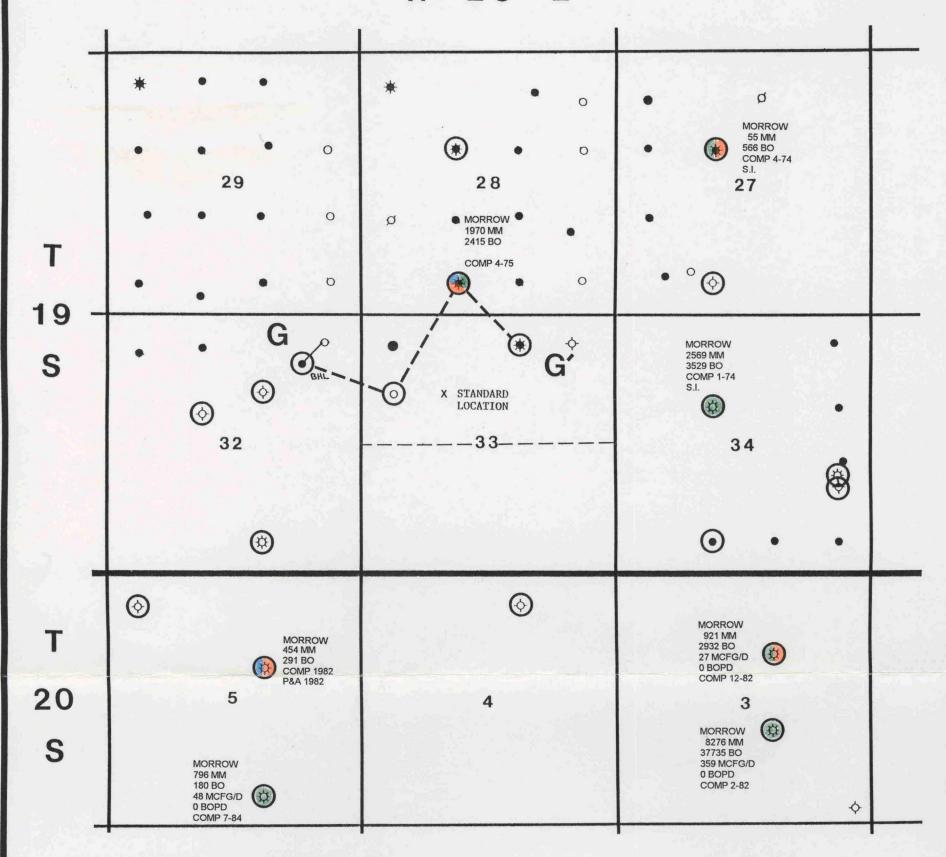

MOC's STATE B COM #4

Township 19 South, Range 25 East

Section 33: N/2

1650 FNL and 660 FWL Eddy County, New Mexico

Dear Paul:

Yates Petroleum Corporation waives any objection to the drilling of the captioned well at the proposed unorthodox location. In exchange for this waiver, Mewbourne Oil Company agrees not to object to if Yates Petroleum Corporation decides to drill a like test on the off-setting acreage.

If Mewbourne Oil Company accepts the above proposed, please indicate by signing and returning one (1) copy of this letter to my attention.

Thank you.

Very truly yours,

YATES PETROLEUM CORPORATION

Melea Maintsen

Mecca Mauritsen Landman

MM:bn enclosure(s)

ACREED TO AND ACCEPTED THIS

Z MAQDAT V

1006

MEWROLIDNE OIL COMPANY

\_\_\_\_\_

Name

Title:

EXPL. NICO

# R 25 E



- **MORROW PENETRATION**
- MORROW BLUE SAND PRODUCER
- MORROW GREEN SAND PRODUCER
- MORROW ORANGE SAND PRODUCER

OIL CONSERVATION DIVISION

EXHIBIT

CASE NO. 11548



# MEWBOURNE OIL COMPANY

MIDLAND. TEXAS DISTRICT

# CEMETARY PROSPECT

EDDY COUNTY, NEW MEXICO

PRODUCTION STUDY

CUMULATIVE PRODUCTION
DAILY RATE
(as of September 1995)

JUNE 1996

SCALE 1" = 2000'

RALPH MOORE



25 E Ø 0 010 9/16 0 28 27 T 614 19 S 0/0 X STANDARD LOCATION **(** 32 34 9/4 (3) **⊘**°/0 9/18 @ %12 T 20 5 4 S (P)14 0 **MORROW PENETRATION ORANGE SAND PRODUCTION** ORANGE SAND, DRAINAGE AREA MEWBOURNE OIL COMPANY MIDLAND, TEXAS DISTRICT NEW MEXICO **CEMETARY PROSPECT** OIL CONSERVATION DIVISION EDDY COUNTY, NEW MEXICO EXHIBIT\_8 LOWER MORROW ORANGE SAND CASE NO. 11548 **NET SAND ISOPACH** 

NET Ø ≥ 7%

**GROSS