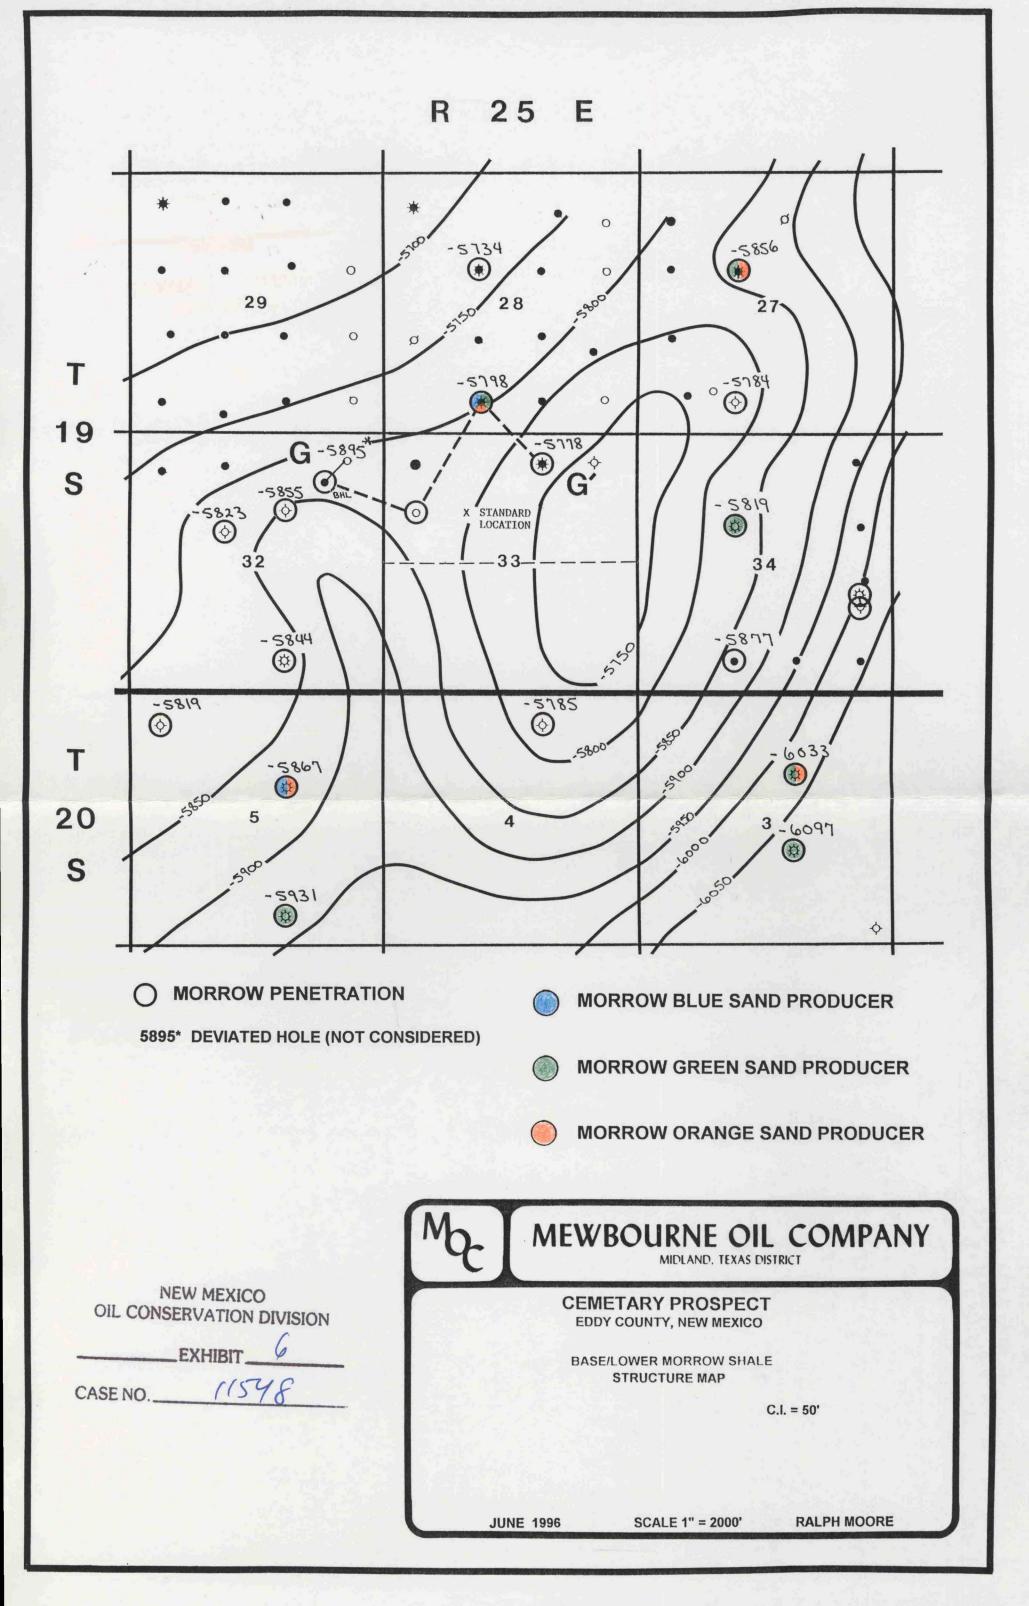

ike test on the off-setting acreage.

If Mewbourne Oil Company accepts the above proposed, please indicate by signing and returning one (1) copy of this letter to my attention.

Thank you.

Very truly yours,

YATES PETROLEUM CORPORATION

Melea Maintsen

Mecca Mauritsen Landman

MM:bn enclosure(s)

ACREED TO AND ACCEPTED THIS

Z MAQDAT V

1006

MEWROLIDNE OIL COMPANY

\_\_\_\_\_

Name

Title:

EXPL. NICO

# R 25 E



- **MORROW PENETRATION**
- MORROW BLUE SAND PRODUCER
- MORROW GREEN SAND PRODUCER
- MORROW ORANGE SAND PRODUCER

OIL CONSERVATION DIVISION

EXHIBIT

CASE NO. 11548



# MEWBOURNE OIL COMPANY

MIDLAND. TEXAS DISTRICT

# CEMETARY PROSPECT

EDDY COUNTY, NEW MEXICO

PRODUCTION STUDY

CUMULATIVE PRODUCTION
DAILY RATE
(as of September 1995)

JUNE 1996

SCALE 1" = 2000'

RALPH MOORE



25 E Ø 0 010 9/16 0 28 27 T 614 19 S 0/0 X STANDARD LOCATION **(** 32 34 9/4 (3) **⊘**°/0 9/18 @ %12 T 20 5 4 S (P)14 0 **MORROW PENETRATION ORANGE SAND PRODUCTION** ORANGE SAND, DRAINAGE AREA MEWBOURNE OIL COMPANY MIDLAND, TEXAS DISTRICT NEW MEXICO **CEMETARY PROSPECT** OIL CONSERVATION DIVISION EDDY COUNTY, NEW MEXICO EXHIBIT\_8 LOWER MORROW ORANGE SAND CASE NO. 11548 **NET SAND ISOPACH** 

NET Ø ≥ 7%

**GROSS SAND** 

SCALE 1" = 2000'

JUNE 1996

C.I. = 5'

RALPH MOORE

# LARGE FORMAT EXHIBIT HAS BEEN REMOVED AND IS LOCATED IN THE NEXT FILE