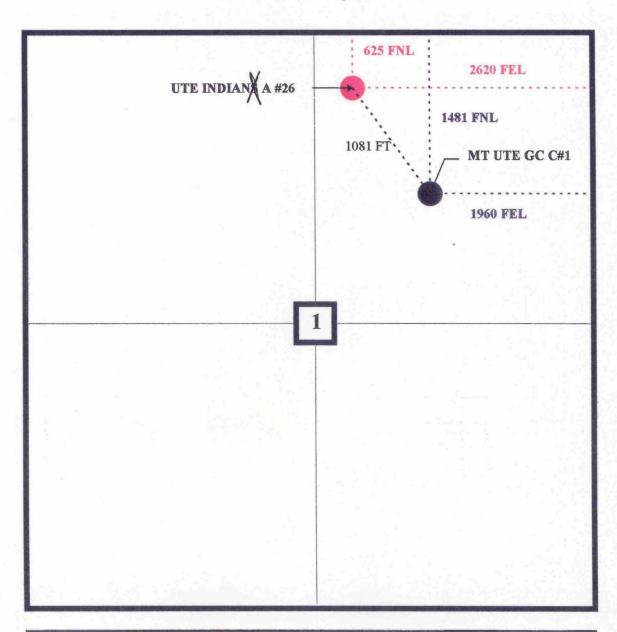

Application For Simultaneous Dedication and Unorthodox Location Ute Indian Well A#26 625' FNL, 2620' FEL, Section 1-T31N-R14W Ute Dome Dakota Pool San Juan County, New Mexico

Amoco Production Company hereby makes application for a hearing by the NMOCD for approval of simultaneous dedication and an unorthodox well location for the Ute Indian Well A#26 to be drilled in the Ute Dome Dakota Pool.

In support of this application, Amoco states the following:

- 1. Amoco is the operator of the Mountain Ute Gas Com C-1 Well which is completed as aproducing gas well in the Dakota fromation at a standard location in the northeast quarter of Section 1, T31N-R14W.
- 2. The Mountain Ute Gas Com C-1 Well is unable to drain the reserves under the NE/4 of said Section 1 due to faults in the Dakota formation which transverse the quarter section.
- 3. Amoco seeks an exception to NMOCD General Rule 104.C.3 and 104.D.3 to permit it to drill its proposed Ute Indian Well A#26 as a second well in the NE/4 of said Section 1 at an unorthodox location and simultaneously dedicate the NE/4 of Section one to the Mountain Ute Gas Com C-1 well.
- 4. Approval of this application and the drilling of the Ute Indian Well A#26 will enable Amoco to produce its just and fair share of the reserves under the NE/4 of said Section 1 and will otherwise be in the best interest of conservation and the protection of correlative rights.

# AMOCO PRODUCTION COMPANY WELL LOCATIONS

Proposed Ute Indian A-26 2620'FEL & 625'FNL LOT 2 Section 1 - T31N- R14W San Juan County, NM

- SECTION IS 5693' WIDE
- A-26 WELL IS 625' FNL AND 2620'FEL
- DISTANCE BETWEEN WELLS WILL BE 1081'