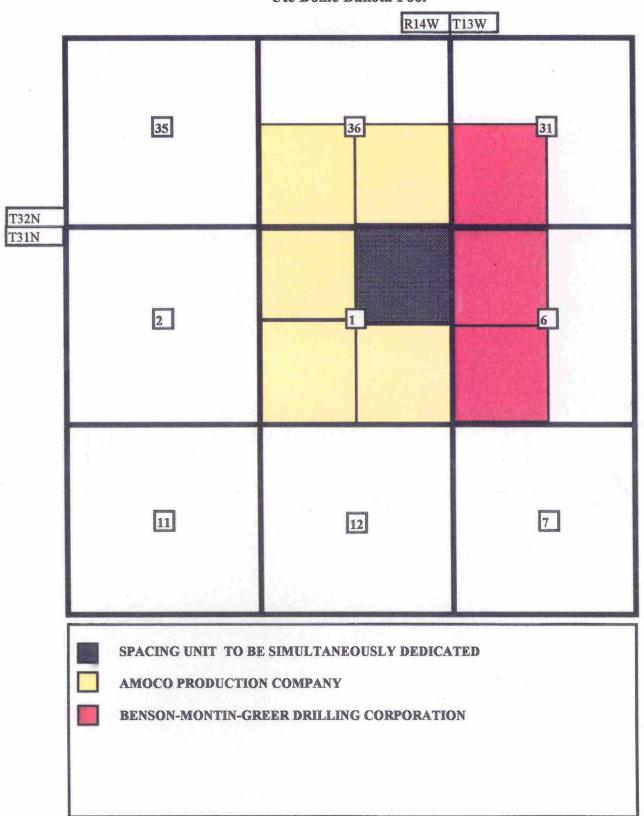

Application For Simultaneous Dedication and Unorthodox Location Ute Indian Well A#26 625' FNL, 2620' FEL, Section 1-T31N-R14W Ute Dome Dakota Pool San Juan County, New Mexico

Amoco Production Company hereby makes application for a hearing by the NMOCD for approval of simultaneous dedication and an unorthodox well location for the Ute Indian Well A#26 to be drilled in the Ute Dome Dakota Pool.

In support of this application, Amoco states the following:

- 1. Amoco is the operator of the Mountain Ute Gas Com C-1 Well which is completed as aproducing gas well in the Dakota fromation at a standard location in the northeast quarter of Section 1, T31N-R14W.
- 2. The Mountain Ute Gas Com C-1 Well is unable to drain the reserves under the NE/4 of said Section 1 due to faults in the Dakota formation which transverse the quarter section.
- 3. Amoco seeks an exception to NMOCD General Rule 104.C.3 and 104.D.3 to permit it to drill its proposed Ute Indian Well A#26 as a second well in the NE/4 of said Section 1 at an unorthodox location and simultaneously dedicate the NE/4 of Section one to the Mountain Ute Gas Com C-1 well.
- 4. Approval of this application and the drilling of the Ute Indian Well A#26 will enable Amoco to produce its just and fair share of the reserves under the NE/4 of said Section 1 and will otherwise be in the best interest of conservation and the protection of correlative rights.

### AMOCO PRODUCTION COMPANY OFFSET OPERATOR PLAT

Ute Indian Well A#26 625' FNL & 2620' FEL Section 1-T31N-R14W Ute Dome Dakota Pool

Southern

Rockies

Business

Unit

August 15, 1996

Benson-Montin-Greer Drilling Corporation 501 Airport Drive Suite 221 Farmington, NM 87401