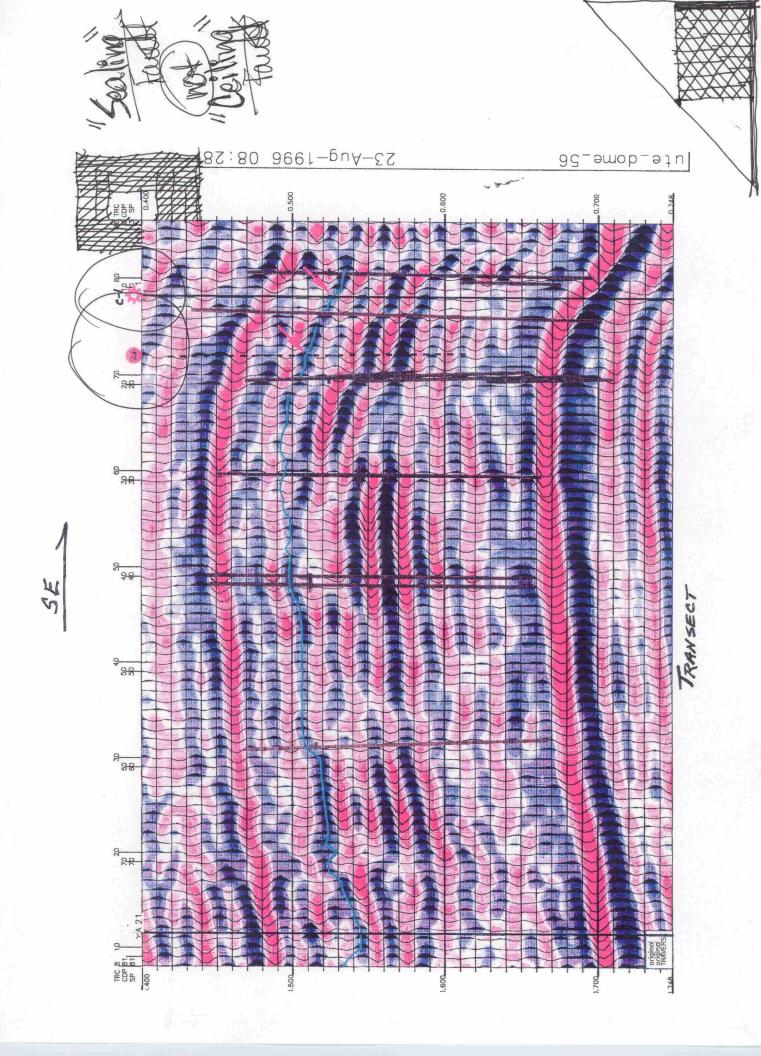

Application For Simultaneous Dedication and Unorthodox Location Ute Indian Well A#26 625' FNL, 2620' FEL, Section 1-T31N-R14W Ute Dome Dakota Pool San Juan County, New Mexico

Amoco Production Company hereby makes application for a hearing by the NMOCD for approval of simultaneous dedication and an unorthodox well location for the Ute Indian Well A#26 to be drilled in the Ute Dome Dakota Pool.

In support of this application, Amoco states the following:

- 1. Amoco is the operator of the Mountain Ute Gas Com C-1 Well which is completed as aproducing gas well in the Dakota fromation at a standard location in the northeast quarter of Section 1, T31N-R14W.
- 2. The Mountain Ute Gas Com C-1 Well is unable to drain the reserves under the NE/4 of said Section 1 due to faults in the Dakota formation which transverse the quarter section.
- 3. Amoco seeks an exception to NMOCD General Rule 104.C.3 and 104.D.3 to permit it to drill its proposed Ute Indian Well A#26 as a second well in the NE/4 of said Section 1 at an unorthodox location and simultaneously dedicate the NE/4 of Section one to the Mountain Ute Gas Com C-1 well.
- 4. Approval of this application and the drilling of the Ute Indian Well A#26 will enable Amoco to produce its just and fair share of the reserves under the NE/4 of said Section 1 and will otherwise be in the best interest of conservation and the protection of correlative rights.