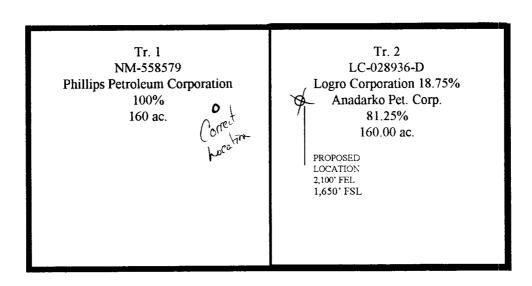

# LOGRO CORPORATION AUTHORIZATION FOR EXPENDITURE

11,700 LOCO HILLS FED. COM. NO. 1 PROPOSED DEPTH: WELL NAME: SAND TANK LOCATION: 2,100' FWL & 1650' FSL FIELD NAME: COUNTY: EDDY SECTION: 33 T17S-R30E NEW MEXICO TOWNSHIP, RANGE: STATE: BLK, SURVEY: 960709 AFE NO.:

### Dear Paul:

Logro Corporation hereby respectfully requests the participation of Phillips Petroleum Company ("Phillips") in the drilling of a 11,700' Morrow test to be located 2,100' FWL & 1,650' FSL of the captioned Section 33. The well is expected to cost \$981,850.00 as detailed on the attached AFE. In the alternative, Logro Corporation would entertain a farmout of Phillip's interest under the following general terms: