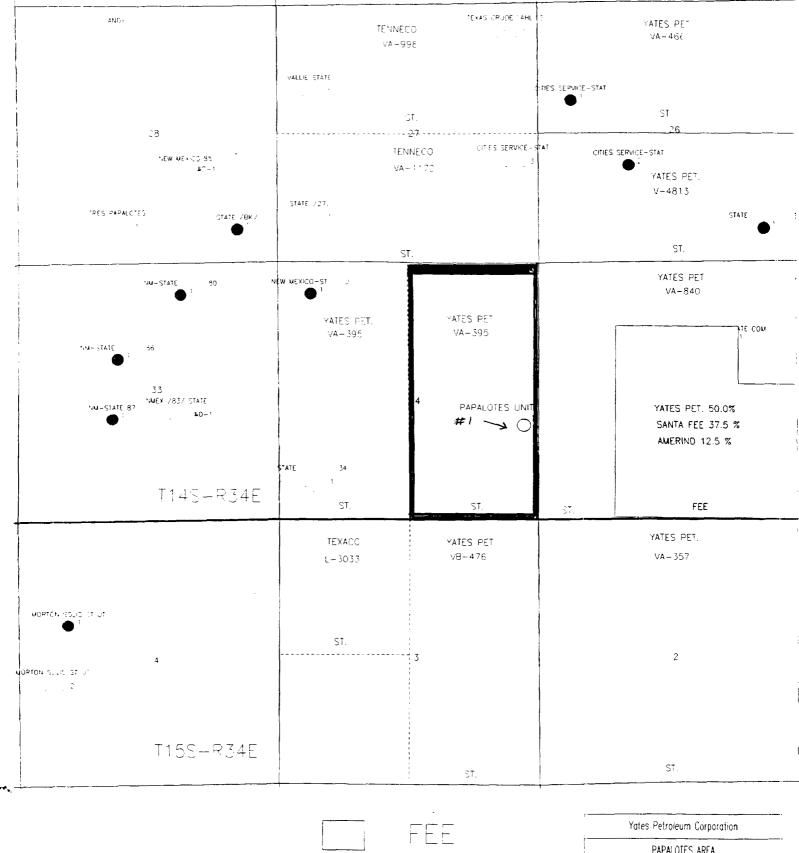

DENNIS G. KINSEY TREASURER

IVJ N

Mr. Michael Stogner New Mexico Oil Conservation Division 2040 South Pacheco Santa Fe, New Mexico 87505

CERTIFIED MAIL Return Receipt Requested

RE: Application for Unorthodox Location Papalotes Unit No. 1 Undesignated Atoka Gas Pool <u>Township 14 South, Range 34 East</u> Section 34: E/2

Lea County, New Mexico

Dear Mr. Stogner:

Yates Petroleum Corporation respectfully requests administrative approval for an unorthodox Atoka gas well, the Papalotes Unit No. 1. The well is located on State of New Mexico minerals at a location of 1960' FSL and 330' FEL of Section 34, T14S-R34E, Lea County, New Mexico.

The initial plans were to drill and complete the well as a Strawn oil well at the above location which is orthodox, however, the well was dry in the Strawn. The well was then deepened to 13,660° (top of Chester) and subsequently completed as an Atoka gas producer with the location now being unorthodox for the Atoka gas well completion.

Enclosed are original Forms C-101, C-102, C-105 and a land plat showing all offset operators. Also is an amended C-102 revising dedication of well to 320 acres.

Notification to the offset operators was made by certified mail on August 28, 1996, including a copy of this application letter with all attachments. We request that this unorthodox location be administratively approved in no objections are received within the cited twenty (20) days or earlier if waivers are received.

Yates Petroleum Corporation believes approval of the unorthodox Papalotes Unit No. 1 well will be in the best interest of conservation, will protect correlative rights and will allow for the most complete recovery of gas-in-place.