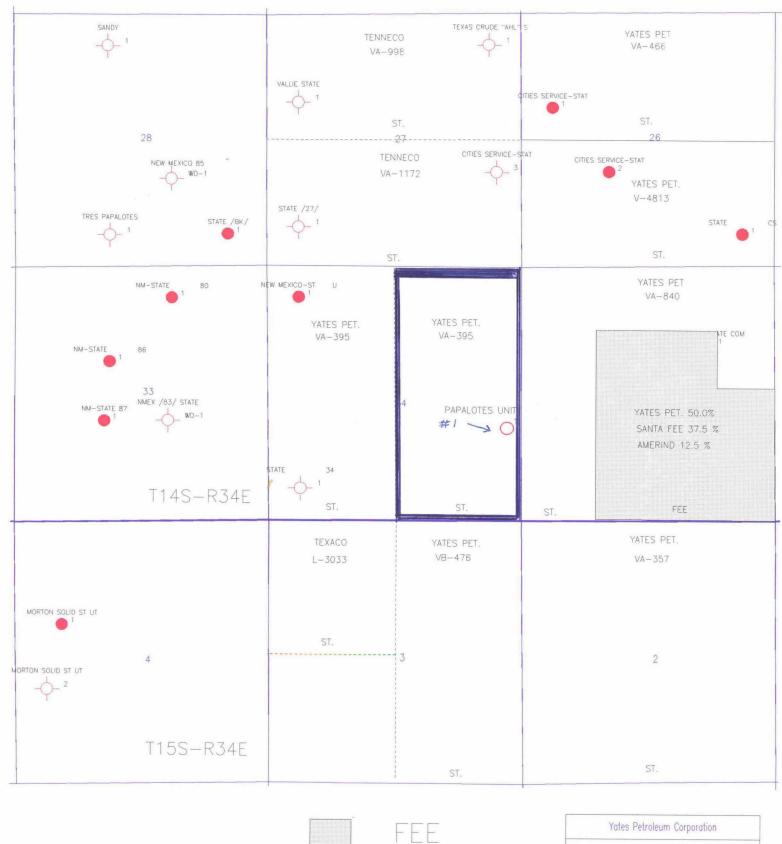

DENNIS G. KINSEY TREASURER

IVJ N

Mr. Michael Stogner New Mexico Oil Conservation Division 2040 South Pacheco Santa Fe, New Mexico 87505

CERTIFIED MAIL Return Receipt Requested

RE: Application for Unorthodox Location Papalotes Unit No. 1 Undesignated Atoka Gas Pool <u>Township 14 South, Range 34 East</u> Section 34: E/2

Lea County, New Mexico

Dear Mr. Stogner:

Yates Petroleum Corporation respectfully requests administrative approval for an unorthodox Atoka gas well, the Papalotes Unit No. 1. The well is located on State of New Mexico minerals at a location of 1960' FSL and 330' FEL of Section 34, T14S-R34E, Lea County, New Mexico.

The initial plans were to drill and complete the well as a Strawn oil well at the above location which is orthodox, however, the well was dry in the Strawn. The well was then deepened to 13,660° (top of Chester) and subsequently completed as an Atoka gas producer with the location now being unorthodox for the Atoka gas well completion.

Enclosed are original Forms C-101, C-102, C-105 and a land plat showing all offset operators. Also is an amended C-102 revising dedication of well to 320 acres.

Notification to the offset operators was made by certified mail on August 28, 1996, including a copy of this application letter with all attachments. We request that this unorthodox location be administratively approved in no objections are received within the cited twenty (20) days or earlier if waivers are received.

Yates Petroleum Corporation believes approval of the unorthodox Papalotes Unit No. 1 well will be in the best interest of conservation, will protect correlative rights and will allow for the most complete recovery of gas-in-place.