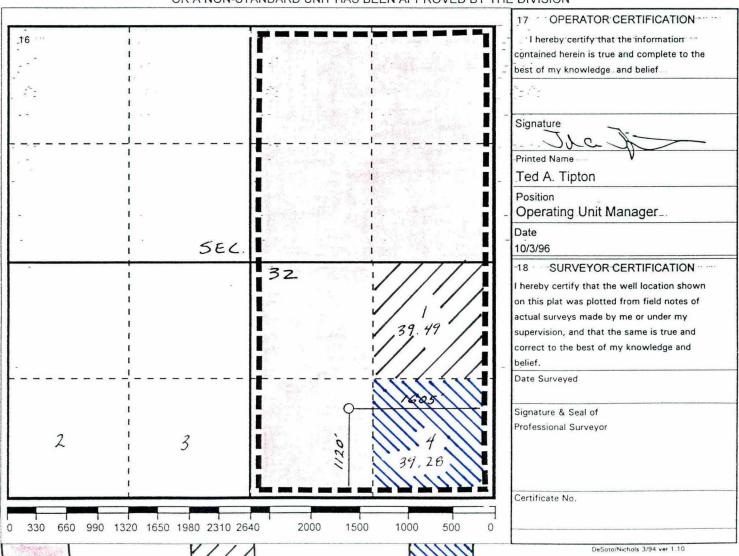

State Lease - 4 Copies

Fee Lease - 3 Copies

WELL LOCATION AND ACREAGE DEDICATION PLAT

API Number Pool Code Pool Name 3004529401 BLANCO MESA VERDE - (EXT.) <sup>5</sup> Property Name Well No. Property Code FEDERAL STATE COM 17674 8 Operator Name **OGRID Number** Elevation FOUR STAR OIL AND GAS COMPANY 131994 5893

<sup>10</sup> Surface Location

| UI or lot no. | Section | Township | Range | Lot.ldn | Feet From The | North/South Line | Feet From The | East/West Line | County   |
|---------------|---------|----------|-------|---------|---------------|------------------|---------------|----------------|----------|
| 0             | 32      | T30N     | R11W  |         | 1120          | SOUTH            | 1605          | EAST           | SAN JUAN |

Bottom Hole Location If Different From Surface

| Ul or lot noSection   | Township                  |    | Lot.ldn       | Feet From | -      | North/South Line | East/West Line | County- |
|-----------------------|---------------------------|----|---------------|-----------|--------|------------------|----------------|---------|
| Dedicated Acre 318.77 | 13 Joint or Infill<br>Yes | 14 | Consolidation | on Code   | 15 Ore | der No.          |                |         |

NO ALLOWABLE WILL BE ASSIGNED TO THIS COMPLETION UNTIL ALL INTERESTS HAVE BEEN CONSOLIDATED OR A NON-STANDARD UNIT HAS BEEN APPROVED BY THE DIVISION

MERIT

TEXACO/FSOG