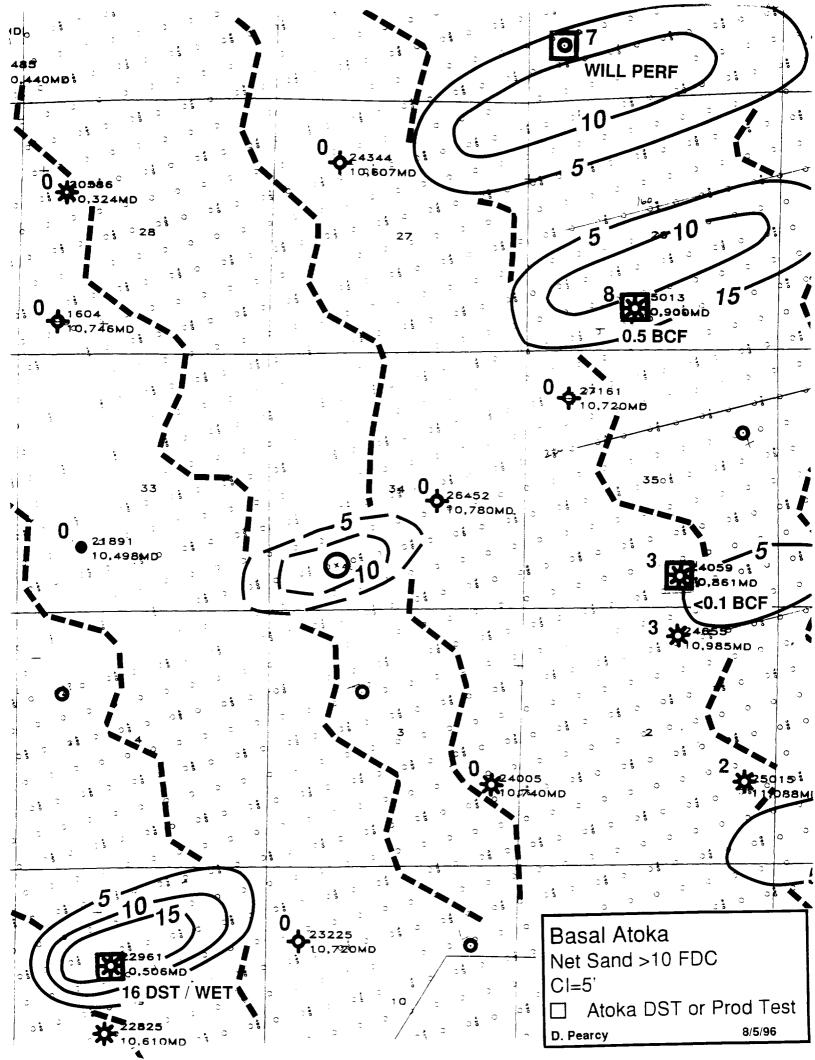

4b. Service | 4a. Article N            | number.<br>I the date                                                                                                                                                                           | does not                                                                                    | can return this                                                                                                                                                                             |

Is your <u>RETURN ADDRESS</u> completed on the reverse side?



### BEFORE THE OIL CONSERVATION DIVISION

Santa Fe, New Mexico

Case No. 11641 Exhibit No. 6

Submitted by: <u>ARCO Permian a Division of</u>
<u>Atlantic Richfield Company</u>
Hearing Date: <u>November 21, 1996</u>



## BEFORE THE OIL CONSERVATION DIVISION

Santa Fe, New Mexico

Case No. <u>11641</u> Exhibit No. <u>7</u>

Submitted by: <u>ARCO Permian a Division of</u>
<u>Atlantic Richfield Company</u>

Hearing Date: November 21, 1996