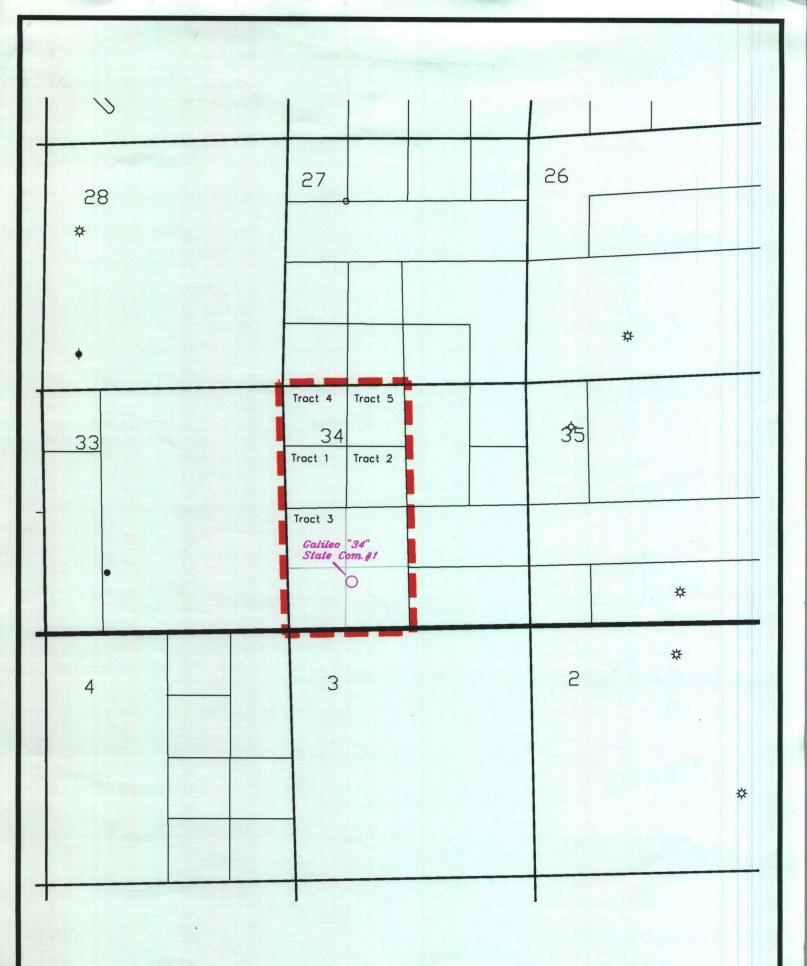

Lease Ownership ESTHER PROSPECT T 17 S R 28 E

Section 34, W/2
( wells shown are MORROW penetrations )

By: Lee Scarborough Drawn By: KAM Date: 12-20-95
Date: 12-20-95 Revised By: KAM Date: 11-18-96
Dept: Land Admin. Dwg No.: EMPRTXT nm\maps

## Esther Prospect Galileo 34 State Com No. 1 Well Eddy County, New Mexico

| Tract# | Description | Owner    | Net/Gross                               | WI                                    |
|--------|-------------|----------|-----------------------------------------|---------------------------------------|
|        |             | ,        |                                         |                                       |
| 1      | SWNW        | Arco     | 40/320                                  | 0.1250000                             |
|        | 1           |          | ·<br>                                   |                                       |
| 2      | SENW        | Arco     | 20/320                                  | 0.0625000                             |
|        |             | Moore    | 20/320                                  | 0.0625000                             |
|        |             |          | L :                                     |                                       |
| 3      | sw          | Arco     | 160/320                                 | 0.5000000                             |
|        |             |          | <u> </u>                                |                                       |
| 4      | NWNW        | Arco     | 40/320                                  | 0.1250000                             |
| 5      | NENW        | Arco     | 30/320                                  | 0.0937500                             |
| }      |             | Yates    | 3.61/320                                | 0.0112813                             |
|        |             | Nearburg | 6.39/320                                | 0.0199687                             |
|        | <del></del> | <b>3</b> | † · · · · · · · · · · · · · · · · · · · | · · · · · · · · · · · · · · · · · · · |
|        |             |          | 320/320                                 | 1.0000000                             |

Re: Galileo 34 State Com No. 1 Well Esther Prospect Township 17 South, Range 28 East Section 34: W/2 Eddy County, New Mexico