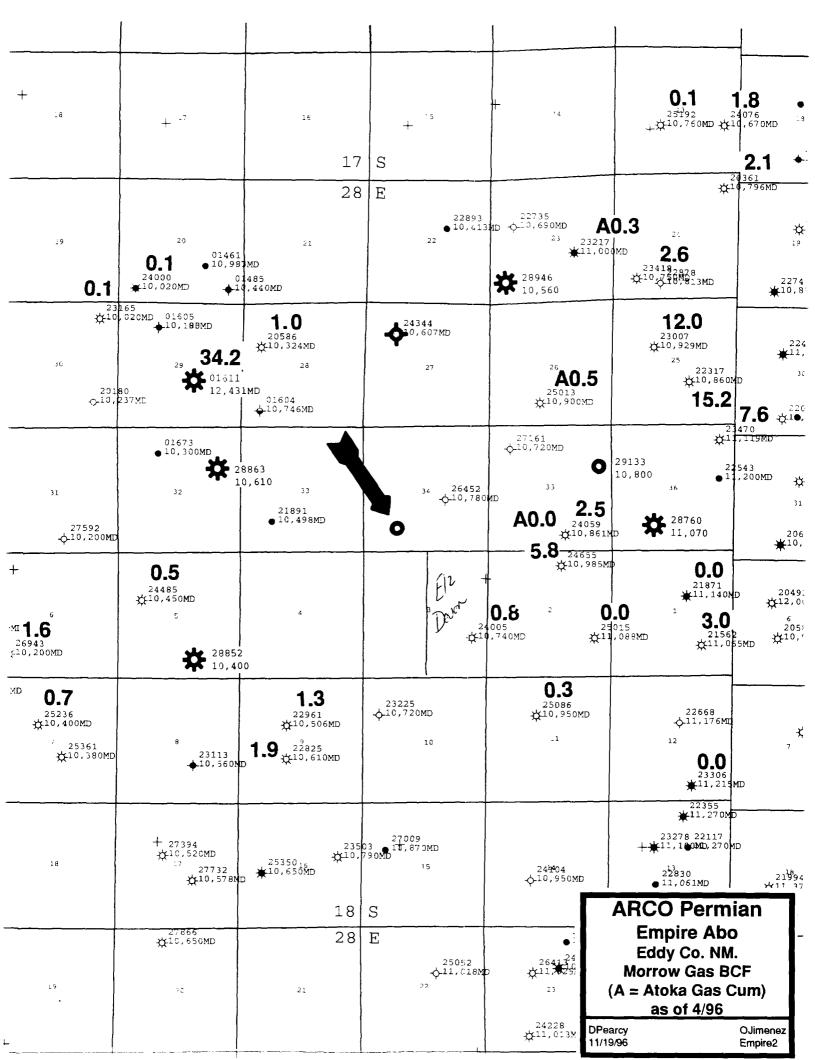

Lease Ownership ESTHER PROSPECT T 17 S R 28 E

Section 34, W/2
( wells shown are MORROW penetrations )

By: Lee Scarborough Drawn By: KAM Date: 12-20-95
Date: 12-20-95 Revised By: KAM Date: 11-18-96
Dept: Land Admin. Dwg No.: EMPRTXT nm\maps