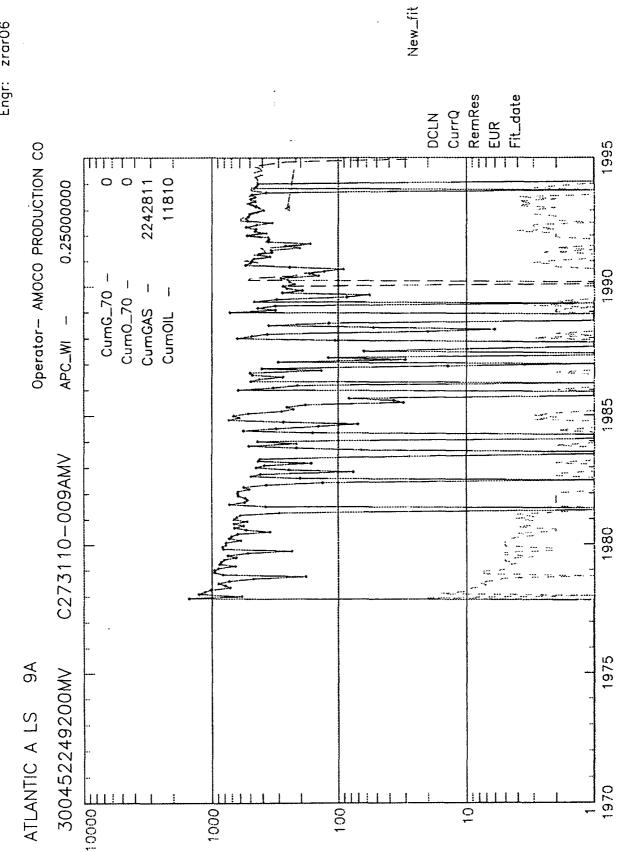

September 10, 1996

Amoco Production Company P.O. Box 800 Denver, Colorado 80201

Attention: Ms. Pamela W. Staley

Dear Ms. Staley:

I have reviewed your recent application to surface commingle Blanco-Mesaverde and Blanco-Pictured Cliffs Gas Pool production from the dually completed Atlantic A "LS" Well No. 9A located in Section 27, Township 31 North, Range 10 West, NMPM, San Juan County, New Mexico. The data submitted in your application indicates that the well is currently producing at rates of approximately 416 and 276 MCFG per day, respectively, from the Mesaverde and Pictured Cliffs zones.

## PRODUCTION AND ALLOCATION METHOD ATLANTIC A LS 9A WELL

- Recommend allocation by annual well test
- Current average gas production is 416 MCFD Mesaverde and 276\_ MCFD Pictured Cliffs
- Current condensate production is 0.5 BCPD
- Pictured Cliffs produces no liquids therefore allocate 100% of liquids to Mesaverde
- Liquid gravity of Mesaverde is 58.6 degrees API