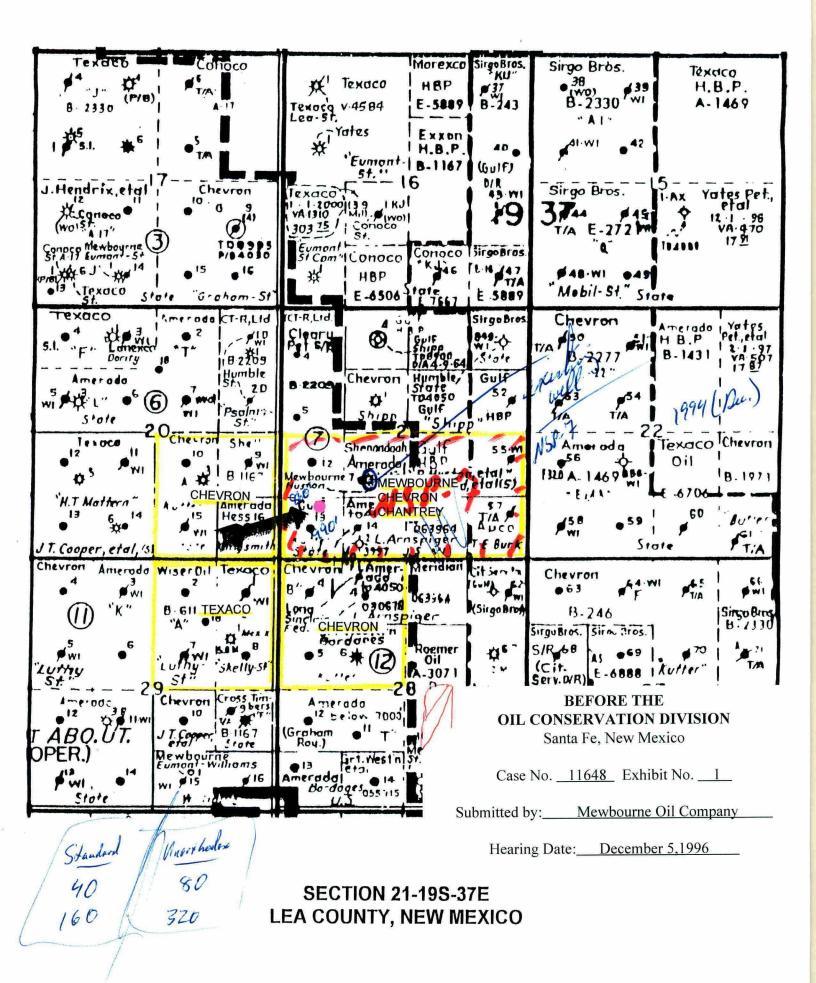

CASE NO. 11648

### Gentlemen:

This letter is to advise you that Mewbourne Oil Company has filed the enclosed application with the New Mexico Oil Conservation Division seeking the force pooling of all mineral interests to a depth sufficient to test all formations from the surface to the base of the Yates-Seven Rivers-Queen formation, Eumont Gas Pool, in and under certain described spacing units in the S/2 of Section 21, Township 19 South, Range 37 East, N.M.P.M., Lea County, New Mexico. Mewbourne Oil Company proposes to dedicate the referenced pooled unit to its Eumont "21" State Well No. 1 to be drilled at an unorthodox well location 990 feet from the South line and 860 feet from the West line of Section 21.