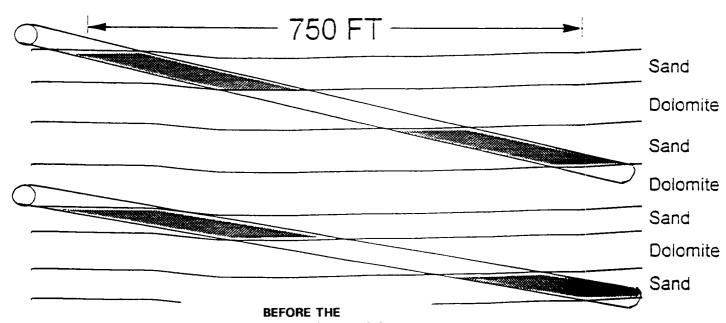

## Rhodes B Federal #7

Drainage Area

25 Acres

Hydraulic Fracture Length

750 Feet

Hydraulic Fracture Plan View Radius of Drainage Area 407 Feet

Rhodes 23 Federal #1
Horizontal Lateral
Radius of Drainage Area
Drainage Area

BEFORE THE
OIL CONSERVATION DIVISION
Case No. 11678 Exhibit No.

Surlington Oil & Gas Company
Hearing Date: December 19, 1996

1380 Feet 407 Feet 38 Acres