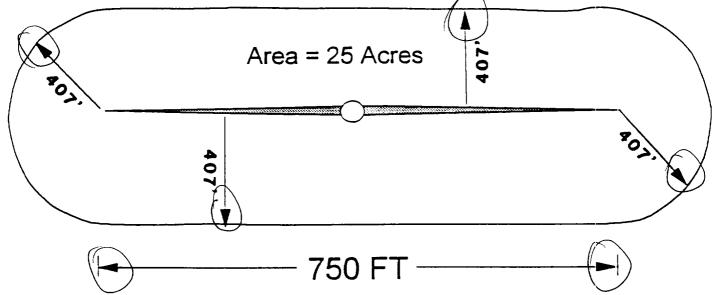

# Rhodes B Federal #7 Drainage Area

**EUR** 

**585 MMCF** 

Reservoir Properties

Reservoir Pressure 668 psia

Average Pay 81 Feet

Average Porosity 20%

Water Saturation 22%

Drainage Area 25 Acres

BEFORE THE
OIL CONSERVATION DIVISION
Case No. 11678 Exhibit No. 12.
Submitted By:
Burlington Oil & Gas Company
Hearing Date: December 19, 1996

## Rhodes B Federal #7

Drainage Area

25 Acres

Hydraulic Fracture Length

750 Feet

Hydraulic Fracture Plan View Radius of Drainage Area 407 Feet

Rhodes 23 Federal #1
Horizontal Lateral
Radius of Drainage Area
Drainage Area