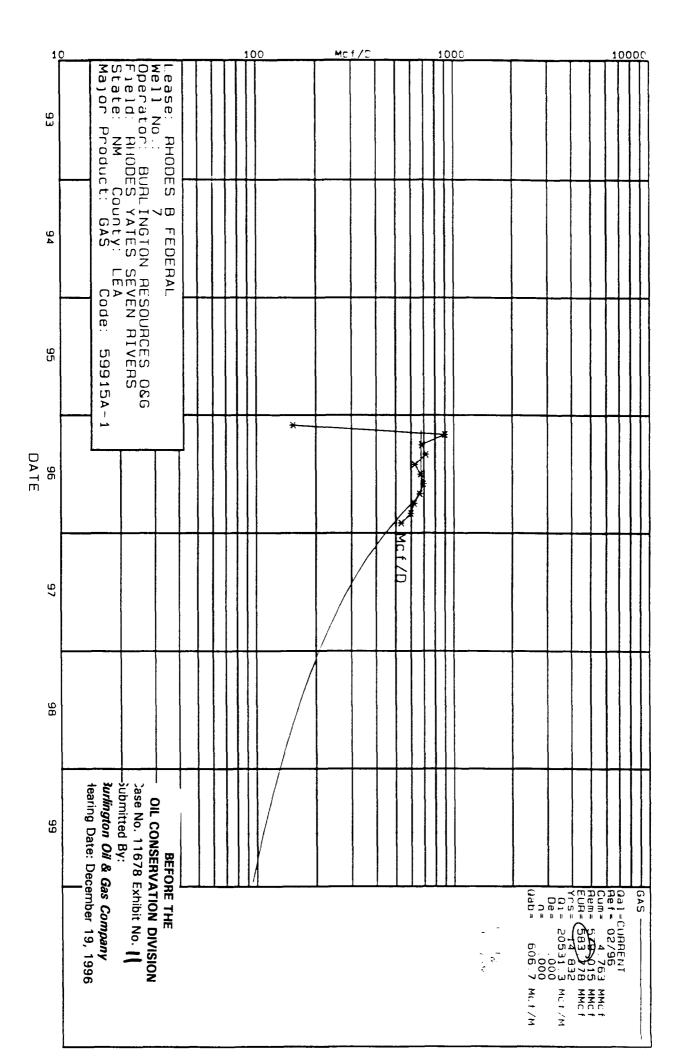

# Rhodes B Federal #7 EUR Determination

Production Decline Curve Analysis

Rhodes A #3 and #4 Analogies

**EUR** 

**585 MMCF** 

BEFORE THE
OIL CONSERVATION DIVISION
Case No. 11678 Exhibit No. 
Submitted By:
Surlington Oil & Gas Company
Hearing Date: December 19, 1996

# Rhodes B Federal #7 Drainage Area

**EUR** 

**585 MMCF** 

Reservoir Properties

Reservoir Pressure 668 psia

Average Pay 81 Feet

Average Porosity 20%

Water Saturation 22%

Drainage Area 25 Acres

BEFORE THE
OIL CONSERVATION DIVISION
Case No. 11678 Exhibit No. 12.
Submitted By:
Burlington Oil & Gas Company
Hearing Date: December 19, 1996