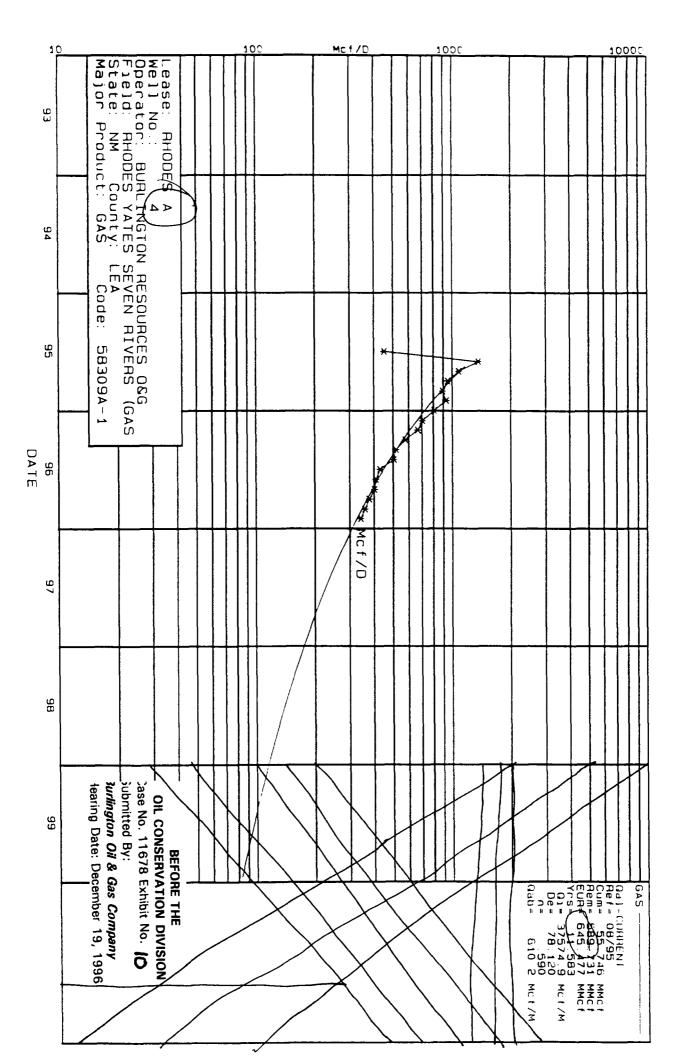

# Rhodes B Federal #7 EUR Determination

Production Decline Curve Analysis

Rhodes A #3 and #4 Analogies

**EUR** 

**585 MMCF** 

BEFORE THE
OIL CONSERVATION DIVISION
Case No. 11678 Exhibit No. 
Submitted By:
Surlington Oil & Gas Company
Hearing Date: December 19, 1996

# Rhodes B Federal #7 Drainage Area

**EUR** 

**585 MMCF** 

Reservoir Properties

Reservoir Pressure 668 psia

Average Pay 81 Feet

Average Porosity 20%

Water Saturation 22%

Drainage Area 25 Acres

BEFORE THE
OIL CONSERVATION DIVISION
Case No. 11678 Exhibit No. 12.
Submitted By:
Burlington Oil & Gas Company
Hearing Date: December 19, 1996