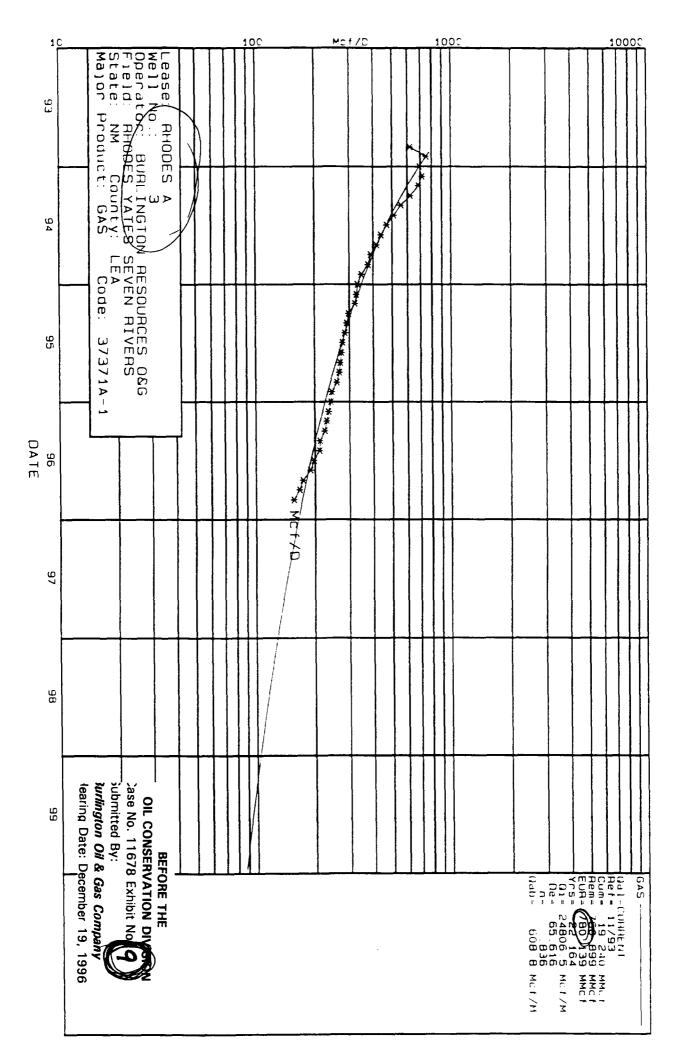

# Rhodes B Federal #7 EUR Determination

Production Decline Curve Analysis

Rhodes A #3 and #4 Analogies

**EUR** 

**585 MMCF** 

BEFORE THE
OIL CONSERVATION DIVISION
Case No. 11678 Exhibit No. 
Submitted By:
Surlington Oil & Gas Company
Hearing Date: December 19, 1996

# Rhodes B Federal #7 Drainage Area

**EUR** 

**585 MMCF** 

Reservoir Properties

Reservoir Pressure 668 psia

Average Pay 81 Feet

Average Porosity 20%

Water Saturation 22%

Drainage Area 25 Acres

BEFORE THE
OIL CONSERVATION DIVISION
Case No. 11678 Exhibit No. 12.
Submitted By:
Burlington Oil & Gas Company
Hearing Date: December 19, 1996