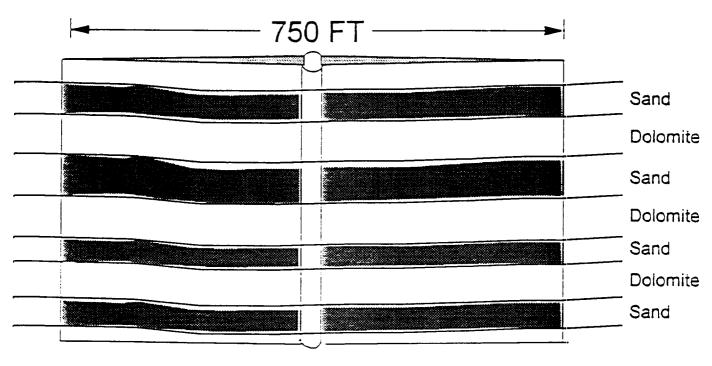

## Rhodes B Federal #7

Drainage Area

25 Acres

Hydraulic Fracture Length

750 Feet

Hydraulic Fracture Plan View Radius of Drainage Area 407 Feet

Rhodes 23 Federal #1
Horizontal Lateral
Radius of Drainage Area
Drainage Area

BEFORE THE
OIL CONSERVATION DIVISION
Case No. 11678 Exhibit No.

Surlington Oil & Gas Company
Hearing Date: December 19, 1996

1380 Feet 407 Feet 38 Acres