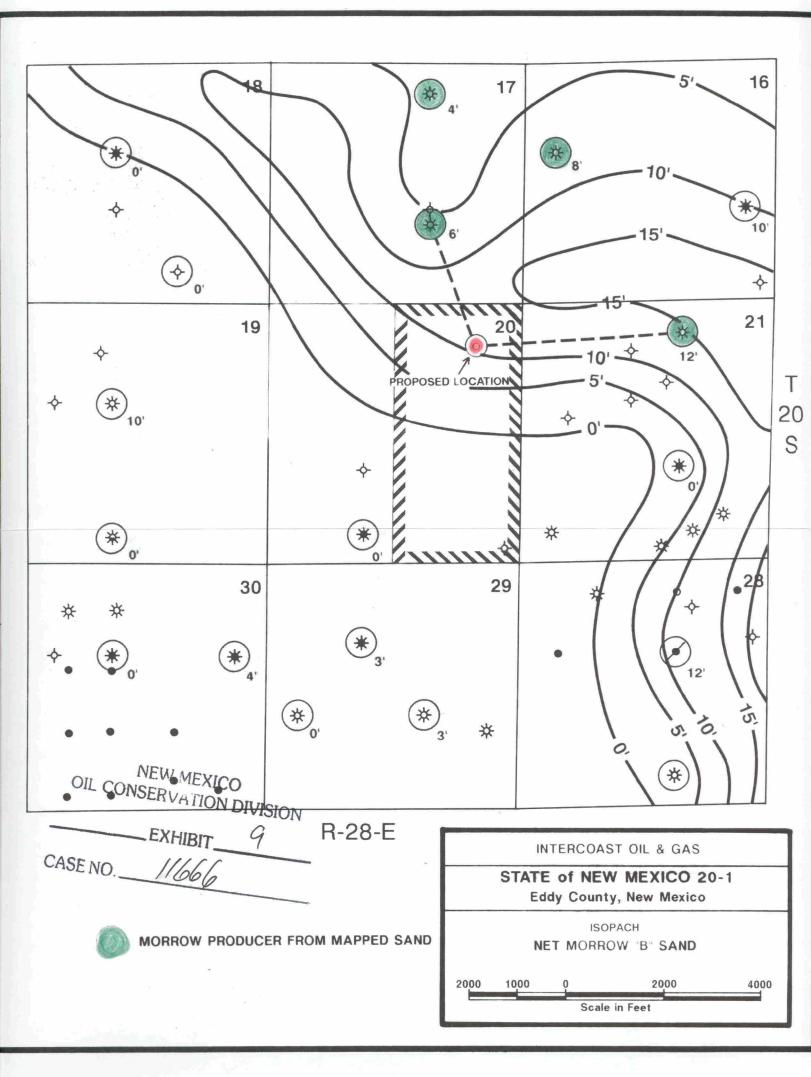

## ANGELL RANCH PROSPECT State of New Mexico 20-1 Well Unit: E/2 of Sec. 20-20S-28E Location: 990' FNL & 990' FEL

Sec. 20-20S-28E EDDY COUNTY, NEW MEXICO

E/2 SECTION 20 OWNERSHIP

See attached Exhibit "A"

Gentlemen:

InterCoast Oil and Gas Company (formerly named Medallion Production Company) is interested in the drilling of a well to be located in the NE/4 of Section 20-20S-28E, Eddy County, New Mexico. InterCoast proposes that the test well be drilled to a depth of approximately 11,250' in order to sufficiently test the Morrow Sand formation. Dry hole costs are estimated to be \$405,000, with total completed well costs estimated at \$697,000.

In connection with the test well, InterCoast proposes that Kerr McGee grant us a farmout under the following terms:

- 1. On or before 120 days following the execution date of a definitive agreement, InterCoast would commence or cause the commencement of an 11,250' Morrow Sand test at a location 990' FNL and 990' FEL of Section 20-20S-28E, Eddy County, New Mexico.
- 2. In the event the test well results in a well capable of producing in commercial quantities, InterCoast would earn an assignment of Kerr McGee's interest from the surface of the earth to the total depth drilled in the test well.
- 3. Kerr McGee would reserve in such assignment a 1/8th of 8/8ths overriding royalty interest which would absorb all burdens in excess of the usual 1/8th royalty, and would be proportionately reduced to the interest being assigned.