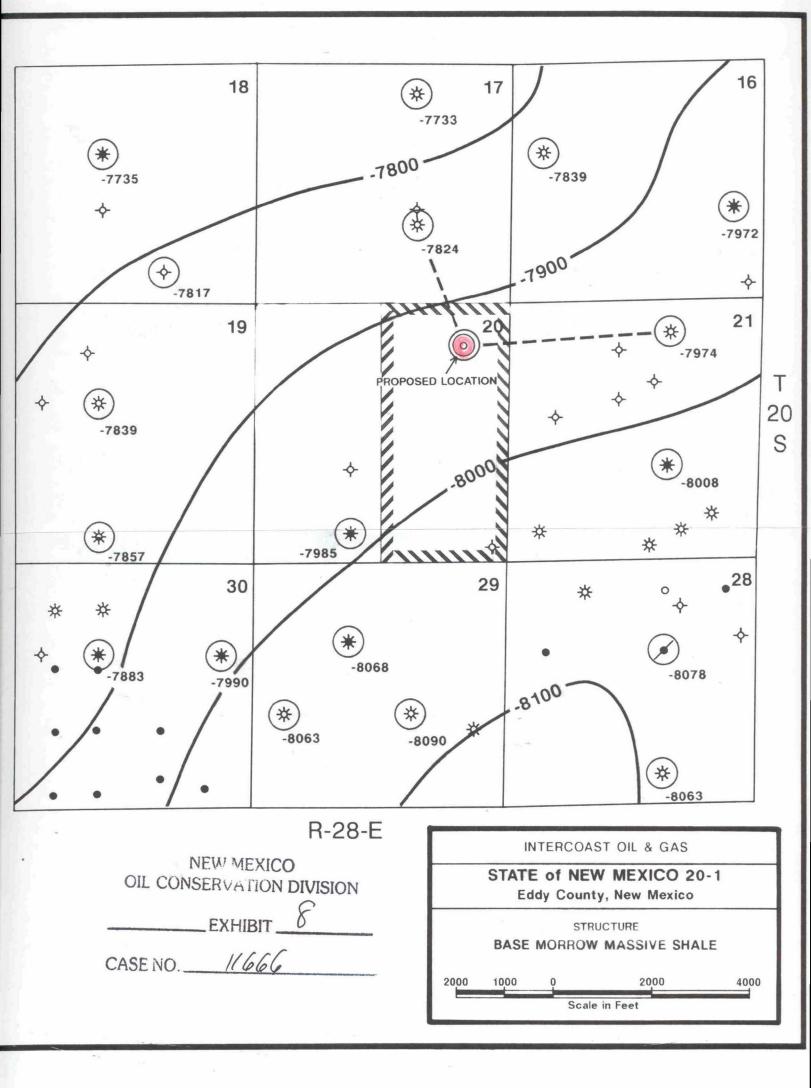

## ANGELL RANCH PROSPECT State of New Mexico 20-1 Well Unit: E/2 of Sec. 20-20S-28E Location: 990' FNL & 990' FEL

Sec. 20-20S-28E EDDY COUNTY, NEW MEXICO

E/2 SECTION 20 OWNERSHIP

See attached Exhibit "A"

Gentlemen:

InterCoast Oil and Gas Company (formerly named Medallion Production Company) is interested in the drilling of a well to be located in the NE/4 of Section 20-20S-28E, Eddy County, New Mexico. InterCoast proposes that the test well be drilled to a depth of approximately 11,250' in order to sufficiently test the Morrow Sand formation. Dry hole costs are estimated to be \$405,000, with total completed well costs estimated at \$697,000.

In connection with the test well, InterCoast proposes that Kerr McGee grant us a farmout under the following terms:

- 1. On or before 120 days following the execution date of a definitive agreement, InterCoast would commence or cause the commencement of an 11,250' Morrow Sand test at a location 990' FNL and 990' FEL of Section 20-20S-28E, Eddy County, New Mexico.
- 2. In the event the test well results in a well capable of producing in commercial quantities, InterCoast would earn an assignment of Kerr McGee's interest from the surface of the earth to the total depth drilled in the test well.
- 3. Kerr McGee would reserve in such assignment a 1/8th of 8/8ths overriding royalty interest which would absorb all burdens in excess of the usual 1/8th royalty, and would be proportionately reduced to the interest being assigned.