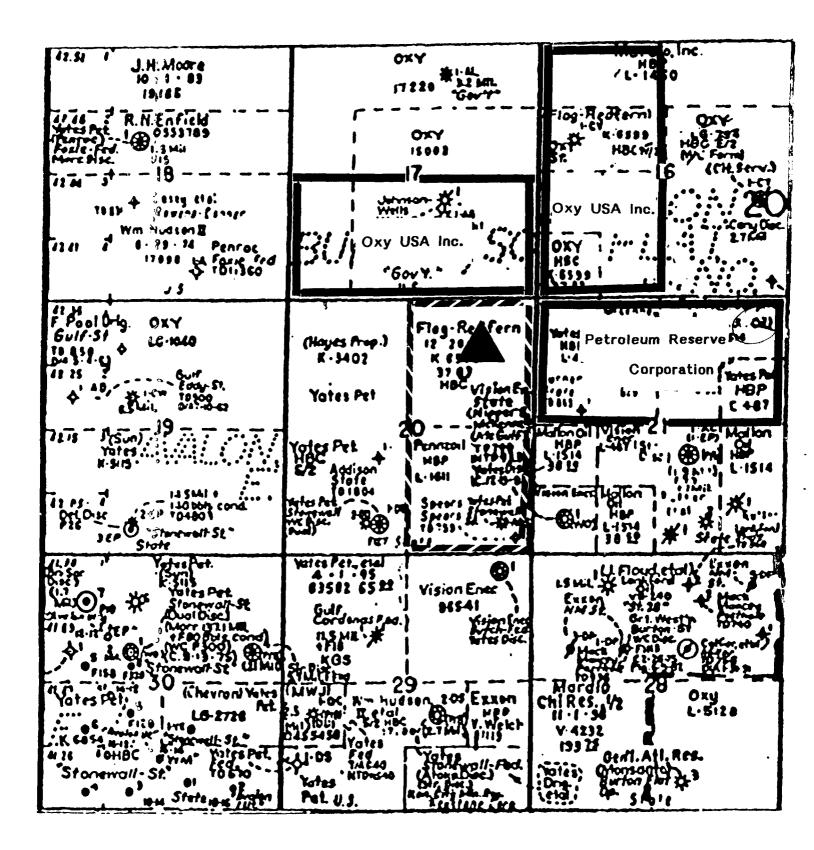

## ANGELL RANCH PROSPECT State of New Mexico 20-1 Well Unit: E/2 of Sec. 20-20S-28E Location: 990' FNL & 990' FEL

Sec. 20-20S-28E EDDY COUNTY, NEW MEXICO

E/2 SECTION 20 OWNERSHIP

See attached Exhibit "A"