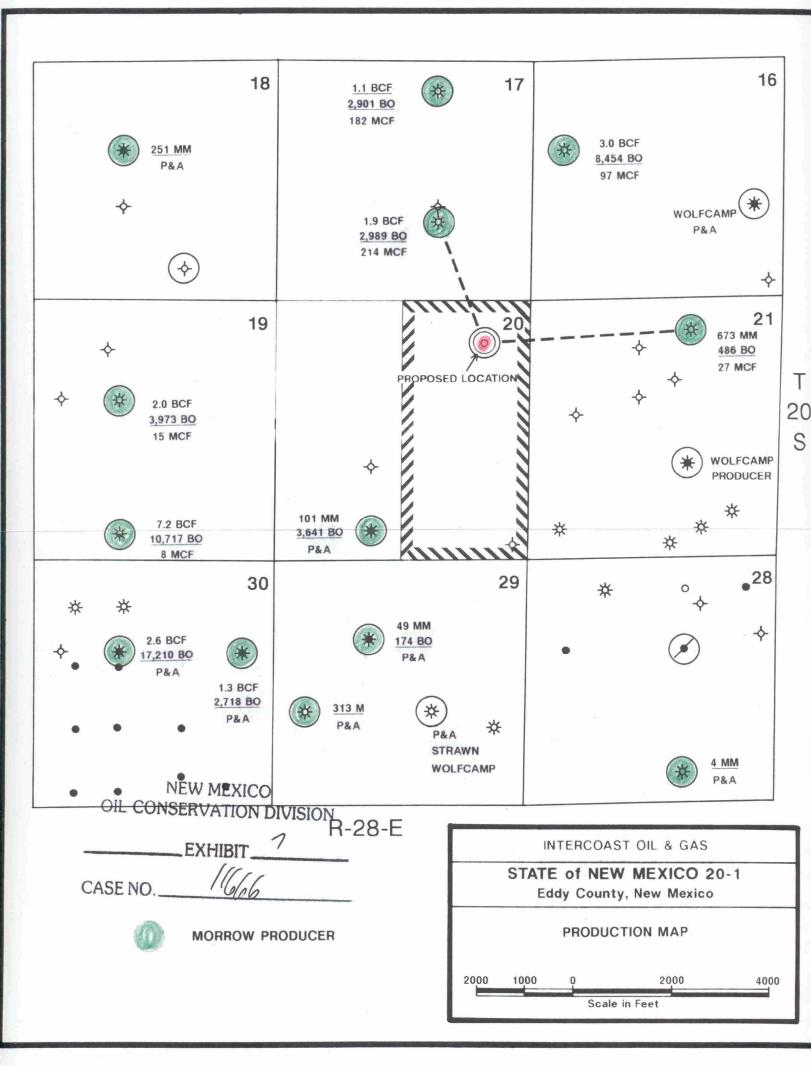

## ANGELL RANCH PROSPECT State of New Mexico 20-1 Well Unit: E/2 of Sec. 20-20S-28E Location: 990' FNL & 990' FEL

Sec. 20-20S-28E EDDY COUNTY, NEW MEXICO

E/2 SECTION 20 OWNERSHIP

See attached Exhibit "A"

Gentlemen:

InterCoast Oil and Gas Company (formerly named Medallion Production Company) is interested in the drilling of a well to be located in the NE/4 of Section 20-20S-28E, Eddy County, New Mexico. InterCoast proposes that the test well be drilled to a depth of approximately 11,250' in order to sufficiently test the Morrow Sand formation. Dry hole costs are estimated to be \$405,000, with total completed well costs estimated at \$697,000.

In connection with the test well, InterCoast proposes that Kerr McGee grant us a farmout under the following terms:

- 1. On or before 120 days following the execution date of a definitive agreement, InterCoast would commence or cause the commencement of an 11,250' Morrow Sand test at a location 990' FNL and 990' FEL of Section 20-20S-28E, Eddy County, New Mexico.
- 2. In the event the test well results in a well capable of producing in commercial quantities, InterCoast would earn an assignment of Kerr McGee's interest from the surface of the earth to the total depth drilled in the test well.
- 3. Kerr McGee would reserve in such assignment a 1/8th of 8/8ths overriding royalty interest which would absorb all burdens in excess of the usual 1/8th royalty, and would be proportionately reduced to the interest being assigned.