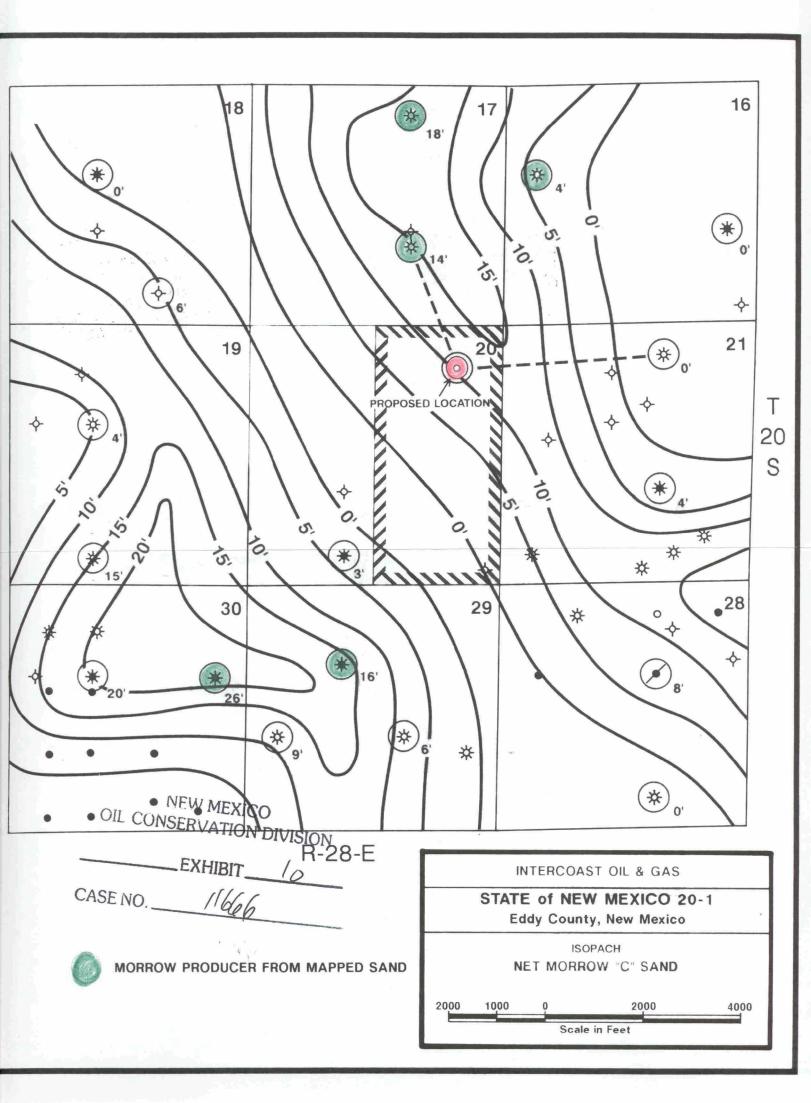

## ANGELL RANCH PROSPECT State of New Mexico 20-1 Well Unit: E/2 of Sec. 20-20S-28E Location: 990' FNL & 990' FEL

Sec. 20-20S-28E EDDY COUNTY, NEW MEXICO

E/2 SECTION 20 OWNERSHIP

See attached Exhibit "A"

Gentlemen:

InterCoast Oil and Gas Company (formerly named Medallion Production Company) is interested in the drilling of a well to be located in the NE/4 of Section 20-20S-28E, Eddy County, New Mexico. InterCoast proposes that the test well be drilled to a depth of approximately 11,250' in order to sufficiently test the Morrow Sand formation. Dry hole costs are estimated to be \$405,000, with total completed well costs estimated at \$697,000.

In connection with the test well, InterCoast proposes that Kerr McGee grant us a farmout under the following terms:

- 1. On or before 120 days following the execution date of a definitive agreement, InterCoast would commence or cause the commencement of an 11,250' Morrow Sand test at a location 990' FNL and 990' FEL of Section 20-20S-28E, Eddy County, New Mexico.
- 2. In the event the test well results in a well capable of producing in commercial quantities, InterCoast would earn an assignment of Kerr McGee's interest from the surface of the earth to the total depth drilled in the test well.
- 3. Kerr McGee would reserve in such assignment a 1/8th of 8/8ths overriding royalty interest which would absorb all burdens in excess of the usual 1/8th royalty, and would be proportionately reduced to the interest being assigned.