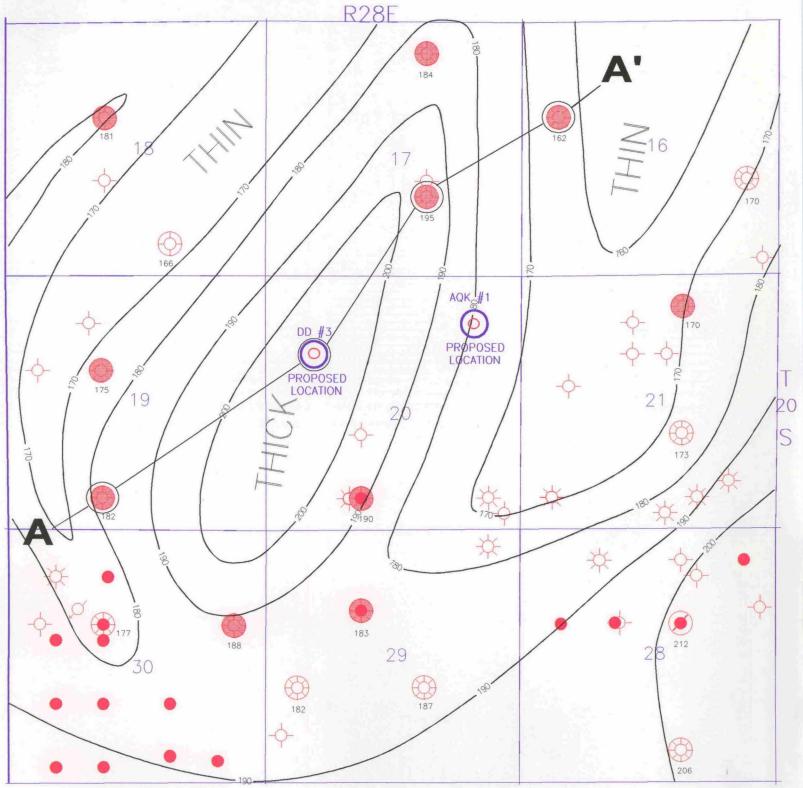

|
| TOTAL TANGIBLE EQUIPMENT COSTS        | \$267,200 | \$226,525                         | \$233,425                        | \$33,775                    |
| Total Well Costs                      | \$861,500 | \$755,725                         | \$818,625                        | \$42,875                    |

BEFORE THE OIL CONSERVATION COMMISSION Case No.11677 Exhibit No.<u>5</u> Submitted By: Yates Petroleum Company Hearing Date: February 13, 1997



# LEGEND

 Morrow Penetration
 Thickness of Clean Sand in Upper Morrow Clastics Interval
 Well Productive from Upper Morrow Clastics Interval
 10 Interval

BEFORE THE OIL CONSERVATION COMMISSION Case No.11677 Exhibit No. Submitted By: Yates Petroleum Company Hearing Date: February 13, 1997

Scale 1'' = 2000'

umisolld.gpf





# LEGEND

Morrow Penetration <sup>182</sup> Thickness of Upper Morrow Clastics Interval

 Well Productive from Upper Morrow Clastics Interval
 180 Isopach Contours; C.I. – 10 feet

BEFORE THE OIL CONSERVATION COMMISSION Case No.11677 Exhibit No.1 Submitted By: Yates Petroleum Company Hearing Date: February 13, 1997

Scale 1" = 2000'

umisopld.gpf

# LOWER MORROW CLASTICS ISOLITH



## LEGEND



# LOWER MORROW CLASTICS ISOPACH



LEGEND

BEFORE THE OIL CONSERVATION COMMISSION Case No.11677 Exhibit No. Submitted By: Yates Petroleum Company Hearing Date: February 13, 1997

<sup>121</sup> Thickness of Lower Morrow Clastics Interval

Morrow Penetration

120

Well Productive from Lower Morrow Clastics Interval Well Penetrated Water Wet Lower Morrow Sand Body Isopach Contours; C.I. - 20 feet

S