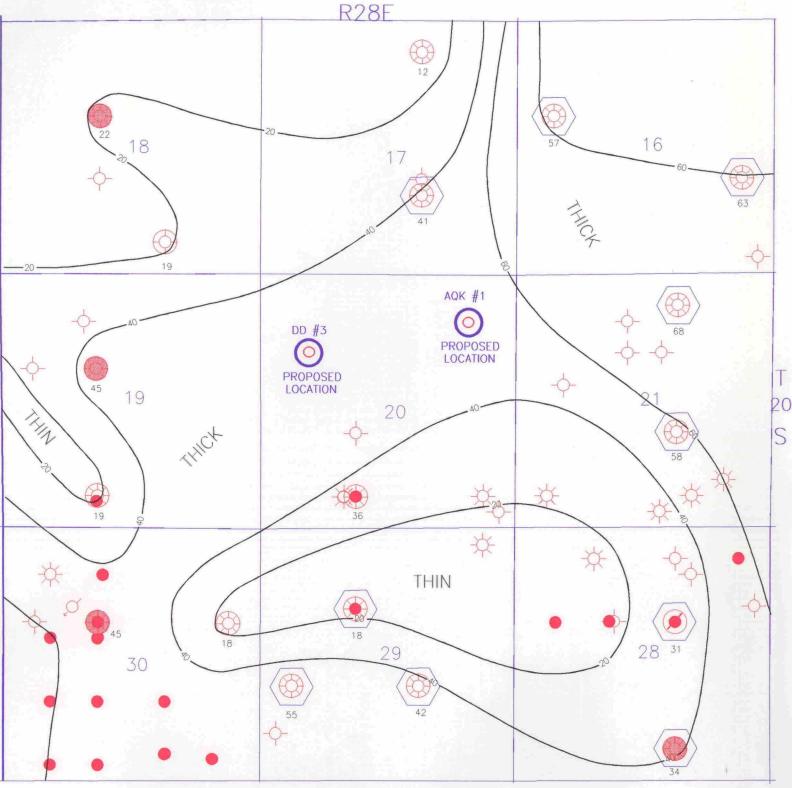

it No.<u>5</u> Submitted By: Yates Petroleum Company Hearing Date: February 13, 1997



# LEGEND

 Morrow Penetration
 Thickness of Clean Sand in Upper Morrow Clastics Interval
 Well Productive from Upper Morrow Clastics Interval
 10 Interval

BEFORE THE OIL CONSERVATION COMMISSION Case No.11677 Exhibit No. Submitted By: Yates Petroleum Company Hearing Date: February 13, 1997

Scale 1'' = 2000'

umisolld.gpf





# LEGEND

Morrow Penetration <sup>182</sup> Thickness of Upper Morrow Clastics Interval

 Well Productive from Upper Morrow Clastics Interval
 180 Isopach Contours; C.I. – 10 feet

BEFORE THE OIL CONSERVATION COMMISSION Case No.11677 Exhibit No.1 Submitted By: Yates Petroleum Company Hearing Date: February 13, 1997

Scale 1" = 2000'

umisopld.gpf

# LOWER MORROW CLASTICS ISOLITH



## LEGEND



# LOWER MORROW CLASTICS ISOPACH



LEGEND

BEFORE THE OIL CONSERVATION COMMISSION Case No.11677 Exhibit No. Submitted By: Yates Petroleum Company Hearing Date: February 13, 1997

<sup>121</sup> Thickness of Lower Morrow Clastics Interval

Morrow Penetration

120

Well Productive from Lower Morrow Clastics Interval Well Penetrated Water Wet Lower Morrow Sand Body Isopach Contours; C.I. - 20 feet

Scale 1'' = 2000'

lmisopld.gpf

LARGE FORMAT EXHIBIT HAS BEEN REMOVED AND IS LOCATED IN THE NEXT FILE



SENT VIA FAX TO 405/552-4550

January 20, 1997

InterCoast Oil and Gas Company 7130 South Lewis Avenus Suite 700 Tulae, Okiehome 74136 916 498-8283 Telephone 918 488-8182 Fax

Mr. Ken Gray Devon Energy Corporation 20 North Broadway, Suite 1500 Oklahoma City, OK 73102-8260

RE: St