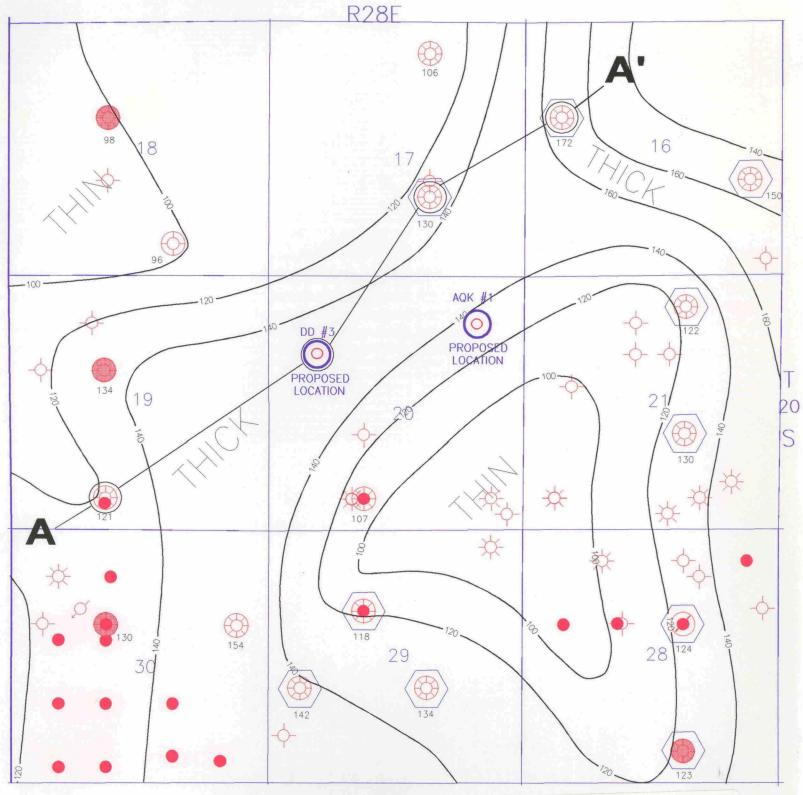

pany Hearing Date: February 13, 1997



# LEGEND

 Morrow Penetration
 Thickness of Clean Sand in Upper Morrow Clastics Interval
 Well Productive from Upper Morrow Clastics Interval
 10 Interval

BEFORE THE OIL CONSERVATION COMMISSION Case No.11677 Exhibit No. Submitted By: Yates Petroleum Company Hearing Date: February 13, 1997

Scale 1'' = 2000'

umisolld.gpf





# LEGEND

Morrow Penetration <sup>182</sup> Thickness of Upper Morrow Clastics Interval

 Well Productive from Upper Morrow Clastics Interval
 180 Isopach Contours; C.I. – 10 feet

BEFORE THE OIL CONSERVATION COMMISSION Case No.11677 Exhibit No.1 Submitted By: Yates Petroleum Company Hearing Date: February 13, 1997

Scale 1" = 2000'

umisopld.gpf

# LOWER MORROW CLASTICS ISOLITH



## LEGEND



# LOWER MORROW CLASTICS ISOPACH



LEGEND

BEFORE THE OIL CONSERVATION COMMISSION Case No.11677 Exhibit No. Submitted By: Yates Petroleum Company Hearing Date: February 13, 1997

<sup>121</sup> Thickness of Lower Morrow Clastics Interval

Morrow Penetration

120

Well Productive from Lower Morrow Clastics Interval Well Penetrated Water Wet Lower Morrow Sand Body Isopach Contours; C.I. - 20 feet

Scale 1'' = 2000'

lmisopld.gpf

LARGE FORMAT EXHIBIT HAS BEEN REMOVED AND IS LOCATED IN THE NEXT FILE



SENT VIA FAX TO 405/552-4550

January 20, 1997

InterCoast Oil and Gas Company 7130 South Lewis Avenus Suite 700 Tulae, Okiehome 74136 916 498-8283 Telephone 918 488-8182 Fax

Mr. Ken Gray Devon Energy Corporation 20 North Broadway, Suite 1500 Oklahoma City, OK 73102-8260

RE: State of New Mexico #20-1 Well Request for Extensi