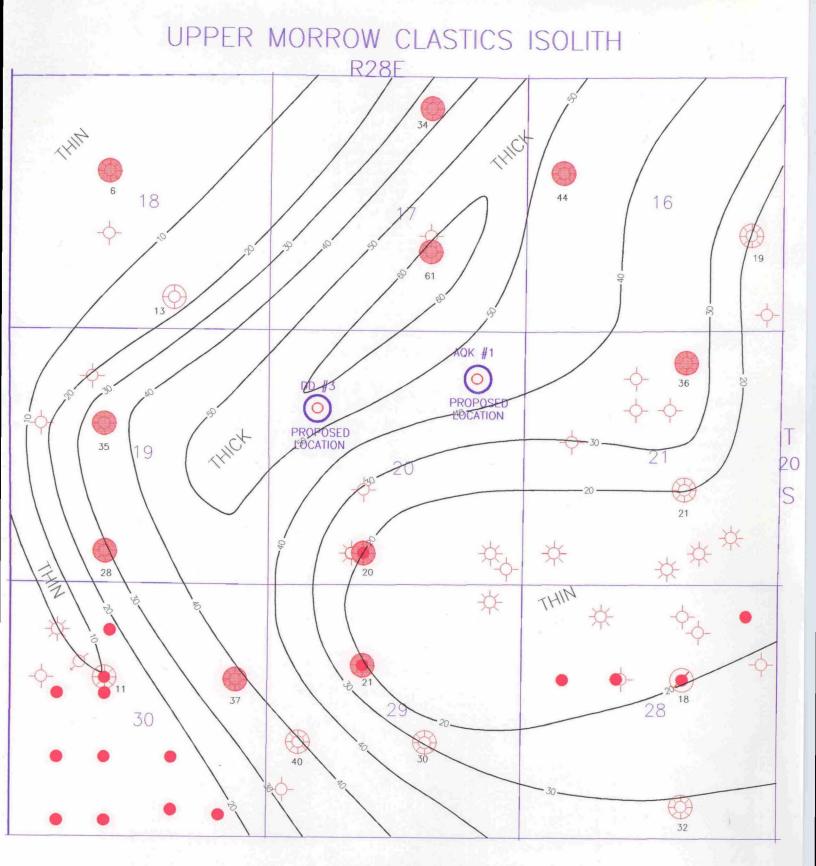

| \$9,000                     |
| Separation Equip., Flowlines, Misc.   | \$28,000  | \$28,500                          | \$28,500                         | (\$500)                     |
| Trucking & Construction Costs         | \$14,600  | \$12,500                          | \$12,500                         | \$2,100                     |
| TOTAL TANGIBLE EQUIPMENT COSTS        | \$267,200 | \$226,525                         | \$233,425                        | \$33,775                    |
| Total Well Costs                      | \$861,500 | \$755,725                         | \$818,625                        | \$42,875                    |

BEFORE THE OIL CONSERVATION COMMISSION Case No.11677 Exhibit No.<u>5</u> Submitted By: Yates Petroleum Company Hearing Date: February 13, 1997



# LEGEND

 Morrow Penetration
 Thickness of Clean Sand in Upper Morrow Clastics Interval
 Well Productive from Upper Morrow Clastics Interval
 10 Interval

BEFORE THE OIL CONSERVATION COMMISSION Case No.11677 Exhibit No. Submitted By: Yates Petroleum Company Hearing Date: February 13, 1997

Scale 1'' = 2000'

umisolld.gpf





# LEGEND

Morrow Penetration <sup>182</sup> Thickness of Upper Morrow Clastics Interval

 Well Productive from Upper Morrow Clastics Interval
 180 Isopach Contours; C.I. – 10 feet

BEFORE THE OIL CONSERVATION COMMISSION Case No.11677 Exhibit No.1 Submitted By: Yates Petroleum Company Hearing Date: February 13, 1997

Scale 1" = 2000'

umisopld.gpf

# LOWER MORROW CLASTICS ISOLITH



## LEGEND



# LOWER MORROW CLASTICS ISOPACH



LEGEND

BEFORE THE OIL CONSERVATION