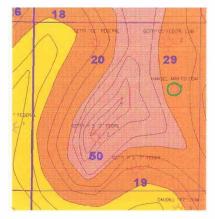

Section 7: 2110' FNL & 940' FEL

# **TOWNSHIP 7 SOUTH, RANGE 26 EAST, NMPM:**

Leeman OC Federal No. 5 Section 18: 2310' FSL & 2310' FEL

## **TOWNSHIP 6 SOUTH, RANGE 25 EAST, NMPM:**

Thomas LN Federal No. 9 Section 10: 2310' FSL & 1300' FWL

Snell QZ No. 2 Section 31: 2310' FNL & 2310' FWL

Powers OL Federal Com. No. 11 Section 33: 385' FNL & 1680' FEL

Teckla MD Federal No. 9 Section 13: 330' FSL & 2200' FEL

Red Rock NB Federal No. 7 Section 28: 2310' FSL & 1300' FWL

Sacra SA Com No. 13 Section 34: 2310' FSL & 1500' FEL

1 Just allowed 660 plante

# BEFORE THE OIL CONSERVATION DIVISION Santa Fe, New Mexic >

Case No. <u>11668</u> Exhibit No. <u>2</u>

Submitted by: Yates Petroleum Corporation

Hearing Date: December 19 1996

HANSEL ANH FED NO. 1 SEC. 7-6S-26E 2110' FNL & 940' FEL





B ZONE: 27'



LEEMAN OC FED NO. 5 SEC. 18-7S-26E 2310' FSL & 2310' FEL



A ZONE: 17'



# B ZONE: 32'





THOMAS LN FED NO. 9 SEC. 10-6S-25E 2310' FSL & 1300' FWL





|                                                                                          | LEI PUT FEREN<br>3<br>C ZONE: | POWESS OU FEDERAL               |                                              |                      |
|------------------------------------------------------------------------------------------|-------------------------------|---------------------------------|----------------------------------------------|----------------------|
| LEGEND                                                                                   |                               | Yates                           | Petroleum