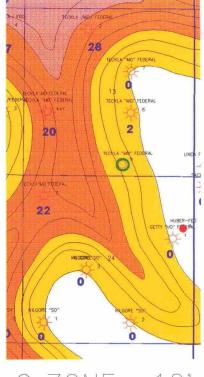

LEGEND                                                                                   |                               | Yates                           | Petroleum Corpo                              | oration              |
| <ul> <li>Unorthodox Location</li> <li>0'-15' Contour</li> <li>15'-30' Contour</li> </ul> |                               | Neutr-                          | NEW MEXICO<br>Net Isopach<br>Dens X-Over, 9% | Cutoff               |
| ✓ 30'+ Contour                                                                           |                               | Gea: Tim Miller<br>TFPSCONT.GPF | Scale 1:36000.                               | 12/17/96<br>C.L = 5* |

TEPSCONT.GPF

Scale 1:36000.

C.I. = 5'

TECKLA MD FED NO. 9 SEC. 13-6S-25E 330' FSL & 2200' FEL





B ZONE: O'



C ZONE: 10'

| LEGEND                |
|-----------------------|
| 🔘 Unorthodox Location |
|                       |
| ≁15'-30' Contour      |
| ≁30'+ Contour         |

| Yates           | Petroleum Corpor          | ation       |
|-----------------|---------------------------|-------------|
|                 | NEW MEXICO<br>Net Isopach | ÷           |
| Neutr-          | Dens X–Over, 9%           | Cutoff      |
|                 |                           | 2 A 12 A 12 |
| Geo: Tim Miller |                           | 12/17/96    |

SNELL QZ NO. 2 SEC. 31-6S-25E 2310' FNL & 2310' FWL





O Unorthodox Location ✓ 15'-30' Contour

30+ Contour



3

2

SACRA SA COM NO. 13 SEC. 34-6S-25E 2310' FSL & 1500' FEL





RED ROCK NB FED NO. 7 SEC. 28-6S-25E 2310' FSL & 1300' FWL A ZONE: 5' B ZO