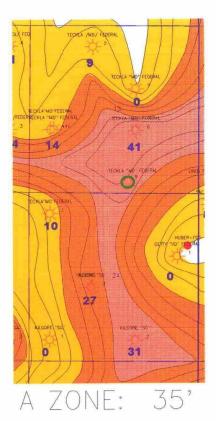

------------|
| LEGEND                                                                                   |                               | Yates                           | Petroleum Corpo                              | oration              |
| <ul> <li>Unorthodox Location</li> <li>0'-15' Contour</li> <li>15'-30' Contour</li> </ul> |                               | Neutr-                          | NEW MEXICO<br>Net Isopach<br>Dens X-Over, 9% | Cutoff               |
| ✓ 30'+ Contour                                                                           |                               | Gea: Tim Miller<br>TFPSCONT.GPF | Scale 1:36000.                               | 12/17/96<br>C.L = 5* |

TEPSCONT.GPF

Scale 1:36000.

C.I. = 5'

TECKLA MD FED NO. 9 SEC. 13-6S-25E 330' FSL & 2200' FEL





B ZONE: O'



C ZONE: 10'

| LEGEND                |
|-----------------------|
| 🔘 Unorthodox Location |
|                       |
| ≁15'-30' Contour      |
| ≁30'+ Contour         |

| Yates           | Petroleum Corpor          | ation       |
|-----------------|---------------------------|-------------|
|                 | NEW MEXICO<br>Net Isopach | ÷           |
| Neutr-          | Dens X–Over, 9%           | Cutoff      |
|                 |                           | 2 A 12 A 12 |
| Geo: Tim Miller |                           | 12/17/96    |

SNELL QZ NO. 2 SEC. 31-6S-25E 2310' FNL & 2310' FWL





O Unorthodox Location ✓ 15'-30' Contour

30+ Contour



3

2

SACRA SA COM NO. 13 SEC. 34-6S-25E 2310' FSL & 1500' FEL





RED ROCK NB FED NO. 7 SEC. 28-6S-25E 2310' FSL & 1300' FWL