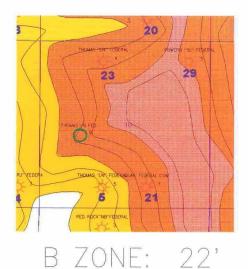

EAST, NMPM:**

Thomas LN Federal No. 9 Section 10: 2310' FSL & 1300' FWL

Snell QZ No. 2 Section 31: 2310' FNL & 2310' FWL

Powers OL Federal Com. No. 11 Section 33: 385' FNL & 1680' FEL

Teckla MD Federal No. 9 Section 13: 330' FSL & 2200' FEL

Red Rock NB Federal No. 7 Section 28: 2310' FSL & 1300' FWL

Sacra SA Com No. 13 Section 34: 2310' FSL & 1500' FEL

1 Just allowed 660 plante

# BEFORE THE OIL CONSERVATION DIVISION Santa Fe, New Mexic >

Case No. <u>11668</u> Exhibit No. <u>2</u>

Submitted by: Yates Petroleum Corporation

Hearing Date: December 19 1996

HANSEL ANH FED NO. 1 SEC. 7-6S-26E 2110' FNL & 940' FEL





B ZONE: 27'



LEEMAN OC FED NO. 5 SEC. 18-7S-26E 2310' FSL & 2310' FEL



A ZONE: 17'



# B ZONE: 32'





THOMAS LN FED NO. 9 SEC. 10-6S-25E 2310' FSL & 1300' FWL





|                                                                                          | LEI PUT FEREN<br>3<br>C ZONE: | POWESS OU FEDERAL               |                                              |                      |
|------------------------------------------------------------------------------------------|-------------------------------|---------------------------------|----------------------------------------------|----------------------|
| LEGEND                                                                                   |                               | Yates                           | Petroleum Corpo                              | oration              |
| <ul> <li>Unorthodox Location</li> <li>0'-15' Contour</li> <li>15'-30' Contour</li> </ul> |