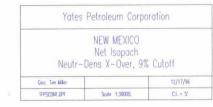

| 12/17/96<br>C.L = 5* |

TEPSCONT.GPF

Scale 1:36000.

C.I. = 5'

TECKLA MD FED NO. 9 SEC. 13-6S-25E 330' FSL & 2200' FEL





B ZONE: O'



C ZONE: 10'

| LEGEND                |
|-----------------------|
| 🔘 Unorthodox Location |
|                       |
| ≁15'-30' Contour      |
| ≁30'+ Contour         |

| Yates           | Petroleum Corpor          | ation       |
|-----------------|---------------------------|-------------|
|                 | NEW MEXICO<br>Net Isopach | ÷           |
| Neutr-          | Dens X–Over, 9%           | Cutoff      |
|                 |                           | 2 A 12 A 12 |
| Geo: Tim Miller |                           | 12/17/96    |

SNELL QZ NO. 2 SEC. 31-6S-25E 2310' FNL & 2310' FWL





O Unorthodox Location ✓ 15'-30' Contour

30+ Contour



3

2

SACRA SA COM NO. 13 SEC. 34-6S-25E 2310' FSL & 1500' FEL





RED ROCK NB FED NO. 7 SEC. 28-6S-25E 2310' FSL & 1300' FWL A ZONE: 5' B ZONE: 0' C ZONE: 15' Unorthodox Location ≈ 0'-15' Contour ≈ 15'-30' Contour ≈ 30'+ Contour

POWERS OL FED 11 SEC. 33-6S-25E 385' FNL & 1680' FEL A ZONE: 23' B ZONE: O' C ZONE: 4' Yates Petroleum Corporation NEW MEXICO Net Isopach Neutr-Dens X-Over, 9% Cutoff 12/17/96 Geo: Tim Miller TEPSCONT.GPF Scale 1:36000. C.I. = 5'

# BEFORE THE OIL CONSERVATION DIVISION Santa Fe, New Mexico

Case No. <u>11668</u> Exhibit No. <u>3</u>

Submitted by: Yates Petroleum Corporation

Hearing Date: December 19, 1996

≥ 9% ø Cutoff, Neutro-Dens X-Over Hansel ANH Federal No. 1 A Zone: 4' B Zone: 27' Sec. 7-6S-26E C Zone: 5' 2110' FNL & 940' FEL Total: 36' A Zone: 17' Lee