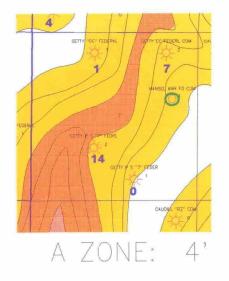

1 Section 7: 2110' FNL & 940' FEL

# **TOWNSHIP 7 SOUTH, RANGE 26 EAST, NMPM:**

Leeman OC Federal No. 5 Section 18: 2310' FSL & 2310' FEL

## **TOWNSHIP 6 SOUTH, RANGE 25 EAST, NMPM:**

Thomas LN Federal No. 9 Section 10: 2310' FSL & 1300' FWL

Snell QZ No. 2 Section 31: 2310' FNL & 2310' FWL

Powers OL Federal Com. No. 11 Section 33: 385' FNL & 1680' FEL

Teckla MD Federal No. 9 Section 13: 330' FSL & 2200' FEL

Red Rock NB Federal No. 7 Section 28: 2310' FSL & 1300' FWL

Sacra SA Com No. 13 Section 34: 2310' FSL & 1500' FEL

1 Just allowed 660 plante

# BEFORE THE OIL CONSERVATION DIVISION Santa Fe, New Mexic >

Case No. <u>11668</u> Exhibit No. <u>2</u>

Submitted by: Yates Petroleum Corporation

Hearing Date: December 19 1996

HANSEL ANH FED NO. 1 SEC. 7-6S-26E 2110' FNL & 940' FEL





B ZONE: 27'



LEEMAN OC FED NO. 5 SEC. 18-7S-26E 2310' FSL & 2310' FEL



A ZONE: 17'



# B ZONE: 32'





THOMAS LN FED NO. 9 SEC. 10-6S-25E 2310' FSL & 1300' FWL





|                                                                                          | LEI PUT FEREN<br>3<br>C ZONE: | POWESS OU FEDERAL               |                                              |                      |
|------------------------------------------------------------------------------------------|-------------------------------|---------------------------------|----------------------------------------------|----------------------|
| LEGEND                                                                                   |                               | Yates                           | Petroleu