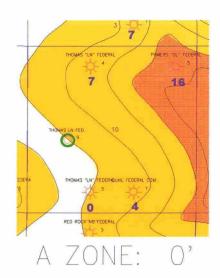

5 EAST, NMPM:**

Thomas LN Federal No. 9 Section 10: 2310' FSL & 1300' FWL

Snell QZ No. 2 Section 31: 2310' FNL & 2310' FWL

Powers OL Federal Com. No. 11 Section 33: 385' FNL & 1680' FEL

Teckla MD Federal No. 9 Section 13: 330' FSL & 2200' FEL

Red Rock NB Federal No. 7 Section 28: 2310' FSL & 1300' FWL

Sacra SA Com No. 13 Section 34: 2310' FSL & 1500' FEL

1 Just allowed 660 plante

# BEFORE THE OIL CONSERVATION DIVISION Santa Fe, New Mexic >

Case No. <u>11668</u> Exhibit No. <u>2</u>

Submitted by: Yates Petroleum Corporation

Hearing Date: December 19 1996

HANSEL ANH FED NO. 1 SEC. 7-6S-26E 2110' FNL & 940' FEL





B ZONE: 27'



LEEMAN OC FED NO. 5 SEC. 18-7S-26E 2310' FSL & 2310' FEL



A ZONE: 17'



# B ZONE: 32'





THOMAS LN FED NO. 9 SEC. 10-6S-25E 2310' FSL & 1300' FWL





|                                                                                          | LEI PUT FEREN<br>3<br>C ZONE: | POWESS OU FEDERAL               |                                              |                      |
|------------------------------------------------------------------------------------------|-------------------------------|---------------------------------|----------------------------------------------|----------------------|
| LEGEND                                                                                   |                               | Yates                           | Petroleum Corpo                              | oration              |
| <ul> <li>Unorthodox Location</li> <li>0'-15' Contour</li> <li>15'-30' Contour</li> </ul> |