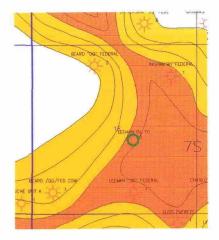

:**

Leeman OC Federal No. 5 Section 18: 2310' FSL & 2310' FEL

## **TOWNSHIP 6 SOUTH, RANGE 25 EAST, NMPM:**

Thomas LN Federal No. 9 Section 10: 2310' FSL & 1300' FWL

Snell QZ No. 2 Section 31: 2310' FNL & 2310' FWL

Powers OL Federal Com. No. 11 Section 33: 385' FNL & 1680' FEL

Teckla MD Federal No. 9 Section 13: 330' FSL & 2200' FEL

Red Rock NB Federal No. 7 Section 28: 2310' FSL & 1300' FWL

Sacra SA Com No. 13 Section 34: 2310' FSL & 1500' FEL

1 Just allowed 660 plante

# BEFORE THE OIL CONSERVATION DIVISION Santa Fe, New Mexic >

Case No. <u>11668</u> Exhibit No. <u>2</u>

Submitted by: Yates Petroleum Corporation

Hearing Date: December 19 1996

HANSEL ANH FED NO. 1 SEC. 7-6S-26E 2110' FNL & 940' FEL





B ZONE: 27'



LEEMAN OC FED NO. 5 SEC. 18-7S-26E 2310' FSL & 2310' FEL



A ZONE: 17'



# B ZONE: 32'





THOMAS LN FED NO. 9 SEC. 10-6S-25E 2310' FSL & 1300' FWL





|                                                                                          | LEI PUT FEREN<br>3<br>C ZONE: | POWESS OU FEDERAL               |                                              |                      |
|------------------------------------------------------------------------------------------|-------------------------------|---------------------------------|----------------------------------------------|----------------------|
| LEGEND                                                                                   |                               | Yates                           | Petroleum Corpo                              | oration              |
| <ul> <li>Unor