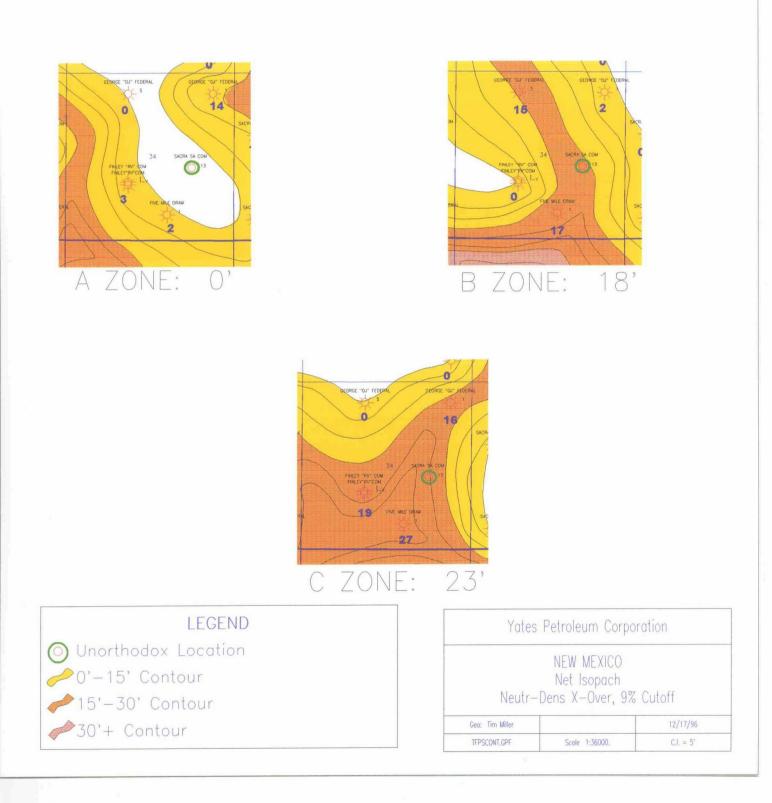

5'

TECKLA MD FED NO. 9 SEC. 13-6S-25E 330' FSL & 2200' FEL





B ZONE: O'



C ZONE: 10'

| LEGEND                |
|-----------------------|
| 🔘 Unorthodox Location |
|                       |
| ≁15'-30' Contour      |
| ≁30'+ Contour         |

| Yates           | Petroleum Corpor          | ation       |
|-----------------|---------------------------|-------------|
|                 | NEW MEXICO<br>Net Isopach | ÷           |
| Neutr-          | Dens X–Over, 9%           | Cutoff      |
|                 |                           | 2 A 12 A 12 |
| Geo: Tim Miller |                           | 12/17/96    |

SNELL QZ NO. 2 SEC. 31-6S-25E 2310' FNL & 2310' FWL





O Unorthodox Location ✓ 15'-30' Contour

30+ Contour



3

2

SACRA SA COM NO. 13 SEC. 34-6S-25E 2310' FSL & 1500' FEL





RED ROCK NB FED NO. 7 SEC. 28-6S-25E 2310' FSL & 1300' FWL A ZONE: 5' B ZONE: 0' C ZONE: 15' Unorthodox Location ≈ 0'-15' Contour ≈ 15'-30' Contour ≈ 30'+ Contour

POWERS OL FED 11 SEC. 33-6S-25E 385' FNL & 1680' FEL A ZONE: 23' B ZONE: O' C ZONE: 4' Yates Petroleum Corporation NEW MEXICO Net Isopach Neutr-Dens X-Over, 9% Cutoff 12/17/96 Geo: Tim Miller TEPSCONT.GPF Scale 1:36000. C.I. = 5'

# BEFORE THE OIL CONSERVATION DIVISION Santa Fe, New Mexico

Case No. <u>11668</u> Exhibit No. <u>3</u>

Submitted by: Yates Petroleum Corporation

Hearing Date: December 19, 1996

≥ 9% ø Cutoff, Neutro-Dens X-Over Hansel ANH Federal No. 1 A Zone: 4' B Zone: 27' Sec. 7-6S-26E C Zone: 5' 2110' FNL & 940' FEL Total: 36' A Zone: 17' Leeman OC Federal No. 5 B Zone: 32' Sec. 18-7S-26E C Zone: 2' 2310' F