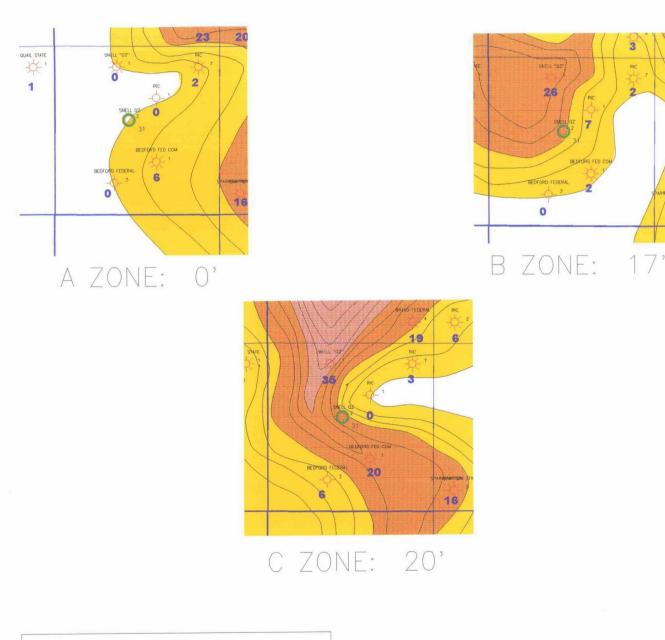

r>TFPSCONT.GPF | Scale 1:36000.                               | 12/17/96<br>C.L = 5* |

TEPSCONT.GPF

Scale 1:36000.

C.I. = 5'

TECKLA MD FED NO. 9 SEC. 13-6S-25E 330' FSL & 2200' FEL





B ZONE: O'



C ZONE: 10'

| LEGEND                |
|-----------------------|
| 🔘 Unorthodox Location |
|                       |
| ≁15'-30' Contour      |
| ≁30'+ Contour         |

| Yates           | Petroleum Corpor          | ation       |
|-----------------|---------------------------|-------------|
|                 | NEW MEXICO<br>Net Isopach | ÷           |
| Neutr-          | Dens X–Over, 9%           | Cutoff      |
|                 |                           | 2 A 12 A 12 |
| Geo: Tim Miller |                           | 12/17/96    |

SNELL QZ NO. 2 SEC. 31-6S-25E 2310' FNL & 2310' FWL





O Unorthodox Location ✓ 15'-30' Contour

30+ Contour



3

2

SACRA SA COM NO. 13 SEC. 34-6S-25E 2310' FSL & 1500' FEL





RED ROCK NB FED NO. 7 SEC. 28-6S-25E 2310' FSL & 1300' FWL A ZONE: 5' B ZONE: 0' C ZONE: 15' Unorthodox Location ≈ 0'-15' Contour ≈ 15'-30' Contour ≈ 30'+ Contour

POWERS OL FED 11 SEC. 33-6S-25E 385' FNL & 1680' FEL A ZONE: 23' B ZONE: O' C ZONE: 4' Yates Petroleum Corporation NEW MEXICO Net Isopach Neutr-Dens X-Over, 9% Cutoff 12/17/96 Geo: Tim Miller TEPSCONT.GPF Scale 1:36000. C.I. = 5'

# BEFORE THE OIL CONSERVATION DIVISION Santa Fe, New Mexico

Case No. <u>11668</u> Exhibit No. <u>3</u>

Submitted by: Yates Petroleum Corporation

Hearing Date: December 19, 1996

≥ 9% ø Cutoff, Neutro-Dens X-Over Hansel ANH Federal No. 1 A Zone: 4' B Zone: 27' Sec. 7-6S-26E