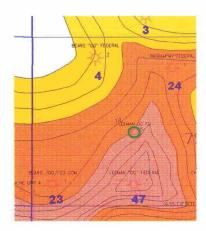

Federal No. 5 Section 18: 2310' FSL & 2310' FEL

## **TOWNSHIP 6 SOUTH, RANGE 25 EAST, NMPM:**

Thomas LN Federal No. 9 Section 10: 2310' FSL & 1300' FWL

Snell QZ No. 2 Section 31: 2310' FNL & 2310' FWL

Powers OL Federal Com. No. 11 Section 33: 385' FNL & 1680' FEL

Teckla MD Federal No. 9 Section 13: 330' FSL & 2200' FEL

Red Rock NB Federal No. 7 Section 28: 2310' FSL & 1300' FWL

Sacra SA Com No. 13 Section 34: 2310' FSL & 1500' FEL

1 Just allowed 660 plante

# BEFORE THE OIL CONSERVATION DIVISION Santa Fe, New Mexic >

Case No. <u>11668</u> Exhibit No. <u>2</u>

Submitted by: Yates Petroleum Corporation

Hearing Date: December 19 1996

HANSEL ANH FED NO. 1 SEC. 7-6S-26E 2110' FNL & 940' FEL





B ZONE: 27'



LEEMAN OC FED NO. 5 SEC. 18-7S-26E 2310' FSL & 2310' FEL



A ZONE: 17'



# B ZONE: 32'





THOMAS LN FED NO. 9 SEC. 10-6S-25E 2310' FSL & 1300' FWL





|                                                                                          | LEI PUT FEREN<br>3<br>C ZONE: | POWESS OU FEDERAL               |                                              |                      |
|------------------------------------------------------------------------------------------|-------------------------------|---------------------------------|----------------------------------------------|----------------------|
| LEGEND                                                                                   |                               | Yates                           | Petroleum Corpo                              | oration              |
| <ul> <li>Unorthodox Location