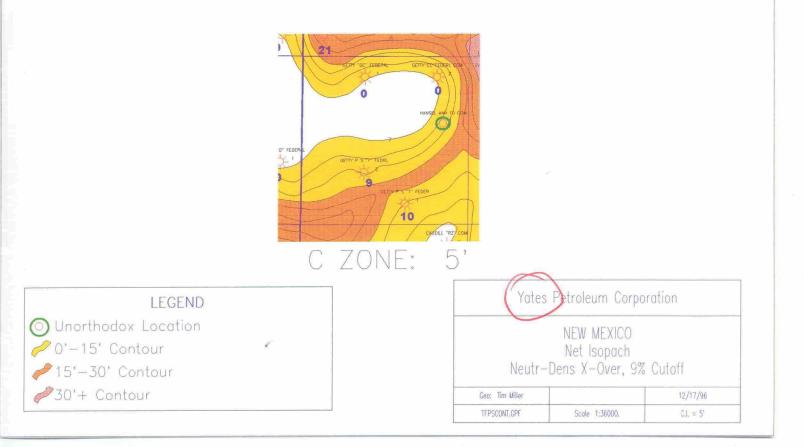

0' FNL & 940' FEL

# **TOWNSHIP 7 SOUTH, RANGE 26 EAST, NMPM:**

Leeman OC Federal No. 5 Section 18: 2310' FSL & 2310' FEL

## **TOWNSHIP 6 SOUTH, RANGE 25 EAST, NMPM:**

Thomas LN Federal No. 9 Section 10: 2310' FSL & 1300' FWL

Snell QZ No. 2 Section 31: 2310' FNL & 2310' FWL

Powers OL Federal Com. No. 11 Section 33: 385' FNL & 1680' FEL

Teckla MD Federal No. 9 Section 13: 330' FSL & 2200' FEL

Red Rock NB Federal No. 7 Section 28: 2310' FSL & 1300' FWL

Sacra SA Com No. 13 Section 34: 2310' FSL & 1500' FEL

1 Just allowed 660 plante

# BEFORE THE OIL CONSERVATION DIVISION Santa Fe, New Mexic >

Case No. <u>11668</u> Exhibit No. <u>2</u>

Submitted by: Yates Petroleum Corporation

Hearing Date: December 19 1996

HANSEL ANH FED NO. 1 SEC. 7-6S-26E 2110' FNL & 940' FEL





B ZONE: 27'



LEEMAN OC FED NO. 5 SEC. 18-7S-26E 2310' FSL & 2310' FEL



A ZONE: 17'



# B ZONE: 32'





THOMAS LN FED NO. 9 SEC. 10-6S-25E 2310' FSL & 1300' FWL





|                                                                                          | LEI PUT FEREN<br>3<br>C ZONE: | POWESS OU FEDERAL               |                                              |                      |
|------------------------------------------------------------------------------------------|-------------------------------|---------------------------------|----------------------------------------------|----------------------|
| LEGEND                                                                                   |                               | Yates                           | Petroleum Corpo