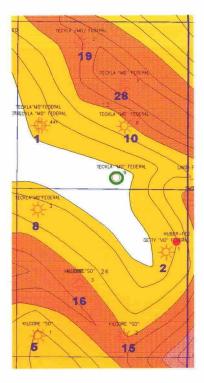

----------|
| LEGEND                                                                                   |                               | Yates                           | Petroleum Corpo                              | oration              |
| <ul> <li>Unorthodox Location</li> <li>0'-15' Contour</li> <li>15'-30' Contour</li> </ul> |                               | Neutr-                          | NEW MEXICO<br>Net Isopach<br>Dens X-Over, 9% | Cutoff               |
| ✓ 30'+ Contour                                                                           |                               | Gea: Tim Miller<br>TFPSCONT.GPF | Scale 1:36000.                               | 12/17/96<br>C.L = 5* |

TEPSCONT.GPF

Scale 1:36000.

C.I. = 5'

TECKLA MD FED NO. 9 SEC. 13-6S-25E 330' FSL & 2200' FEL





B ZONE: O'



C ZONE: 10'

| LEGEND                |
|-----------------------|
| 🔘 Unorthodox Location |
|                       |
| ≁15'-30' Contour      |
| ≁30'+ Contour         |

| Yates           | Petroleum Corpor          | ation       |
|-----------------|---------------------------|-------------|
|                 | NEW MEXICO<br>Net Isopach | ÷           |
| Neutr-          | Dens X–Over, 9%           | Cutoff      |
|                 |                           | 2 A 12 A 12 |
| Geo: Tim Miller |                           | 12/17/96    |

SNELL QZ NO. 2 SEC. 31-6S-25E 2310' FNL & 2310' FWL





O Unorthodox Location ✓ 15'-30' Contour

30+ Contour



3

2

SACRA SA COM NO. 13 SEC. 34-6S-25E 2310' FSL & 1500' FEL





RED ROCK NB FED NO. 7 SEC. 28-6S-25E 2310' FSL & 1300' FWL A