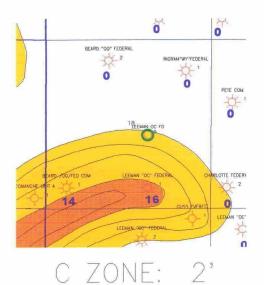

tion 18: 2310' FSL & 2310' FEL

## **TOWNSHIP 6 SOUTH, RANGE 25 EAST, NMPM:**

Thomas LN Federal No. 9 Section 10: 2310' FSL & 1300' FWL

Snell QZ No. 2 Section 31: 2310' FNL & 2310' FWL

Powers OL Federal Com. No. 11 Section 33: 385' FNL & 1680' FEL

Teckla MD Federal No. 9 Section 13: 330' FSL & 2200' FEL

Red Rock NB Federal No. 7 Section 28: 2310' FSL & 1300' FWL

Sacra SA Com No. 13 Section 34: 2310' FSL & 1500' FEL

1 Just allowed 660 plante

# BEFORE THE OIL CONSERVATION DIVISION Santa Fe, New Mexic >

Case No. <u>11668</u> Exhibit No. <u>2</u>

Submitted by: Yates Petroleum Corporation

Hearing Date: December 19 1996

HANSEL ANH FED NO. 1 SEC. 7-6S-26E 2110' FNL & 940' FEL





B ZONE: 27'



LEEMAN OC FED NO. 5 SEC. 18-7S-26E 2310' FSL & 2310' FEL



A ZONE: 17'



# B ZONE: 32'





THOMAS LN FED NO. 9 SEC. 10-6S-25E 2310' FSL & 1300' FWL





|                                                                                          | LEI PUT FEREN<br>3<br>C ZONE: | POWESS OU FEDERAL               |                                              |                      |
|------------------------------------------------------------------------------------------|-------------------------------|---------------------------------|----------------------------------------------|----------------------|
| LEGEND                                                                                   |                               | Yates                           | Petroleum Corpo                              | oration              |
| <ul> <li>Unorthodox Location</li> <li>0'-15'