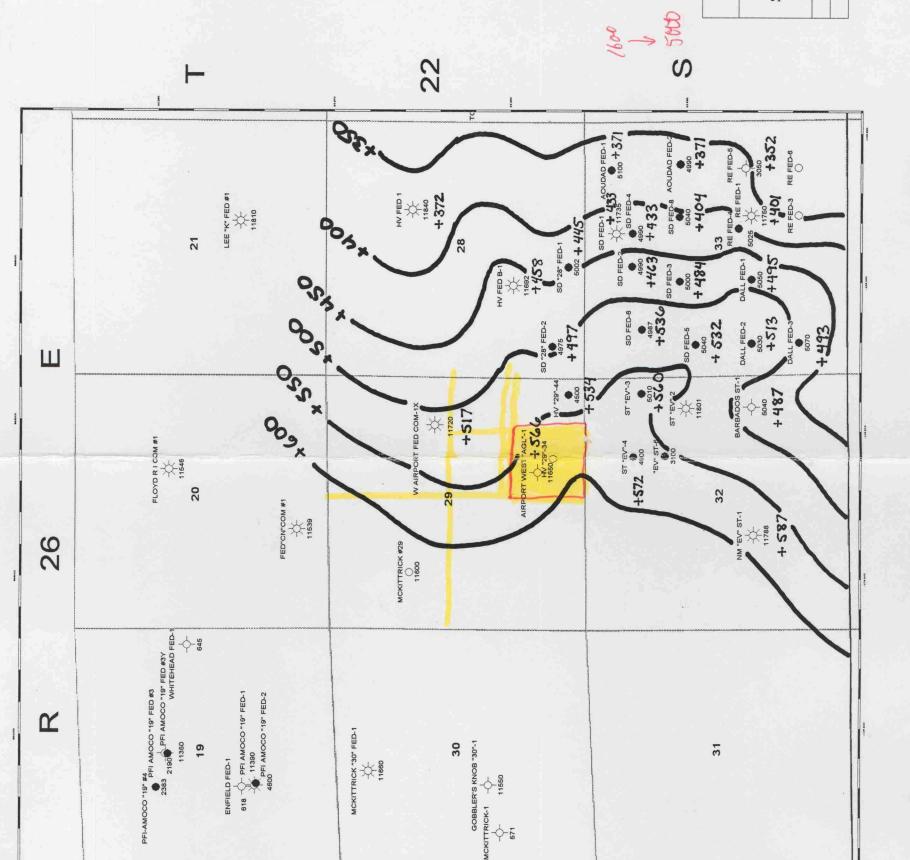

# Louis Dreyfus Natural Gas

NMOCD Case 11687 SW/4 SE/4 Section 29-T22S-R26E Happy Valley Eddy County, New Mexico

| 14000 Quail Springs                                                                | Parkway Suite 600 Oklahoma City. OK 73134 |
|------------------------------------------------------------------------------------|-------------------------------------------|
| Operator<br>Well Name & Number<br>Reservoir<br>FP Date / LP Date<br>Cum BO/Cum MCF |                                           |
| Scale = 1"=2000"                                                                   | BEFORE THE<br>OIL CONSERVATION DIVISION   |
| GEOL:                                                                              | Case No. 11687 Exhibit No.                |
| DATE:                                                                              | Submitted By:                             |
| REV                                                                                | Nearburg Producing                        |
| BY:                                                                                | Hearing Date: January 9, 1997             |