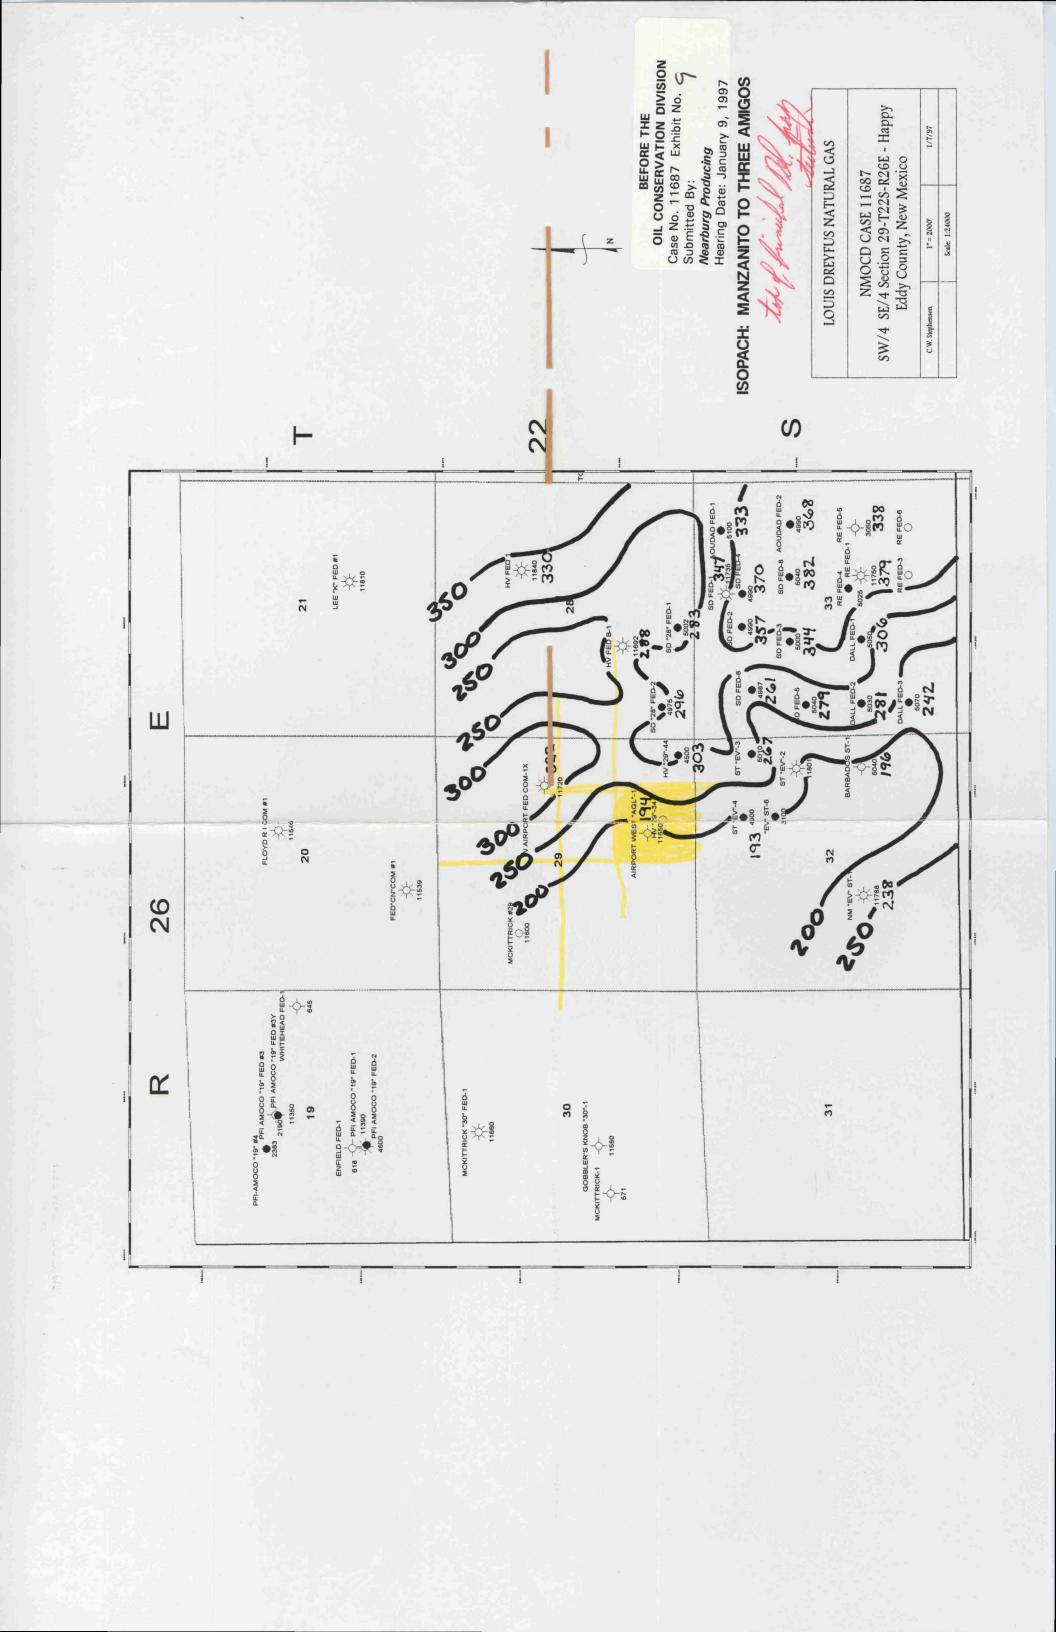

# Louis Dreyfus Natural Gas

NMOCD Case 11687 SW/4 SE/4 Section 29-T22S-R26E Happy Valley Eddy County, New Mexico

| 14000 Quail Springs                                                                | Parkway Suite 600 Oklahoma City. OK 73134 |
|------------------------------------------------------------------------------------|-------------------------------------------|
| Operator<br>Well Name & Number<br>Reservoir<br>FP Date / LP Date<br>Cum BO/Cum MCF |                                           |
| Scale = 1"=2000"                                                                   | BEFORE THE<br>OIL CONSERVATION DIVISION   |
| GEOL:                                                                              | Case No. 11687 Exhibit No.                |
| DATE:                                                                              | Submitted By:                             |
| REV                                                                                | Nearburg Producing                        |
| BY:                                                                                | Hearing Date: January 9, 1997             |