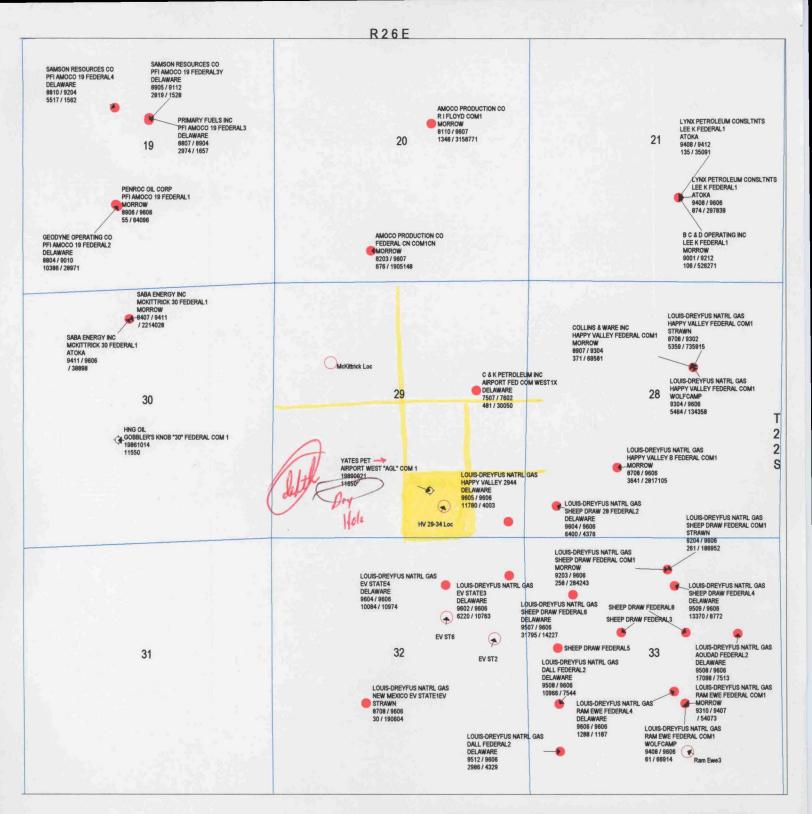

. 4 ! ~ Fed. Mel Floyds R 5 O HO 30 10 8 • RI FXXO В 115 195. 8 6 3 KG IFloyd H Dreutus U. . Sed 1: 98 17 Edni Mini REINYDIS PFloyattol Orsyfus 17 20 98 carter 02 An. 14 MI 0 Shero D n Ecl Dreutus tes Q TatesPe tol R Airport Tolisso 2 10 S 0 4.EV 3.54 33 708

# Louis Dreyfus Natural Gas

NMOCD Case 11687 SW/4 SE/4 Section 29-T22S-R26E Happy Valley Eddy County, New Mexico

| 14000 Quail Springs                                                                | Parkway Suite 600 Oklahoma City. OK 73134 |
|------------------------------------------------------------------------------------|-------------------------------------------|
| Operator<br>Well Name & Number<br>Reservoir<br>FP Date / LP Date<br>Cum BO/Cum MCF |                                           |
| Scale = 1"=2000"                                                                   | BEFORE THE<br>OIL CONSERVATION DIVISION   |
| GEOL:                                                                              | Case No. 11687 Exhibit No.                |
| DATE:                                                                              | Submitted By:                             |
| REV                                                                                | Nearburg Producing                        |
| BY:                                                                                | Hearing Date: January 9, 1997             |