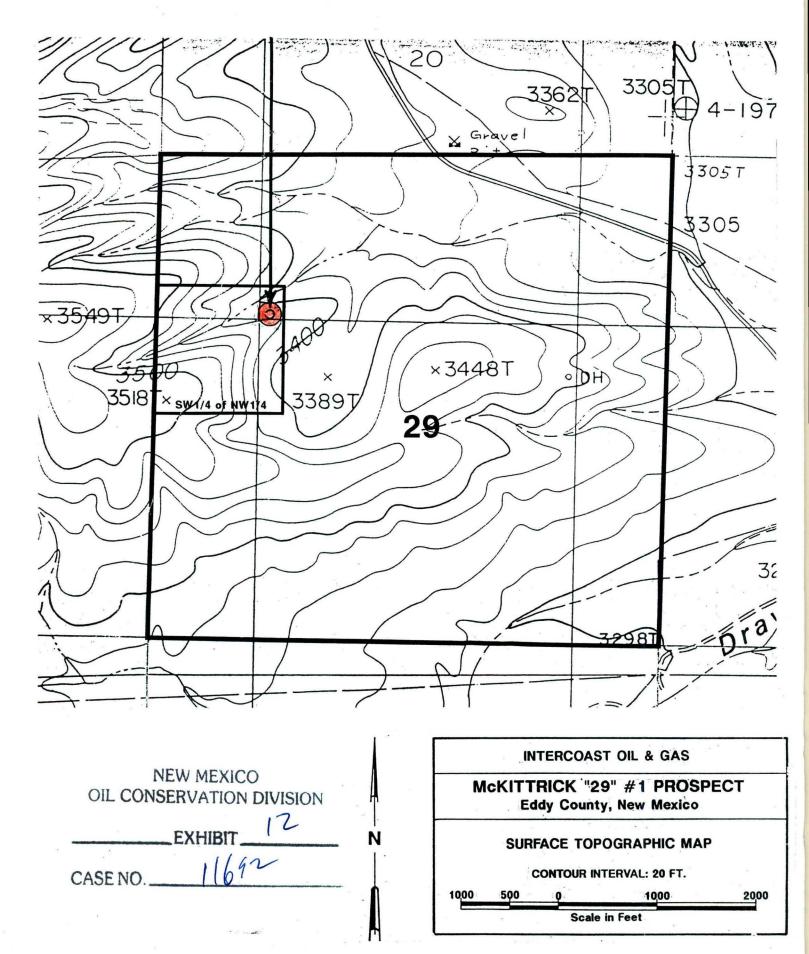

The location has been moved to 1,715 feet from the north line and 1,160 feet from the west line due to topographic considerations.

The AFE has been revised to \$697,700 dry hole costs and \$929,900 completed costs due to the increased cost of drilling in the general area. A copy of such AFE is enclosed herewith for your records.