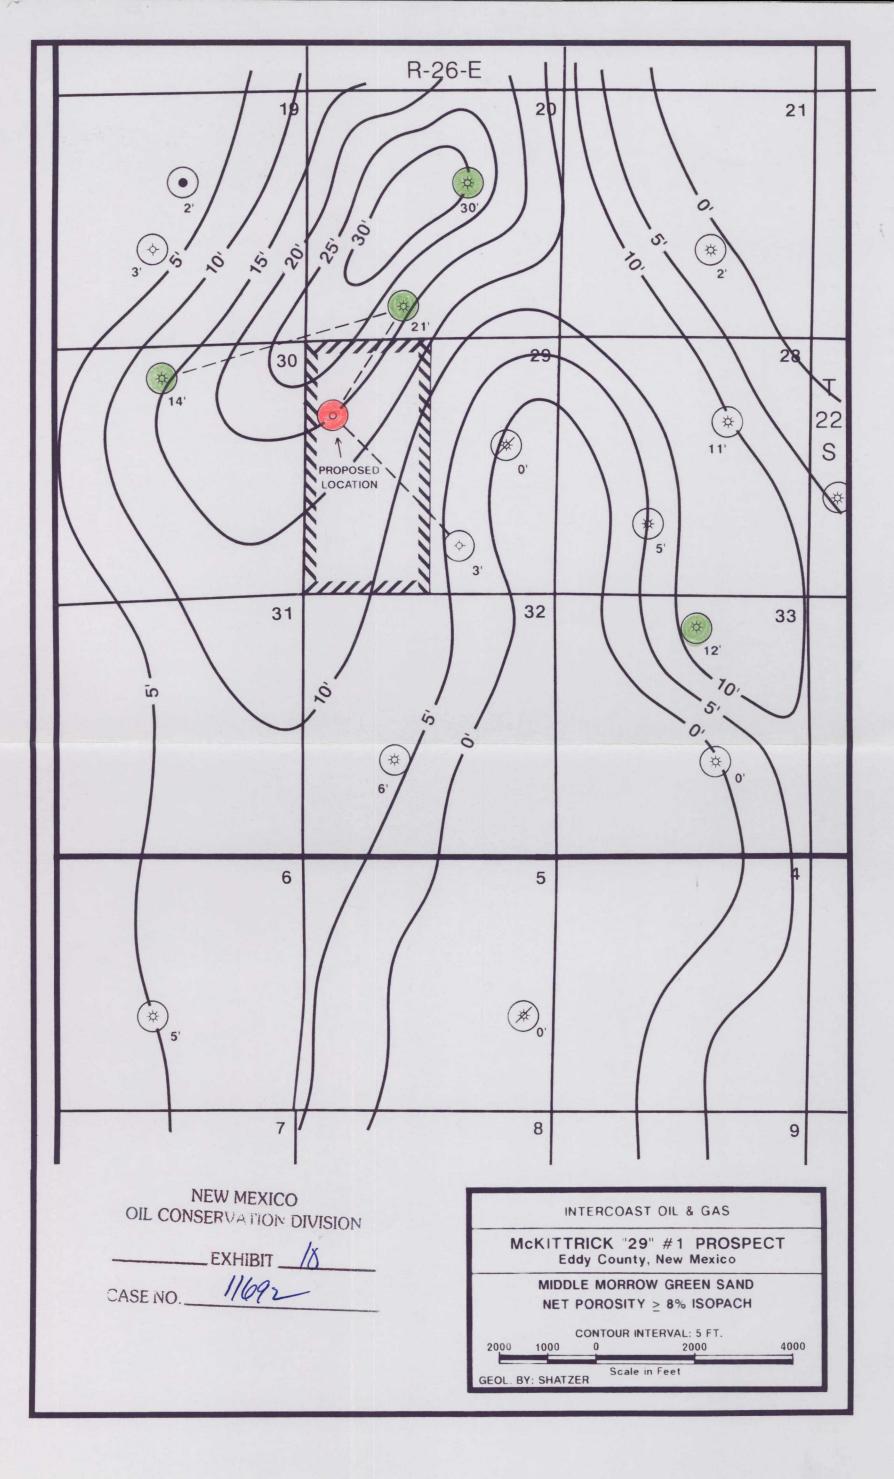

NEW MEXICO **OIL CONSERVATION DIVISION EXHIBIT** 11692 CASE NO

Mul Wheeler - Sent OA 12/7

Gentlemen:

InterCoast Oil and Gas Company, formerly named Medallion Production Company, ("InterCoast") hereby proposes the drilling of a 11,600' Morrow test at a location in the NW/4 of Section 29-22S-26E, Eddy County, New Mexico. Dry hole costs are estimated to be \$457,500.00 with total completed well costs estimated at \$788,250.00 as shown on the enclosed AFE.

The location has been moved to 1,715 feet from the north line and 1,160 feet from the west line due to topographic considerations.

The AFE has been revised to \$697,700 dry hole costs and \$929,900 completed costs due to the increased cost of drilling in the general area. A copy of such AFE is enclosed herewith for your records.