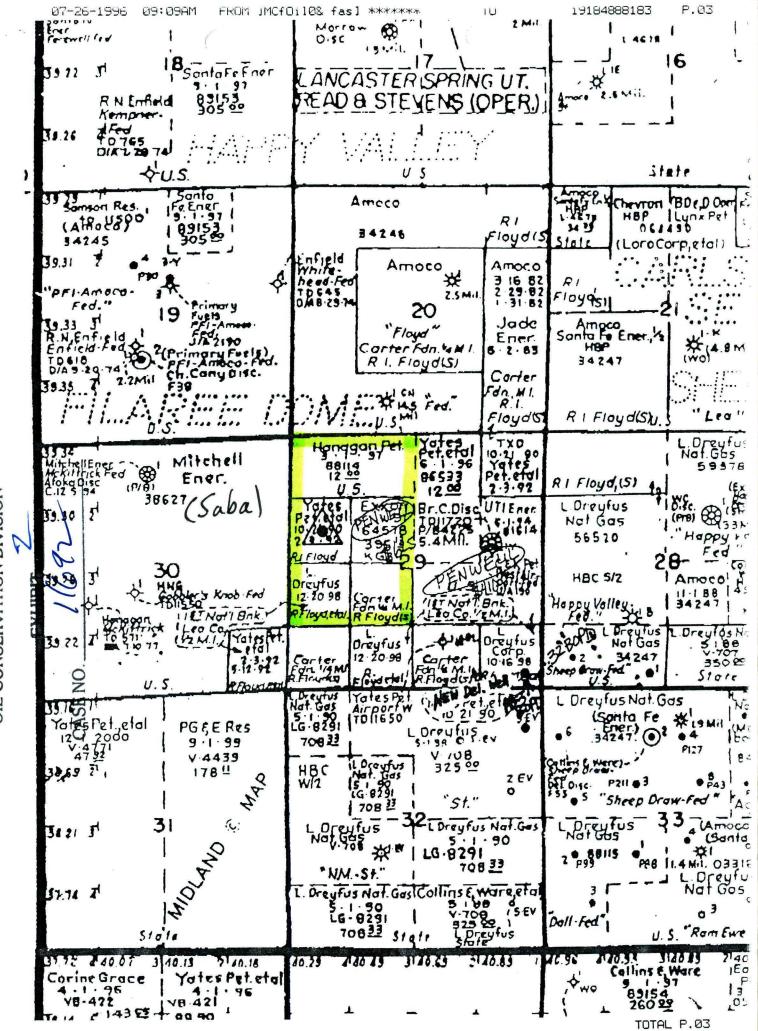

NEW MEXICO **OIL CONSERVATION DIVISION EXHIBIT** 11692 CASE NO

Mul Wheeler - Sent OA 12/7

Gentlemen:

InterCoast Oil and Gas Company, formerly named Medallion Production Company, ("InterCoast") hereby proposes the drilling of a 11,600' Morrow test at a location in the NW/4 of Section 29-22S-26E, Eddy County, New Mexico. Dry hole costs are estimated to be \$457,500.00 with total completed well costs estimated at \$788,250.00 as shown on the enclosed AFE.

InterCoast proposes that you support the test well by participating with your proportionate share or by electing to farmout to InterCoast under the terms offered below:

- 1. On or before 120 days following the execution date of a definitive agreement, InterCoast would commence or cause the commencement of a 11,600' Morrow test at a location in the NW/4 of Section 29-22S-26E, Eddy County, New Mexico.
- 2. In the event the test well results in a well capable of producing in commercial quantities, InterCoast would earn an assignment of your interest from the surface of the earth to the total depth drilled in the test well. Such assignment would be limited to the proration unit established for the test well and any and all equipment used and obtained in connection therewith.
- 3. You would reserve in such assignment an overriding royalty interest equal to the difference between existing leasehold burdens and 25%, proportionately reduced to the interest being assigned.

Re: McKittrick Fed. Com No. 29 W/2 Section 29-22S-26E Eddy County, New Mexico

Dear Mr. McManemin:

Pursuant to our conversation of yesterday, KCS Medallion Resources, Inc. ("KMR"), formerly InterCoast Oil and Gas Company, formally proposed the drilling of a 11,600' Morrow test at a location in the NW/4 of Section 29-22S-26E, Eddy County, New Mexico by letter dated November 8, 1996. Republic was not included on this mailing by error.

Subsequently, on December 12, 1996, KMR filed for a compulsory pooling with the New Mexico Oil Conservation Division in Case No. 11692. This case was originally scheduled for hearing on January 9, 1997, and continued to January 23, 1997. (Copy of application attached) As you can see, Republic Royalty Company was not listed on such application.

Re: McKittrick Prospect McKittrick Fed. Com 29-22 Well W/2 Section 29-22S-26E Eddy County, New Mexico

| NEW MEXICO                |
|---------------------------|
| OIL CONSERVATION DIVISION |
| U                         |
| ехнівіт <u>4</u>          |
| CASE NO. 11692            |