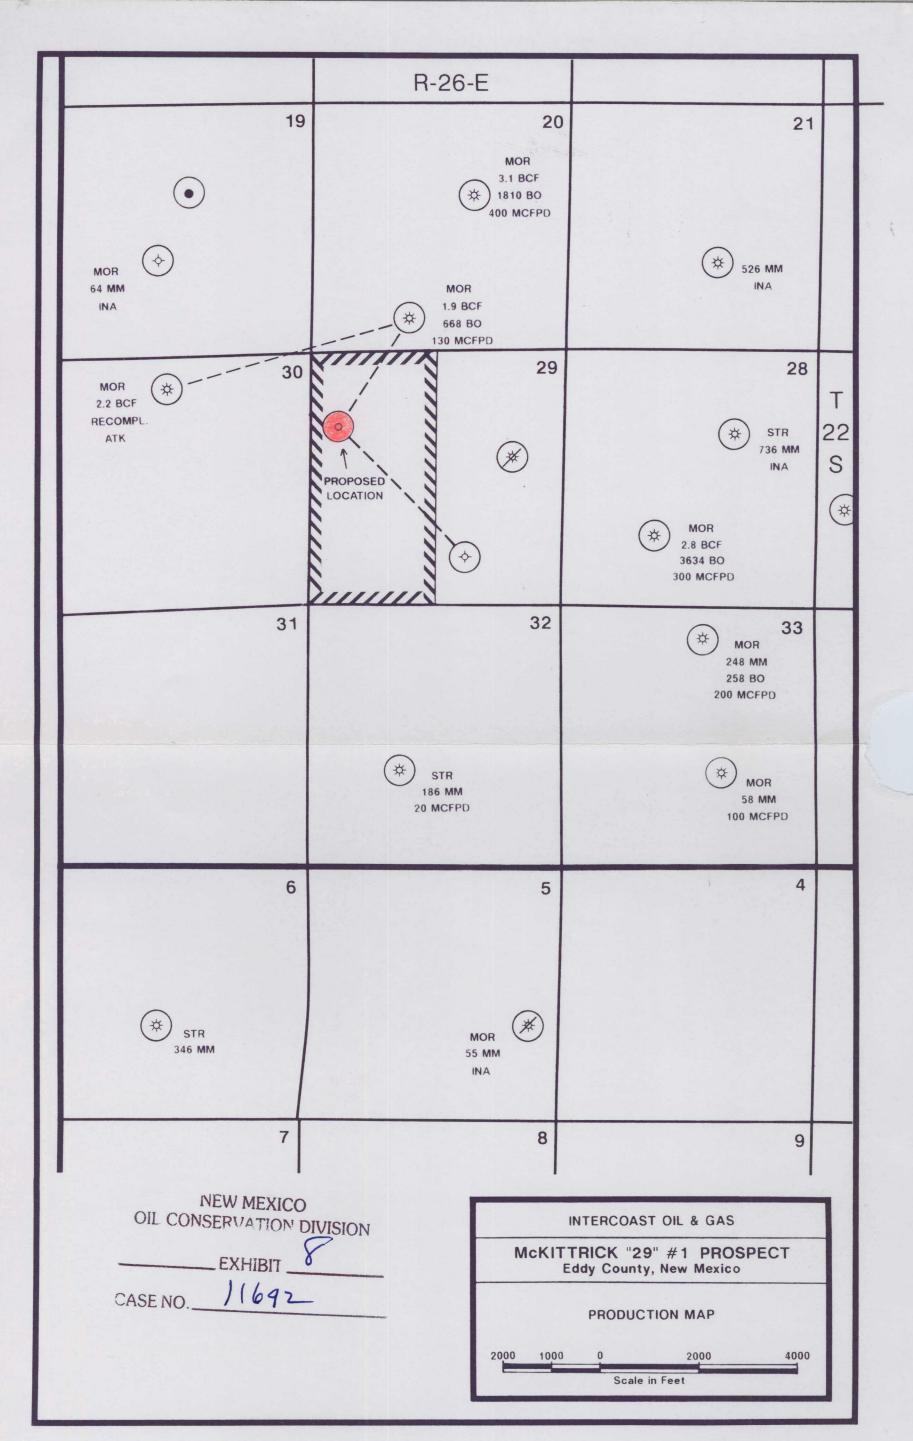

NEW MEXICO **OIL CONSERVATION DIVISION EXHIBIT** 11692 CASE NO

Mul Wheeler - Sent OA 12/7

Gentlemen:

InterCoast Oil and Gas Company, formerly named Medallion Production Company, ("InterCoast") hereby proposes the drilling of a 11,600' Morrow test at a location in the NW/4 of Section 29-22S-26E, Eddy County, New Mexico. Dry hole costs are estimated to be \$457,500.00 with total completed well costs estimated at \$788,250.00 as shown on the enclosed AFE.

Subsequently, on December 12, 1996, KMR filed for a compulsory pooling with the New Mexico Oil Conservation Division in Case No. 11692. This case was originally scheduled for hearing on January 9, 1997, and continued to January 23, 1997. (Copy of application attached) As you can see, Republic Royalty Company was not listed on such application.