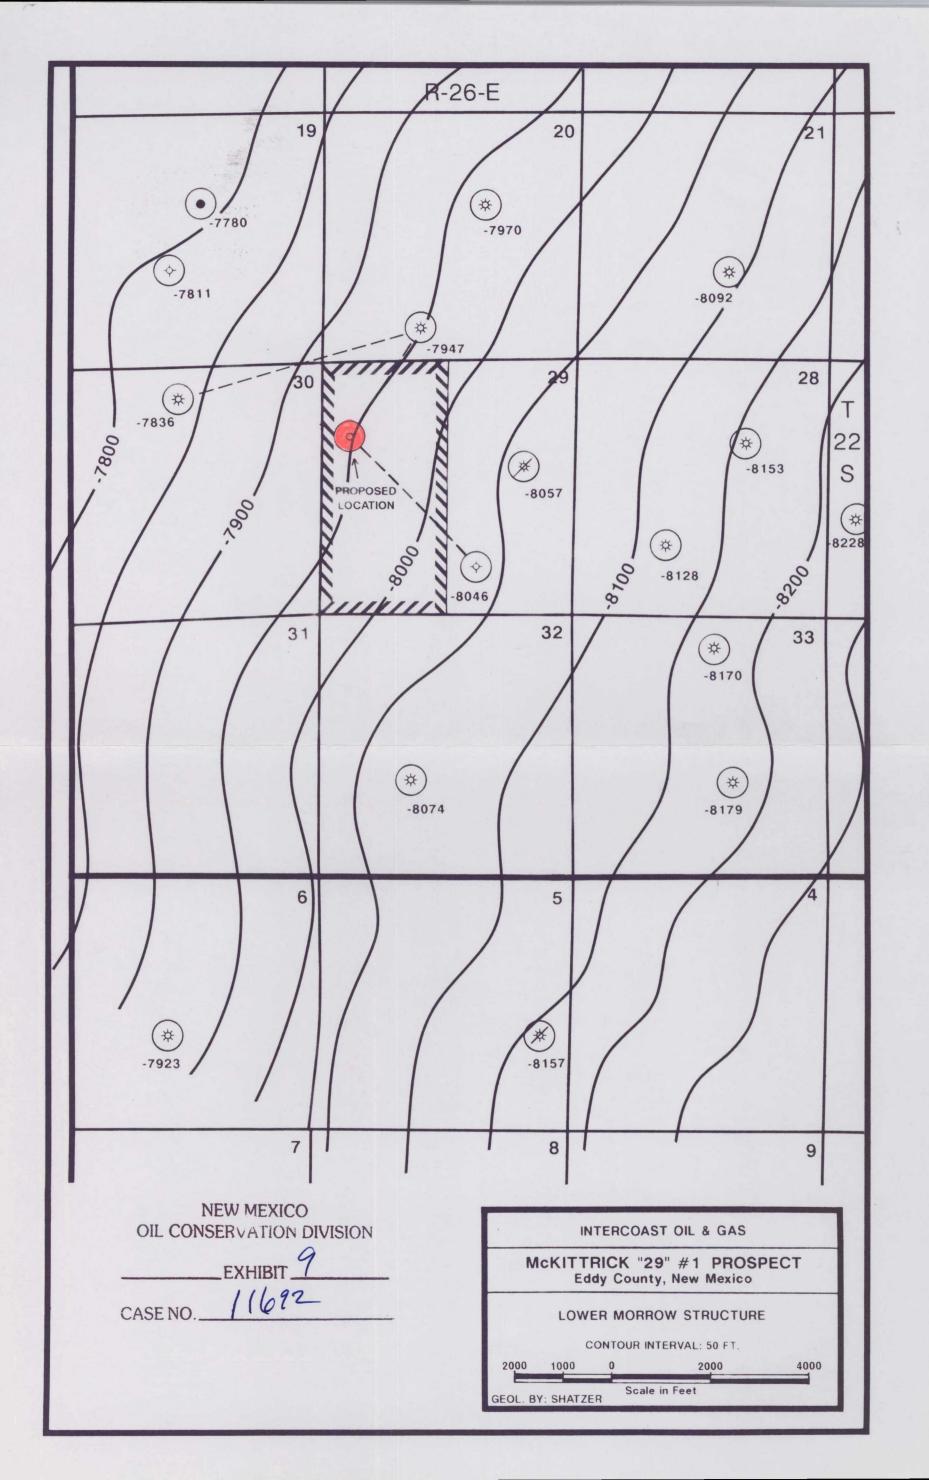

NEW MEXICO **OIL CONSERVATION DIVISION EXHIBIT** 11692 CASE NO

Mul Wheeler - Sent OA 12/7

Gentlemen:

InterCoast Oil and Gas Company, formerly named Medallion Production Company, ("InterCoast") hereby proposes the drilling of a 11,600' Morrow test at a location in the NW/4 of Section 29-22S-26E, Eddy County, New Mexico. Dry hole costs are estimated to be \$457,500.00 with total completed well costs estimated at \$788,250.00 as shown on the enclosed AFE.

Subsequently, on December 12, 1996, KMR filed for a compulsory pooling with the New Mexico Oil Conservation Division in Case No. 11692. This case was originally scheduled for hearing on January 9, 1997, and continued to January 23, 1997. (Copy of application attached) As you can see, Republic Royalty Company was not listed on such application.