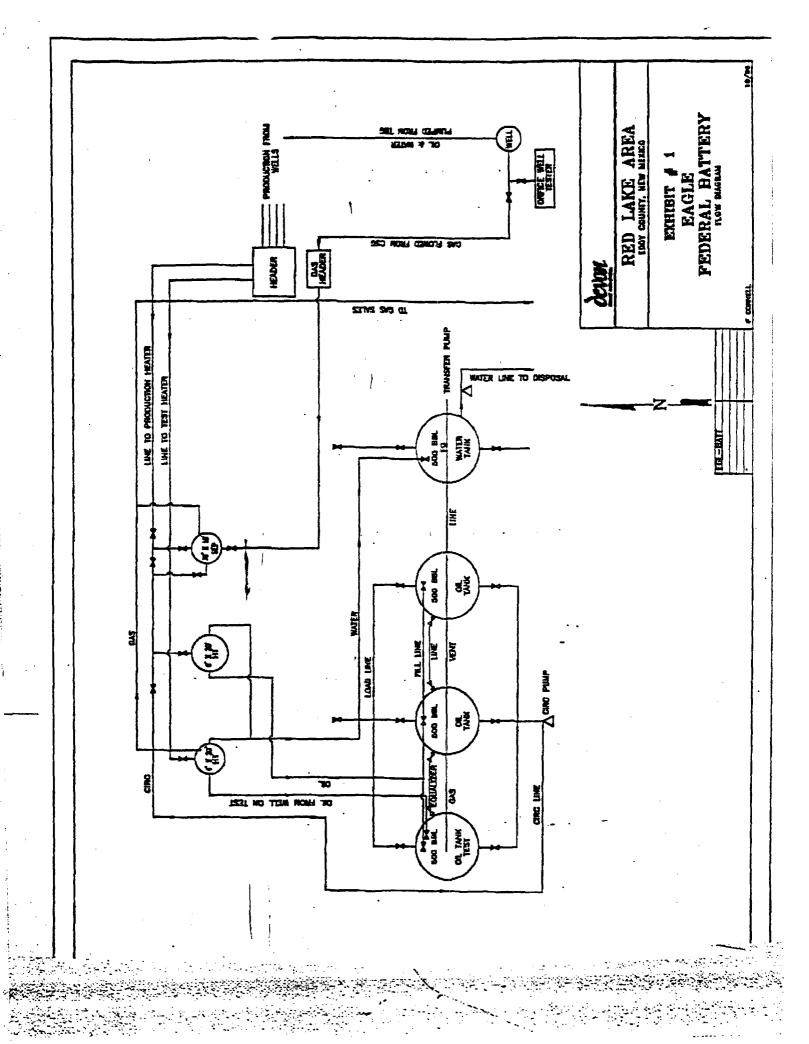

Exhibit I is a schematic which shows the equipment that will be utilized to determine well production from each lease. A map (Exhibit II) is enclosed that shows the lease numbers and location of all leases and wells that will contribute production to the proposed commingled facility.

Process and Flow Description: Under the proposed flow system, gas will be flowed out the casing from each well and will be tested at the well using an orifice well tester. Oil and water will be pumped out the tubing and will go through a flowline to a header at the battery. Wells will be tested by switching into the test treater which will separate the oil and water and allow the oil to be measured in a test tank and the water by means of a meter.