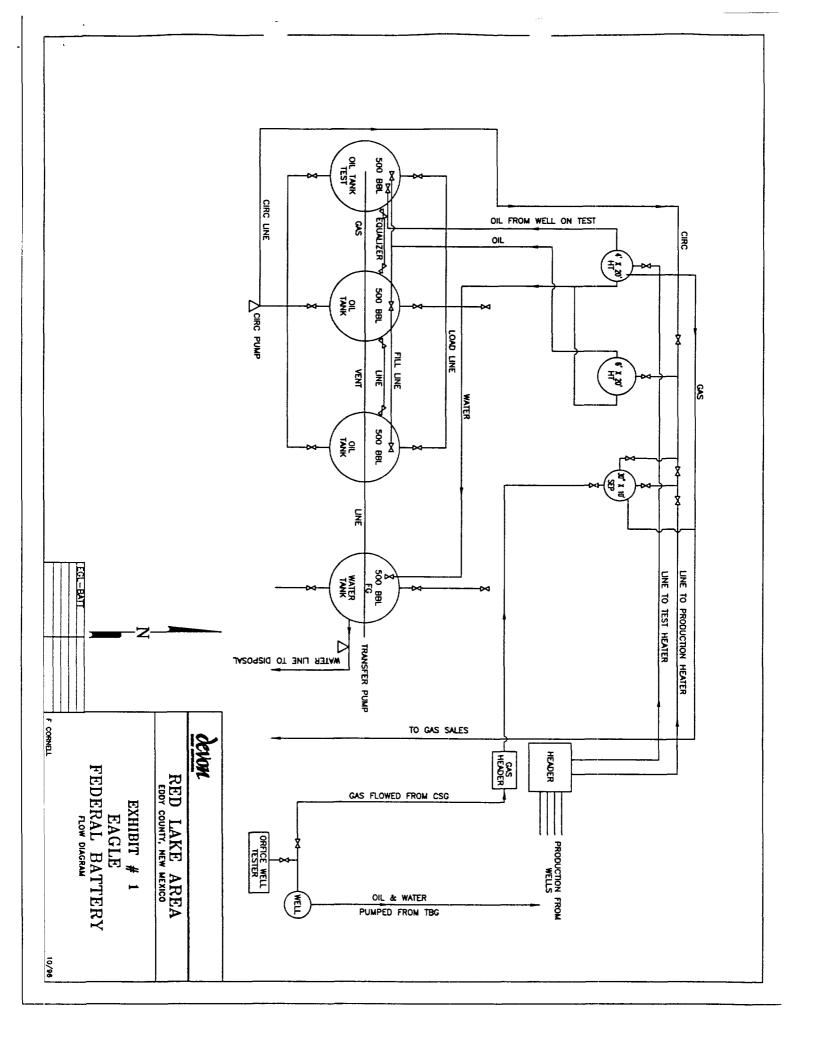

Exhibit I is a schematic which shows the equipment that will be utilized to determine well production from each lease. A map (Exhibit II) is enclosed that shows the lease numbers and location of all leases and wells that will contribute production to the proposed commingled facility.

Process and Flow Description: Under the proposed flow system, gas will be flowed out the casing from each well and will be tested at the well using an orifice well tester. Oil and water will be pumped out the tubing and will go through a flowline to a header at the battery. Wells will be tested by switching into the test treater which will separate the oil and water and allow the oil to be measured in a test tank and the water by means of a meter.