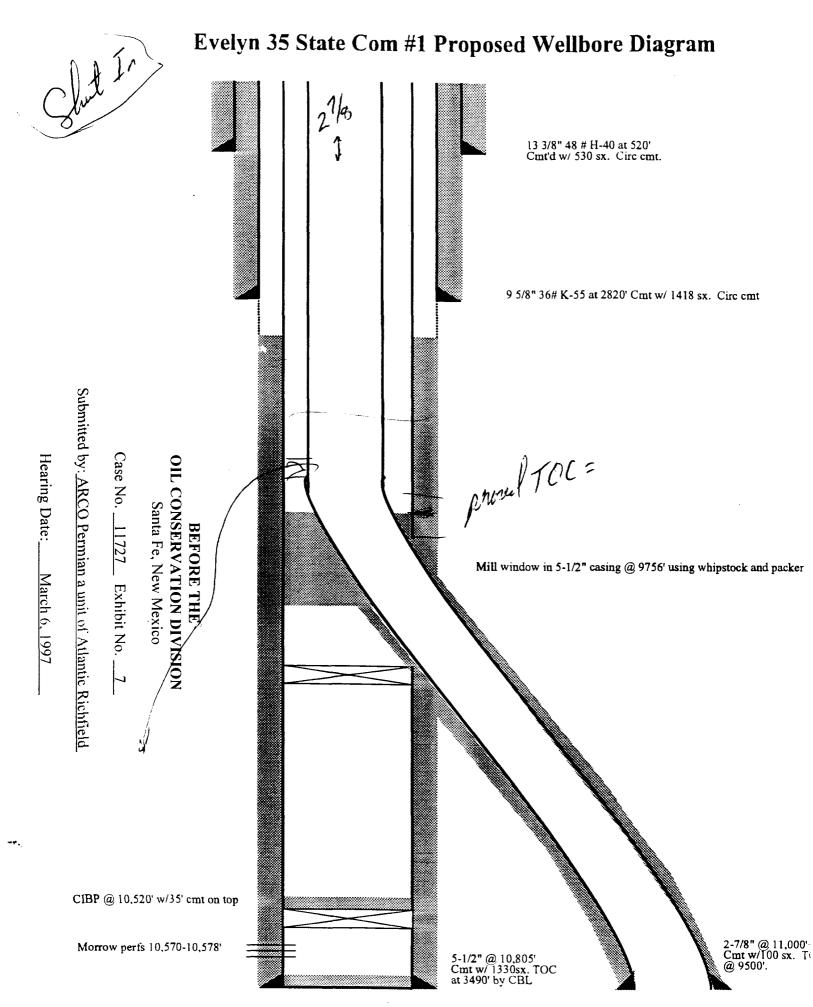

AMENDED REPOR

Fee Lease - 5 Co

| APPLIC                                            | CATION                         |                                   | rator name an                  |                          | LL, KE-E                               | NI CR     | C, DE          | EFEN,       | PLUGBAC.           |             |               | ID Number      |
|---------------------------------------------------|--------------------------------|-----------------------------------|--------------------------------|--------------------------|----------------------------------------|-----------|----------------|-------------|--------------------|-------------|---------------|----------------|
| ARCO PERM                                         | IIAN                           | Оре                               |                                |                          |                                        |           |                |             |                    |             | O             | 00990          |
| P.O.BOX 1                                         |                                |                                   |                                |                          |                                        |           |                |             |                    | -           |               | I Number       |
| MIDLAND,                                          |                                | 2                                 |                                |                          |                                        |           |                |             |                    | 30-0        |               | 2              |
| 4 Pro                                             | openy Code                     |                                   |                                |                          | 5                                      | Propert   | y Name         |             | <del></del>        | 1200        | 6             | Well Number    |
|                                                   |                                |                                   |                                |                          | EVELY                                  | N 35      | STAT           | E COM       |                    |             |               | 1              |
|                                                   |                                |                                   |                                |                          | <sup>7</sup> Surface L                 |           |                |             |                    |             |               |                |
| UL or lot no.                                     | Section                        | Township                          | Range                          | Lot. Idn                 | Feet from                              | the       | North/S        | outh Line   | Feet from the      | East/West   | line          | County         |
| H                                                 | 35_                            | 178                               | 28E                            |                          | 173                                    | 0         | NO             | RTH_        | 660                | EAST        | ·             | EDDY           |
|                                                   |                                | 8                                 | Proposed I                     | Bottom H                 | lole Location                          | If Diff   | erent F        | rom Sur     | face               |             |               |                |
| UL or lot no.                                     | Section                        | Township                          | Range                          | Lot. Idn                 | Feet from                              | the       | North/S        | outh Line   | Feet from the      | East/West   | line          | County         |
| A                                                 | 35                             | 175                               | 28E                            | }                        | 125                                    | 3         | NO             | RTH         | 508                | EAST        | .             | EDDY           |
|                                                   |                                | Proposed F                        | Pool 1                         |                          |                                        |           |                |             | 10 Proposed Po     | ool 2       |               |                |
|                                                   | EMPIR                          | E, SOUTH                          | (MORRO                         | W)                       |                                        | <u> </u>  |                |             |                    |             |               | <del></del>    |
|                                                   |                                |                                   | <u> </u>                       |                          | ······································ |           |                |             |                    | 1 - 12 = -  |               |                |
| 11 Work T                                         | Type Code                      | 12                                | Well Type C                    | ode                      | 13 Cable                               | Rotary    |                | 14 Lea      | se Type Code       | 15 Gro      | und L         | evel Elevation |
|                                                   | N                              |                                   | G                              |                          |                                        | R         |                |             | <u> </u>           |             |               | 663            |
| 16 <b>M</b> u                                     | ltiple                         | 17                                | Proposed De                    | pth                      | 18 Form                                | ations    |                | 19 (        | Contractor         |             | 20 Spu        | d Date         |
|                                                   | NO                             |                                   | 11,000                         | ,                        | MOR                                    | ROW       |                |             | NA                 | 1           | 3/            | 1/97           |
|                                                   |                                |                                   |                                | <sup>21</sup> Propo      | sed Casing ar                          | ıd Cen    | ent Pro        | ogram       |                    |             |               |                |
| Hole S                                            | Size                           | Casin                             | g Size                         |                          | weight/foot                            |           | etting De      |             | Sacks of Cemer     | nt          | Esti          | mated TOC      |
| 17_1                                              | /2                             | 13                                | 3/8                            |                          | 48                                     |           | 520            |             | 530                |             |               | SURF           |
| 12 1                                              | ·                              |                                   | 5/8                            |                          | 36                                     |           | 2820           |             | 1418               |             |               | SURF           |
| 8 3,                                              | <u>.</u>                       | 5                                 | 1/2                            |                          | 17                                     |           | 10,80          | 5           | 1330               |             | 349           | 0' CBL         |
| PROPO                                             | SED                            |                                   |                                |                          |                                        |           |                |             | <del> </del>       |             |               |                |
| 4 3/                                              |                                | 2 7                               |                                |                          | 6.5                                    |           | 000,           |             | 150                |             |               | 0000'          |
| <sup>22</sup> Describe the p<br>Describe the blow | proposed prog<br>wout preventi | gram. If this a<br>on program, if | pplication is t<br>any. Use ad | o DEEPEN<br>ditional she | or PLUG BAC<br>ets if necessary        | K give tl | he data o      | n the prese | nt productive zone | and propose | d new         | productive zon |
| THIS IS A                                         | N EXIST                        | ING WELL                          | BORE TH                        | AT HAS                   | BEEN T/A                               | WITH      | I A CI         | IBP SET     | T AT 10,520        | ' + 35      | ' CM          | T.             |
| THE FOLLO                                         | WING MO                        | RROW SID                          | ETRACK 1                       | IS PROI                  | POSED:                                 |           |                |             |                    |             |               |                |
| 1 SET W                                           | HIDSTOCE                       | 2 MT11                            | MUNUM                          | TN 5                     | 1/2" CASTI                             | NG AT     | 9200           | ١,          |                    |             |               |                |
| 2. DRILL<br>3. RUN 2                              | 4 3/4"<br>7/8" Tl              | SIDETRA                           | CK HOLE<br>NEW TD              | THROUG<br>& CEME         | H MORROW<br>NT W/ 150                  | To i      | 1,000<br>TO TI | ,<br>E BACK | ( TO 5 1/2"        | WITH T      | TOC           | AT 9000'.      |
|                                                   | ·                              |                                   |                                |                          |                                        |           |                |             | PEROPE             |             |               |                |
| 3 I hereby certify                                | v that the info                | rmation given                     | above is true                  | and compl                | ete to the hest                        |           |                |             | BEFORE             |             | <b>T</b> OTO: | ON             |
| of my knowledge                                   |                                | / <u>1</u>                        |                                |                          | 10 11.5 0001                           | !         |                | OIL C       | ONSERVAT           |             |               | IUN            |
| Signature:                                        | (1)                            | (A) 1/                            | 11-0                           | _(].                     |                                        |           |                |             | Santa Fe, Ne       | wiviexic    | U             |                |
| Printed name:                                     | ~\mms                          |                                   |                                | <u> </u>                 |                                        |           |                | Case No     | 0 11727            | Exhibit l   | Vo.           | 9              |
| Printed name:                                     | JADI CC L                      | LNICH                             | 100                            |                          |                                        |           |                | Case No     | o. <u>11727</u>    | Exhibit 1   | No            | 9              |