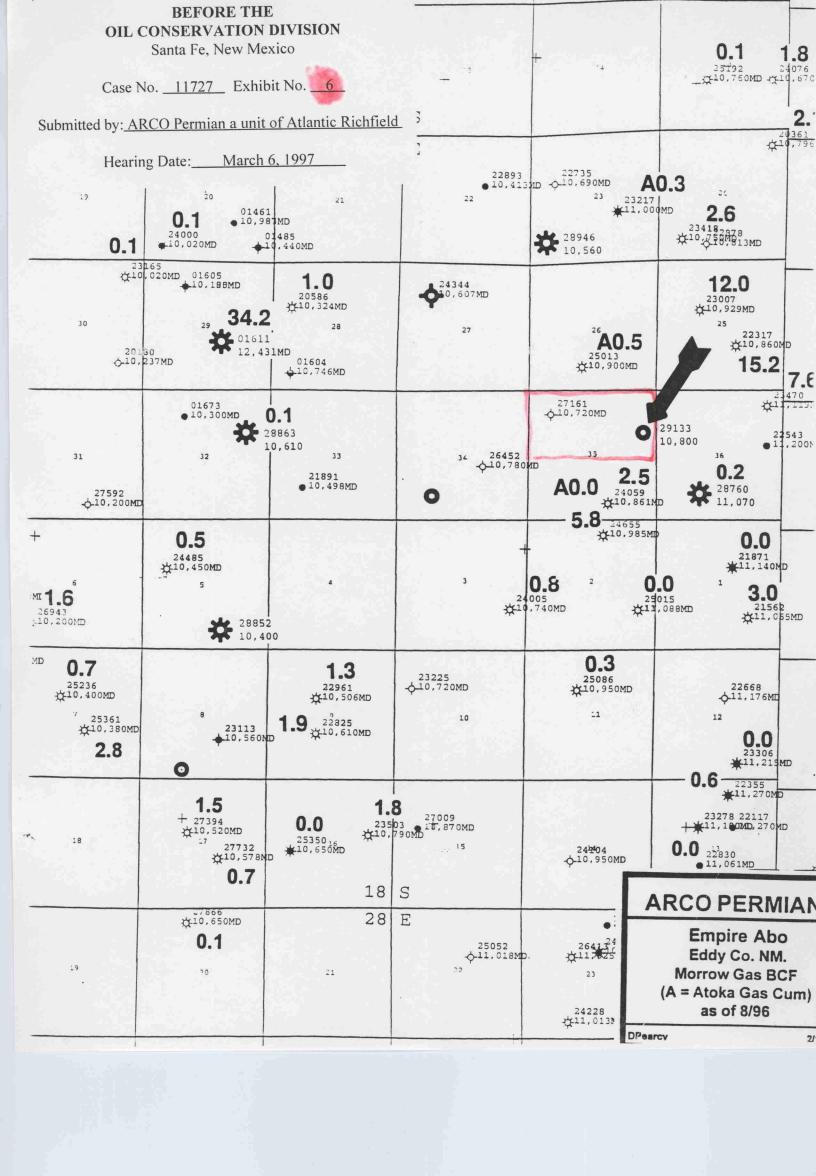

**BEFORE THE** OIL CONSERVATION DIVISION - 20B61 ± 40₽¥BEI Santa Fe, New Mexico Case No. 11727 Exhibit No. 5 Submitted by: ARCO Permian a unit of Atlantic Richfield Hearing Date: March 6, 1997 23217 11,000MD 813MD 693 546 24344 10 607MD 23007 210,929MD 0.3 0 22317 ₹10, 860MD 700. 104 25013 T 60 ွန် 9 **2** o si 0 3 23470 R<sub>28</sub>E 11,119N 27161 2 20,720MD م م م 9 36 0 3 22543 11,200M Ź9X33 080 o \$\$ 6 0' **Ž**6452 ં չ<u>1</u>0 ,:780MD 0 % 28760 0 11070 MD 124059 20 +10.861MD 20 10' 0 .. 53 24655 0.5 <10,5985MD Ė **ARCO PERMIAN** 21871 1,140MD Evelyn 35 Sidetrack Hearing **Empire Area** ر. وو T17S R28E 20 Eddy Co., NM. Isopach of Lwr Morrow Net Pay Sand 25015 ,21562 4Đ<sup>€</sup> 11;088MD C.I. =20' 子11,065MD 2' 2/13/97 **DBP** earcy 16'