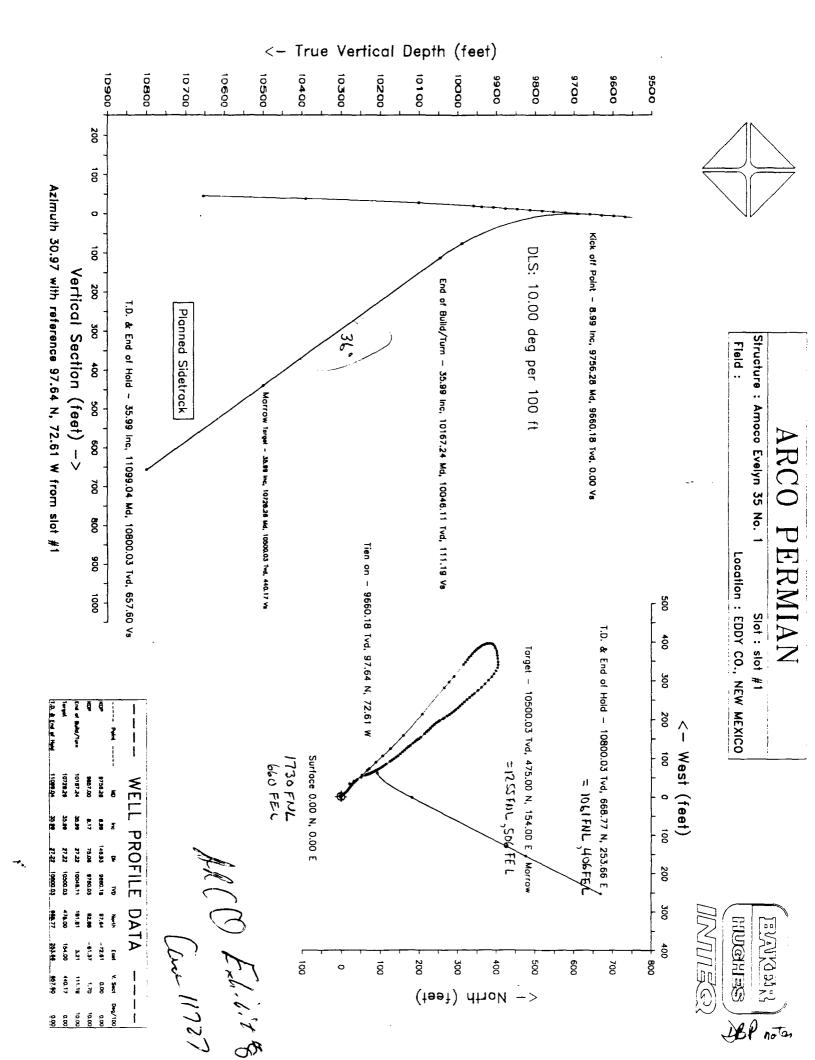

#### Dear Mr. Hartman:

This letter is to advise you that Arco Permian, a Division of Atlantic Richfield Company has filed the enclosed application with the New Mexico Oil Conservation Division seeking an order approving an unorthodox bottomhole location and the directional drilling of its Evelyn 35 State Com Well No.1 which Arco proposes to directionally drill to the base of the Upper Mississippian formation from a surface location 1730 feet from the North line and 660 feet from the East line to an unorthodox bottomhole location in the Morrow formation within 100 feet of a point 1253 feet from the North line and 508 feet from the East line of said Section 35.

#### Gentlemen:

This letter is to advise you that Arco Permian, a Division of Atlantic Richfield Company has filed the enclosed application with the New Mexico Oil Conservation Division seeking an order approving an unorthodox bottomhole location and the directional drilling of its Evelyn 35 State Com Well No.1 which Arco proposes to directionally drill to the base of the Upper Mississippian formation from a surface location 1730 feet from the North line and 660 feet from the East line to an unorthodox bottomhole location in the Morrow formation within 100 feet of a point 1253 feet from the North line and 508 feet from the East line of said Section 35.