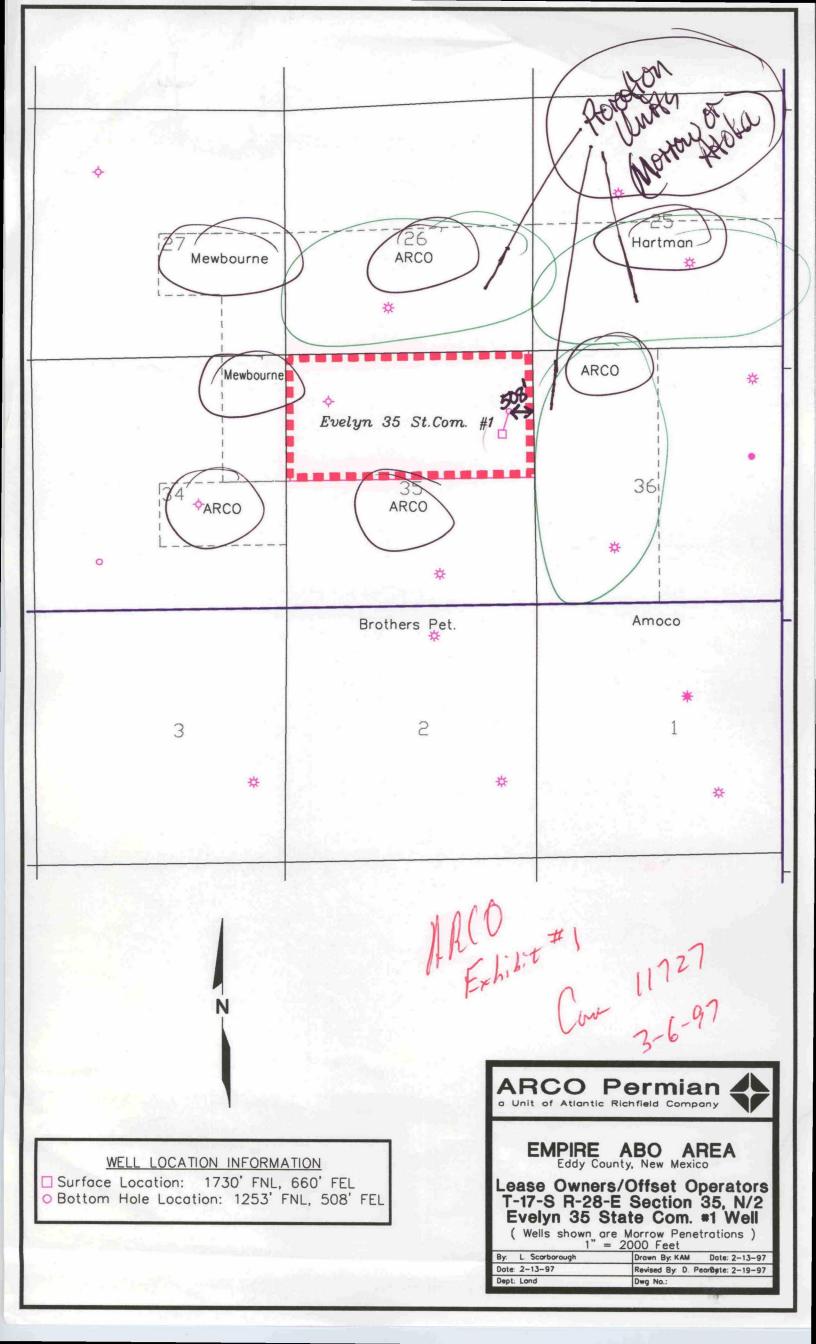

### Evelyn 35 State Com #1 Well Township 17 South, Range 28 East Section 35: N/2 Eddy County, New Mexico

| Twp/Rge | Sec | Description | Operator  | WeilName |     |
|---------|-----|-------------|-----------|----------|-----|
| 17S/28E | 35  | S2          | Arco      | BX       | 1   |
| 17S/28E | 36  | W2          | Arco      | Dorothy  | Nor |
| 17S/28E | 23  | SE          | Mewbourne | Dorony   |     |
| 17S/28E | 24  | S2          | Arco      | State CC | Mo. |
| 17S/28E | 25  | S2          | Hartman   | BV #1    | Me  |
| 17S/28E | 34  | N2          | Mewborune |          |     |
| 17S/28E | 34  | S2          | Arco      |          |     |
| 18S/28E | 1   | N2          | Amoco     | ESDU #10 |     |
| 18S/28E | 2   | N2          | Brothers  | Red Fork |     |
|         |     |             |           |          |     |
|         |     |             | <u> </u>  |          |     |
| WI      |     |             |           |          |     |
|         |     |             | Arco      | 0.31250  |     |
|         |     |             | Amoco     | 0.31250  |     |
|         |     |             | Yates     | 0.13545  |     |
|         |     |             | Dreyfus   | 0.11975  |     |
|         |     |             | Marathon  | 0.11975  |     |