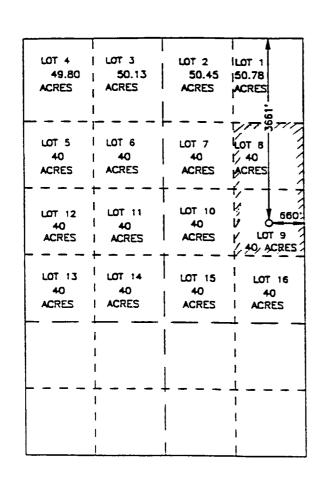

WELL LOCATION AND ACREAGE DEDICATION PLAT

| API Number    | Pool Code WEST LOVINGTON STRAWN         |                   |  |
|---------------|-----------------------------------------|-------------------|--|
| Property Code | Property Name STATE "AY"                | Well Number<br>1  |  |
| OGRID No.     | Operator Name AMERIND OIL COMPANY, LTD. | Elevation<br>3981 |  |

#### Surface Location

| UL or lot No. | Section | Township | Range | Lot Idn | Feet from the | North/South line | Feet from the | East/West line | County |
|---------------|---------|----------|-------|---------|---------------|------------------|---------------|----------------|--------|
| 9             | 2       | 16 S     | 35 E  |         | 3661          | NORTH            | 660           | EAST           | LEA    |

NO ALLOWABLE WILL BE ASSIGNED TO THIS COMPLETION UNTIL ALL INTERESTS HAVE BEEN CONSOLIDATED OR A NON-STANDARD UNIT HAS BEEN APPROVED BY THE DIVISION

| LOT 4  | LOT 3             | LOT 2  | ILOT 1         |
|--------|-------------------|--------|----------------|
| 49.80  | 50.13             | 50.45  | 50.78          |
| ACRES  | ACRES             | ACRES  | ACRES          |
| LOT 5  | LOT 6 40 ACRES    | LOT 7  | LOT 8          |
| 40     |                   | 40     | 1,40           |
| ACRES  |                   | ACRES  | ACRES          |
| LOT 12 | LOT 11 40 ACRES   | LOT 10 | 1/ 660.        |
| 40     |                   | 40     | 1/ LOT 9       |
| ACRES  |                   | ACRES  | 1/ 40, ACRES   |
| LOT 13 | LOT 14  40  ACRES | LOT 15 | LOT 16         |
| 40     |                   | 40     | 40             |
| ACRES  |                   | ACRES  | ACRES          |
|        |                   |        | !<br>!<br>     |
|        |                   |        | <br> <br> <br> |

SCALE: 1" = 2000'

OPERATOR CERTIFICATION

I hereby certify the the information sined herein is true and complete to the best of my knowledge and belief.

Signature

Robert C. Leibrock

Printed Name

General Partner

December 24, 1996

Date

SURVEYOR CERTIFICATION

I hereby certify that the well location shown on this plat was plotted from field notes of actual surveys made by me or under my supervison, and that the same is true and correct to the best of my belief.

2, 1996

Signature & Seal of Professional Surveyor

10-07-96 Num. 96-11-1267

Certificate No. DHIM W. WEST,

BONTLD J. EIDSON,

676 3239

CDG

DISTRICT I P.O. Bex 1880, Hobbs, NM 88241-1980