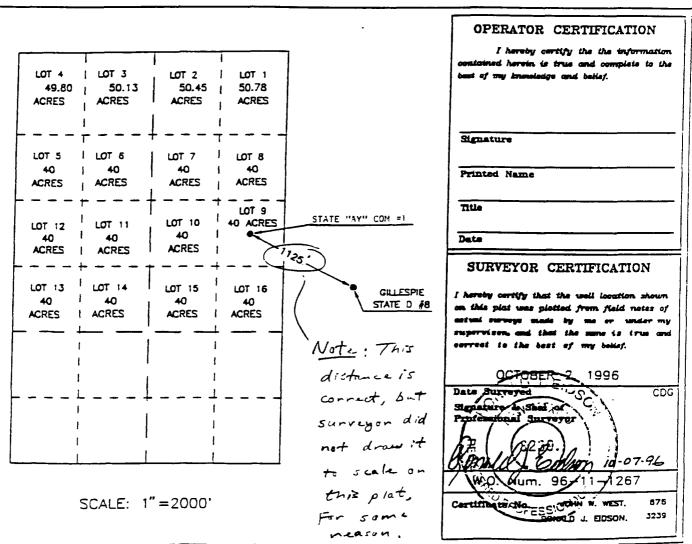

Yates and Amerind will need to jointly determine the well location after review of the pending 3-D seismic data, however in view of the near certainty of drilling, we went ahead and staked a well location and prepared an AFE and operating agreement for your review. The well location which we staked in the center of lot 9 is over 1,020 feet from the Gillespie well (as required), but the location may of course be changed after the seismic review.

Amerind proposes that the contract area consist of lots 7, 8,9 and 10. Arrangement of the 80 acre units as stand-up or lay-down will be determined by mutual agreement after seismic review. Possible well locations need to be limited to lots 9 and 8. We do not want Strawn wells to be drilled in lots 7 or 10 because the reservoir in which our Gallagher State No. 2 (lot 6) is located is not large enough to support another well. We will provide you our support for this statement.

The No. 1 was staked on October 2, 1996, and 3-D seismic interpretation confirms this to be a suitable Strawn location. Amerind proposes that both of these wells be drilled as soon as possible in order to minimize drainage by existing wells and the offsetting UMC wells currently drilling or planned. We presume that Gillespie is also likely to drill additional offsetting wells, so your prompt attention to this proposal will be appreciated.

OR A NON-STANDARD UNIT HAS BEEN APPROVED BY THE DIVISION

SCALE: 1" = 2000'

| OPERATOR | CERTIFICATION |
|----------|---------------|
|          |               |

I hereby certify the the information ed herein is true and complete to the et of my knowledge and belief.

Signature

Robert C. Leibrock

Printed Name

General Partner

December 24, 1996

Date

#### SURVEYOR CERTIFICATION

I hereby certify that the well location shown on this plat was plotted from field notes of estable surveys made by me or under my supervison, and that the same (a true and correct to the best of my belief.

OCTOBER 2, 1996

Date Supreyed Signature & Seal of Professional Sur

Man 30.07-96

Mum. 964 (4) 1267 W.Q.

Certificate No. HOHN W. WEST.

676 3239

CDG

ROBERT M. LEIBROCK