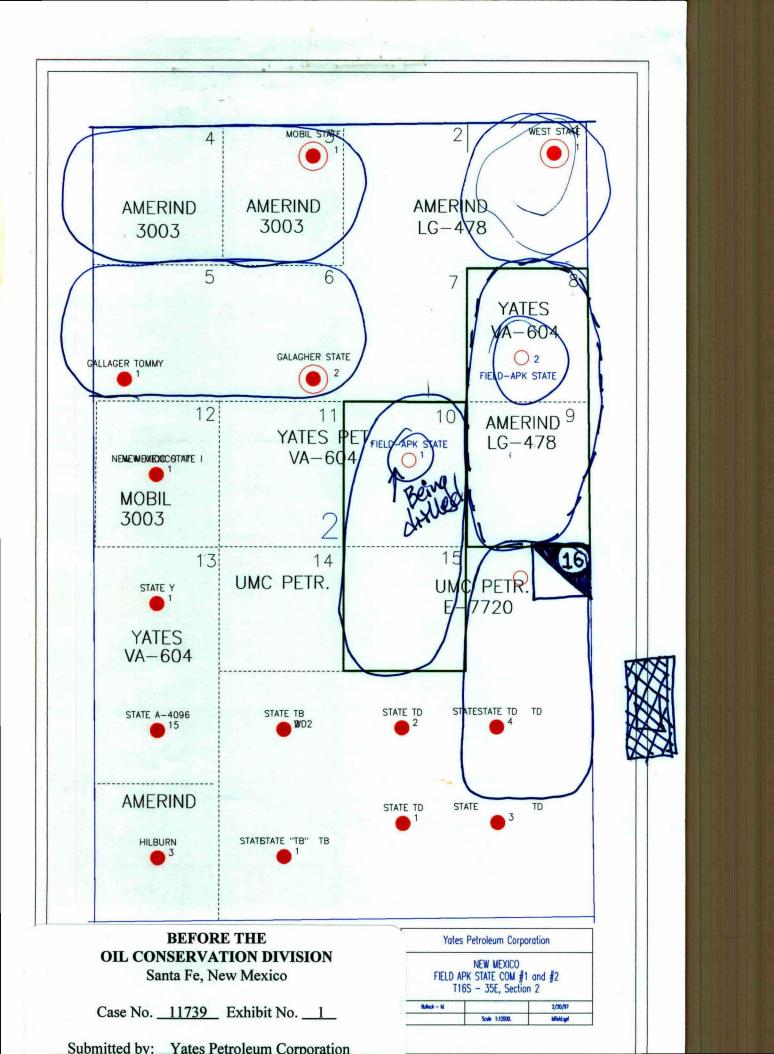

## BEFORE THE OIL CONSERVATION DIVISION Santa Fe, New Mexico

Case No. <u>11739</u> Exhibit No. <u>2</u>

Submitted by: <u>Yates Petroleum Corporation</u>

Hearing Date: April 3, 1997