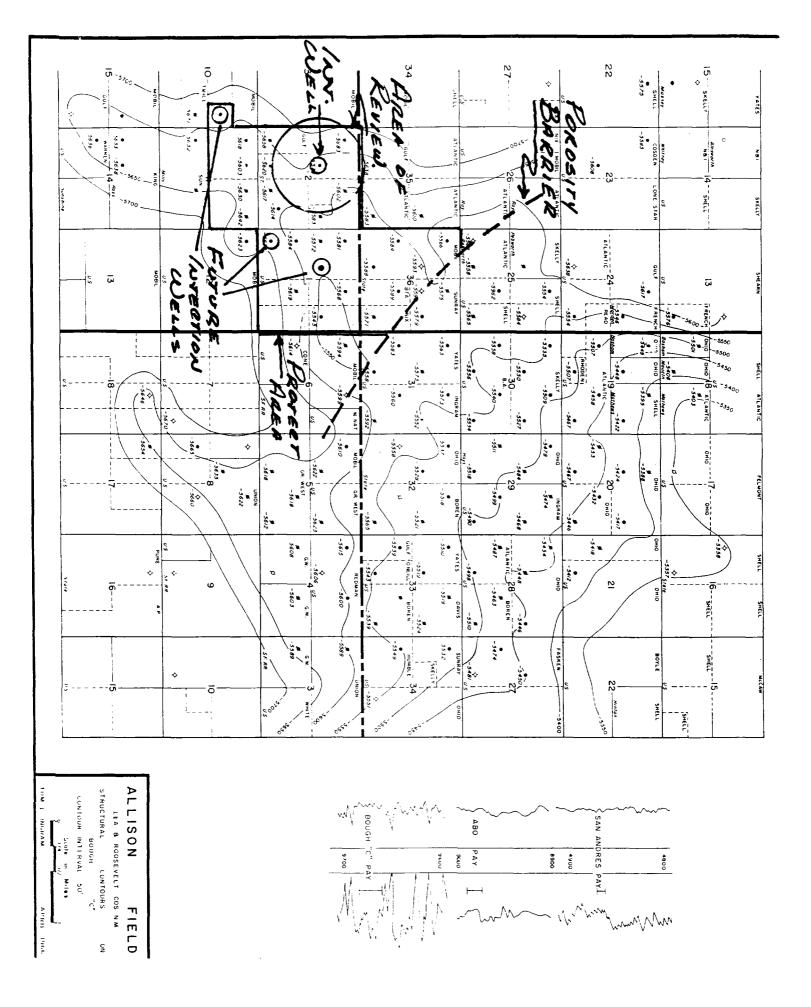

#### VIII. Geological Data

The Bough C Pennsylvania Zone occurs at a depth of 9650 (-5576) with a gross thickness of 25 to 30 feet. It is a stratigraphic trap consisting of a series of algal mounds or mats resting on a gently southwest dipping surface. The zone is comprised of a fine crystalline, tan and gray vuggy limestone carrying late Cisco fossils confirming that it is Pennsylvanian in age. The limited core data indicates net thickness of 10-15 ft., porosity 10-12% and permeability of 200 md. Estimates of original oil in place are 40-65%. The trap is controlled by up-dip porosity pinchout. Barren areas can occur within the field as a result of inter-mound locations.

# IN THE AREA OF REVIEW - PARAGRAPH TI OF C-108

FOR A STATE #1 UNIT F SEC 2, T95, R 36E DRILLED JUNE 1961 (3G: 13% @ 360 W/ 325 SX 8 % @ 9245 w/ 2520 5x 42° @ 9725 w/ 500 5x Penis: 9651-63 PRODUCING LAYTON ENTERPRISES, INC. ONIT H SEC Z, T95, R36E FOX A STATE TO DRILLED MAY 1959 CSG: 1318"@ 360 w/ 400 Sx 858"@ 4166 w/ 1700 Si 5½° @ 9815 w/ 700 s. PERFS; 9644-54 PRODUCING LAYTON ENTERPRISES, INC. UNIT N SEC 2, T95, R36E FOX A STATE #3 DRILLED TULY 1954 (56: 13% @ 450 w/ 350 sx 9 5/8" @ \$200 w/ 3000 s, 5 2° @ 9809 w/ 600 5x PERFS: 9675-89 PRODUCING LAYTON ENTERPRISES, luc. UNIT B SER Z, T95, R36E FOX A STATE #4 DRILLED AUGUST 1958 CSG: 133/8" @ 358 w/ 400 SX