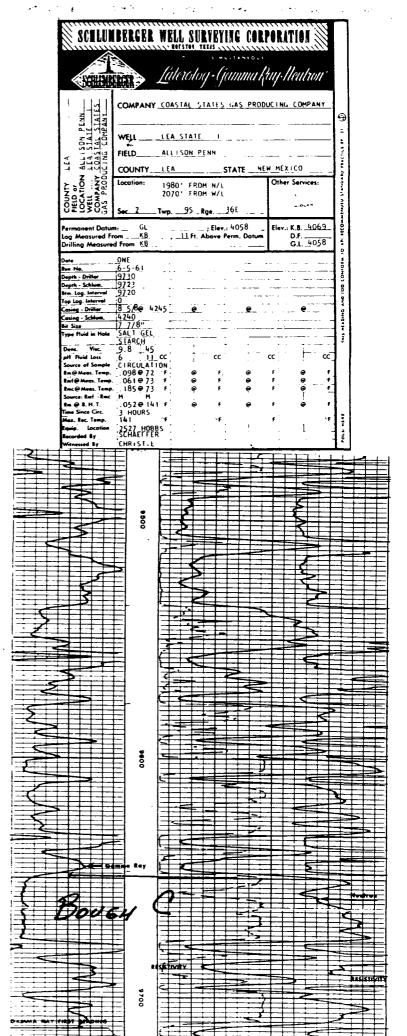

#### VIII. Geological Data

The Bough C Pennsylvania Zone occurs at a depth of 9650 (-5576) with a gross thickness of 25 to 30 feet. It is a stratigraphic trap consisting of a series of algal mounds or mats resting on a gently southwest dipping surface. The zone is comprised of a fine crystalline, tan and gray vuggy limestone carrying late Cisco fossils confirming that it is Pennsylvanian in age. The limited core data indicates net thickness of 10-15 ft., porosity 10-12% and permeability of 200 md. Estimates of original oil in place are 40-65%. The trap is controlled by up-dip porosity pinchout. Barren areas can occur within the field as a result of inter-mound locations.

The only known freshwater source in the area is a small well located in the SW SE  $\frac{1}{2}$  of Section 2 at a depth of approximately 200 feet, apparently Ogalalla.

- IX. 500 Gal 15% HCl acid wash on each zone
- X. Last production test August 1996
  - 0.2 BOPD 15 BWPD 4 MCFD
- XI. See Attached Analysis.