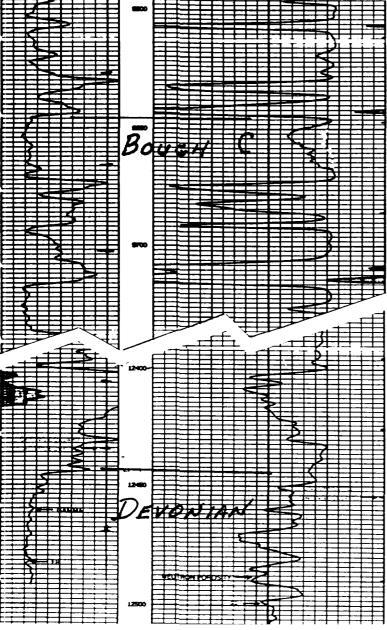

#### VIII. Geological Data

The Bough C Pennsylvania Zone occurs at a depth of 9650 (-5576) with a gross thickness of 25 to 30 feet. It is a stratigraphic trap consisting of a series of algal mounds or mats resting on a gently southwest dipping surface. The zone is comprised of a fine crystalline, tan and gray vuggy limestone carrying late Cisco fossils confirming that it is Pennsylvanian in age. The limited core data indicates net thickness of 10-15 ft., porosity 10-12% and permeability of 200 md. Estimates of original oil in place are 40-65%. The trap is controlled by up-dip porosity pinchout. Barren areas can occur within the field as a result of inter-mound locations.