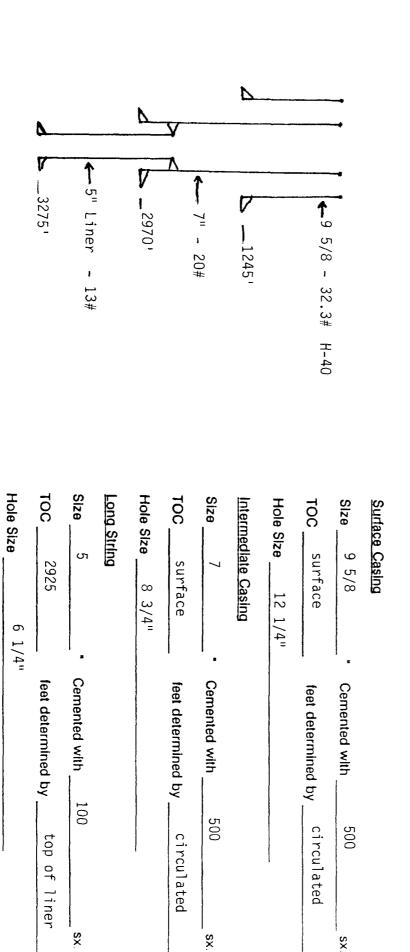

#### III. WELL DATA

- A. The following well data must be submitted for each injection well covered by this application. The cata must be both in tabular and schematic form and shall include:
  - (1) Lease name; Well No.; Location by Section, Township, and Range; and footage location wit in the section.
  - (2) Each casing string used with its size, setting depth, sacks of cement used, hole size, top of cement, and how such top was determined.
  - (3) A description of the tubing to be used including its size, lining material, and setting depth.
  - (4) The name, model, and setting depth of the packer used or a description of any other seal system or assembly used.

# Well Construction Data

Total Depth

3275

Injection Interval

(perforated or open-hole; Indicate which)

3212

feet (perforated)

# INJECTION WELL DATA SHEET

| Tublnç     | Tubing Size                              | 2 7/8" Ilne                                                                                                               | lined with                       |                                                                                                                                                                                               | set in a |
|------------|------------------------------------------|---------------------------------------------------------------------------------------------------------------------------|----------------------------------|-----------------------------------------------------------------------------------------------------------------------------------------------------------------------------------------------|----------|
| Bē         | Balur AD-1                               |                                                                                                                           | packer at                        | (type of internal coating)                                                                                                                                                                    | feet     |
| Other      | type of tubln                            | Other type of tubing / casing seal if applicable                                                                          | None                             |                                                                                                                                                                                               |          |
| Other Data | Data                                     |                                                                                                                           |                                  |                                                                                                                                                                                               |          |
| ÷          | Is this a ne                             | Is this a new well drilled for injection?                                                                                 | Yes                              | ON I                                                                                                                                                                                          | * ,      |
|            | If no, for w                             | hat purpose was the well origi                                                                                            | nally drilled?                   | If no, for what purpose was the well originally drilled? Yates - Seven Rivers Producer                                                                                                        | rcer     |
|            |                                          |                                                                                                                           |                                  |                                                                                                                                                                                               |          |
| 8          | Name of th                               | Name of the Injection formation Yates - Seven Rivers                                                                      | - Seven Ri                       | Vers                                                                                                                                                                                          | •        |
| က်         | Name of Fi                               | Name of Field or Pool (if applicable)                                                                                     | West Teas Y                      | West Teas Yates - Seven Rivers                                                                                                                                                                |          |
| 4.         | Has the well<br>give pluggin<br>to 3212' | Has the well ever been perforated in any other zone(s)? List give plugging detail, i.e., sacks of cement or plug(s) used. | other zone(s)?<br>or plug(s) use | Has the well ever been perforated in any other zone(s)? List all such perforated intervals and give plugging detail, i.e., sacks of cement or plug(s) used. Only intervals from 2989-to 3212' | . pul    |
| က်         | Give the na                              | mes and depths of any over o                                                                                              | r underlying oil                 | Give the names and depths of any over or underlying oil of gas zones (pools) in this area.                                                                                                    | •        |
|            | None                                     |                                                                                                                           |                                  |                                                                                                                                                                                               |          |
|            |                                          |                                                                                                                           |                                  |                                                                                                                                                                                               |          |