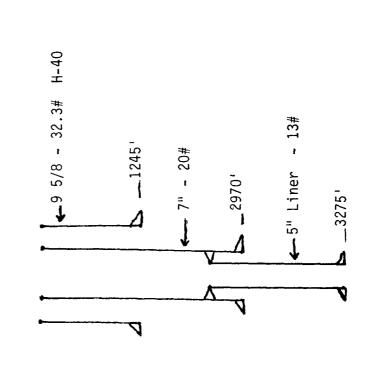

#### III. WELL DATA

- A. The following well data must be submitted for each injection well covered by this application. The cata must be both in tabular and schematic form and shall include:
  - (1) Lease name; Well No.; Location by Section, Township, and Range; and footage location wit in the section.
  - (2) Each casing string used with its size, setting depth, sacks of cement used, hole size, top of cement, and how such top was determined.
  - (3) A description of the tubing to be used including its size, lining material, and setting depth.
  - (4) The name, model, and setting depth of the packer used or a description of any other seal system or assembly used.

Schematic

# Well Construction Data

Total Depth

3275

Injection Interval

(perforated or open-hole; Indicate which)

3212

feet (perforated)