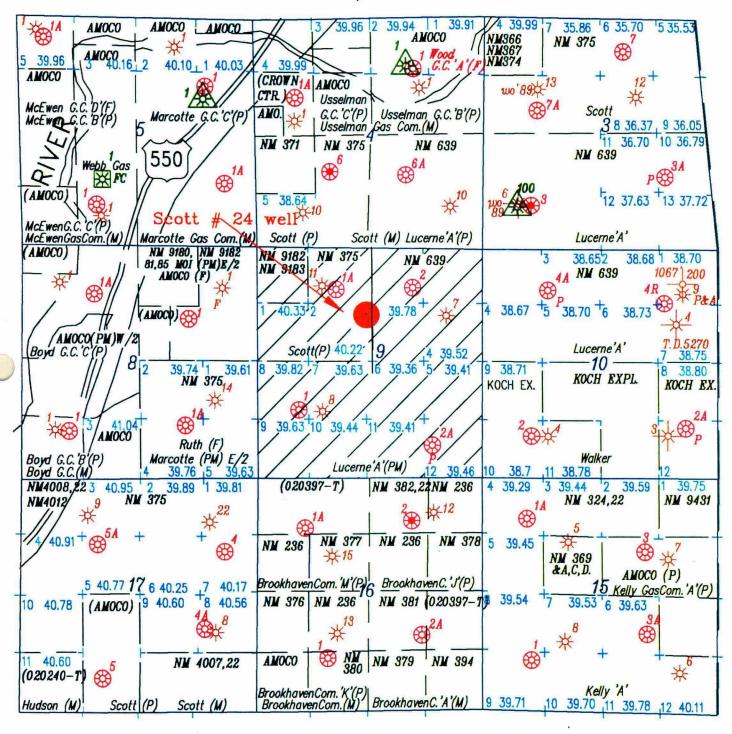

## BURLINGTON RESOURCES OIL & GAS COMPANY Scott # 24 Well SENW Sec. 9-31N-10W 2500' FWL, 1535' FNL

Spacing Unit

|                                   |                                           |         | 55.9897<br>9.2036 | Luceme'A'                                                                | NM 639                                                 |           | Luceme'A'                                                                                                                                                                                                                                                                                                                                                                                                                                                                                                                                                                                                                                                                                                                                                                                                                                                                                                                                                                                                                                                                                                                                                                                                                                                                                                                                                                                                                                                                                                                                                                                                                                                                                                                                                                                                                                                                                                                                                                                                                                                                                                                      | KOCH EX. KOCH EXPL. KOCH EX. |                                                                                                                                                                                                                                                                                                                                                                                                                                                                                                                                                                                                                                                                                                                                                                                                                                                                                                                                                                                                                                                                                                                                                                                                                                                                                                                                                                                                                                                                                                                                                                                                                                                                                                                                                                                                                                                                                                                                                                                                                                                                                                                                |                              | NM 324,22 NM 9431                 |        | SKelly Goscom, A'(P) | 40<br>7.50<br>1.18           | Kelly 'A'                                         |  |
|-----------------------------------|-------------------------------------------|---------|-------------------|--------------------------------------------------------------------------|--------------------------------------------------------|-----------|--------------------------------------------------------------------------------------------------------------------------------------------------------------------------------------------------------------------------------------------------------------------------------------------------------------------------------------------------------------------------------------------------------------------------------------------------------------------------------------------------------------------------------------------------------------------------------------------------------------------------------------------------------------------------------------------------------------------------------------------------------------------------------------------------------------------------------------------------------------------------------------------------------------------------------------------------------------------------------------------------------------------------------------------------------------------------------------------------------------------------------------------------------------------------------------------------------------------------------------------------------------------------------------------------------------------------------------------------------------------------------------------------------------------------------------------------------------------------------------------------------------------------------------------------------------------------------------------------------------------------------------------------------------------------------------------------------------------------------------------------------------------------------------------------------------------------------------------------------------------------------------------------------------------------------------------------------------------------------------------------------------------------------------------------------------------------------------------------------------------------------|------------------------------|--------------------------------------------------------------------------------------------------------------------------------------------------------------------------------------------------------------------------------------------------------------------------------------------------------------------------------------------------------------------------------------------------------------------------------------------------------------------------------------------------------------------------------------------------------------------------------------------------------------------------------------------------------------------------------------------------------------------------------------------------------------------------------------------------------------------------------------------------------------------------------------------------------------------------------------------------------------------------------------------------------------------------------------------------------------------------------------------------------------------------------------------------------------------------------------------------------------------------------------------------------------------------------------------------------------------------------------------------------------------------------------------------------------------------------------------------------------------------------------------------------------------------------------------------------------------------------------------------------------------------------------------------------------------------------------------------------------------------------------------------------------------------------------------------------------------------------------------------------------------------------------------------------------------------------------------------------------------------------------------------------------------------------------------------------------------------------------------------------------------------------|------------------------------|-----------------------------------|--------|----------------------|------------------------------|---------------------------------------------------|--|
| 37.72<br>2.3575 AMOCO<br>.3693    | Waselman G.C. 'E'(P) Usselman G.C. 'B'(P) |         | 168.64            | 4.8/14<br>Soutt (M) Luceme'A'(P)                                         | 376 NM 639                                             | 120.55 30 | 9 22.603 1.875                                                                                                                                                                                                                                                                                                                                                                                                                                                                                                                                                                                                                                                                                                                                                                                                                                                                                                                                                                                                                                                                                                                                                                                                                                                                                                                                                                                                                                                                                                                                                                                                                                                                                                                                                                                                                                                                                                                                                                                                                                                                                                                 | 10/0                         | SINC.                                                                                                                                                                                                                                                                                                                                                                                                                                                                                                                                                                                                                                                                                                                                                                                                                                                                                                                                                                                                                                                                                                                                                                                                                                                                                                                                                                                                                                                                                                                                                                                                                                                                                                                                                                                                                                                                                                                                                                                                                                                                                                                          | seme'A'(PM)                  | WW 236                            | K//    | 236 KN 38 1020397-17 |                              | 1 1 1 1 1 1 1 1 1 1 1 1 1 1 1 1 1 1 1             |  |
| April 27                          | CEROWN<br>CAR)                            |         |                   | 19                                                                       | 218 MM 9182 MM                                         |           | A STATE OF THE STA |                              |                                                                                                                                                                                                                                                                                                                                                                                                                                                                                                                                                                                                                                                                                                                                                                                                                                                                                                                                                                                                                                                                                                                                                                                                                                                                                                                                                                                                                                                                                                                                                                                                                                                                                                                                                                                                                                                                                                                                                                                                                                                                                                                                | 7                            | 320 (020397-1)<br>54.67<br>8.0994 | NN 236 | Brookhaves Coon 47   |                              | Brookhavelogn                                     |  |
| AMOCO AMOCO                       |                                           |         | 102.88            | 3                                                                        | NM 9180, NM 9182<br>81,85 MOI (PM)872<br>AMOCO (PM)872 | (woow)    | S (Mado)                                                                                                                                                                                                                                                                                                                                                                                                                                                                                                                                                                                                                                                                                                                                                                                                                                                                                                                                                                                                                                                                                                                                                                                                                                                                                                                                                                                                                                                                                                                                                                                                                                                                                                                                                                                                                                                                                                                                                                                                                                                                                                                       | 12/                          | To the state of th | (A)                          | <b>1</b>                          |        |                      | 176.29<br>3.6340625<br>56305 | Scott My 4005                                     |  |
| www.                              | Sammonsa C. V. (19) McEwen G.             |         | (AMOCO)           | SammonsG.C. H'(P) McEwenG.C. 'C'(P)<br>SammonsG.C. H'(M) McEwenGosCom.() | AMOCO                                                  |           | Bold GC C(P)                                                                                                                                                                                                                                                                                                                                                                                                                                                                                                                                                                                                                                                                                                                                                                                                                                                                                                                                                                                                                                                                                                                                                                                                                                                                                                                                                                                                                                                                                                                                                                                                                                                                                                                                                                                                                                                                                                                                                                                                                                                                                                                   | MARCO                        |                                                                                                                                                                                                                                                                                                                                                                                                                                                                                                                                                                                                                                                                                                                                                                                                                                                                                                                                                                                                                                                                                                                                                                                                                                                                                                                                                                                                                                                                                                                                                                                                                                                                                                                                                                                                                                                                                                                                                                                                                                                                                                                                | Hutchins Ls. (PMX Boyd C.C.) | NN 8781                           |        |                      | (020240-II                   | (020240-T                                         |  |
| MESA OPER (PCM) AMOCO CONOCO (FC) | 237.24<br>14.8275<br>Somm                 | 7.3638  | NM8799            | (author)                                                                 | NM8753   AMOCO (PM)                                    |           |                                                                                                                                                                                                                                                                                                                                                                                                                                                                                                                                                                                                                                                                                                                                                                                                                                                                                                                                                                                                                                                                                                                                                                                                                                                                                                                                                                                                                                                                                                                                                                                                                                                                                                                                                                                                                                                                                                                                                                                                                                                                                                                                | 10.3075<br>10.3075<br>1.6184 |                                                                                                                                                                                                                                                                                                                                                                                                                                                                                                                                                                                                                                                                                                                                                                                                                                                                                                                                                                                                                                                                                                                                                                                                                                                                                                                                                                                                                                                                                                                                                                                                                                                                                                                                                                                                                                                                                                                                                                                                                                                                                                                                | (PN)                         | CONTON                            |        | MCCONT. A (M)        | _                            | NM<br>9432   Crandell (P)<br>Caneple (Gas Com.(M) |  |
| ਜ਼ੈਂ8                             |                                           | MASTZEA | 100 mg            | Primo                                                                    | P. W                                                   |           |                                                                                                                                                                                                                                                                                                                                                                                                                                                                                                                                                                                                                                                                                                                                                                                                                                                                                                                                                                                                                                                                                                                                                                                                                                                                                                                                                                                                                                                                                                                                                                                                                                                                                                                                                                                                                                                                                                                                                                                                                                                                                                                                | MARST 75                     |                                                                                                                                                                                                                                                                                                                                                                                                                                                                                                                                                                                                                                                                                                                                                                                                                                                                                                                                                                                                                                                                                                                                                                                                                                                                                                                                                                                                                                                                                                                                                                                                                                                                                                                                                                                                                                                                                                                                                                                                                                                                                                                                | Lorcher                      | 8                                 | AMOCO  | G.U.(P)              | 149.92<br>9.37<br>1.47165    | Canelpe<br>G.C.'C'(P)                             |  |