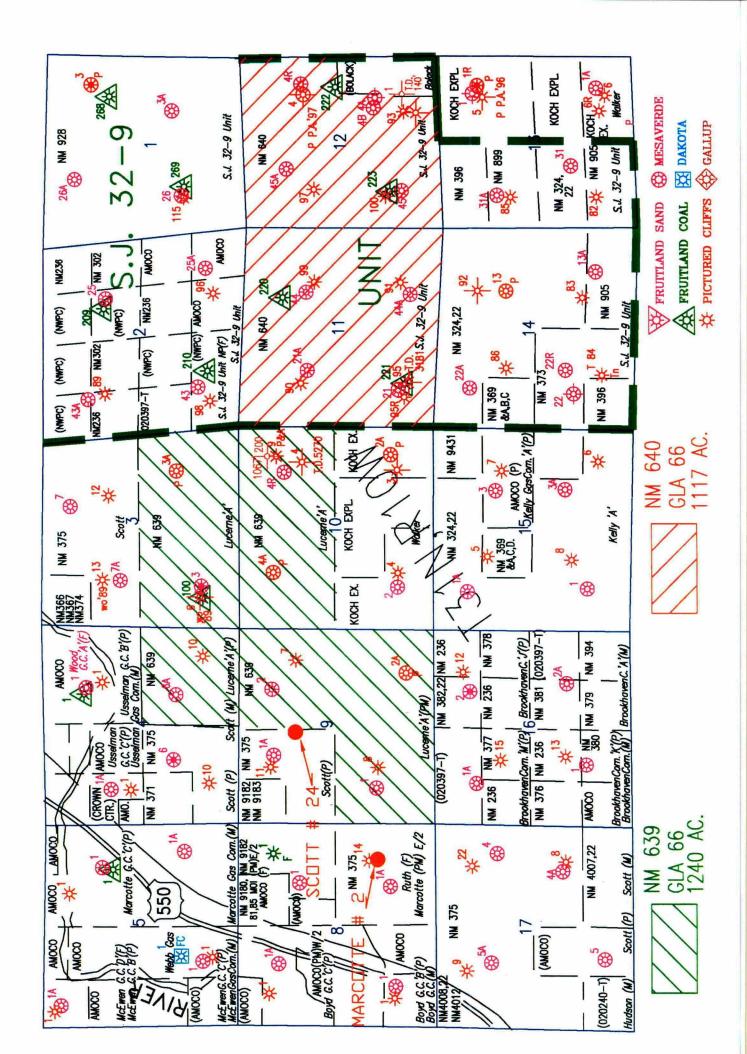

## Burlington Resources PROPOSED WELL LOCATION Pennsylvanian Fm. Scott #24 Sec. 9, T31N-R10W