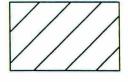

GLA # 46 TOTAL - ACREAGE

MOORE — ACREAGE 120.55 = MOORE/TOTAL GROSS ACRES IN SECTION 3.5511 = NET MOORE/TOTAL ACRES 3.5511 = NET MOORE/TOTAL % OF SECTION

GLA # 46 TOTAL

> = MOORE/TOTAL GROSS ACRES IN SECTION = NET MOORE/TOTAL ACRES = NET MOORE/TOTAL % OF SECTION 120.55 22.603 3.5511

MOORE — ACREAGE 120.55 = MOORE/TOTAL GROSS ACRES IN SECTION 22.603 = NET MOORE/TOTAL ACRES 3.5511 = NET MOORE/TOTAL % OF SECTION