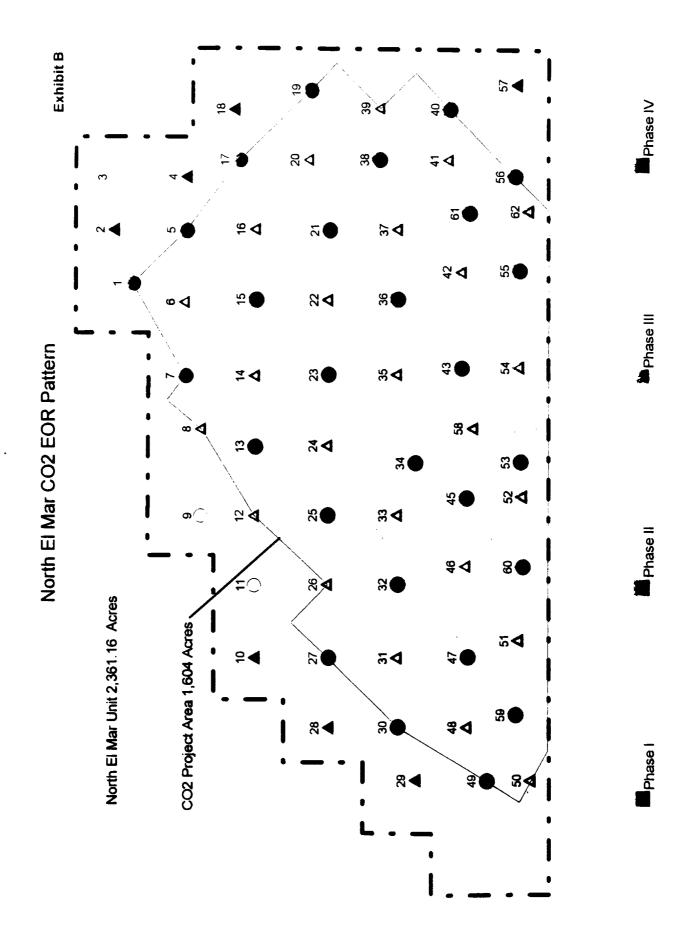

See Exhibit "A" for a plat of the NEMU and Exhibit "B" for a plat of the CO<sub>2</sub> project area.

2. Describe the project area by section, township and range

The following table identifies the acreage within the boundaries of the NEMU

The proposed CO<sub>2</sub> project will impact all of the NEMU acreage, with the initial patterns highlighted on Exhibit "B" which includes those wells listed in Exhibit "C".

#### 3. Total acres:

The NEMU contains a total of 2361.16 acres, all of which will be affected by CO<sub>2</sub> injection.