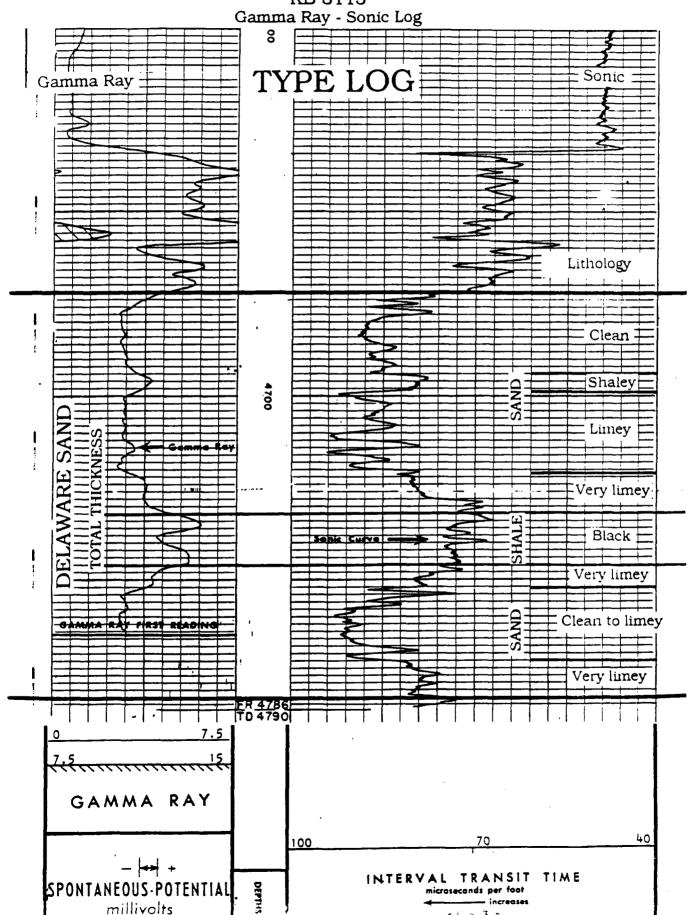

#### 4. Provide the name of the subject pool and formation;

The NEMU is within the North El Mar Field.

The NEMU is a unitized portion of the Bell Canyon Formation. The type-log identified in the unitization hearing is reproduced as Exhibit "D".

## Quay Valley, Inc. **#39 NEMU**

QUAY VALLEY, INC.

(Conoco # 11 Payne Federal) Section 30N, T26S, R33E KB 3113'

EXHIBIT D

71 8 3 8

2020

01

100