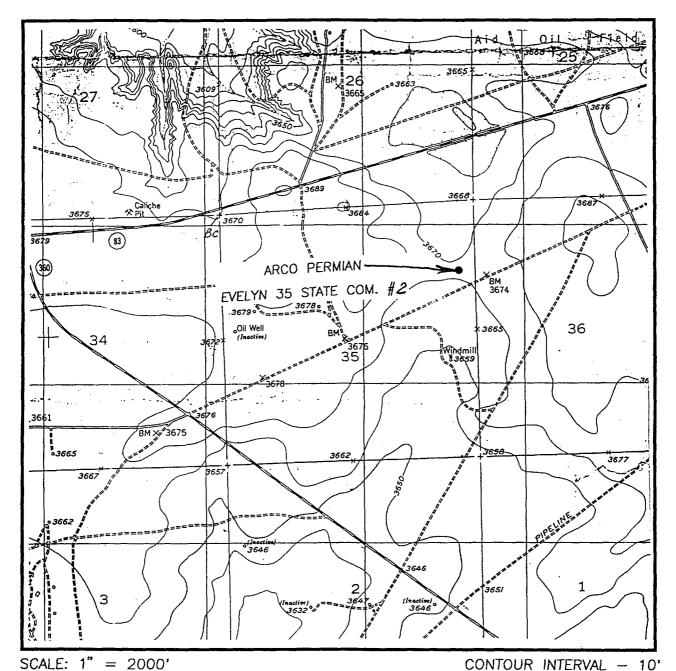

### LOCATION VERIFICATION MAP

SEC. 35 TWP. 17-S RGE. 28-E SURVEY\_\_\_\_\_N.M.P.M. COUNTY\_\_\_\_EDDY DESCRIPTION 1439' FNL & 349' FEL ELEVATION 3672'

OPERATOR ARCO PERMIAN LEASE EVELYN 35 STATE COM.

U.S.G.S. TOPOGRAPHIC MAP

RED LAKE, N.M.

JOHN WEST ENGINEERING HOBBS, NEW MEXICO (505) 393-3117