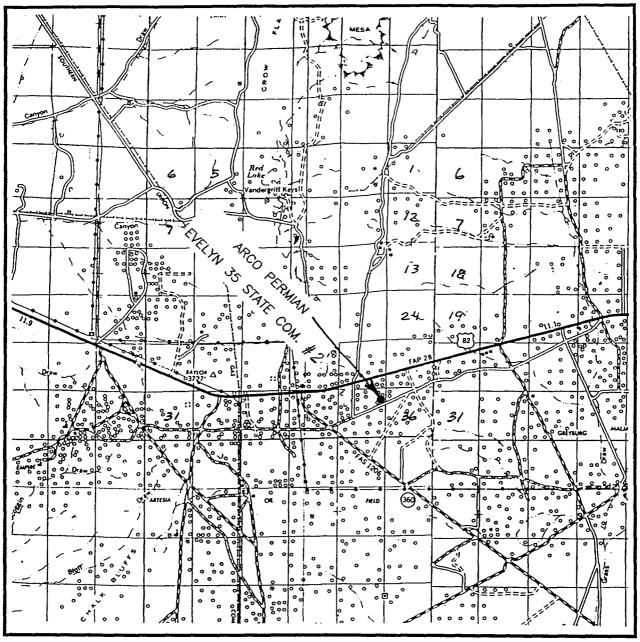

## VICINITY MAP

SCALE: 1'' = 2 MILES

SEC. 35 TWP. 17-S RGE. 28-E

SURVEY N.M.P.M.

COUNTY EDDY

DESCRIPTION 1439' FNL & 349' FEL

ELEVATION 3672'

OPERATOR ARCO PERMIAN

LEASE EVELYN 35 STATE COM.

JOHN WEST ENGINEERING HOBBS, NEW MEXICO (505) 393-3117