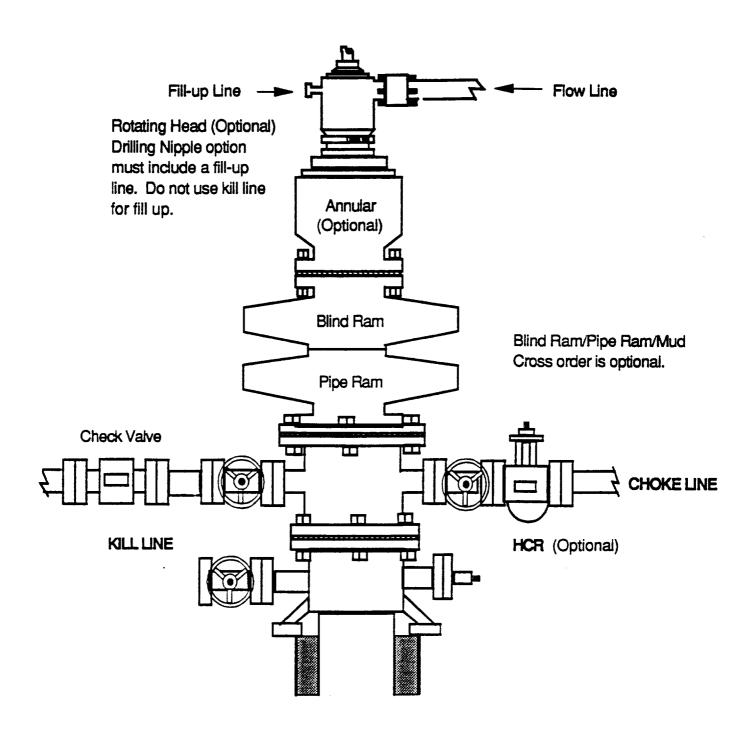

#### **DRILLING OPERATIONS**

CLASS - 1: NORMAL PRESSURE < 10 PPG OPTION - 1: ARCO STANDARD BOPE STACK