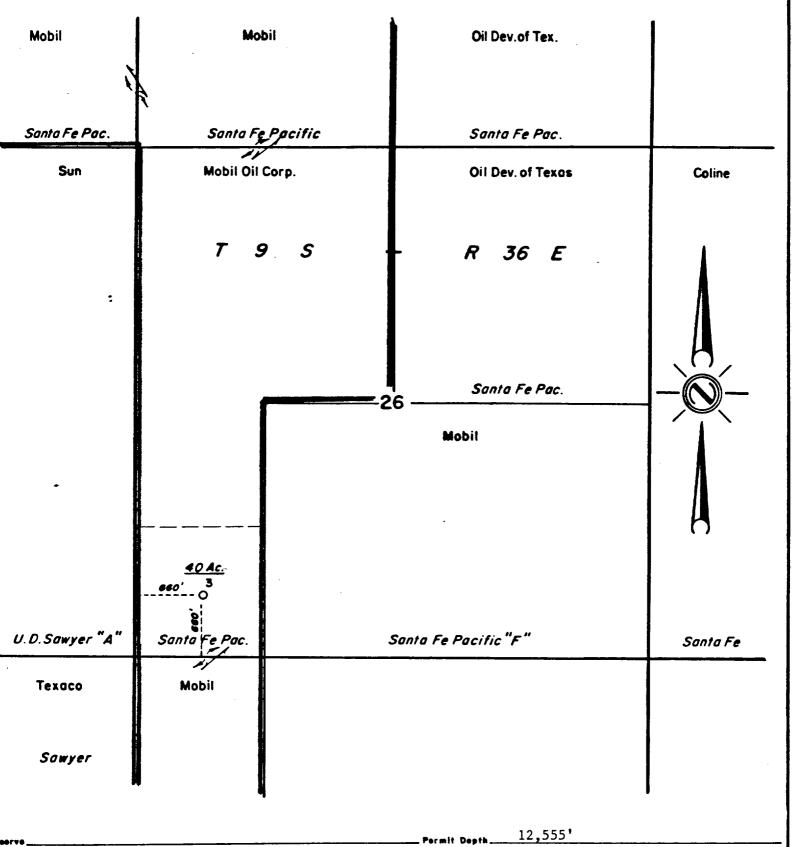

## ANTA FE PACIFIC WELL #3 & \_ SWD.

### CROSSROADS SILURO-DEVONIAN FIELD

LEA COUNTY NEW MEXICO

D.F. ELEVATION : 4030

|                                                                        |                                                                                  | ,000                            |
|------------------------------------------------------------------------|----------------------------------------------------------------------------------|---------------------------------|
| FACOUT.                                                                | SX YX BED EUE IN HANGER                                                          | SUB                             |
| 137/8"-48 19/4 H-40 SET W/300 SX CIRC 2                                | 77 14 17 1 1 1 1 1 1 1 1 1 1 1 1 1 1 1 1                                         | ·                               |
| CEMENT TOP (T.S)                                                       | 73 _ 1810,                                                                       | ·                               |
|                                                                        | 96 JTF 41/2 WAY JEUG 8 ND. 28/95 ND. 28/95 ND.                                   |                                 |
| 9 % 6 "- 36 #/FT S-80 + 40 PFT J-SS N-80 SET W/4000 SX  CEMENT TOP LTS | 6390' X 4½" Вотт                                                                 |                                 |
|                                                                        | PENN PERFS (-15.79)  11.445-11 538 08- 26 Holes //.                              |                                 |
| 1 Z6x4½ Buttress x 4½ 8 RD X-OUER                                      | PENN PERES (1-15-79)  11.445-11,538 OA- 26 HOLES 11,5  SQZ U/300 SX CLASS H 11,5 | 445-47, 53-55,<br>171-73, 95-99 |
| Z' BAKER LOCTYPE SEAL ASSM. W/ 4½ BRO _ []                             | - 11, 835' BAKER FA-1 PKR [ASSUMED, UNKNOWN]                                     |                                 |
|                                                                        | DEUDNIAN PERFS 12,212-12,218 ZJSPF (12 HOL                                       |                                 |
| 7"- 29 \$ 32 1/FT N-80 SET W/1750 SX (                                 | _12,240                                                                          |                                 |
|                                                                        |                                                                                  | ٠                               |
| •                                                                      | _ TO 12,555                                                                      |                                 |