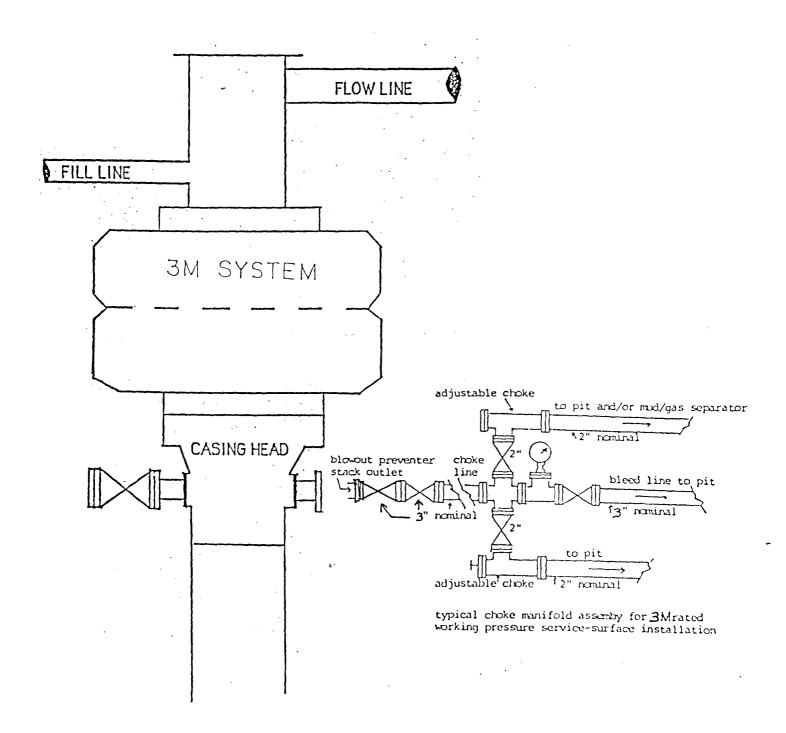

|   | 1          |         |
|---|------------|---------|
| , | IAMPNITHIT | DEPART  |
|   | AMENDED    | VET OVI |

| APPLICATION FOR PERMIT TO DRILL, RE-ENTER, DEEPEN, PLUGBACK,  Operator Name and Address.  YATES PETROLEUM CORPORATION |                             |                      |                  |              |                             |                            |              | 1 OGRID Number     |                  |                          |                                              |
|-----------------------------------------------------------------------------------------------------------------------|-----------------------------|----------------------|------------------|--------------|-----------------------------|----------------------------|--------------|--------------------|------------------|--------------------------|----------------------------------------------|
| 105 South Fourth Street                                                                                               |                             |                      |                  |              |                             |                            | Ļ            | 025575             |                  |                          |                                              |
| Artesia, New Mexico 88210                                                                                             |                             |                      |                  |              |                             |                            |              | PI Number          |                  |                          |                                              |
|                                                                                                                       |                             |                      |                  |              | Property Name que AQJ State |                            |              |                    |                  | • Well No.<br>2          |                                              |
| <del></del>                                                                                                           |                             |                      | <del></del>      | <del></del>  | <sup>7</sup> Surface        |                            |              | <del></del>        |                  | l                        | ·                                            |
| UL or lot 20.                                                                                                         | Section                     | Township             | Range            | Lot ldn      | Feet from the               | North/South line Feet from |              | Feet from the      | e East/West line |                          | County                                       |
| L                                                                                                                     | 34                          | 21S                  | 31E              |              | 1650'                       |                            |              | 330'               | West             | t                        | Eddy                                         |
| · · ·                                                                                                                 |                             | <sup>8</sup> Pr      | oposed           | Bottom       | Hole Locati                 | on If Diffe                | erent        | From Sur           | face             |                          | <u> </u>                                     |
| UL or lot no.                                                                                                         | Section                     | Township             | Range            | Lot Ida      | Feet from the               | North/South I              | ine          | Feet from the      | East/West line   |                          | County                                       |
|                                                                                                                       |                             | 1                    |                  |              |                             |                            | - 1          | ā                  |                  |                          |                                              |
|                                                                                                                       | <del></del>                 | •                    | red Pool I       | ·            | <u> </u>                    | *                          |              | 14 Propos          | ecd Pool 2       | ı                        |                                              |
|                                                                                                                       | U                           | Indesign             | nated D          | elaware      | 2                           |                            |              |                    |                  |                          |                                              |
|                                                                                                                       |                             |                      |                  |              |                             |                            | ·            |                    |                  |                          | <u>.                                    </u> |
|                                                                                                                       | Type Code                   | '                    | " Well Type Code |              | 1                           | Cable/Rotary               |              | 14 Lease Type Code |                  | " Ground Level Elevation |                                              |
|                                                                                                                       | N                           |                      | 0                |              | R                           |                            | <u> </u>     | ა ა                |                  | 3462'                    |                                              |
|                                                                                                                       | ultiple<br>IO               |                      | " Proposed Depth |              | 14 Formation                |                            |              | " Contractor       |                  | " Spud Date<br>ASAP      |                                              |
| . No                                                                                                                  |                             |                      | 31501            |              | Delaware                    |                            | Undesignated |                    | .tea             | ADAT                     |                                              |
|                                                                                                                       |                             |                      | 21               |              | ed Casing a                 |                            |              |                    |                  |                          |                                              |
| Hole Si                                                                                                               |                             |                      |                  |              | ng weight/foot Setting [    |                            | epth         | Sacks of Cemen     |                  |                          |                                              |
| 17 1/2''                                                                                                              |                             |                      |                  |              | 54.5# 850                   |                            |              | 850 sx<br>2500 sx  |                  |                          |                                              |
| 11''                                                                                                                  | 7011                        |                      | 5/8''            |              | 32.0#                       | 4500'                      |              |                    |                  |                          |                                              |
| 7 7/8''                                                                                                               |                             | 5                    | 1/2''            |              | <u>&amp; 10#</u>            | TD                         |              | As warrante        |                  | ed Tie Back              |                                              |
|                                                                                                                       |                             | <u> </u>             | <del></del>      |              |                             | <del></del>                |              |                    |                  |                          | <del></del>                                  |
| Describe the                                                                                                          | proposed p                  | corram. If t         | his applicati    | on in to DEE | PEN or PLUG BA              | CK give the date           | on the       | e present product  | ive zone s       | and propose              | ad new productive                            |
| Marca Describe                                                                                                        | the blower                  | ot prevention        | program, if      | any. Use ac  | es to dri                   | and te                     | st t         | the Delawa         | re an            | d inte                   | rmediate                                     |
| formatio                                                                                                              | ms. A                       | un corpe<br>upproxim | nately           | 850' sc      | surface                     | casing wi                  | 11 t         | e set and          | l ceme           | nt cir                   | culated.                                     |
| Approxim                                                                                                              | atelv                       | 4500' c              | of inte          | ermediat     | ce casing                   | will be s                  | et a         | and cement         | circ             | ulated                   | i li                                         |
| commerci                                                                                                              | al, pr                      | coductio             | m casi           | ng will      | l be run a                  | nd cement                  | ed t         | to tie-bac         | k to             | the 8                    | 5/8''                                        |
| casing.                                                                                                               | Will                        | perfora              | ate and          | l stimu]     | late as ne                  | eded for                   | proc         | duction.           |                  |                          |                                              |
| MUD PROG                                                                                                              |                             | Native               | Mud to           | 850';        | Brine to                    | 4500'; Cu                  | it Br        | rine to TD         | ).<br>           | 1 1-17-                  | _                                            |
| BOPE PRO                                                                                                              | IGRAM:                      | BOPE v               | vill be          | : instal     | lled on th                  | e 13 5/8"                  | cas          | sing and t         | ested            | daily                    | 7.                                           |
| A LETTER                                                                                                              | t has f                     | BEEN SEN             | M OT TO          | IISSISSI     | IPPI POTAS                  | н.                         |              |                    |                  |                          |                                              |
|                                                                                                                       | fy that the n               | nformation giv       | rea above is     | true and com | plete to the best           | OI.                        | I C          | ONICEDVA           | TION             | DIVIC                    | YON                                          |
| " I bereby certil                                                                                                     | of my knowledge and belief. |                      |                  |              |                             | OIL CONSERVATION DIVISION  |              |                    |                  |                          |                                              |
| of my knowledg                                                                                                        | $\alpha$                    |                      |                  |              |                             | opproved by:               |              |                    |                  |                          |                                              |
|                                                                                                                       | Ol.                         | the 1                | ( . YY           | lan          |                             | -7.                        |              |                    |                  |                          |                                              |
| of my knowledg                                                                                                        | Clifto                      | on R. Ma             | V. Y I           | 1 ay         |                             | ille:                      |              |                    | <del></del>      |                          |                                              |