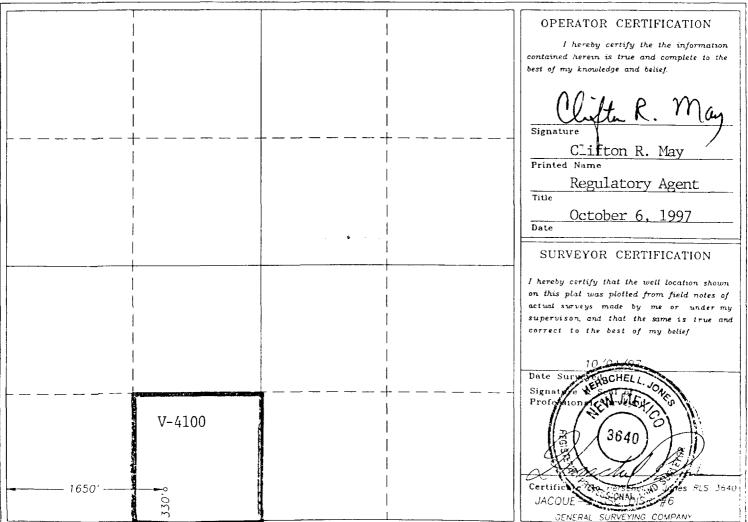

- 1. Applicant is the operator of the Delaware and intermediate formations underlying Section 34, Township 21 South, Range 31 East, N.M.P.M., Unit N, Eddy County, New Mexico, and proposes to drill its Jacque "AQJ" State Well No. 3 at a point located 330' from the south line and 1650' from the west line of said Section 34. Applicant seeks to test the Delaware and intermediate formations by drilling its proposed well to a depth of 8,150'.
- 2. Applicant has submitted its Application for Permit to Drill, Deepen or Plug Back, Form C-101, as required by Rule 102 of the Oil Conservation Division to permit the drilling of said well at the above-mentioned location. Applicant has further complied with Order R-111-P and has sent the required notice of such Application for Permit to Drill, Deepen or Plug Back to each potash operator holding potash leases within a radius of one mile of the proposed well. A copy of Form C-101, Form C-102, and the letter submitted by Yates Petroleum Corporation to the potash lessee are attached hereto as Exhibit 1.
- 3. Applicant has received written notice from the potash operator to whom notice was given that it objects to the drilling of said well. Attached hereto as Exhibit 2 is said response.