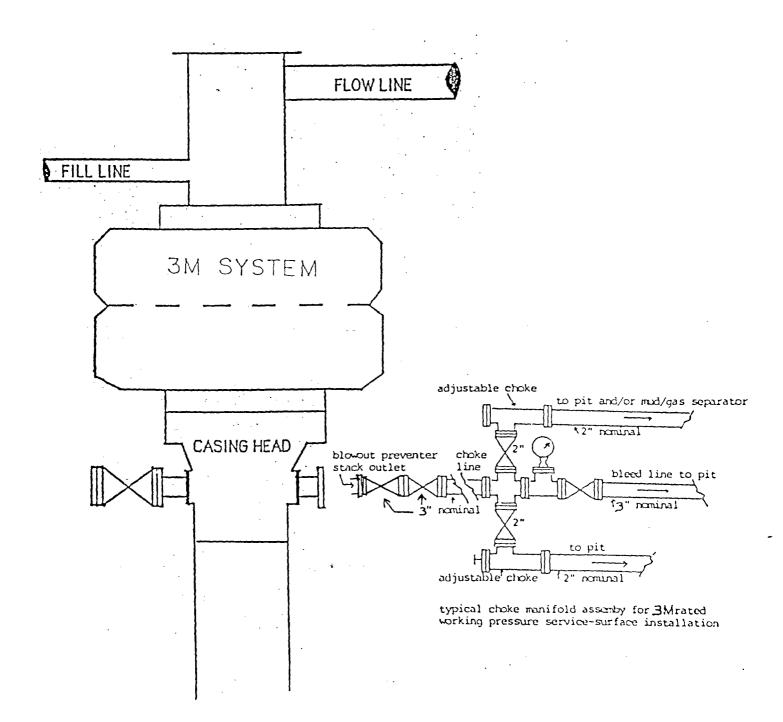

|          | GENERAL SURVETING COMPANY                                                      |

YATES PETROLEUM CORPORATION



(

•

MARTIN YATES, III 1912 - 1985 FRANK W. YATES 1936 - 1986



S. P. YATES CHAIRMAN OF THE BOARD JOHN A. YATES PRESIDENT PEYTON YATES EXECUTIVE VICE PRESIDENT RANDY G. PATTERSON SECRETARY DENNIS G. KINSEY TREASURER

105 SOUTH FOURTH STREET ARTESIA, NEW MEXICO 88210 TELEPHONE (505) 748-1471

October 3, 1997

Mississippi Potash P.O. Box 101 Carlsbad, New Mexico 88220

Gentlemen:

Yates Petroleum Corporation is the operator of the State of New Mexico Oil and Gas Lease V-1400. The Jacque "AQJ" State #4 well location is being staked and a permit to drill is being submitted to the State of New Mexico. We plan to drill this well at the following location:

Jacque "AQJ" State #4 990' FNL and 330' FWL Section 34, T21S-R31E Eddy County, New Mexico

This location will be drilled as a Delaware pr