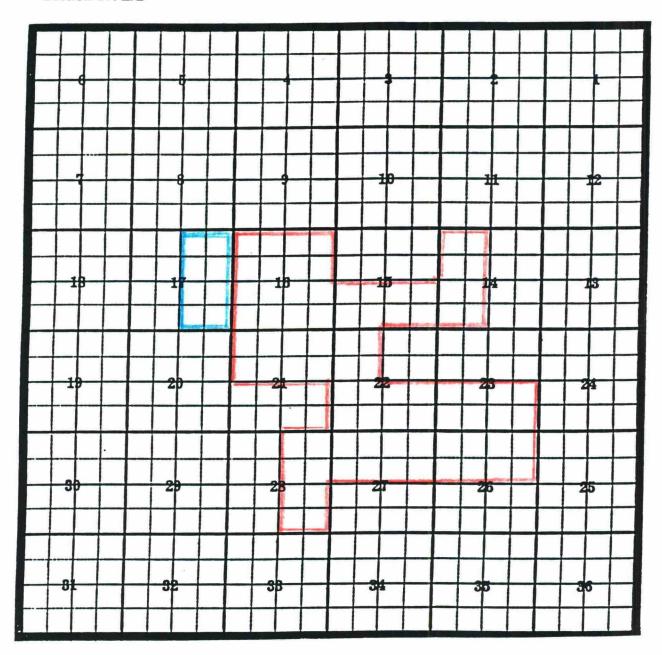

Eddy County, New Mexico Red Lake; Atoka/Morrow Gas Pool

**TOWNSHIP 18 SOUTH, RANGE 27 EAST, NMPM** 

Section 17: E/2

Purpose: One completed gas well capable of producing.

Arco, Hammond 17 Federal Com #1 Location: K-17-18S-27E; NMPM Completed: 5-19-97; Atoka/Morrow

Top of Perforations: 9473'

Proposed pool extension outlined in blue Pool boundary outlined in red