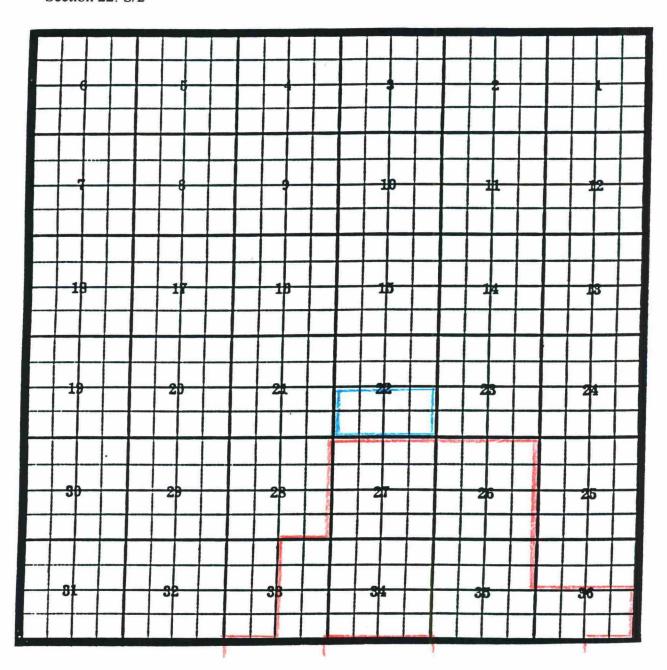

## **TOWNSHIP 21 SOUTH, RANGE 28 EAST, NMPM**

Section 2: SE/4

Purpose: One completed gas well capable of producing.

Oxy, Oxy Pronghorn State #1 Location: V-2-21S-28E; NMPM Completed: 11-15-97; Morrow Top of Perforations: 12408'

Proposed pool extension outlined in blue

Shugart; Morrow Gas Pool

TOWNSHIP 18 SOUTH, RANGE 31 EAST, NMPM

Section 22: S/2

Purpose: One completed gas well capable of producing.

UMC, Shugart Federal 22 #1 Location: O-22-18S-31E; NMPM Completed: 9-17-97; Morrow Top of Perforations: 11600'