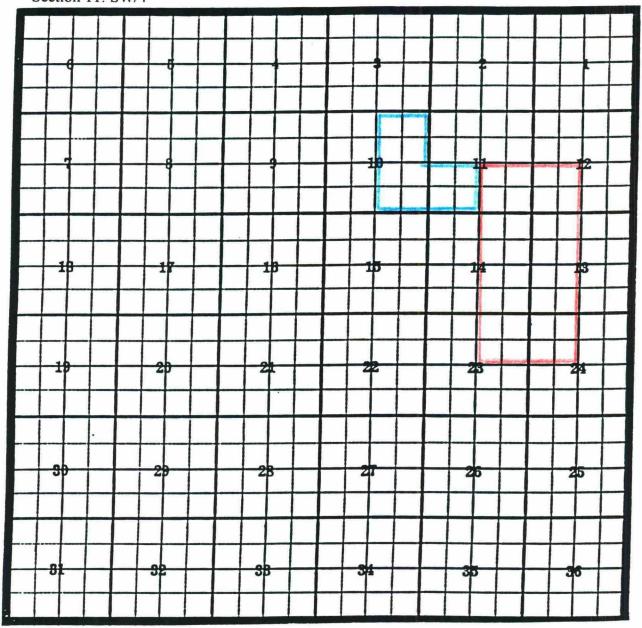

## TOWNSHIP 19 SOUTH, RANGE 31 EAST, NMPM

Section 27: NW/4

Purpose: One completed oil well capable of producing.

Lynx Petroleum, Federal HJ-27 #1 Location: E-27-19S-31E; NMPM Completed: 12-19-97; Bone Spring

Top of Perforations: 8990'

Proposed pool boundary outlined in blue