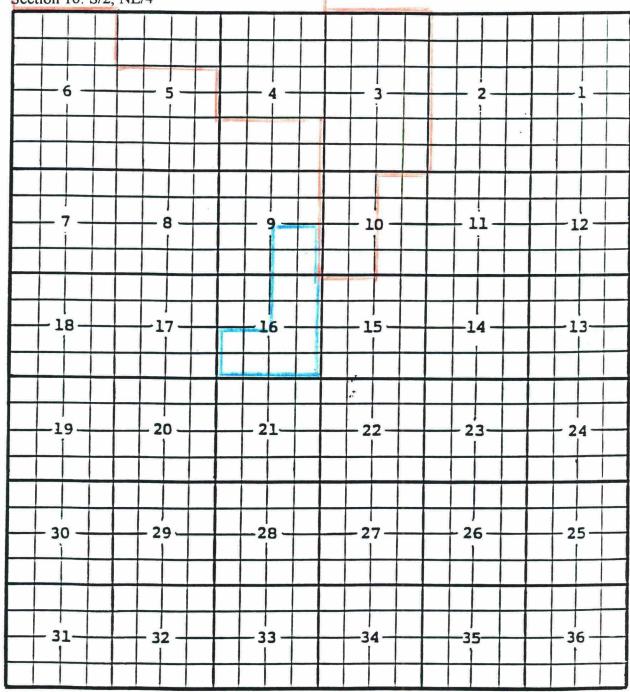

Eddy County, New Mexico Red Lake; Atoka/Morrow Gas Pool

**TOWNSHIP 18 SOUTH, RANGE 27 EAST, NMPM** 

Section 17: E/2

Purpose: One completed gas well capable of producing.

Arco, Hammond 17 Federal Com #1 Location: K-17-18S-27E; NMPM Completed: 5-19-97; Atoka/Morrow

Top of Perforations: 9473'

Proposed pool extension outlined in blue Pool boundary outlined in red