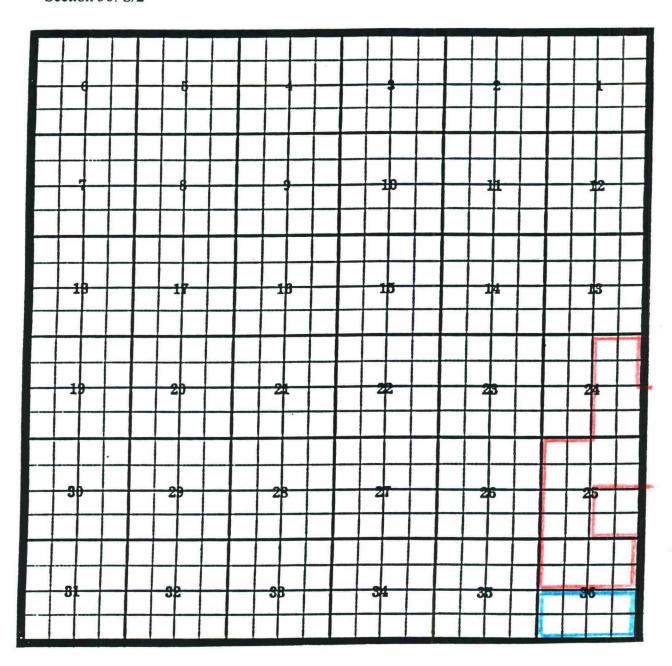

## **TOWNSHIP 24 SOUTH, RANGE 26 EAST, NMPM**

Section 10: E/2 Section 11: SW/4

Purpose: One completed oil well capable of producing.

Mallon, Mallon 10 Federal #4 Location: B-10-24S-26E; NMPM Completed: 11-4-97; Delaware Top of Perforations: 4958'

Proposed pool extension outlined in blue