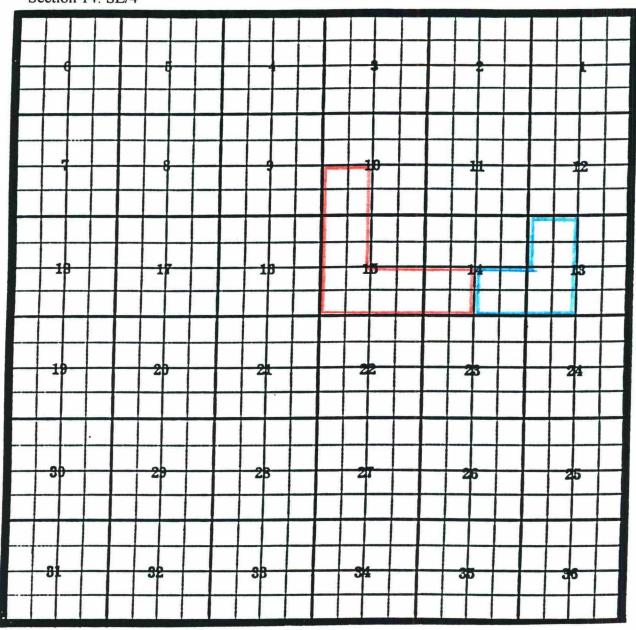

#### **TOWNSHIP 21 SOUTH, RANGE 26 EAST, NMPM**

Section 9: SE/4 Section 16: S/2, NE/4

Purpose: One completed gas well capable of producing.

Devon, State "BR" Com #1

Location: K-16-21S-26E; NMPM

Completed: 7-2-97; Strawn Top of Perforations: 9758'

Proposed pool extension outlined in blue

Black River, Delaware Oil Pool