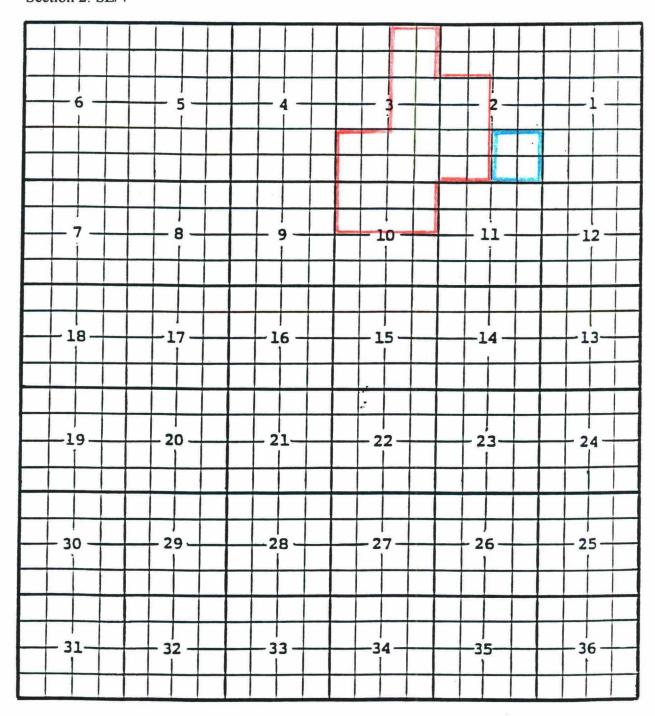

Hackberry, East; Bone Spring Oil Pool

## TOWNSHIP 19 SOUTH, RANGE 31 EAST, NMPM

Section 27: NW/4

Purpose: One completed oil well capable of producing.

Lynx Petroleum, Federal HJ-27 #1 Location: E-27-19S-31E; NMPM Completed: 12-19-97; Bone Spring

Top of Perforations: 8990'

Proposed pool boundary outlined in blue