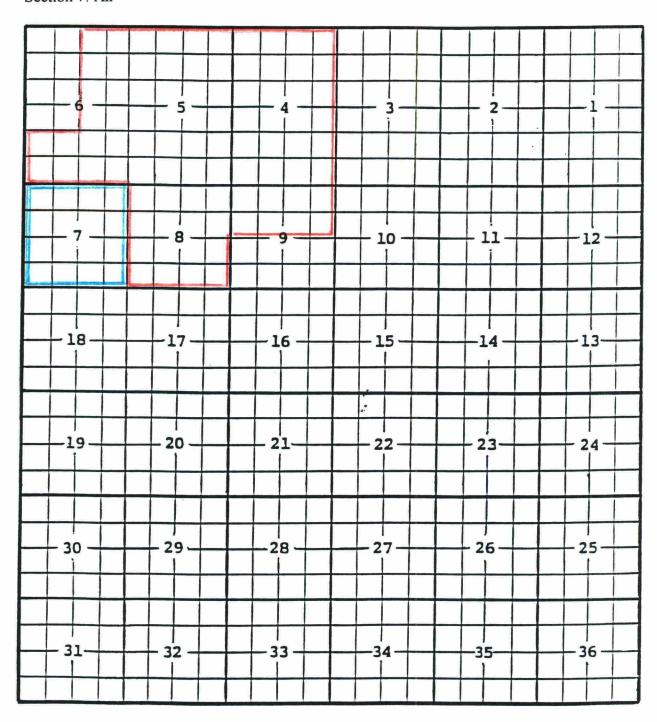

## **TOWNSHIP 18 SOUTH, RANGE 28 EAST, NMPM**

Section 15: E/2

Purpose: One completed Gas well capable of producing.

Marathon, W. B. Travis 15 State Com. #1

Location: G-15-18S-28E; NMPM Completed: 10-22-97; Chester Top of Perforations: 11,040'

Proposed pool boundary outlined in blue

McMillan; Cisco Gas Pool

TOWNSHIP 20 SOUTH, RANGE 26 EAST, NMPM

Section 26: E/2

Purpose: One completed gas well capable of producing.

Maralo, D. S. "26" Federal #1 Location: H-26-20S-26E; NMPM