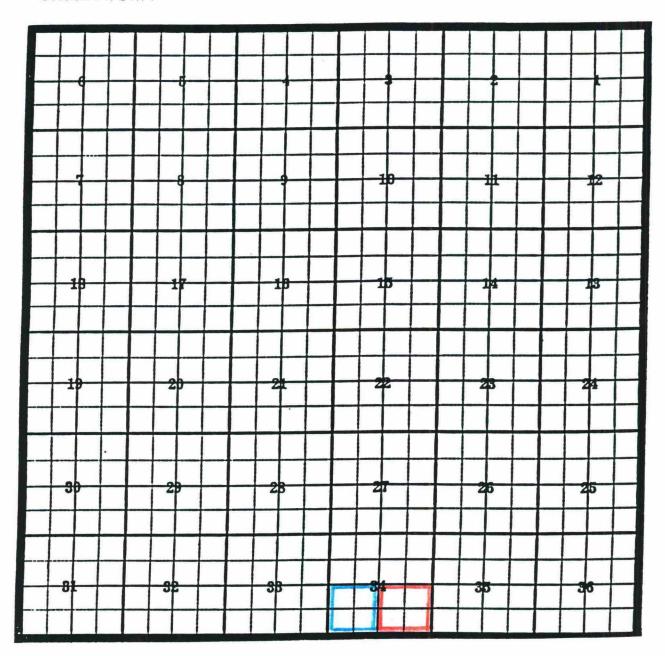

# TOWNSHIP 26 SOUTH, RANGE 30 EAST, NMPM

Section 27: E/2 NW/4

Purpose: Two completed oil wells capable of producing.

J. C. Williamson, Ross Draw Unit #19; Location: C-27-26S-30E NMPM; Cmp.: 10-24-97; Top of Perforations 5876'

J. C. Williamson, Ross Draw Unit #20; Location: F-27-26S-30E NMPM; Cmp.: 11-14-97; Top of Perforations 5868'

· Delaware

Proposed pool extension outlined in blue Pool boundary outlined in red

Sand Point; Morrow Gas Pool