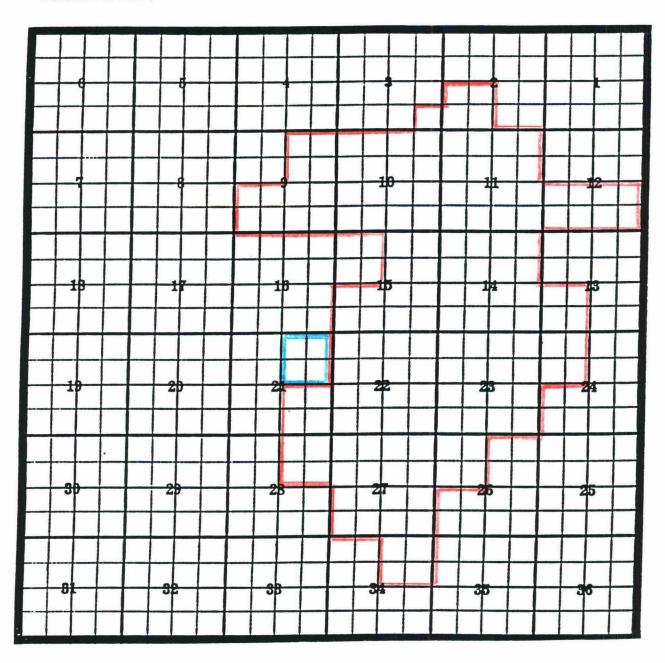

#### **TOWNSHIP 21 SOUTH, RANGE 26 EAST, NMPM**

Section 9: SE/4 Section 16: S/2, NE/4

Purpose: One completed gas well capable of producing.

Devon, State "BR" Com #1

Location: K-16-21S-26E; NMPM

Completed: 7-2-97; Strawn Top of Perforations: 9758'

Proposed pool extension outlined in blue

Black River, Delaware Oil Pool