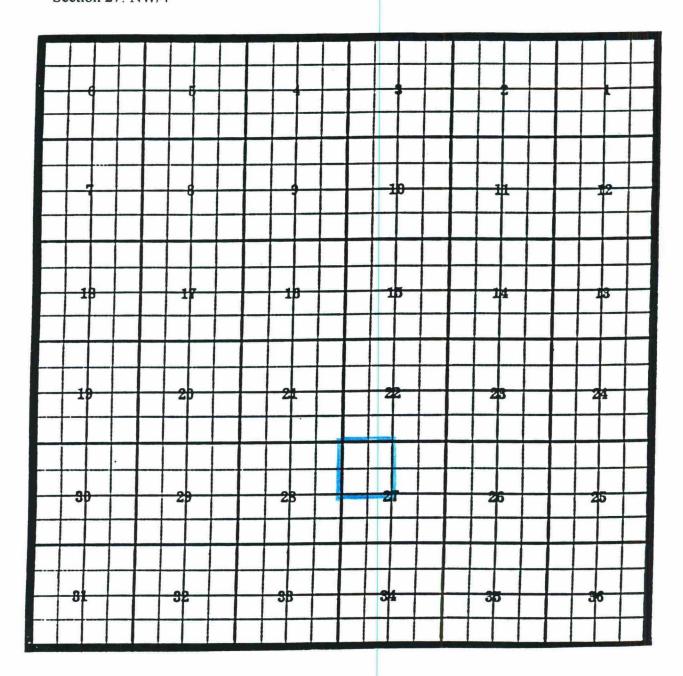

## TOWNSHIP 19 SOUTH, RANGE 31 EAST, NMPM

Section 27: NW/4

Purpose: One completed oil well capable of producing.

Lynx Petroleum, Federal HJ-27 #1 Location: E-27-19S-31E; NMPM Completed: 12-19-97; Bone Spring

Top of Perforations: 8990'

Proposed pool boundary outlined in blue