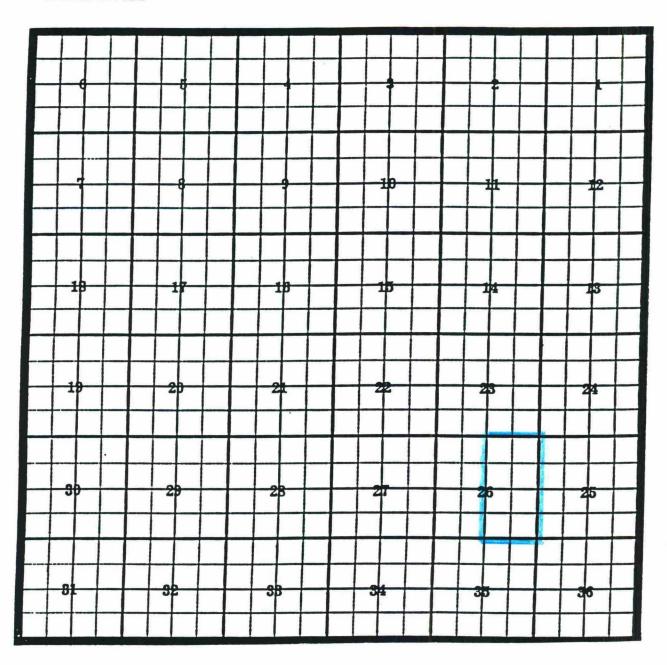

Proposed pool boundary outlined in blue

McMillan; Cisco Gas Pool

TOWNSHIP 20 SOUTH, RANGE 26 EAST, NMPM

Section 26: E/2

Purpose: One completed gas well capable of producing.

Maralo, D. S. "26" Federal #1 Location: H-26-20S-26E; NMPM

Completed: 5-23-97; Cisco Top of Perforations: 8182'

Proposed pool boundary outlined in blue.

Avalon; Strawn Gas Pool