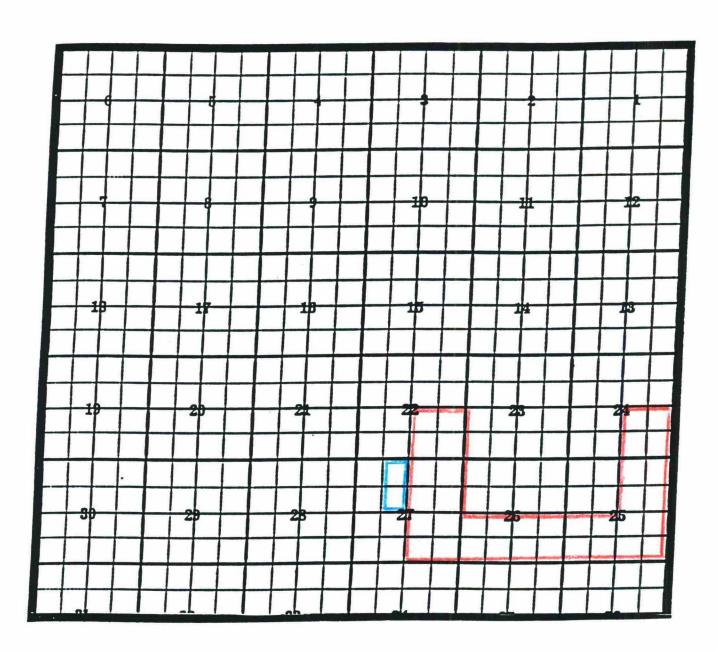

# TOWNSHIP 26 SOUTH, RANGE 30 EAST, NMPM

Section 27: E/2 NW/4

Purpose: Two completed oil wells capable of producing.

J. C. Williamson, Ross Draw Unit #19; Location: C-27-26S-30E NMPM; Cmp.: 10-24-97; Top of Perforations 5876'

J. C. Williamson, Ross Draw Unit #20; Location: F-27-26S-30E NMPM; Cmp.: 11-14-97; Top of Perforations 5868'

· Delaware

Proposed pool extension outlined in blue Pool boundary outlined in red

Sand Point; Morrow Gas Pool