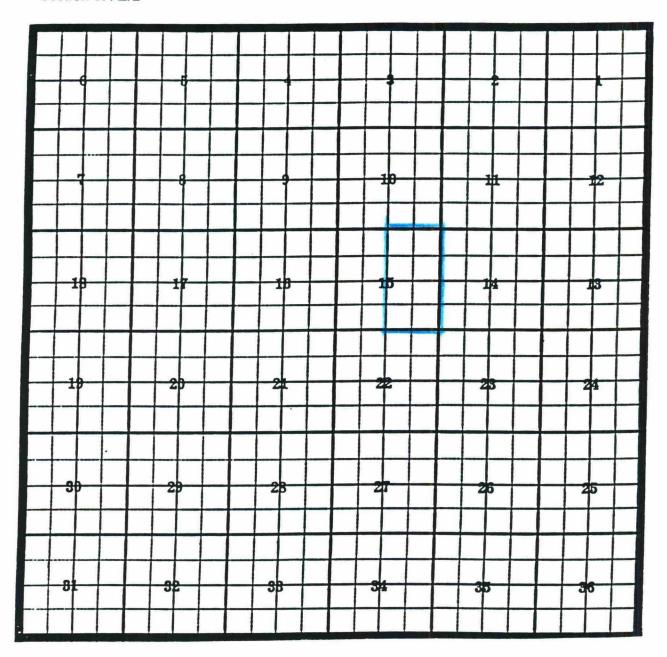

#### **TOWNSHIP 21 SOUTH, RANGE 26 EAST, NMPM**

Section 9: SE/4 Section 16: S/2, NE/4

Purpose: One completed gas well capable of producing.

Devon, State "BR" Com #1

Location: K-16-21S-26E; NMPM

Completed: 7-2-97; Strawn Top of Perforations: 9758'

Proposed pool extension outlined in blue

Black River, Delaware Oil Pool