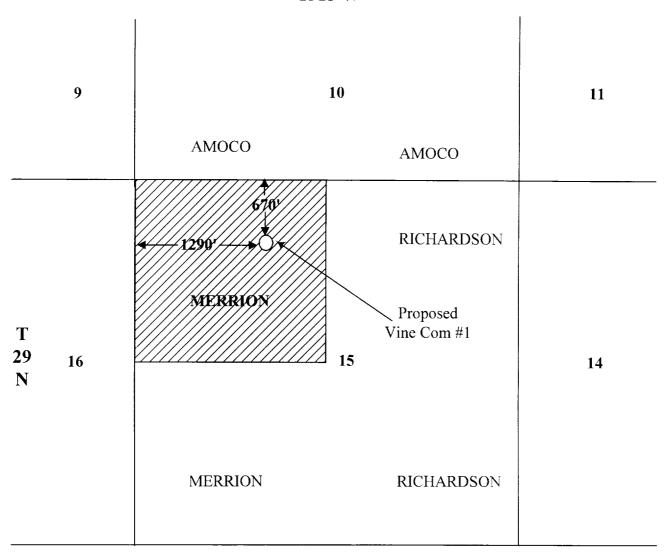

Compulsory Pooling
Vine Com #1
Fulcher Kutz Pictured Cliffs Pool
NW/4 Section 15, T29N, R13W
San Juan County, New Mexico

Dear Mr. Stogner:

Merrion Oil & Gas Corporation plans to drill the Vine Com #1 at a location of 670' fnl, 1290' fwl, Section 15, T29N, R13W. In that regard, we request approval for the following:

# **EXHIBIT 1**

# VINE COM #1 WELL LOCATION PLAT OFFSET OPERATOR PLAT T29N, R13W, San Juan County, NM

## WELL LOCATION AND ACREAGE DEDICATION PLAT

| ,                | API Numbe     | :r           |                    | 1 Pool Code                                             |                  | 1/2    | 1/65                   |       | ' Pool N                     | Ame                                  |                            | · · · · · · · · · · · · · · · · · · ·        |
|------------------|---------------|--------------|--------------------|---------------------------------------------------------|------------------|--------|------------------------|-------|------------------------------|--------------------------------------|----------------------------|----------------------------------------------|
| 3-               | 145-          | 29519        |                    | 79681                                                   | )                | 7      | <del>ulcher</del> Kutz | Pic   | tured C                      | liffs                                | EXT                        |                                              |
| 4 Property       |               |              |                    |                                                         | ¹ Pr             | operty |                        |       |                              |                                      |                            | Weil Number                                  |
| 22.345           |               |              | <u></u>            |                                                         | Bo               | ice    | Com                    |       |                              | _                                    | 1                          | L                                            |
| OGRID            | No.           |              |                    |                                                         |                  |        | Name                   |       | -                            |                                      | 1                          | * Elevation                                  |
| 014634           |               |              |                    | ME                                                      |                  |        | L & GAS                |       |                              |                                      | 5                          | 5335 '                                       |
|                  |               |              |                    |                                                         | 10 Sur           | face   | Location               |       |                              |                                      |                            |                                              |
| UL or lot no.    | Section       | Township     | Range              | Lot Ida                                                 | Feet from        | the    | North/South line       | Fee   | t from the                   | East/Wes                             | t line                     | County                                       |
| D                | 15            | 29 N         | _13_W              | L                                                       | 670              |        | North                  |       | 290                          | West                                 |                            | San Juan                                     |
|                  |               |              | <sup>11</sup> Bott | tom Hole                                                | e Locati         | ion I  | f Different F          | rom   | Surface                      |                                      |                            |                                              |
| UL or lot no.    | Section       | Township     | Range              | Lot Ida                                                 | Feet from        | the    | North/South line       | Fee   | et from the                  | East/Wes                             | t line                     | County                                       |
|                  | <u> </u>      |              |                    |                                                         |                  |        |                        |       | <del></del>                  |                                      |                            |                                              |
| 12 Dedicated Acr | res 13 Joint  | or Infill "C | onsolidatio        | n Code   13 C                                           | In pro           | nare   | <b>c</b> c             |       |                              |                                      |                            |                                              |
| 160              | MADIE !       | WILL BE A    | CCICNE             | D TO TIP                                                |                  |        | ON UNTIL ALI           | 13 mm | EDECTO !                     | LAVE DE                              | EN CON                     | JCOL ID ATER                                 |
| NO ALLO          | WABLE         |              |                    |                                                         |                  |        | EEN APPROVE            |       |                              |                                      | EN COI                     | NSOLIDATED                                   |
| 16/////          | //// <b>X</b> | 7777777      | 777777             | /                                                       | <del></del>      |        |                        | 7     |                              |                                      | CERT                       | TIFICATION                                   |
|                  | -             |              |                    | 3                                                       |                  |        |                        |       |                              |                                      |                            | contained herein is                          |
|                  | 670           |              |                    | 3                                                       |                  |        |                        | 1     | true and con                 | iplete to the l                      | best of my                 | knowledge and belief                         |
| 1290'            |               |              |                    | 3                                                       |                  |        |                        |       |                              |                                      | $\wedge$                   |                                              |
| 1290             |               |              |                    | 3                                                       |                  |        |                        |       | // N                         |                                      | ( )                        | $\Omega$                                     |
|                  |               |              |                    | 3                                                       | , ar von . = . = | `      |                        | 1     | -A-X                         |                                      | Χ.                         | Χ.                                           |
|                  |               |              |                    |                                                         |                  |        |                        |       | Signature                    | مسي                                  |                            |                                              |
|                  |               |              |                    | <u> </u>                                                |                  | ) I=   | neales in              |       | Steve                        | n S. D                               | unn                        |                                              |
|                  |               |              |                    | 1                                                       | 기년(              | 万国     | 川州莲的                   |       |                              |                                      |                            | 700                                          |
|                  |               |              |                    |                                                         | л <u>Й</u>       | , a    | 3 1993 🖺               |       | Title                        | & Prod                               | rianac                     | <u>jer</u>                                   |
|                  |               |              |                    | <u> </u>                                                | n ly             | n 4    | 3 M30                  |       | 1/22/                        | <u> 98</u>                           |                            |                                              |
| F111111          | //////        | ///////      | //////             | $\mathcal{F}_{\mathcal{F}_{\mathcal{F}_{\mathcal{F}}}}$ | गात              | ල      | AL DUM                 |       | Date                         |                                      |                            |                                              |
|                  |               |              | -                  |                                                         |                  |        | J. 3                   |       | 18SURY                       | VEYOR                                | CERT                       | <b>TIFICATION</b>                            |
|                  |               |              |                    |                                                         | '                |        |                        |       |                              |                                      |                            | n shown on this plat                         |
|                  |               |              |                    |                                                         |                  |        |                        |       | was plotted or under my      | from field no<br>supervis <u>ion</u> | tes of actua<br>and that t | il surveys made by me<br>he same is true and |
|                  |               |              |                    | }                                                       |                  |        |                        |       | or under my<br>correct to th | e bat of man                         | 100                        | _                                            |
|                  |               |              |                    |                                                         |                  |        |                        |       |                              |                                      |                            | 98                                           |
|                  |               |              |                    |                                                         |                  |        |                        |       | Date of Soc<br>Signature     |                                      | ofeasings!                 | Javer 1                                      |
|                  |               |              |                    |                                                         |                  |        |                        |       | Signature                    | (68                                  | 44)                        | Z                                            |
|                  |               |              |                    |                                                         |                  |        |                        |       | ) de                         | 人块                                   | He DA                      |                                              |
|                  |               |              |                    |                                                         |                  |        | 1                      |       |                              | STEC                                 | - IIR                      | 8/                                           |
|                  |               |              |                    |                                                         |                  |        |                        |       |                              | STERED                               | ANDS                       | <i>'</i>                                     |
|                  |               |              |                    |                                                         |                  |        |                        |       | Certificate 1                |                                      |                            | <del></del>                                  |