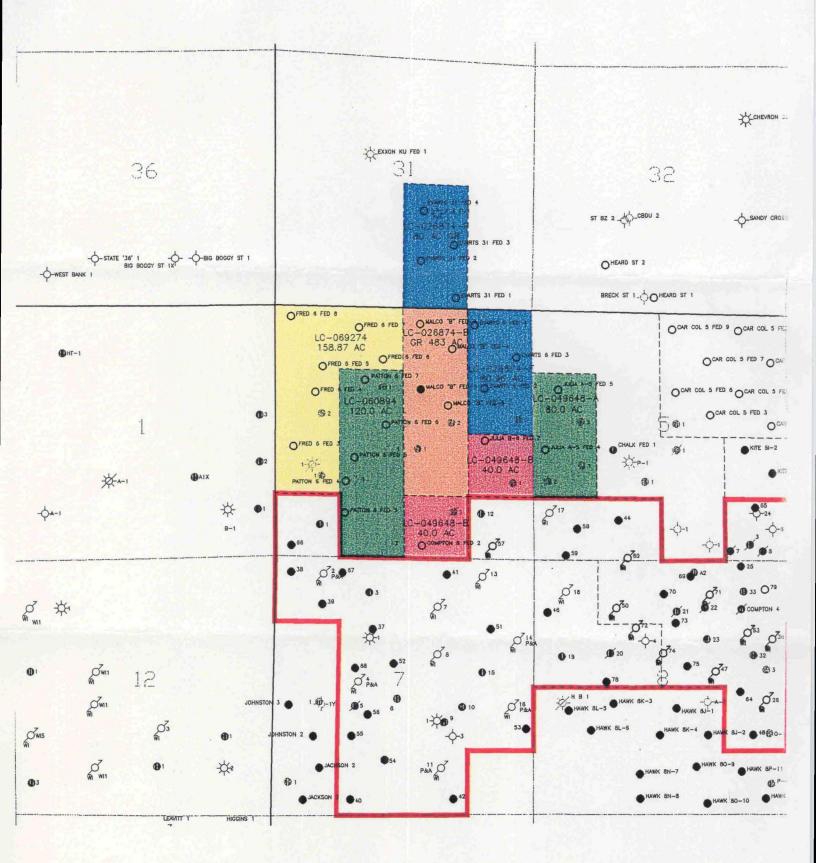

Surface Commingling Application April 6, 1998 Page 3

Exhibit 1 is a schematic, which shows the equipment that will be utilized to determine well production from each lease. A map (Exhibit II) is enclosed that shows the lease numbers and location of all leases and wells that will contribute production to the proposed commingled facility.

The storage and measuring facility will be located in UL "G" in the SW/NE of Section 6, T18S, R27E on lease number LC-026874-B in Eddy County, NM. The BLM will be notified if there are and future changes in the facility location.