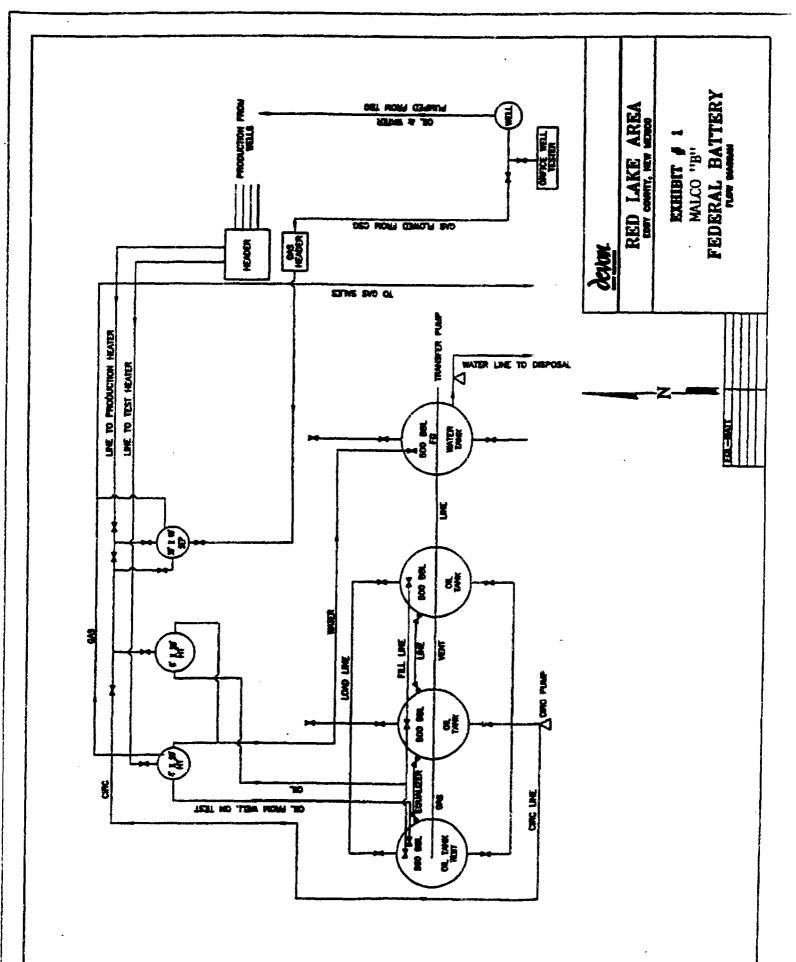

Surface Commingling Application April 6, 1998 Page 3

Exhibit 1 is a schematic, which shows the equipment that will be utilized to determine well production from each lease. A map (Exhibit II) is enclosed that shows the lease numbers and location of all leases and wells that will contribute production to the proposed commingled facility.

The storage and measuring facility will be located in UL "G" in the SW/NE of Section 6, T18S, R27E on lease number LC-026874-B in Eddy County, NM. The BLM will be notified if there are and future changes in the facility location.

Process and Flow Description: Under the proposed flow system, gas will be flowed out the casing from each well and will be tested at the well using an orifice well tester. Oil and water will be pumped out the tubing and will go through a flowline to a header at the battery. Wells will be tested by switching into the test treater, which will separate the oil and water and allow the oil to be measured in a test tank and the water by means of a meter.

**Production Allocation:** Production allocation will be based on periodic well tests as described above. Allocation of total gas recorded by the Sales Gas Meter will be based on these periodic tests.