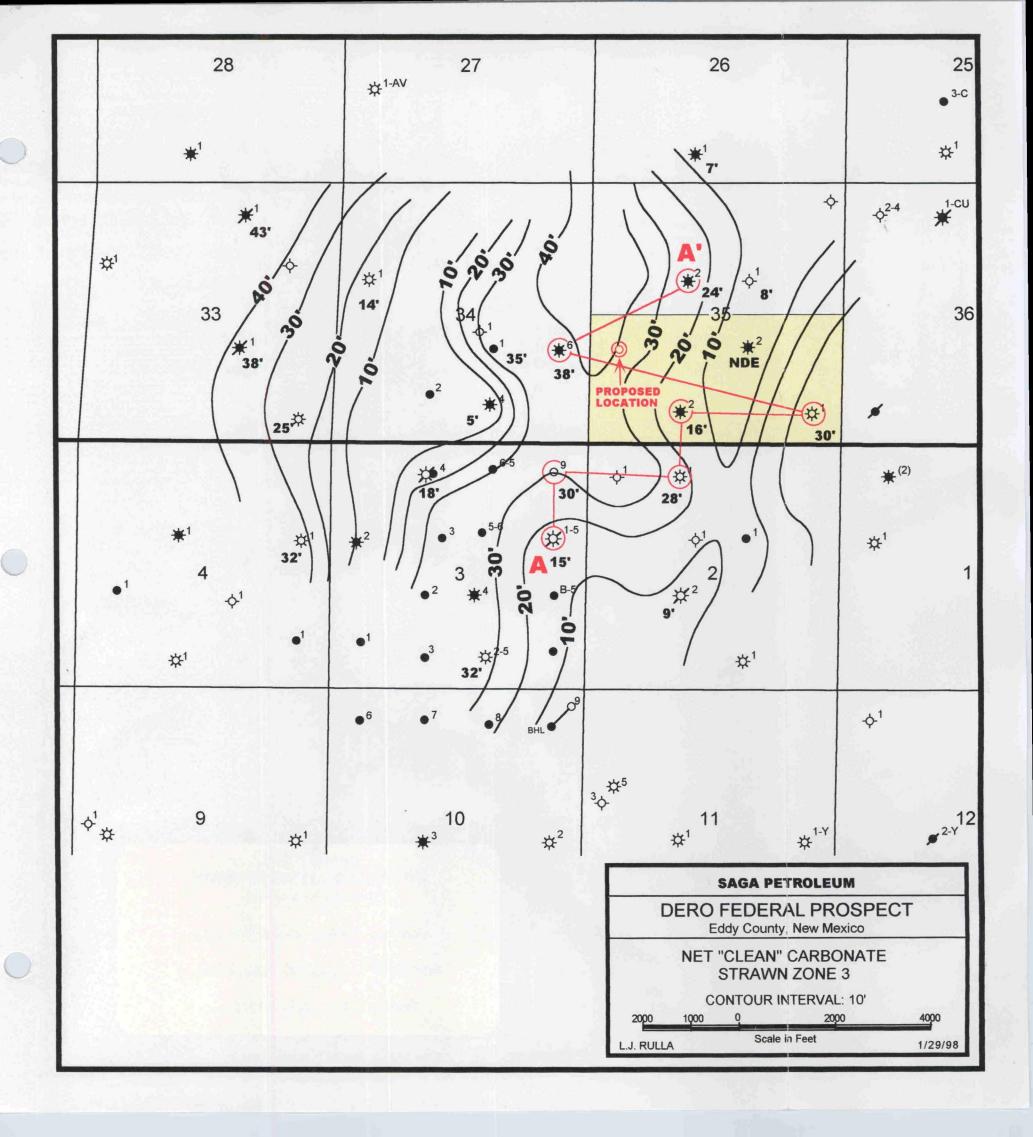

#### **LOWER STRAWN ALGAL MOUNDS**

The Dero Federal No. 3 is a direct offset to the Oxy USA No. 6 DWU. The NO. 6 was completed through perforations 10,203-211, 10,219-29, 10,259-79 and 10, 287-313.

Since completion in May, 1996 the well has produced approximately 2.3 BCFG and 75 MBO. Reservoir rocks in the Oxy well are believed to have formed as algal mounds in a shallow sea. The nature of this depositional environment dictates localized development and rapid facies changes. Porosity occurs in three separate lenses in the pay zone and is associated with low gamma ray readings from mechanical logs. The attached maps of "Net Clean Carbonate" indicate that porosity development occurs along a northeast-southwest stratigraphic trend extending through the proposed location.