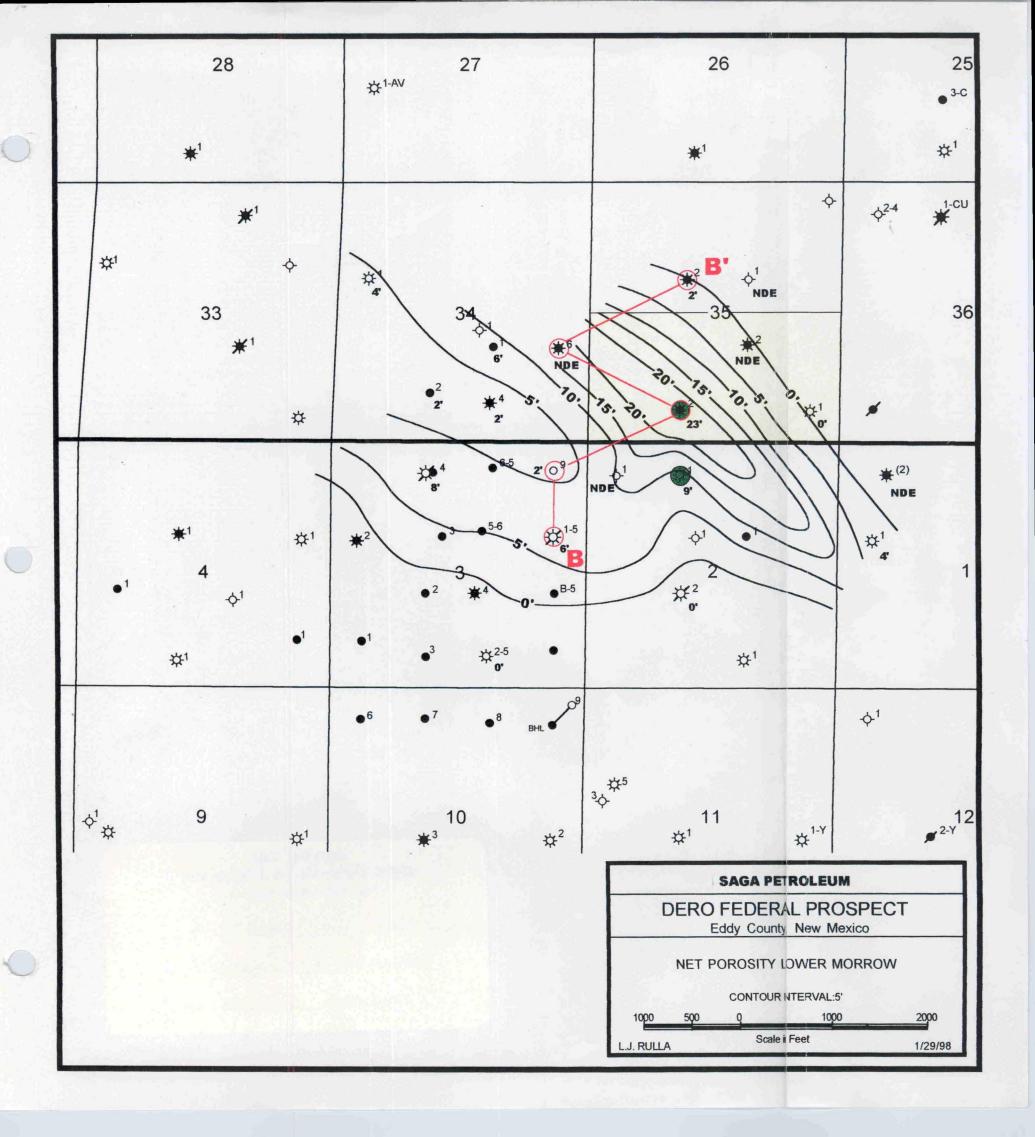

#### **MORROW SANDS**

Morrow Sands are gas producers in offset wells. The Penroc (now Saga) Petroleum No. 2

Dero Federal, located approximately 2,000 feet southeast of the proposed location, has

produced 562 MMCFG from the Lower Morrow and an additional 1266 MMCFG from Middle

Morrow Sands. The attached Net Porosity Thickness Maps show the proposed location to be
favorably located to encounter additional Morrow Pay. Cumulative production on a per well basis
is shown on the Thickness Maps as well as the attached "Isocum" Map.