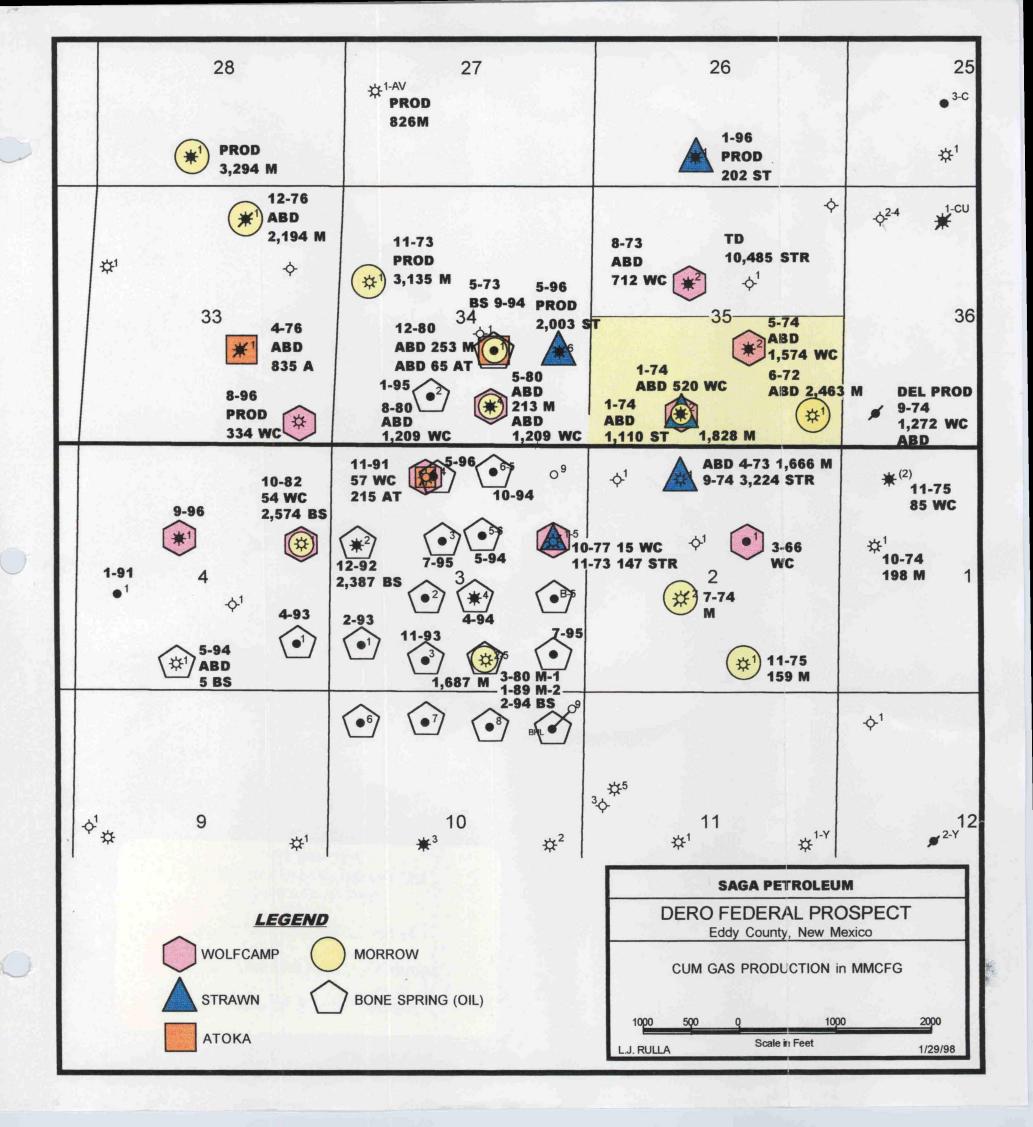

#### Dero Federal No. 3

A well at the proposed location should encounter numerous potential pays. The primary target is Lower Strawn algal mounds at a depth of approximately 10,200 feet. Morrow Sands are present at a depth of approximately 11,200 feet and Wolfcamp Carbonates are present at a depth of approximately 9,000 feet. Secondary pay horizons include Atoka Sands at a depth of 10,400 feet, Lower Strawn Sands and conglomerates at 10,100 feet, Bone Spring Sands at a depth of 6,400 feet, and Delaware Sands at depths of 3,000 to 4,500 feet.

#### **LOWER STRAWN ALGAL MOUNDS**

The Dero Federal No. 3 is a direct offset to the Oxy USA No. 6 DWU. The NO. 6 was completed through perforations 10,203-211, 10,219-29, 10,259-79 and 10, 287-313.

Since completion in May, 1996 the well has produced approximately 2.3 BCFG and 75 MBO. Reservoir rocks in the Oxy well are believed to have formed as algal mounds in a shallow sea. The nature of this depositional environment dictates localized development and rapid facies changes. Porosity occurs in three separate lenses in the pay zone and is associated with low gamma ray readings from mechanical logs. The attached maps of "Net Clean Carbonate" indicate that porosity development occurs along a northeast-southwest stratigraphic trend extending through the proposed location.

#### **MORROW SANDS**

Morrow Sands are gas producers in offset wells. The Penroc (now Saga) Petroleum No. 2

Dero Federal, located approximately 2,000 feet southeast of the proposed location, has

produced 562 MMCFG from the Lower Morrow and an additional 1266 MMCFG from Middle

Morrow Sands. The attached Net Porosity Thickness Maps show the proposed location to be
favorably located to encounter additional Morrow Pay. Cumulative production on a per well basis
is shown on the Thickness Maps as well as the attached "Isocum" Map.

#### WOLFCAMP

Wolfcamp production surrounds the proposed location on all sides except the northwest.

Cumulative production varies widely from 57 MMCFG to 1574 MMCFG in the immediate area.

The attached Net Porosity Map indicates that proposed location is favorably located to maximize production.

#### **ATOKA**

Several wells in the immediate area have encountered thin discontinuous sands of Atoka age. The Cities Service #1 Government AN located one mile southwest of the proposed location produced 215 MMCFG from a thin Atoka sand. Historically, Atoka Sands are developed so erratically as to be unpredictable. It is possible that one of these Sands could be encountered in the subject well.

#### STRAWN SANDS

Strawn Sands have produced in the Penroc (now Saga) Dero Federal No. 2 immediately southeast of the proposed location. The No. 2 produced 1110 MMCFG and 31 MBO from this zone. Isopach maps indicate the zone will probably be present at the proposed location, but the presence of porosity in these sands is highly variable.

#### **BONE SPRING**

Bone Spring Oil production has been established west and southwest of the subject area.

The Bone Spring reservoir sands are expected to be present at the proposed location, but production depends upon a favorable structural position.

#### **DELAWARE SANDS**

Shows of oil and gas have been encountered in several wells drilled in the immediate area in the Delaware Sands. To date production has not been established. Sand development in the Delaware is known to be very erratic. It is unlikely that pay will be encountered in these zones.