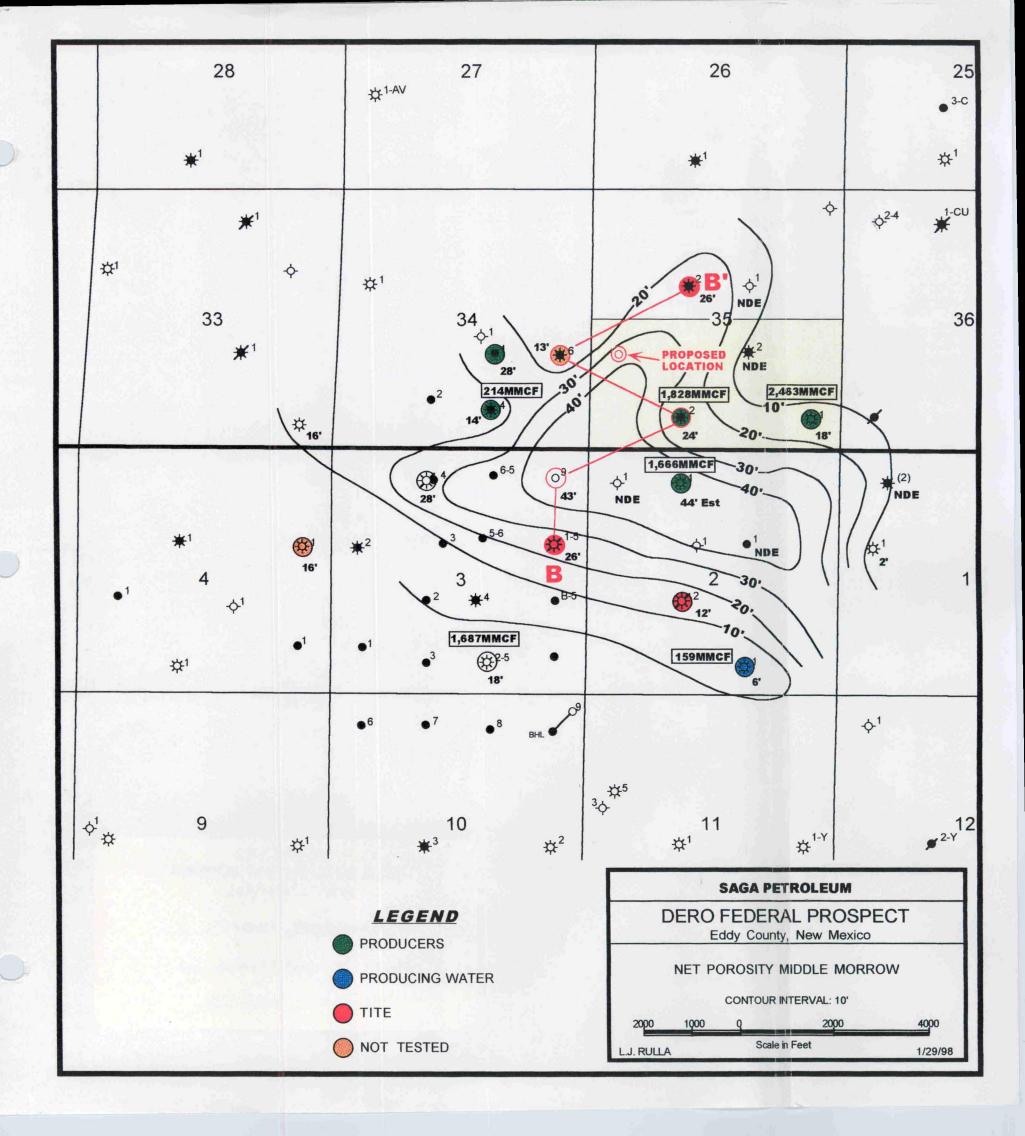

#### **MORROW SANDS**

Morrow Sands are gas producers in offset wells. The Penroc (now Saga) Petroleum No. 2

Dero Federal, located approximately 2,000 feet southeast of the proposed location, has

produced 562 MMCFG from the Lower Morrow and an additional 1266 MMCFG from Middle

Morrow Sands. The attached Net Porosity Thickness Maps show the proposed location to be
favorably located to encounter additional Morrow Pay. Cumulative production on a per well basis
is shown on the Thickness Maps as well as the attached "Isocum" Map.

#### WOLFCAMP

Wolfcamp production surrounds the proposed location on all sides except the northwest.

Cumulative production varies widely from 57 MMCFG to 1574 MMCFG in the immediate area.

The attached Net Porosity Map indicates that proposed location is favorably located to maximize production.