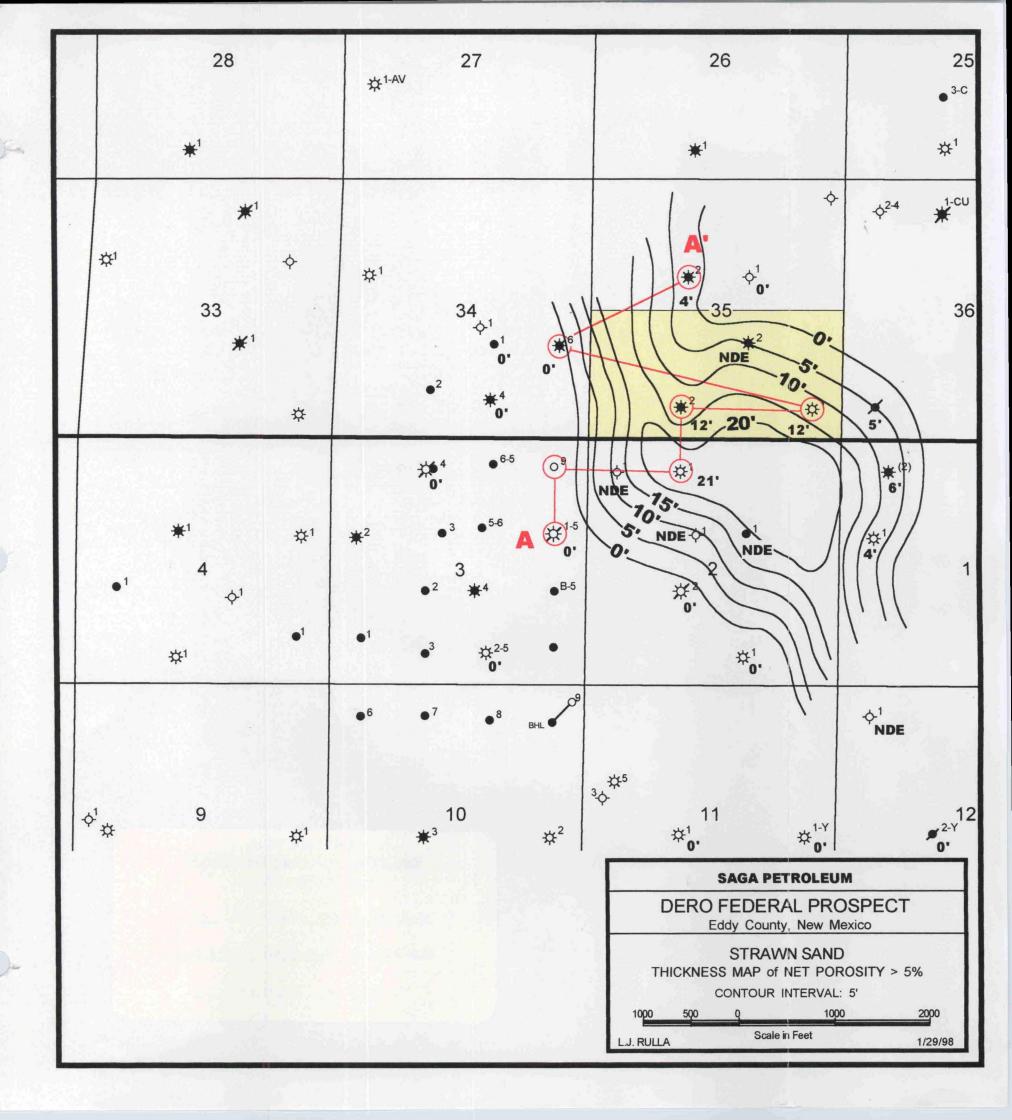

#### **LOWER STRAWN ALGAL MOUNDS**

The Dero Federal No. 3 is a direct offset to the Oxy USA No. 6 DWU. The NO. 6 was completed through perforations 10,203-211, 10,219-29, 10,259-79 and 10, 287-313.

Since completion in May, 1996 the well has produced approximately 2.3 BCFG and 75 MBO. Reservoir rocks in the Oxy well are believed to have formed as algal mounds in a shallow sea. The nature of this depositional environment dictates localized development and rapid facies changes. Porosity occurs in three separate lenses in the pay zone and is associated with low gamma ray readings from mechanical logs. The attached maps of "Net Clean Carbonate" indicate that porosity development occurs along a northeast-southwest stratigraphic trend extending through the proposed location.