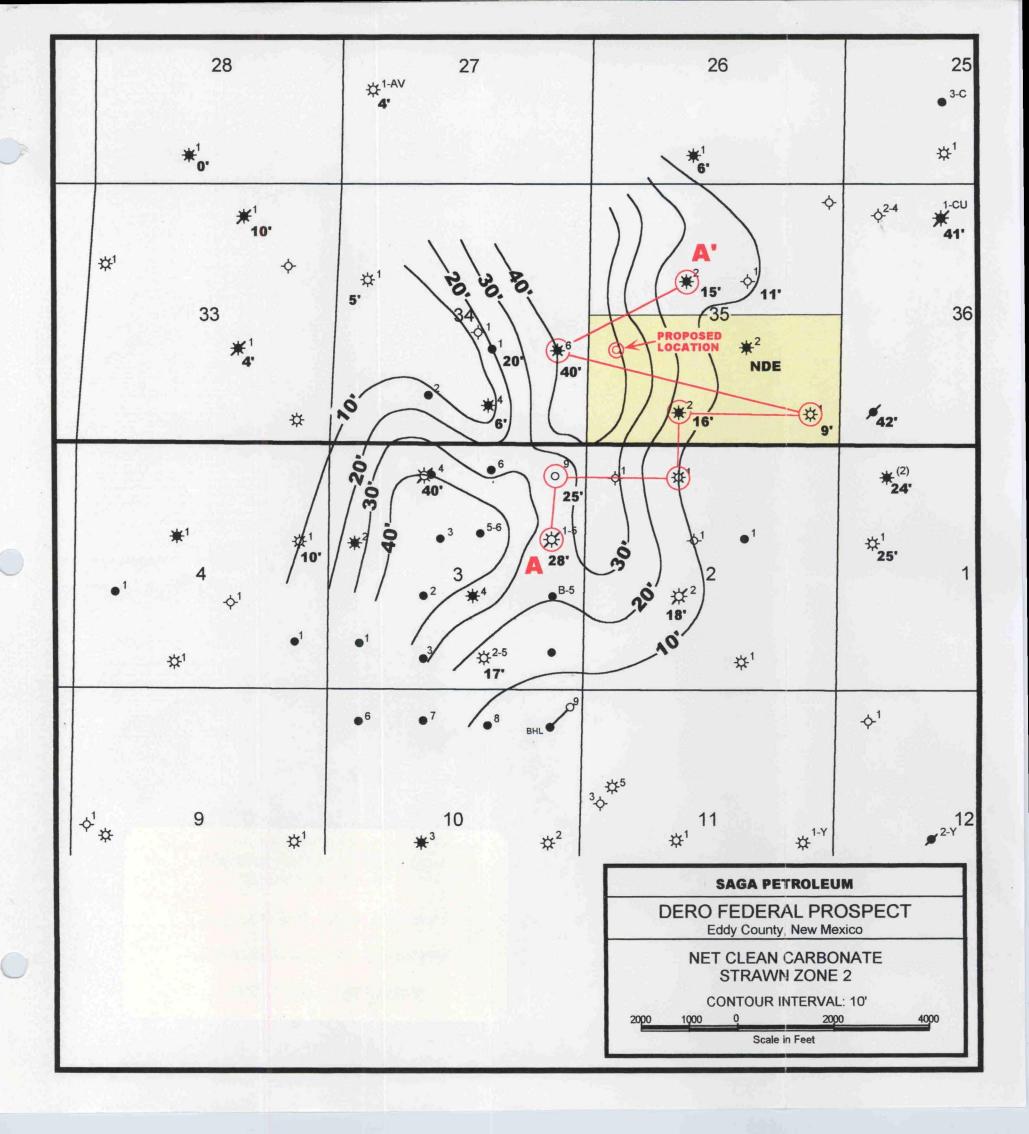

#### **LOWER STRAWN ALGAL MOUNDS**

The Dero Federal No. 3 is a direct offset to the Oxy USA No. 6 DWU. The NO. 6 was completed through perforations 10,203-211, 10,219-29, 10,259-79 and 10, 287-313.

Since completion in May, 1996 the well has produced approximately 2.3 BCFG and 75 MBO. Reservoir rocks in the Oxy well are believed to have formed as algal mounds in a shallow sea. The nature of this depositional environment dictates localized development and rapid facies changes. Porosity occurs in three separate lenses in the pay zone and is associated with low gamma ray readings from mechanical logs. The attached maps of "Net Clean Carbonate" indicate that porosity development occurs along a northeast-southwest stratigraphic trend extending through the proposed location.