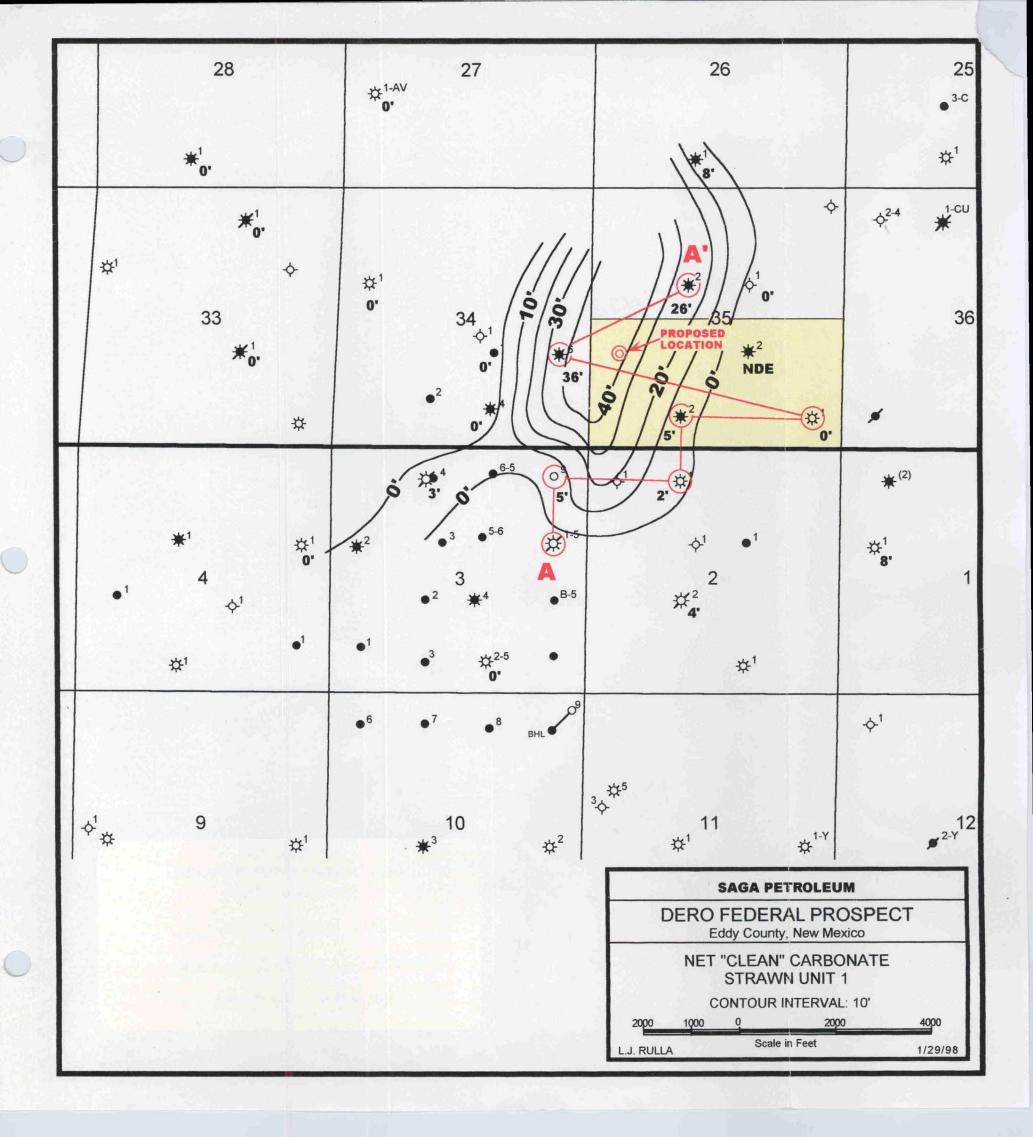

#### **LOWER STRAWN ALGAL MOUNDS**

The Dero Federal No. 3 is a direct offset to the Oxy USA No. 6 DWU. The NO. 6 was completed through perforations 10,203-211, 10,219-29, 10,259-79 and 10, 287-313.

Since completion in May, 1996 the well has produced approximately 2.3 BCFG and 75 MBO. Reservoir rocks in the Oxy well are believed to have formed as algal mounds in a shallow sea. The nature of this depositional environment dictates localized development and rapid facies changes. Porosity occurs in three separate lenses in the pay zone and is associated with low gamma ray readings from mechanical logs. The attached maps of "Net Clean Carbonate" indicate that porosity development occurs along a northeast-southwest stratigraphic trend extending through the proposed location.