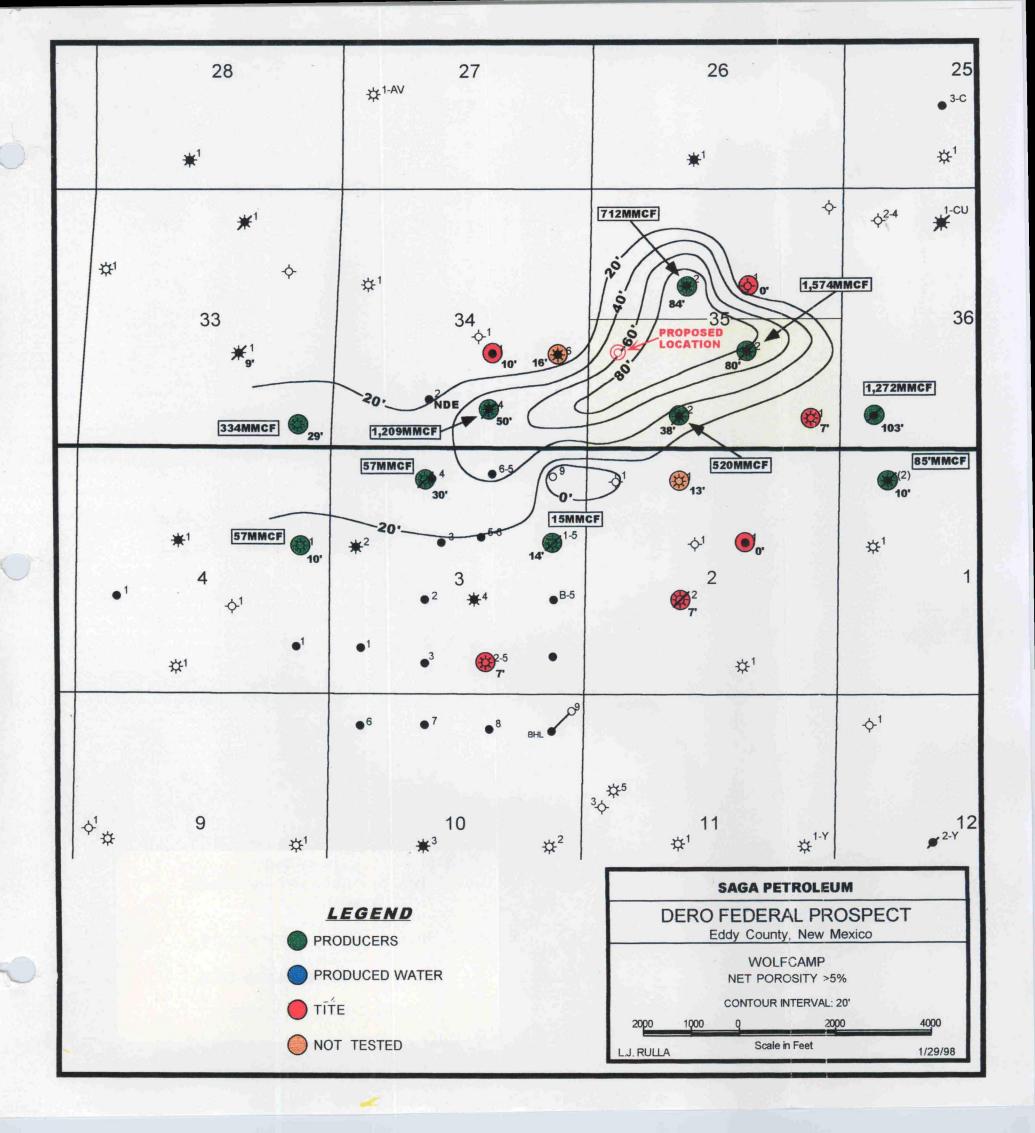

#### WOLFCAMP

Wolfcamp production surrounds the proposed location on all sides except the northwest.

Cumulative production varies widely from 57 MMCFG to 1574 MMCFG in the immediate area.

The attached Net Porosity Map indicates that proposed location is favorably located to maximize production.