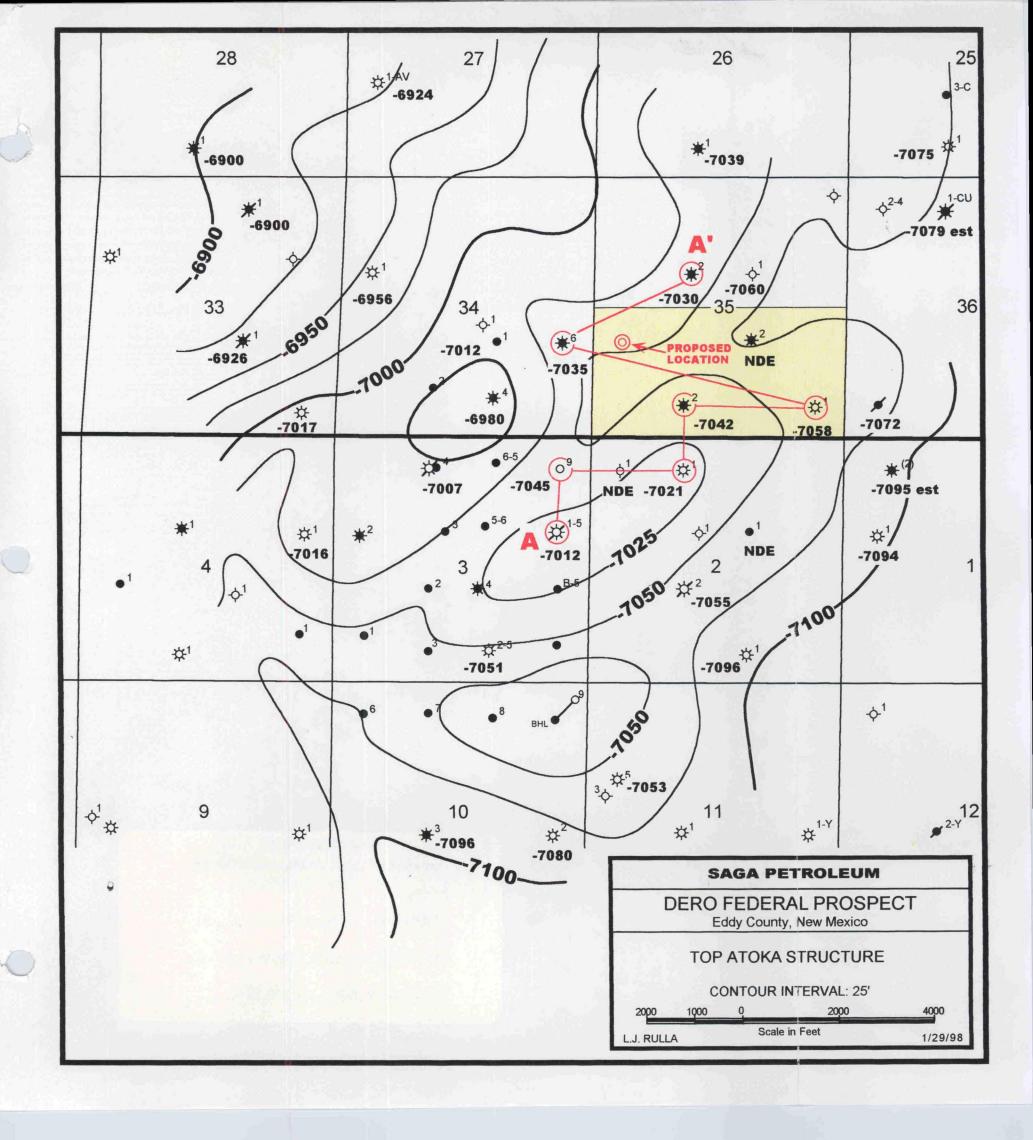

#### **LOWER STRAWN ALGAL MOUNDS**

The Dero Federal No. 3 is a direct offset to the Oxy USA No. 6 DWU. The NO. 6 was completed through perforations 10,203-211, 10,219-29, 10,259-79 and 10, 287-313.

Since completion in May, 1996 the well has produced approximately 2.3 BCFG and 75 MBO. Reservoir rocks in the Oxy well are believed to have formed as algal mounds in a shallow sea. The nature of this depositional environment dictates localized development and rapid facies changes. Porosity occurs in three separate lenses in the pay zone and is associated with low gamma ray readings from mechanical logs. The attached maps of "Net Clean Carbonate" indicate that porosity development occurs along a northeast-southwest stratigraphic trend extending through the proposed location.