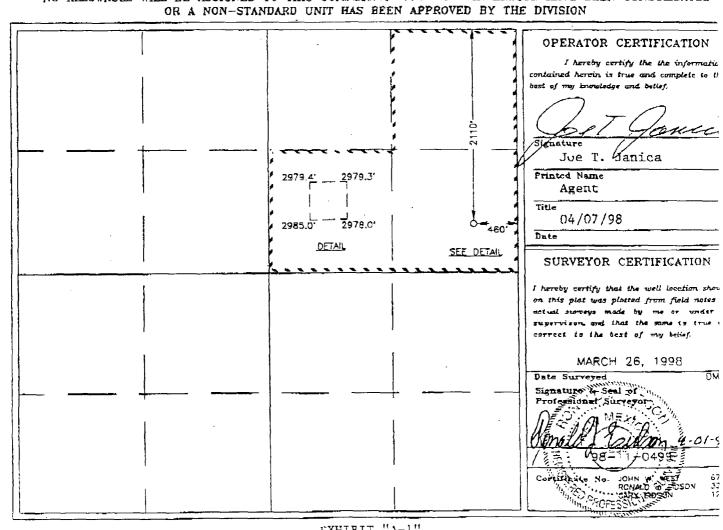

#### WELL LOCATION AND ACREAGE DEDICATION PLAT

| 30-02           | Number<br>5-343 | 95               | 1                                           | Pool Code |                    | RHODES - YATES - TRIVERS |               |                   |           |
|-----------------|-----------------|------------------|---------------------------------------------|-----------|--------------------|--------------------------|---------------|-------------------|-----------|
| Property<br>223 |                 |                  |                                             |           | Property Nex       | "(1)                     |               |                   | aber<br>9 |
| -16168          |                 |                  | Operator Name GRUY PETROLEUM MANAGEMENT CO. |           |                    |                          |               | Elevation<br>2981 |           |
|                 |                 |                  |                                             |           | Surface Loc        | ation                    |               |                   |           |
| UL or lot No.   | Seedon<br>15    | Township<br>26 S | Radge<br>37 E                               | lot idn   | Feet from the 2110 | North/South line NORTH   | Feet from the | East/West line    | County    |
|                 |                 |                  | Bottom                                      | Hole Loc  | cation If Diffe    | rent From Sur            | face          |                   | <b></b>   |
| UL or lot No.   | Section         | Township         | Range                                       | lot idn   | Feet from the      | North/South line         | feet from the | East/West line    | County    |
| Dedicated Acre  | Joint o         | r Infill Ce      | nsolidation (                               | ode Ore   | der No.            |                          |               |                   |           |

NO ALLOWABLE WILL BE ASSIGNED TO THIS COMPLETION UNTIL ALL INTERESTS HAVE BEEN CONSOLIDATED OR A NON-STANDARD UNIT HAS BEEN APPROVED BY THE DIVISION

|   | OR A NON-SIA | NDARD UNIT HAS BEEN APPROVED BY TH       | IE DIVISION                                                                                                                                              |
|---|--------------|------------------------------------------|----------------------------------------------------------------------------------------------------------------------------------------------------------|
|   |              |                                          | OPERATOR CERTIFICATION  I history certify the the information contained herein is true and complete to the best of my knowledge and belief               |
|   |              | 7/17/11/11/11/11/11/11/11/11/11/11/11/11 | Zenci Ferris  Signature Zeno Farris                                                                                                                      |
|   |              |                                          | Mgr., Operations Admin. Title July 17, 1998 Date                                                                                                         |
| 5 |              | 107                                      | SURVEYOR CERTIFICATION  I hereby remains that the well location shown on this plat was plotted from rield notes of actual surveys made by me or under my |
|   |              | RFW BLEECE                               | march 26. 1998  Date Surveyses                                                                                                                           |
|   |              | / 2979 4 _ 2979 3' /                     | Strandic & Seat of Professional Europe<br>Elevate Libra 4.21-98                                                                                          |
|   |              | 2985.0 7978.0 C-460.                     | Cordificate No. JOHN WY MEST 575 ROMAND # EDSON 3239 OARY \$1050N 1254                                                                                   |