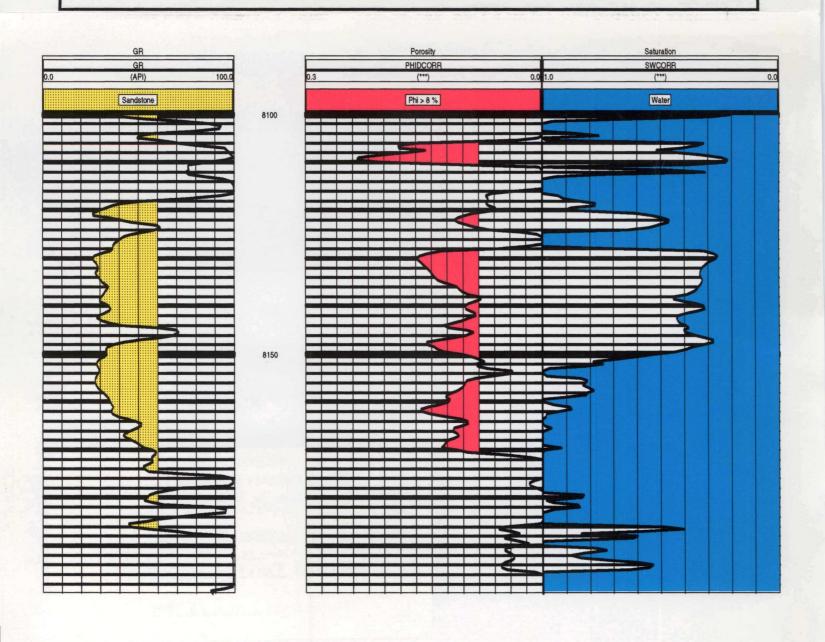

## QLA 2

Company: Yates Petroleum
Well: Mescal SE #1
Field: Little Box Canyon

County:
State: NM
Country:

Location: 660' FNL & 1750' FWL S18 T21S R22E

Section: Township: Range: API No.:
Permanent Datum: Elevation: EKB:
Log Measured From: above Perm. Datum EDF:
Drilling Measured From: EGL: