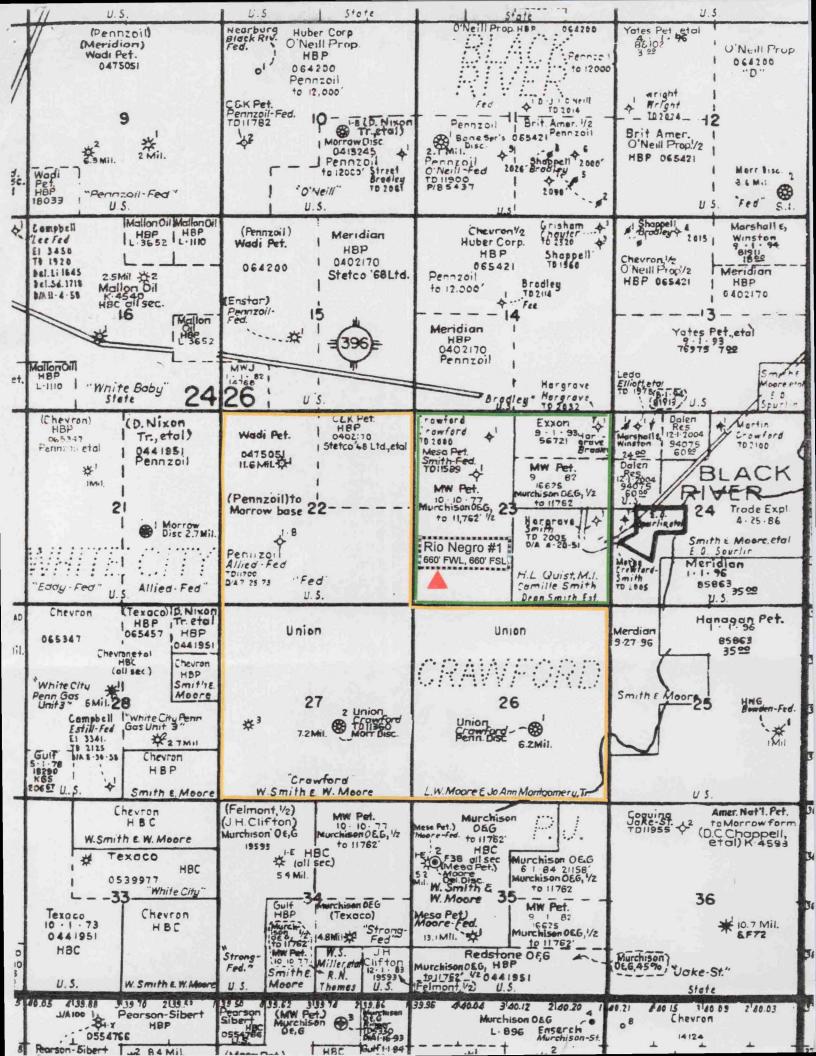

AMENDED REPORT

| OIL CONSERVATION DIVISION | ł |
|---------------------------|---|
| PO Box 2088               |   |
| Santa Fe, NM 87504-2088   |   |

|                        |                         | ·WE                        | LL LOC                                | CATION                 | I AND A            | ACR    | EAGE DEDI                    | CATION PL     | AT                              |               | · · · · · · · · · · · · · · · · · · ·           |  |  |
|------------------------|-------------------------|----------------------------|---------------------------------------|------------------------|--------------------|--------|------------------------------|---------------|---------------------------------|---------------|-------------------------------------------------|--|--|
| ۸ `                    | PI Number               | r                          |                                       | <sup>3</sup> Pool Code |                    |        | <sup>3</sup> Pool Name       |               |                                 |               |                                                 |  |  |
|                        |                         |                            |                                       |                        |                    |        |                              |               |                                 |               |                                                 |  |  |
| 4 Property C           |                         | <sup>4</sup> Property Name |                                       |                        |                    |        |                              | * Weil Number |                                 |               |                                                 |  |  |
| Rio                    |                         |                            | <u>Negr</u>                           | 0                      |                    |        |                              |               | 1                               |               |                                                 |  |  |
| <sup>1</sup> OGRID No. |                         |                            |                                       | ÷1 0                   | -                  | erator |                              |               |                                 |               | * Elevation                                     |  |  |
| 013954                 | *                       | Manz                       |                                       |                        | rporat             |        |                              |               | l                               |               | 3264                                            |  |  |
|                        |                         | <u></u>                    |                                       |                        | <sup>10</sup> Surf | face   | Location                     |               |                                 |               |                                                 |  |  |
| UL or lot no.          | Section                 | Township                   | Range                                 | -                      |                    | the    | North/South line             | Feet from the | East/West line                  |               | County                                          |  |  |
| M                      | 23                      | 24s                        | 26e                                   |                        | 660                |        | South                        | 660           | West                            |               | Eddy                                            |  |  |
|                        | <u></u>                 |                            | · · · · · · · · · · · · · · · · · · · |                        | e Locati           | on I   | f Different Fr               | om Surface    |                                 |               | ·                                               |  |  |
| UL or lot no.          | Section                 | Township                   | Range                                 | Lot Ida                | Feet from          | the    | North/South line             | Feet from the | East/Wes                        | t line        | County                                          |  |  |
|                        | L                       | <u> </u>                   | <u> </u>                              | ]                      | <u> </u>           |        |                              | <u> </u>      | <u> </u>                        |               |                                                 |  |  |
| " Dedicated Act        | nes <sup>11</sup> Joint | or Infill "                | Comolidatio                           | a Code   " (           | Order No.          |        |                              |               |                                 |               |                                                 |  |  |
| 640                    |                         |                            |                                       |                        |                    |        |                              | ·····         |                                 |               |                                                 |  |  |
| NO ALLO                | WABLE                   | WILL BE                    | ASSIGNE                               | D TO TH                |                    |        | ON UNTIL ALL<br>EEN APPROVEI | INTERESTS H   | LAVE BEI                        | EN CO         | NSOLIDATED                                      |  |  |
|                        | *****                   |                            |                                       |                        |                    | ~      |                              |               |                                 |               |                                                 |  |  |
| 16                     |                         |                            |                                       |                        |                    | ·      |                              | 3             |                                 |               | TIFICATION                                      |  |  |
|                        |                         |                            |                                       |                        |                    |        |                              |               | ••                              | •             | n contained herein is<br>r knowledge and belief |  |  |
|                        |                         |                            |                                       |                        |                    |        |                              |               |                                 |               |                                                 |  |  |
|                        |                         |                            |                                       |                        |                    |        |                              |               | $\gamma \sim$                   | $\mathcal{A}$ | J                                               |  |  |
|                        |                         |                            |                                       |                        |                    |        |                              |               | 41                              | 5.            |                                                 |  |  |
|                        |                         |                            |                                       |                        |                    |        |                              |               | 1/                              | 1 U J         | refe                                            |  |  |
|                        |                         |                            |                                       |                        |                    |        |                              | Signature     |                                 |               |                                                 |  |  |
|                        |                         |                            |                                       |                        |                    |        |                              |               | Brown                           |               |                                                 |  |  |
|                        |                         |                            |                                       |                        |                    |        |                              | Printed Nau   |                                 |               |                                                 |  |  |
|                        |                         | ļ                          |                                       |                        |                    |        |                              | <u>VP</u> Er  | <u>igineer</u>                  | ing           |                                                 |  |  |
|                        |                         |                            |                                       |                        |                    |        |                              | 7/20/         | '98                             |               |                                                 |  |  |
|                        |                         |                            |                                       |                        |                    |        |                              | Date          |                                 |               | · · · · · · · · · · · · · · · · · · ·           |  |  |
|                        |                         | 1                          |                                       |                        |                    |        |                              | "SUR          | VEYOR                           | CER           | TIFICATION                                      |  |  |
|                        |                         |                            |                                       |                        |                    |        |                              | 8             |                                 |               | ion shown on this plat                          |  |  |
|                        |                         |                            |                                       |                        |                    |        |                              | was plotted   | from field no                   | kes of acti   | ual surveys made by                             |  |  |
|                        |                         |                            |                                       |                        |                    |        |                              | 22            | r my supervis<br>So the best of |               | that the same is true                           |  |  |
| <b>#</b>               |                         |                            |                                       |                        |                    |        |                              |               | y 10,                           |               | PAP                                             |  |  |
|                        |                         |                            |                                       |                        |                    |        |                              | Date of Sur   |                                 | 4.            | -12                                             |  |  |
| <b>*</b>               |                         | <u> </u>                   |                                       |                        |                    |        |                              |               | ad Scalfor PT                   | of playing a  |                                                 |  |  |
|                        |                         |                            |                                       | 1                      |                    |        |                              | P.R           | . Hatt                          | 196           | PASA.                                           |  |  |
| 660.                   |                         |                            |                                       |                        |                    |        |                              |               | 1                               | KTX           |                                                 |  |  |
| <u>660'</u>            |                         |                            |                                       |                        |                    |        |                              | 1             | M.                              |               |                                                 |  |  |
|                        |                         |                            |                                       |                        |                    |        |                              |               |                                 | Tores         | SCHARK LUB AT                                   |  |  |
|                        |                         |                            |                                       |                        |                    |        |                              | Certificate   | Number                          |               |                                                 |  |  |
| EL                     |                         |                            |                                       |                        |                    |        |                              | 1             |                                 | 8             | 112                                             |  |  |

## RIO NEGRO #1 660' FWL & 660' FSL of Section 23, T-24-S, R-26-E Eddy County, New Mexico

### **UNORTHODOX LOCATION - AFFECTED PARTIES**

Section 22: Wadi Petroleum, Inc. (Operator) 1010 Tower II Corpus Christi, TX 78478

Well:Federal "22" #1 (located in NW/4)Spacing:640 acres (White City - Penn.)

Section 26: Matador Operating (Operator) 415 W. Wall, Suite 1101 Midland, TX 79701

Well:Crawford 26 #1 (located in SE/4)Spacing:640 acres (White City - Penn.)

Section 27: Matador Operating (Operator) Same as above

| Wells:   | Crawford 27 #2 (located in SE/4 | )  |
|----------|---------------------------------|----|
|          | Crawford 27 #3 (located in SW/4 | 4) |
| Spacing: | 640 acres (White City - Penn.)  |    |