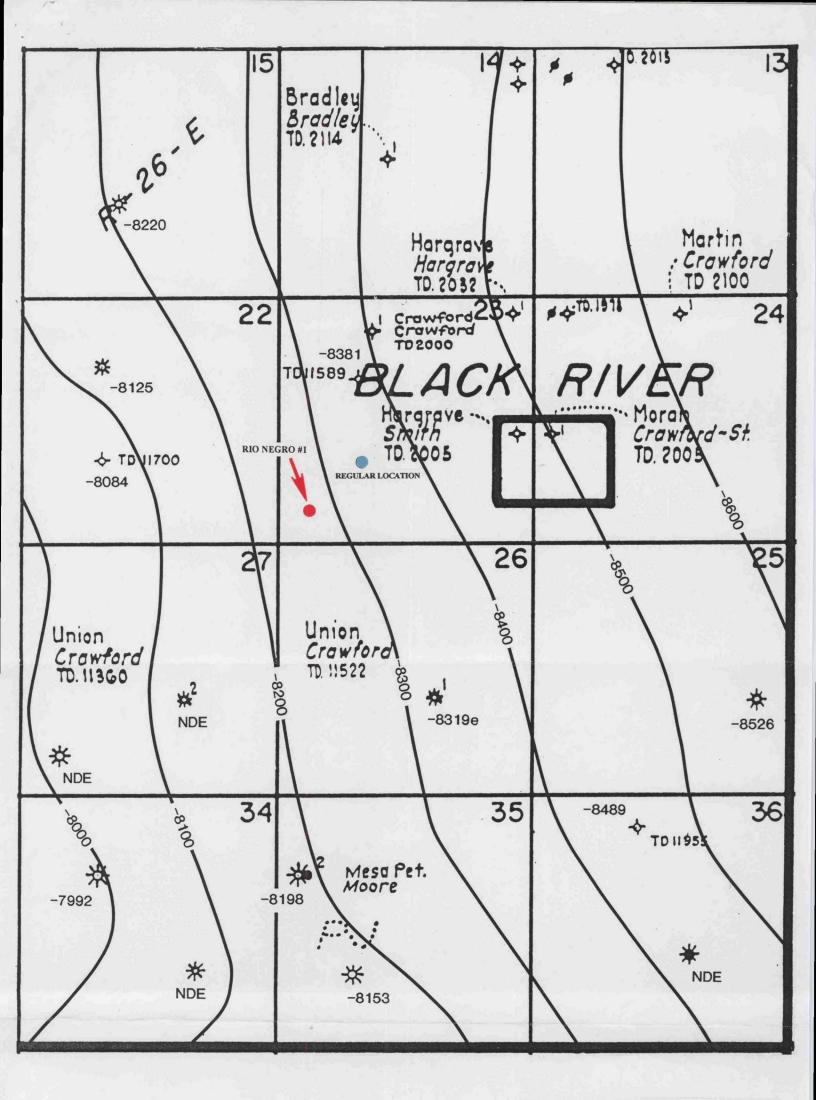

## MANZANO OIL CORPORATION

UNORTHODOX WELL APPLICATION RIO NEGRO #1 660' FSL & 660' FWL, SEC. 23, T24S-R26E EDDY COUNTY, NM

> STRUCTURE MAP T/MORROW "A"

C.I. = 100 FT

CMB/LJL

District I PO Box 1980, Hobbs, NM 88241-1980 District II PO Drawer DD, Artesia, NM 88211-0719 District III 1000 Rio Brazos Rd., Aztec, NM 87410 District IV PO Box 2088, Santa Pe, NM 87504-2088

Manzano Oil Corporation is seeking approval for an unorthodox location in the White City Penn area of Eddy County, based on geological reasons. The proposed unorthodox location for the Rio Negro #1 will target the Morrow B sand as the primary objective and the Morrow C sand as a secondary objective. The Morrow B sand interval consists of a series of thin sand lenses along established channel trends. Some Morrow B sand is nearly always present within the White City Penn area, however sand thickness, porosity and permeability vary significantly. The sands with the greatest net sand, porosity, permeability and productivity are found along the axis of the channel trends. The Mesa Petroleum Company Smith Federal Com. #1 (1700' FNL & 1650' FWL, Sec. 23) illustrates the extreme risk of drilling on the flanks of one of these channels. As shown on the Morrow B net sand isopach map, this well encountered 22 feet of net Morrow B sand. In July 1977, Mesa drillstem tested the Morrow B and C intervals together recovering GTS 1" TSTM and 240' salt water cut mud with FP 221#, ISIP 1473#, FSIP 4855#. The results of this drillstem test indicate that the reservoir contains gas and water but is too tight to produce economically. A regular location for the Rio Negro #1 would be only 1930 feet south of this well and most likely would not encounter significantly different sand quality. The Morrow B net sand map indicates that moving the Rio Negro #1 to the proposed unorthodox location would dramatically improve the likelihood of encountering sand thickness and quality enough to make a commercial producer within the Morrow B. Also, the presence of formation water on the drillstem test of the Smith Federal Com. #1 would indicate the necessity of moving up structure in order to get out of the water column and thus make a commerical well. As shown on the T/Morrow A(B/Morrow B) structure map, a well at an orthodox location would not gain adequate structure to the Smith Federal Com. #1 to reduce the risk of a wet reservoir. Moving to the proposed location should result in gaining 75-100 feet of structure and should be sufficiently high to allow a water free completion. In addition to the above noted geological concerns, it should be noted that all the productive wells in the contigious proration units have been producing for 21 to 31 years with most producing at or near their economic limits. Granting this unorthodox location will help to protect the correlative rights under section 23 and prevent waste of the remaining reserves.