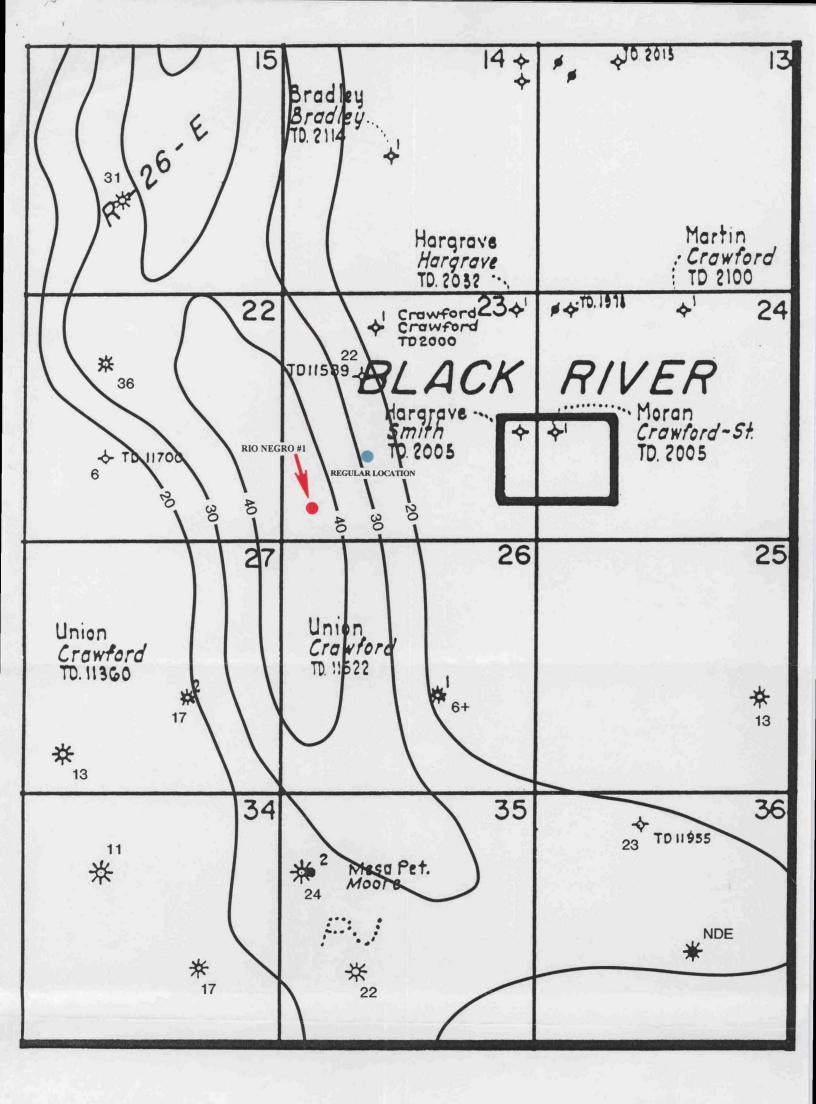

#### MANZANO OIL CORPORATION

UNORTHODOX WELL APPLICATION RIO NEGRO #1 660' FSL & 660' FWL, SEC. 23, T24S-R26E EDDY COUNTY, NM

MORROW "B" NET SAND ISOPACH POROSITY GREATER THAN 6%

CMB/LJL

Manzano Oil Corporation is seeking approval for an unorthodox location in the White City Penn area of Eddy County, based on geological reasons. The proposed unorthodox location for the Rio Negro #1 will target the Morrow B sand as the primary objective and the Morrow C sand as a secondary objective. The Morrow B sand interval consists of a series of thin sand lenses along established channel trends. Some Morrow B sand is nearly always present within the White City Penn area, however sand thickness, porosity and permeability vary significantly. The sands with the greatest net sand, porosity, permeability and productivity are found along the axis of the channel trends. The Mesa Petroleum Company Smith Federal Com. #1 (1700' FNL & 1650' FWL, Sec. 23) illustrates the extreme risk of drilling on the flanks of one of these channels. As shown on the Morrow B net sand isopach map, this well encountered 22 feet of net Morrow B sand. In July 1977, Mesa drillstem tested the Morrow B and C intervals together recovering GTS 1" TSTM and 240' salt water cut mud with FP 221#, ISIP 1473#, FSIP 4855#. The results of this drillstem test indicate that the reservoir contains gas and water but is too tight to produce economically. A regular location for the Rio Negro #1 would be only 1930 feet south of this well and most likely would not encounter significantly different sand quality. The Morrow B net sand map indicates that moving the Rio Negro #1 to the proposed unorthodox location would dramatically improve the likelihood of encountering sand thickness and quality enough to make a commercial producer within the Morrow B. Also, the presence of formation water on the drillstem test of the Smith Federal Com. #1 would indicate the necessity of moving up structure in order to get out of the water column and thus make a commerical well. As shown on the T/Morrow A(B/Morrow B) structure map, a well at an orthodox location would not gain adequate structure to the Smith Federal Com. #1 to reduce the risk of a wet reservoir. Moving to the proposed location should result in gaining 75-100 feet of structure and should be sufficiently high to allow a water free completion. In addition to the above noted geological concerns, it should be noted that all the productive wells in the contigious proration units have been producing for 21 to 31 years with most producing at or near their economic limits. Granting this unorthodox location will help to protect the correlative rights under section 23 and prevent waste of the remaining reserves.