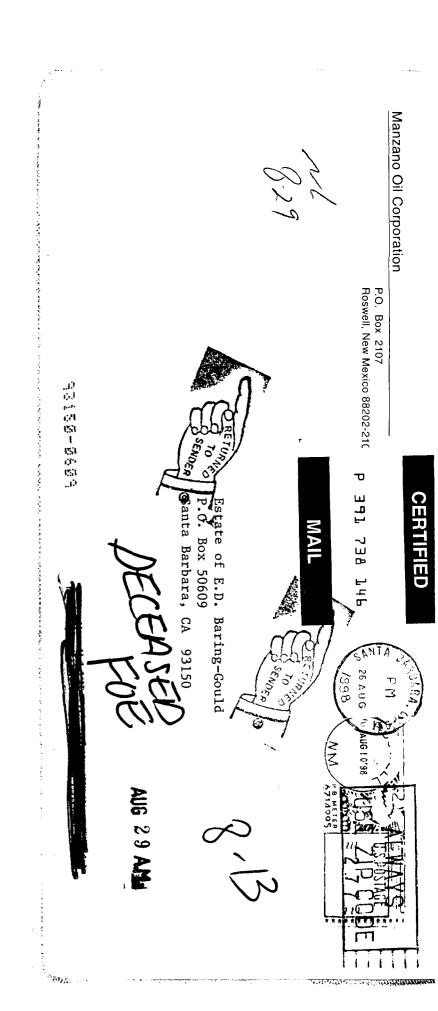

|                     |                                                    |                       |                                            |

.

•

ŗ



- 55



P.O. Box 2107 Roswell, New Mexico 88202-2107 (505) 623-1996 FAX (505) 625-2620

August 10, 1998

Beverly Powers, Estate of Earl C. Peterson 5215 Shenandoah Ave. Los Angeles, CA 90056

Re: Odyssey #1 Well S/2SE/4 Section 2, 16S-36E Lea County, New Mexico

Dear Ms. Powers:

We are proposing the drilling of the Odyssey #1 well in the S/2SE/4 Section 2, T-16-S, R-36-E, Lea County, New Mexico. The legal location for the well is 1149' FSL and 1370' FEL and will be drilled to a depth of 11,800' to test the Strawn Formation.

You have previously been extended an opportunity to lease your mineral rights by Manzano Oil Corporation and having not reached a lease agreement with you, we now request your participation in the above described well. Your election to participate shall be evidenced