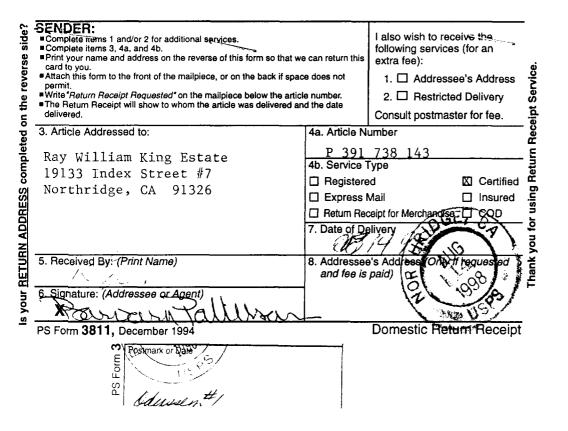

Case No. <u>12049</u> Exhibit No. <u>6</u>

Submitted by: Manzano Oil Corporation

Hearing Date: October 8, 1998

CERTIFIED

P.O. Box 2107 Roswell, New Mexico 88202-2

D 341 436 135

A SIGNATION A SUBJECT OF A SIGNATION A SIG

MAIL

Mr. Sim H. Levy 401 S. Turner Hobbs, NM 88240

• •• •

| Manie                              |
|------------------------------------|
| 1st Notice 8-11/                   |
| 1st Notice 8-11/<br>2nd Notice 818 |
|                                    |