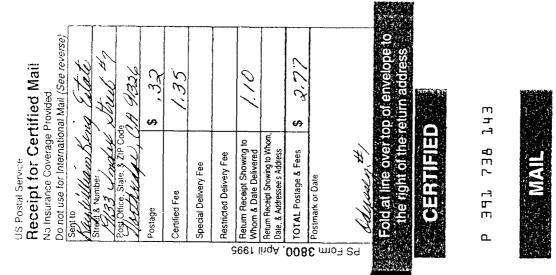

Case No. <u>12049</u> Exhibit No. <u>6</u>

Submitted by: Manzano Oil Corporation

Hearing Date: October 8, 1998

CERTIFIED

P.O. Box 2107 Roswell, New Mexico 88202-2

D 341 436 135

A SIGNATION A SUBJECT OF A SIGNATION A SIG

MAIL

Mr. Sim H. Levy 401 S. Turner Hobbs, NM 88240

• •• •

| Manie                              |
|------------------------------------|
| 1st Notice 8-11/                   |
| 1st Notice 8-11/<br>2nd Notice 818 |
|                                    |