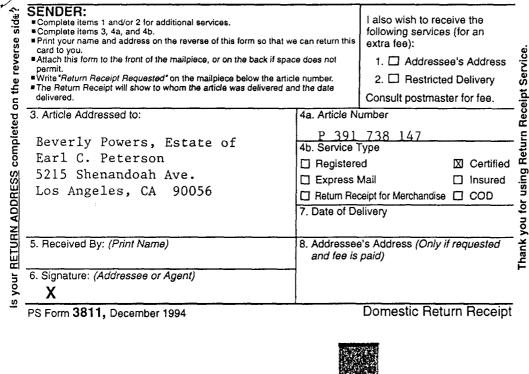

our mineral rights by Manzano Oil Corporation and having not reached a lease agreement with you, we now request your participation in the above described well. Your election to participate shall be evidenced by your execution of an AFE and Joint Operating Agreement, naming Manzano Oil Corporation as operator, and payment of your proportionate share of the drilling cost.

We would appreciate your notifying us as to your election on or before September 15, 1998 as we anticipate commencing the well around that date. Should you respond affirmatively, Manzano will provide a Joint Operating Agreement along with an invoice for your drilling cost.

Thank you for your attention to this matter, and let me know if you should have any questions in this regard.

Sincerely,

alle fifters Debbi Jeffers





741 BET IPE a,



 $\mathcal{H}_{\mathcal{C}}$ 

r = t



P.O. Box 2107 Roswell, New Mexico 88202-2107 (505) 623-1996 FAX (505) 625-2620

August 10, 1998

Mr. Russell A. Braun P.O. Box 463 Columbia, IL 62236

Re: Odyssey #1 Well S/2SE/4 Section 2, 16S-36E Lea County, New Mexico

Dear Mr. Braun:

We are proposing the drilling of the Odyssey #1 well in the S/2SE/4 Section 2, T-16-S, R-36-E, Lea County, New Mexico. The legal location for the well is 1149' FSL and 1370' FEL and will be drilled to a depth of 11,800' to test the Strawn Formation.

You have previously been extended an opportunity to lease your mineral rights by Manzano Oil Corporation and having not reached a lease agreement with you, we now request your participation in the above described well. Your election to participate