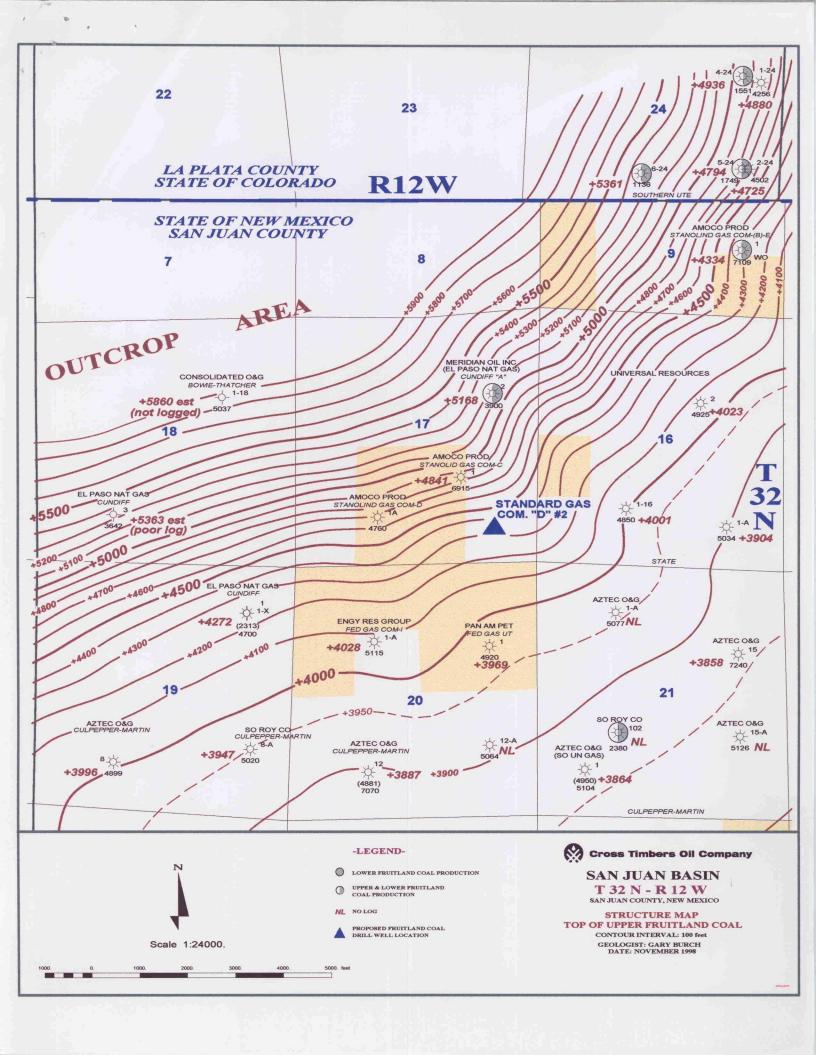

## STANOLIND GAS COM "D" #2 GEOLOGIC SUMMARY

The Stanolind Gas Com "D" #2 is a proposed 2000' Fruitland Coal test to be located 790' FSL and 790' FEL of Section 17-T32N-R12W San Juan County, New Mexico. There is currently no Fruitland Coal production in the section.

The Fruitland Coal in this area can be divided into an upper coal sequence, which is actually 3 or more 5-10 ft. thick coals over a 50-100 ft. interval, and a lower coal, which is 30-35 ft. thick in the prospect area, and overlies the Pictured Cliffs Formation.

The propsed well lies within a NE-SW trending structural flexure (see attached structure map). To the NW of the axis of structural flexure, the beds are steeply dipping to the SE. To the SE of the flexure, the beds are gently dipping to the SE. The axis of flexure, in theory, should be an area of intense fracturing, which in turn would correspond to highly productive Fruitland Coal wells. Outstanding coal production has been established along this trend 2 mi. to the NE and 3 mi. to the SW.

The primary risk in this area is in the amount of water production associated with the coal gas. The Fruitland Formation outcrops approximately 2 mi. NW of the producing trend, and is a recharge area for water which flows down towards the producing wells. Wells nearer to the outcrop (and structurally higher) produce more water. The water inhibits gas production, and consequently, wells that are too far updip produce too much water and too little gas to be economic. This effect can be seen on resistivity logs; as the water saturation increases, the amount of resistivity greater than 80 ohms (used as a cutoff for gas production) decreases.

Stanolind Gas Com "D" #2 Geologic Summary Page 2

The following table shows the effect of structure on gas and water production rates on coal wells along trend to the NE:

|                                                                       | STRUCT.<br>TOP OF<br>FRUITLAND<br>COAL | INITIAL<br>STABILIZED<br>GAS RATE<br>(MCF/MO) | INITAL<br>STABILIZED<br>WATER RATE<br>(BBL/MO) | CURRENT<br>GAS RATE<br>(MCF/MO.) | CURRENT<br>WATER RATE<br>(BBL/MO) |
|-----------------------------------------------------------------------|----------------------------------------|-----------------------------------------------|------------------------------------------------|----------------------------------|-----------------------------------|
| Southern Ute #6-24<br>SE SW Sec. 24-32N-12W<br>La Plata Co., Colorado | +5361                                  | 10,000                                        | 20,000                                         | 15.000                           | 12,000                            |
| Cundiff "A" #2<br>NE ¼ Sec. 17-32N-12W<br>San Juan Co., NM            | +5168                                  | NA                                            | NA                                             | 0*                               | 0*                                |
| Stanolind Gas Com "B" #1E<br>SE ¼ Sec. 9-32N-12W<br>San Juan Co., NM  | +4334                                  |                                               |                                                | 36,000**                         | 1,800**                           |
| Southern Ute 32-11 #19-2<br>SW ¼ Sec. 19-32N-11W                      | +4175                                  | 30,000                                        | 6,000                                          | 120,000                          | 1,000                             |

<sup>\*</sup> Well was tested in the Fruitland, but never put online and is now inactive (assumed to be uneconomic).

The Cundiff "A" #2 tested the Fruitland Coal at a legal location in Sec. 17 and did not make an economic well and is now inactive. A well at a legal location in the SW ¼ of Section 17 would likely be wet in the upper coals and may produce a substantial amount of water from the lower coal. In our opinion, the most geologically favorable, lowest risk, and best location from an economic standpoint would be in the SE¼. Therefore, in order to best capture the reserves in the SE¼ of Section 17, an unorthodox location is necessary.