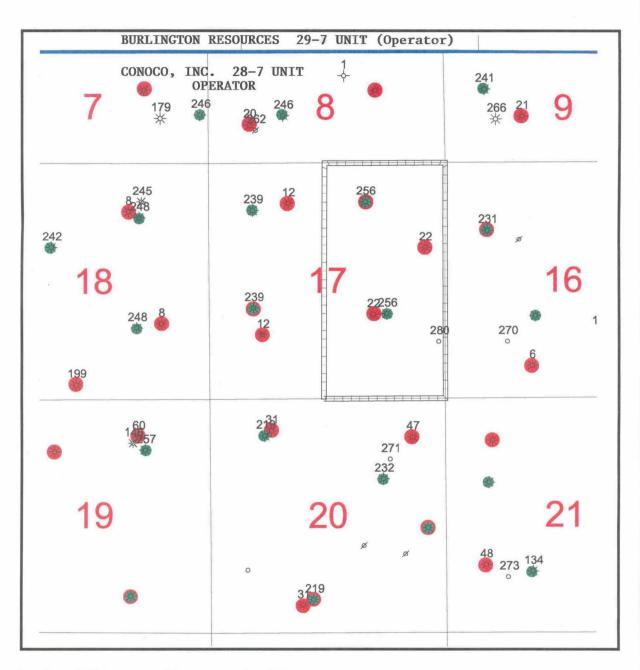

At this time Conoco, Inc. is seeking to change the proposed location for its San Juan "28-7" Unit Well No. 280-M in order to complete an infill drilling plan for Blanco-Mesaverde gas production in the immediate area and to utilize an existing wellbore for this development. The San Juan "28-7" Unit Well No. 280-M was originally to have been drilled 1310 feet from the South line and 10 feet from the West line (Unit M) of Section 16, Township 28 North, Range 7 West, NMPM, Rio Arriba County, New Mexico.

Further, the above-described San Juan "28-7" Unit Well No. 280-M and existing: (i) San Juan "28-7" Unit Well No. 256 (API No. 30-039-21731), located at a standard gas well location 850 feet from the North line and 1845 feet from the East line (Unit B) of Section 17; and (ii) San Juan

"28-7" Unit Well No. 256-E (**API No. 30-039-22363**), located at a standard infill gas well location 1960 feet from the South line and 1390 feet from the East line (Unit J) of Section 17: are to be dedicated to the existing standard 320-acre stand-up gas spacing and proration unit comprising the S/2 of Section 17. These three wells and existing 320-acre unit will be subject to all existing rules, regulations, policies, and procedures applicable to prorated gas pools in Northwest, New Mexico and to the provisions of Division Order No. R-11139.

1310' FSL & 10' FEL (requested) Unit Ltr. P, Section 17-T28N-R7W Rio Arriba County, New Mexico

Dear Mr. Stogner,

Re:

Conoco plans to drill the above referenced well in 2000. This is one of six wells in the San Juan 28-7 Unit Basin Dakota pilot infill drilling project, authorized by Order No. R-11139 issued out of Case No. 12122. Location for the #280 (then #280M) was filed for, and approved. at a non-standard location 1310' FSL & 10' FWL, Unit Letter M. of Section 16-T28N-R7W. In an effort to prevent waste and prudently develop the Blanco Mesaverde pool, Conoco wishes to move the drill site for the subject well 20' to the west. The new location will situate the subject well at a location 1310' FSL and 10' FEL of Section 17. This will allow Conoco to develop an additional 80 acre Mesaverde withdrawal point by recompleting (with DHC) in the existing #231E wellbore in Section 16. The #231E (API #30-039-22436) and #6 (API # 30-039-07398) would then serve as the 80 acre Mesaverde pair in the southwest quarter of Section 16. Please note that this proposed minor change of location will not materially alter Dakota data to be gathered from the #280 for use in evaluating the San Juan 28-7 Unit Dakota pilot program.

The requested location remains non-standard to the interior of the San Juan 28-7 Unit, and does not encroach on any exterior Unit boundaries. An application to downhole commingle (C-107-A) production from the Blanco Mesaverde and Basin Dakota pools in the subject well has been approved, as evidenced by the issuance of Administrative Order DHC-2242 on February 22, 1998. The #280 will be produced as a Dakota single until such time as sufficient data has been gathered for utilization in the overall evaluation of the 80-acre concept for the Basin Dakota Pool in the San Juan 28-7 Unit; only then will the Mesaverde be completed, tested, and downhole commingled with the Dakota. The subject well will then serve as an 80 acre Mesaverde withdrawal point in the southeast quarter of Section 17, paired with the #22A (API #30-039-21936).

Conoco respectfully requests that a revised, non-standard location for the Basin Dakota Pool be granted for the referenced well for the reasons cited above. Per Order No. R-10987-A issued out of Case No. 12069, the location is standard for the Blanco Mesaverde Pool. If there are any questions concerning this application, please feel free to call me at (281) 293-6564.