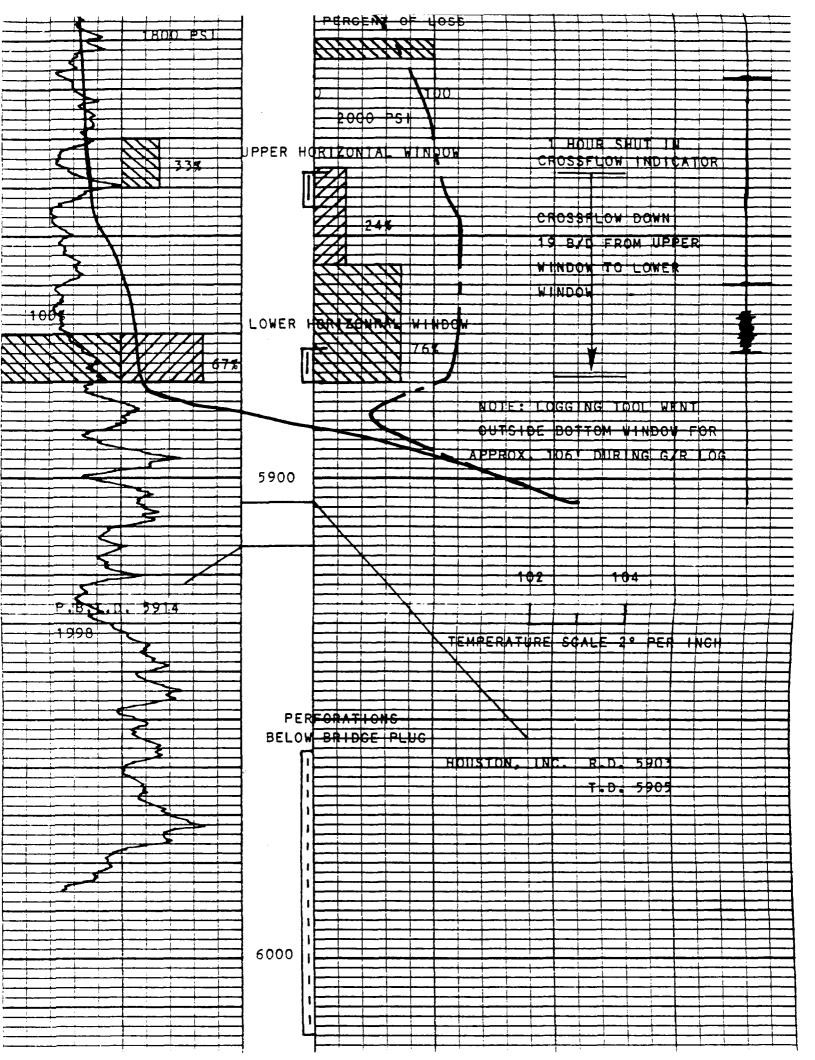

## INJECTION PROFILE

| FILE NO.             | сом    | ANY TEXACO E & P, INC.                 |             |                  |              |                        |                                |  |
|----------------------|--------|----------------------------------------|-------------|------------------|--------------|------------------------|--------------------------------|--|
| WELL                 |        | VACUUM GLORIETTA WEST UNIT #108        |             |                  |              |                        | <b>#</b> 108                   |  |
|                      | FIELD  | )                                      | GLORIETTA   |                  |              |                        |                                |  |
|                      | COUN   | NTY                                    | <del></del> | STATE NEW MEXICL |              |                        |                                |  |
|                      | LOCATI | ON: 213 FSL & 351 FEL<br>UNIT LETTER P |             |                  |              |                        |                                |  |
|                      | SEC    | 36                                     | TWP.        | 17               | S            | RGE                    | 34 E                           |  |
| PERMANENT DATUM _    |        | G.L. ELEV 3986                         |             |                  |              | 86                     | K.B. 4000<br>D.F. 3999<br>3996 |  |
| LOG MEASURED FROM    | A      | K.B. 14 FT. ABOVE PERM. DATUM          |             |                  |              |                        | D.F. 3999                      |  |
| DRILLING MEASURED    |        | К.В.                                   |             |                  |              |                        | G.L                            |  |
| DATE                 |        | 9-18-98                                |             |                  |              |                        |                                |  |
| RUN NO.              |        | ONE                                    |             |                  |              |                        |                                |  |
| TYPE LOG             |        | INJECTION PROFILE                      |             |                  |              |                        |                                |  |
| DEPTH- DRILLER       |        | 6325                                   |             |                  |              |                        |                                |  |
| DEPTH - PLUG BACK    |        | 5914                                   |             |                  |              |                        |                                |  |
| DEPTH - LOGGER       |        | 5 9 0 5                                |             |                  |              |                        |                                |  |
| BOTTOM LOG. INTERVAL |        | 5 9 0 3                                |             |                  |              |                        |                                |  |
| TOP LOGGED INTERVAL  |        | 5 700                                  |             |                  |              |                        |                                |  |
| RECORDED BY          |        | MARTINEZ                               |             |                  |              |                        |                                |  |
| WITNESSED BY         |        | MR. MENCHEW                            |             |                  |              |                        |                                |  |
| BASE LOCATION        |        | ANDREWS, TEXAS                         |             |                  |              |                        |                                |  |
| TRUCK NO.            |        | 101                                    |             |                  |              |                        |                                |  |
| EQUIPMENT OPERATOR   |        | JIMENEZ                                |             |                  |              |                        |                                |  |
| OPERATING RIG TIME   |        | MAST UNIT                              |             |                  |              |                        |                                |  |
| OTHER SERVICES       |        |                                        |             |                  |              |                        | ,                              |  |
|                      |        |                                        |             |                  | CASING       | SING AND TUBING RECORD |                                |  |
| RUN NO. BIT          |        | FROM                                   | то          | SIZE             | WGT.         | FROM                   |                                |  |
|                      |        | <del></del>                            |             | 5 <u>1</u> n     | <u> </u>     | 0                      | I-D-                           |  |
| <b>-</b>             |        |                                        |             | 2 3/8**          | ат           | 0                      | : 5779                         |  |
| <del> </del>         |        | <del></del>                            |             | ļ                |              | }                      |                                |  |
|                      |        |                                        |             | <del> </del>     | <del> </del> |                        |                                |  |
|                      |        |                                        |             |                  | <del> </del> | <del> </del>           |                                |  |
| li                   | _1     |                                        | 1           | l                | I            | ·                      | _ 1                            |  |