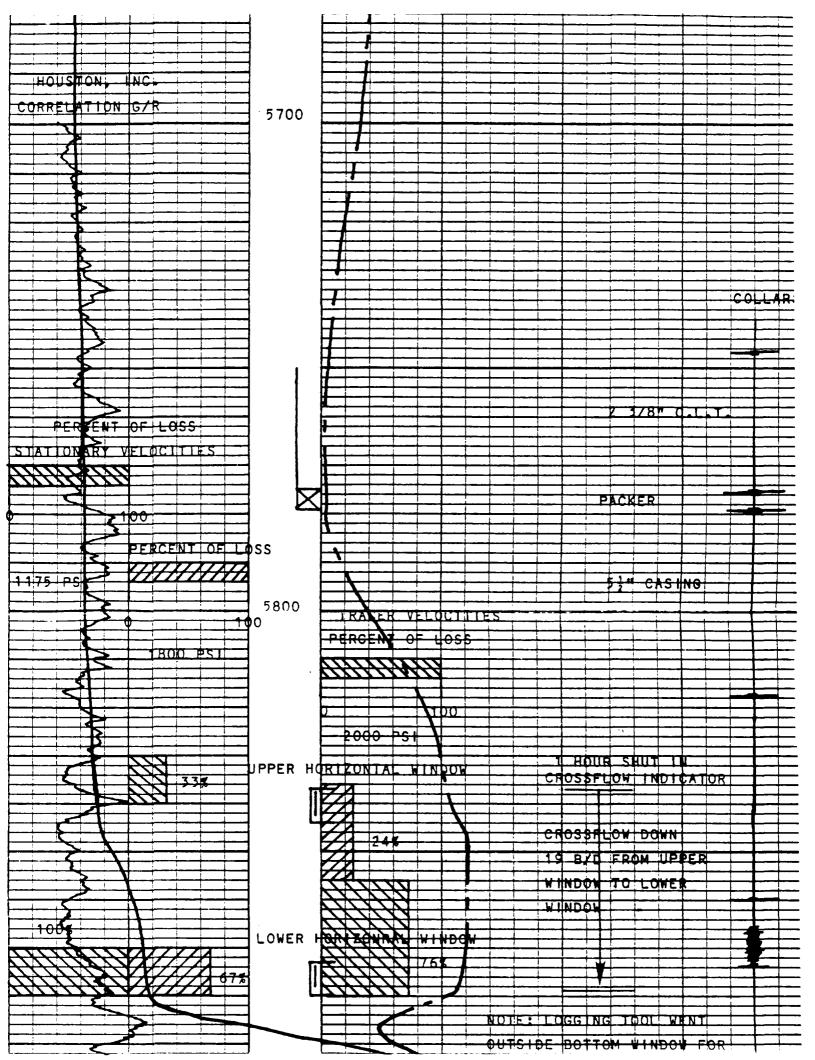

## INJECTION PROFILE

| FILE NO.             | сом    | ANY TEXACO E & P, INC.                 |             |                  |              |                        |                                |  |
|----------------------|--------|----------------------------------------|-------------|------------------|--------------|------------------------|--------------------------------|--|
| WELL                 |        | VACUUM GLORIETTA WEST UNIT #108        |             |                  |              |                        | <b>#</b> 108                   |  |
|                      | FIELD  | )                                      | GLORIETTA   |                  |              |                        |                                |  |
|                      | COUN   | NTY                                    | <del></del> | STATE NEW MEXICL |              |                        |                                |  |
|                      | LOCATI | ON: 213 FSL & 351 FEL<br>UNIT LETTER P |             |                  |              |                        |                                |  |
|                      | SEC    | 36                                     | TWP.        | 17               | S            | RGE                    | 34 E                           |  |
| PERMANENT DATUM _    |        | G.L. ELEV 3986                         |             |                  |              | 86                     | K.B. 4000<br>D.F. 3999<br>3996 |  |
| LOG MEASURED FROM    | A      | K.B. 14 FT. ABOVE PERM. DATUM          |             |                  |              |                        | D.F. 3999                      |  |
| DRILLING MEASURED    |        | К.В.                                   |             |                  |              |                        | G.L                            |  |
| DATE                 |        | 9-18-98                                |             |                  |              |                        |                                |  |
| RUN NO.              |        | ONE                                    |             |                  |              |                        |                                |  |
| TYPE LOG             |        | INJECTION PROFILE                      |             |                  |              |                        |                                |  |
| DEPTH- DRILLER       |        | 6325                                   |             |                  |              |                        |                                |  |
| DEPTH - PLUG BACK    |        | 5914                                   |             |                  |              |                        |                                |  |
| DEPTH - LOGGER       |        | 5 9 0 5                                |             |                  |              |                        |                                |  |
| BOTTOM LOG. INTERVAL |        | 5 9 0 3                                |             |                  |              |                        |                                |  |
| TOP LOGGED INTERVAL  |        | 5 700                                  |             |                  |              |                        |                                |  |
| RECORDED BY          |        | MARTINEZ                               |             |                  |              |                        |                                |  |
| WITNESSED BY         |        | MR. MENCHEW                            |             |                  |              |                        |                                |  |
| BASE LOCATION        |        | ANDREWS, TEXAS                         |             |                  |              |                        |                                |  |
| TRUCK NO.            |        | 101                                    |             |                  |              |                        |                                |  |
| EQUIPMENT OPERATOR   |        | JIMENEZ                                |             |                  |              |                        |                                |  |
| OPERATING RIG TIME   |        | MAST UNIT                              |             |                  |              |                        |                                |  |
| OTHER SERVICES       |        |                                        |             |                  |              |                        | ,                              |  |
|                      |        |                                        |             |                  | CASING       | SING AND TUBING RECORD |                                |  |
| RUN NO. BIT          |        | FROM                                   | то          | SIZE             | WGT.         | FROM                   |                                |  |
|                      |        | <del></del>                            |             | 5 <u>1</u> n     | <u> </u>     | 0                      | I-D-                           |  |
| <b>-</b>             |        |                                        |             | 2 3/8**          | ат           | 0                      | : 5779                         |  |
| <del> </del>         |        | <del></del>                            |             | ļ                |              | }                      |                                |  |
|                      |        |                                        |             | <del> </del>     | <del> </del> |                        |                                |  |
|                      |        |                                        |             |                  | <del> </del> | <del> </del>           |                                |  |
| li                   | _1     |                                        | 1           | l                | I            | ·                      | _ 1                            |  |