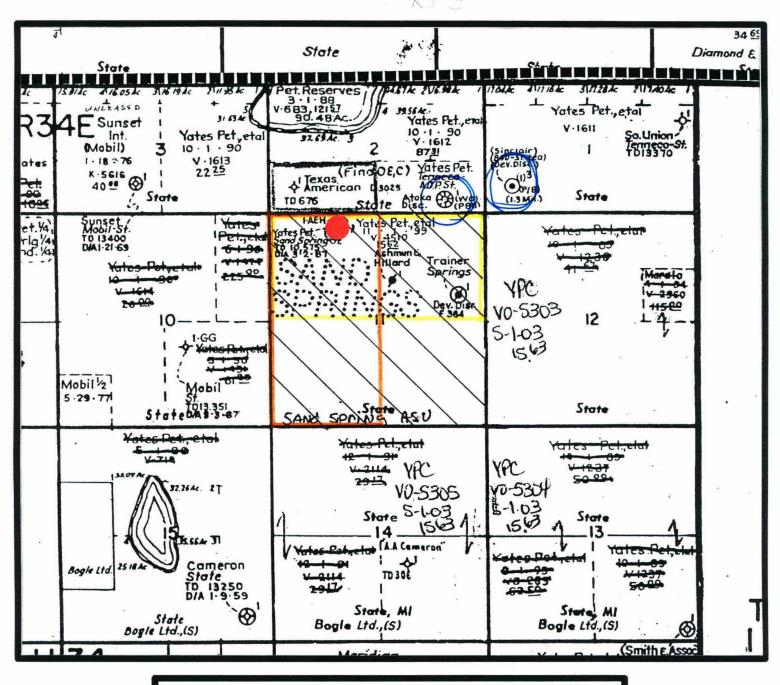

# LARGE FORMAT EXHIBIT HAS BEEN REMOVED AND IS LOCATED IN THE NEXT FILE

# LARGE FORMAT EXHIBIT HAS BEEN REMOVED AND IS LOCATED IN THE NEXT FILE

EXHIBIT NO. 5

Case No.

Santa Fe, New Mexico

Case Nos. <u>12128 and 12130</u> Exhibit No. <u>5</u>

Submitted by: Yates Petroleum Corporation