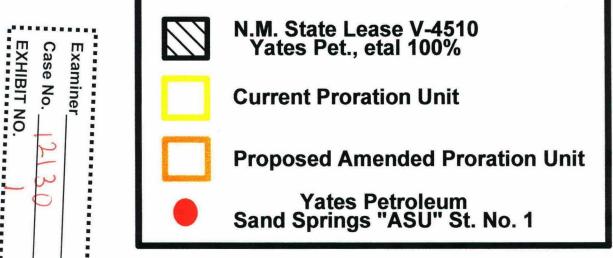

# LARGE FORMAT EXHIBIT HAS BEEN REMOVED AND IS LOCATED IN THE NEXT FILE

# LARGE FORMAT EXHIBIT HAS BEEN REMOVED AND IS LOCATED IN THE NEXT FILE

EXHIBIT NO. 5

Case No.

Santa Fe, New Mexico

Case Nos. <u>12128 and 12130</u> Exhibit No. <u>5</u>

Submitted by: Yates Petroleum Corporation