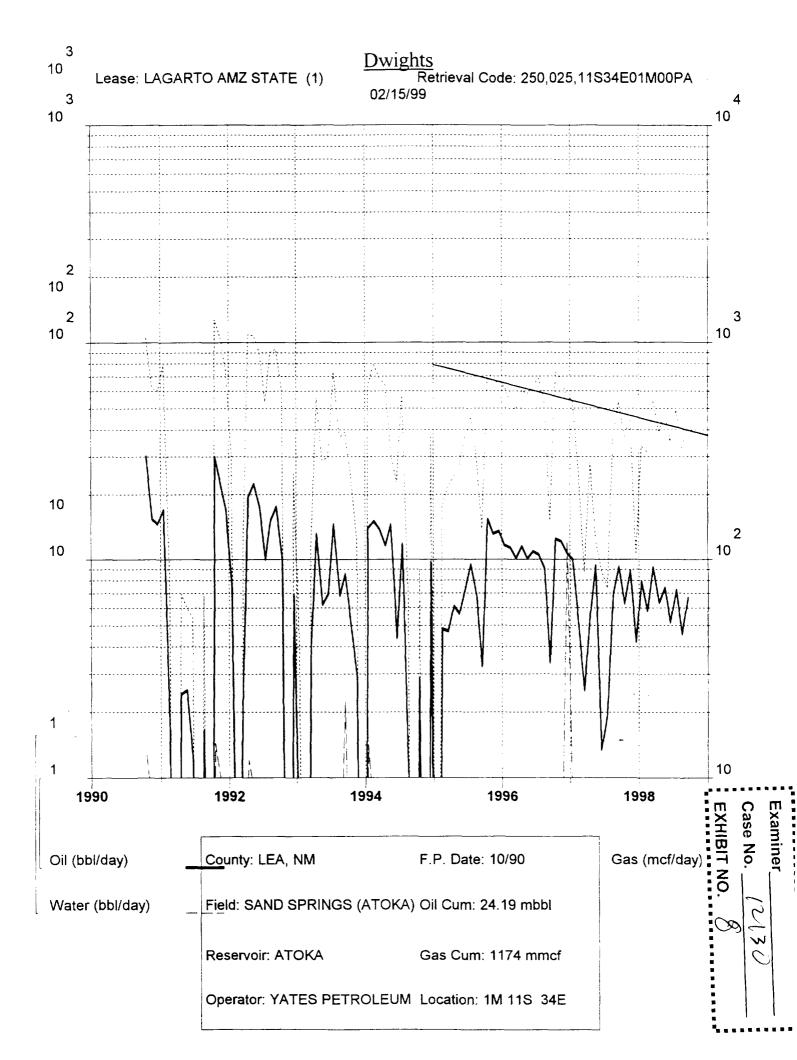

#### BEFORE THE OIL CONSERVATION DIVISION

Santa Fe, New Mexico

Case Nos. <u>12128 and 12130</u> Exhibit No. <u>7</u>

Submitted by: Yates Petroleum Corporation

Santa Fe, New Mexico

Case Nos. <u>12128 and 12130</u> Exhibit No. <u>8</u>

Submitted by: Yates Petroleum Corporation

#### Decline Curve and Estimated Ultimate Recovery Calculations Yates Lagarto AMZ State #1

Qinitial: 800 MCF/D Qfinal: 650 MCF/D

t: 1 year

d = (800-650)/800 0.188

Qcurrent: 400 MCF/D Qabandon: 50 MCF/D

RUR = ((Qcurrent-Qabandon) \* 365) / ln (1-d)

(400-50) 365 ln(1-0.188)

613 MMCF

Cumulative Production: 1174 MMCF

EUR = RUR + Cum

613 + 1174

1787 MMCF (1.8 BCF)