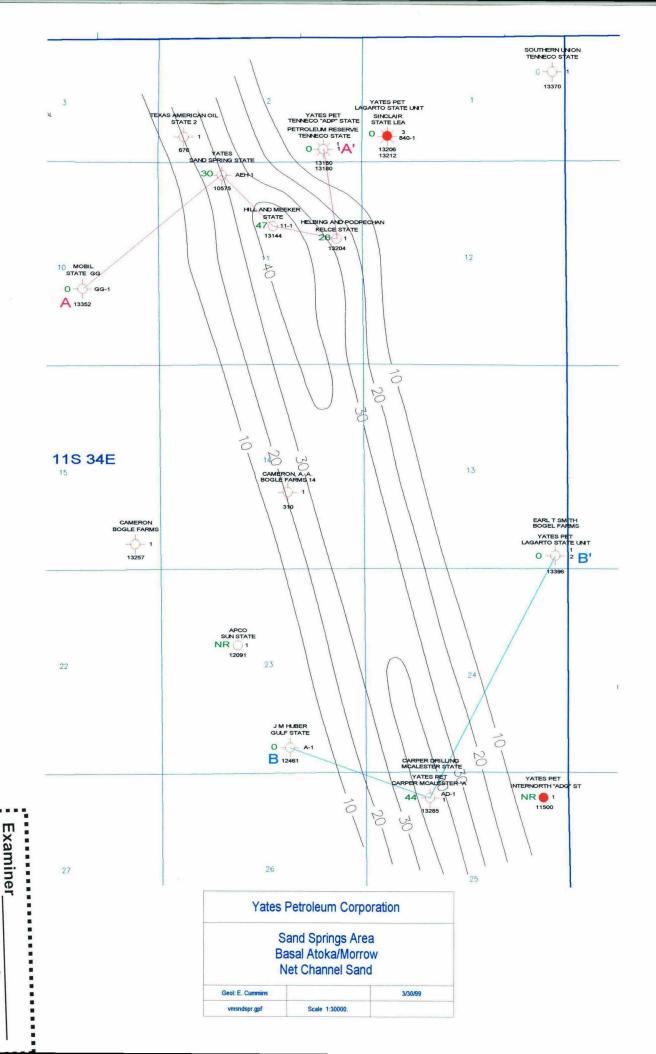

Santa Fe, New Mexico

Case Nos. <u>12128 and 12130</u> Exhibit No. <u>6</u>

Submitted by: Yates Petroleum Corporation

#### Decline Curve and Estimated Ultimate Recovery Calculations Yates Tenneco ADP State Com #1

Qinitial: 360 MCF/D Qfinal: 290 MCF/D

t: 1 year

d = (360-290)/3600.194 %/yr

Qcurrent: 200 MCF/D Qabandon: 50 MCF/D

RUR = ((Qcurrent-Qabandon) \* 365) / ln (1-d)

(200-50) 365 ln(1-0.194)

254 MMCF

EST. REMOVENE

Cumulative Production: 806 MMCF

EUR = RUR + Cum

254 + 806

1060 MMCF