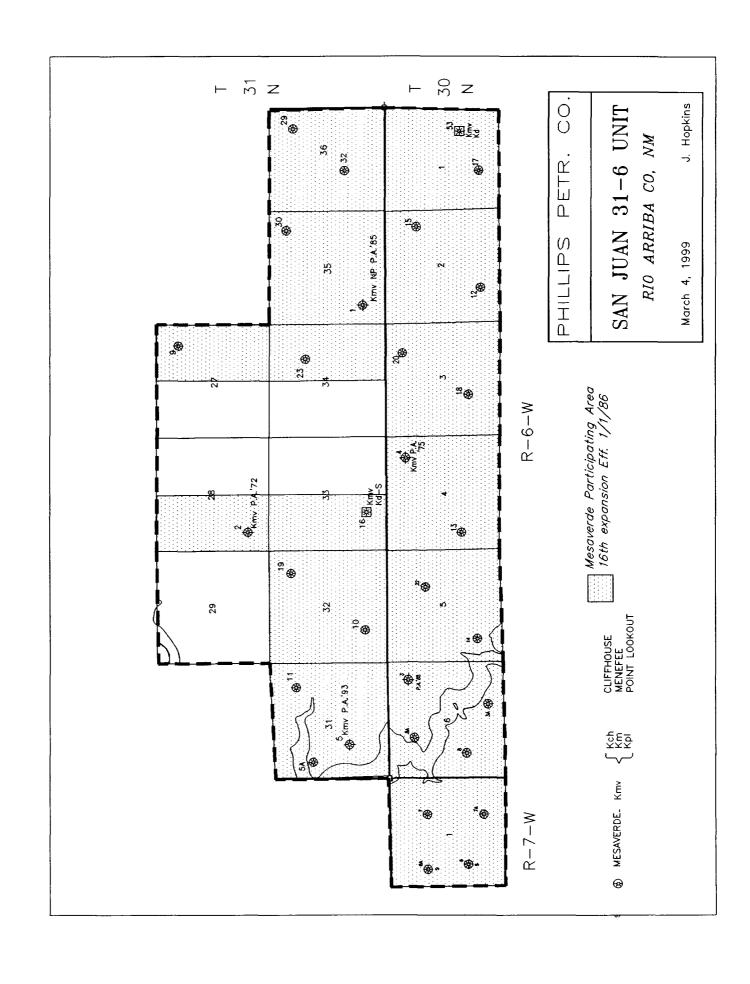

## II. MESAVERDE PARTICIPATING AREA, SIXTEENTH EXPANSION EFFECTIVE 1/1/86, 7809.38 ACRES

| PERCENTAGE |
|------------|
| 46.035470% |
| 28.102570% |
| 11.498540% |
| 3.585630%  |
| 3.071310%  |
| 2.048820%  |
| 2.046900%  |
| 1.930730%  |
| 1.680030%  |
|            |