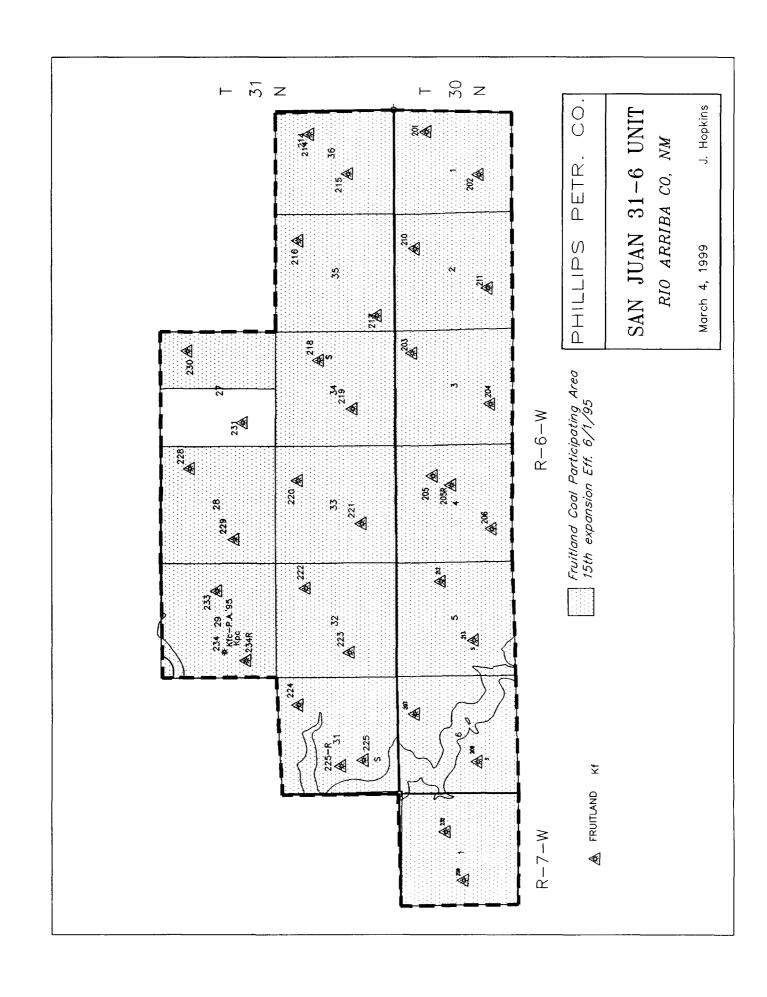

## I. FRUITLAND PARTICIPATING AREA, FIFTEENTH EXPANSION EFFECTIVE 6/1/95, 9729.38

| OWNER NAME                             | <b>PERCENTAGE</b> |
|----------------------------------------|-------------------|
| Phillips-San Juan Partners, L. P.      | 49.577210%        |
| Burlington Resources Oil & Gas Company | 22.556790%        |
| Williams Production Company            | 16.934550%        |
| CBP San Juan Limited Partnership       | 2.878050%         |
| Wiser Oil Company                      | 1.644500%         |
| Conoco Inc.                            | 1.642970%         |
| Amoco Production Company               | 1.642960%         |
| Four Star Oil & Gas Company            | 1.573250%         |
| Cross Timbers Production Company       | 1.549720%         |