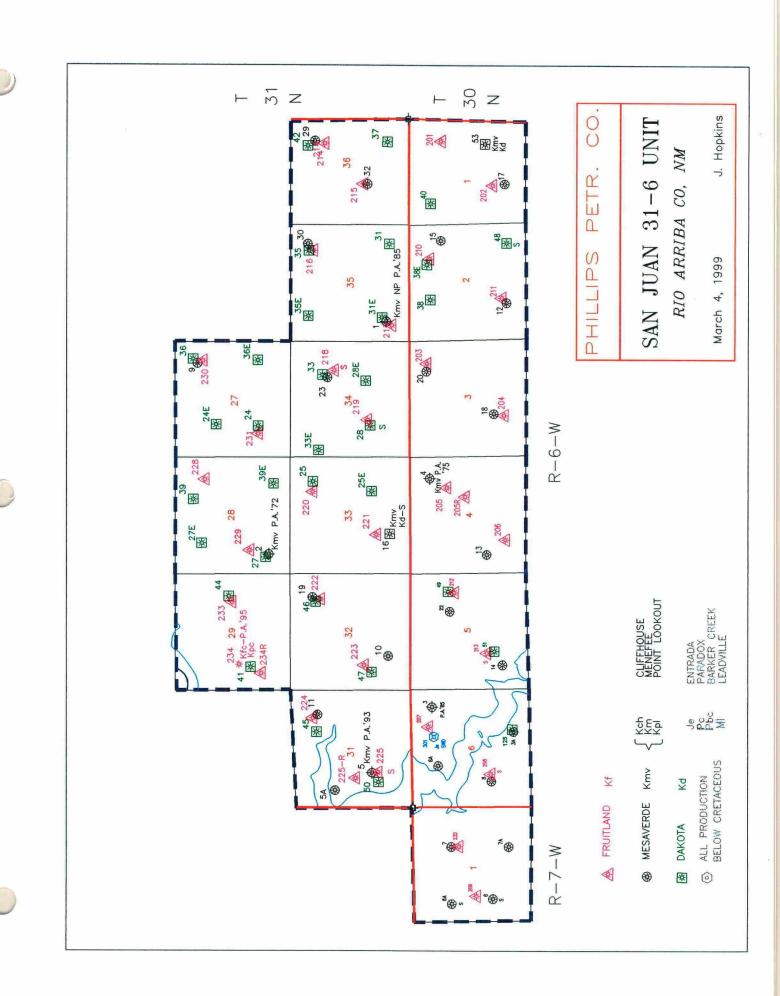

VE 1/1/86, 7809.38 ACRES

| PERCENTAGE |
|------------|
| 46.035470% |
| 28.102570% |
| 11.498540% |
| 3.585630%  |
| 3.071310%  |
| 2.048820%  |
| 2.046900%  |
| 1.930730%  |
| 1.680030%  |
|            |

## III. DAKOTA PARTICIPATING AREA, ELEVENTH EXPANSION EFFECTIVE 11/1/84, 6577.37 ACRES

| OWNER NAME                             | <u>PERCENTAGE</u> |
|----------------------------------------|-------------------|
| Phillips-New Mexico Partners, L. P.    | 90.982410%        |
| Amoco Production Company               | 2.432590%         |
| Four Star Oil & Gas Company            | 2.432580%         |
| Wiser Oil Company                      | 2.432580%         |
| Cross Timbers Production Company       | 1.341470%         |
| Burlington Resources Oil & Gas Company | 0.378370%         |