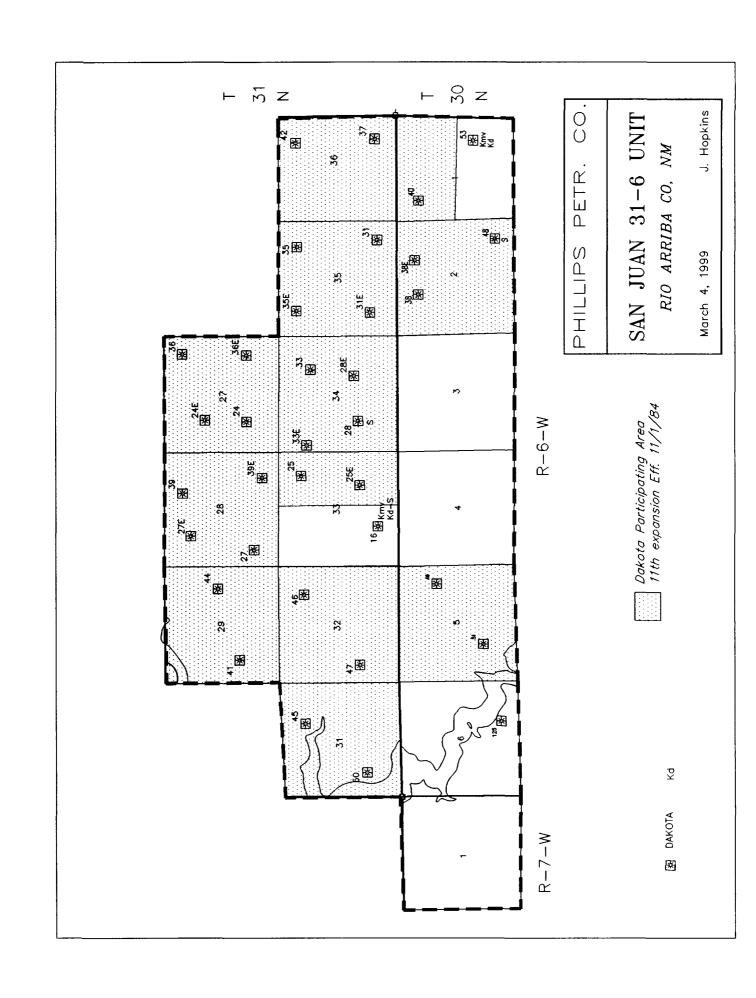

## III. DAKOTA PARTICIPATING AREA, ELEVENTH EXPANSION EFFECTIVE 11/1/84, 6577.37 ACRES

| OWNER NAME                             | <u>PERCENTAGE</u> |
|----------------------------------------|-------------------|
| Phillips-New Mexico Partners, L. P.    | 90.982410%        |
| Amoco Production Company               | 2.432590%         |
| Four Star Oil & Gas Company            | 2.432580%         |
| Wiser Oil Company                      | 2.432580%         |
| Cross Timbers Production Company       | 1.341470%         |
| Burlington Resources Oil & Gas Company | 0.378370%         |