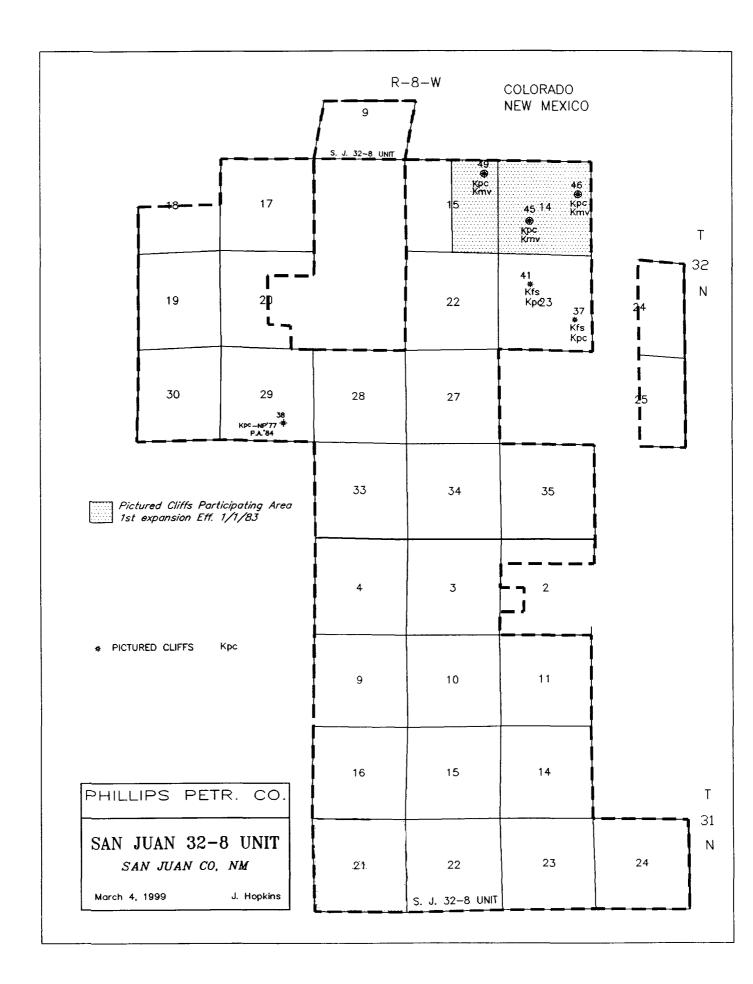

### II. PICTURED CLIFFS PARTICIPATING AREA, FIRST EXPANSION EFFECTIVE 1/1/82, 960.00 ACRES

| OWNER NAME                             | <u>PERCENTAGE</u> |
|----------------------------------------|-------------------|
| Phillips Petroleum Company             | 74.333750%        |
| Burlington Resources Oil & Gas Company | 9.373100%         |
| Williams Production Company            | 9.000000%         |
| Cinco General Partnership              | 7.293150%         |