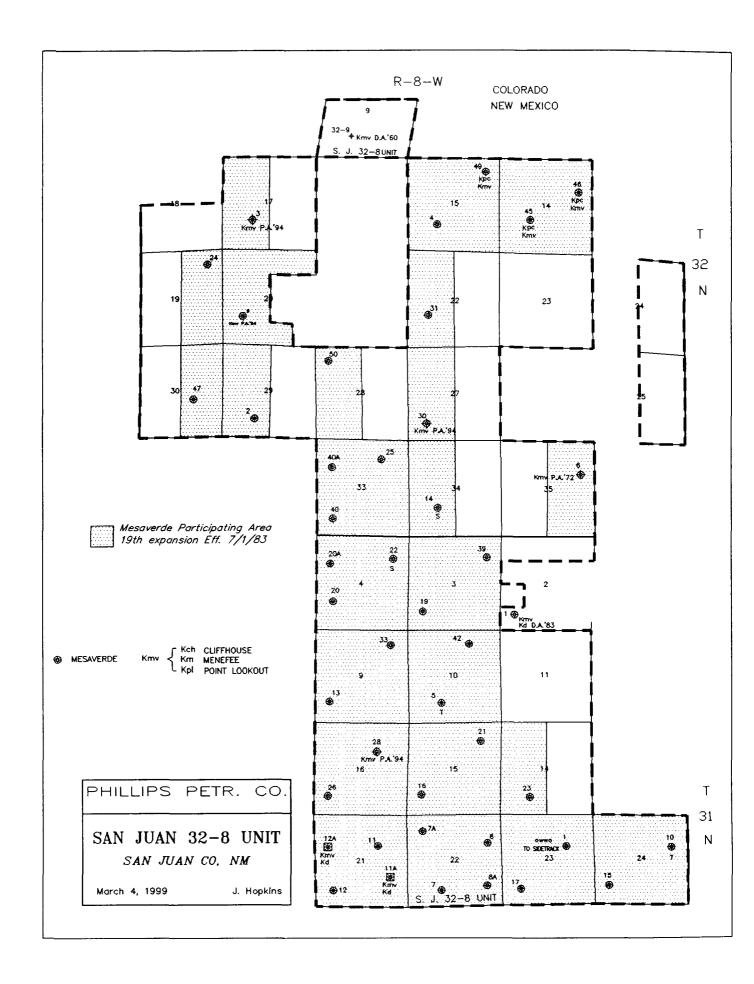

# III. MESAVERDE PARTICIPATING AREA, NINETEENTH EXPANSION EFFECTIVE 7/1/83, 11,802.08 ACRES

| OWNER NAME                             | <b>PERCENTAGE</b> |
|----------------------------------------|-------------------|
| Phillips Petroleum Company             | 63.614320%        |
| Williams Production Company            | 15.484960%        |
| Four Star Oil & Gas Company            | 15.328290%        |
| Burlington Resources Oil & Gas Company | 2.843740%         |
| Cinco General Partnership              | 2.212700%         |
| Wintergreen Energy Corporation         | 0.363620%         |
| Susanna P. Kelly                       | 0.055410%         |
| Andrew B. Kelly, Jr.                   | 0.036360%         |
| Charles E. Kelly                       | 0.036360%         |
| Susanna P. Kelly, Jr.                  | 0.024240%         |