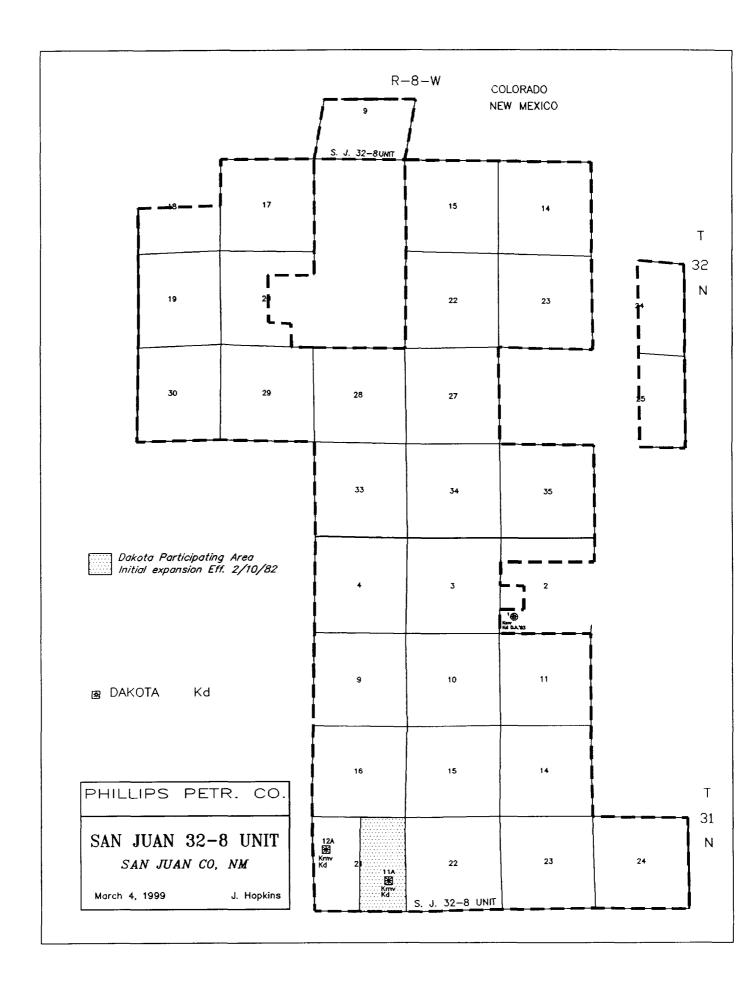

# IV. DAKOTA PARTICIPATING AREA, INITIAL EXPANSION EFFECTIVE 2/10/82, 320.00 ACRES

| OWNER NAME                  | <u>PERCENTAGE</u> |
|-----------------------------|-------------------|
| Phillips Petroleum Company  | 37.500000%        |
| Williams Production Company | 62.500000%        |