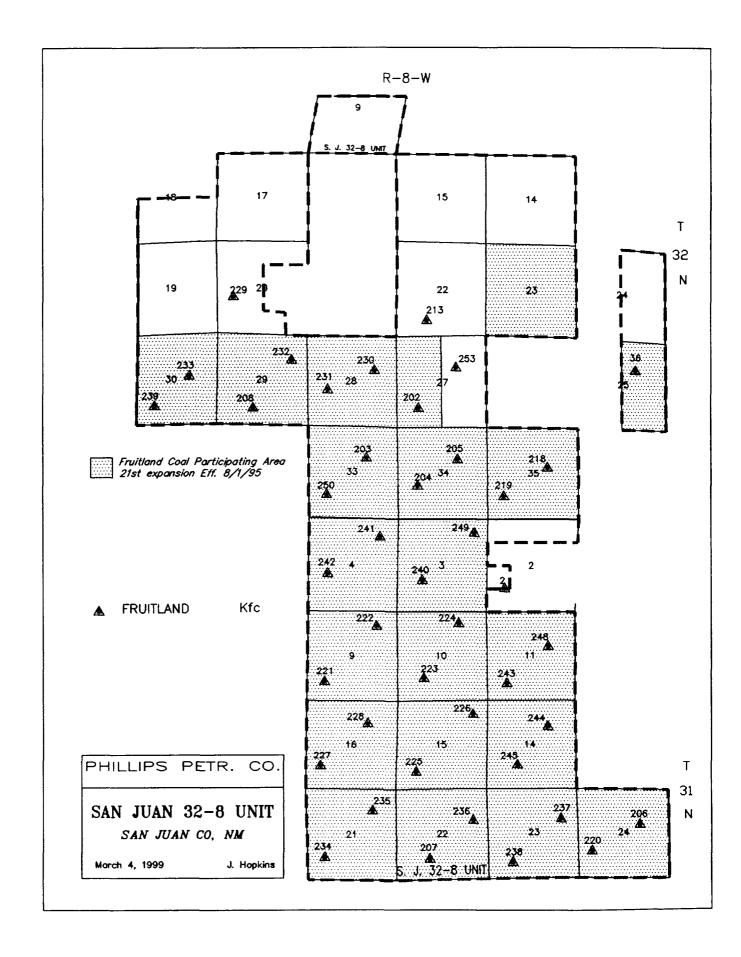

# I. FRUITLAND PARTICIPATING AREA, TWENTY-FIRST EXPANSION EFFECTIVE 8/1/95, 12,679.93 ACRES

| OWNER NAME                             | <b>PERCENTAGE</b> |
|----------------------------------------|-------------------|
| Phillips-San Juan Partners, L. P.      | 45.644140%        |
| Phillips-New Mexico Partners, L. P.    | 18.064600%        |
| Williams Production Company            | 15.093410%        |
| Four Star Oil & Gas Company            | 14.025310%        |
| Burlington Resources Oil & Gas Company | 3.784750%         |
| CBP San Juan Limited Partnership       | 2.944880%         |
| Wintergreen Energy Corporation         | 0.384340%         |
| Susanna P. Kelly                       | 0.058570%         |