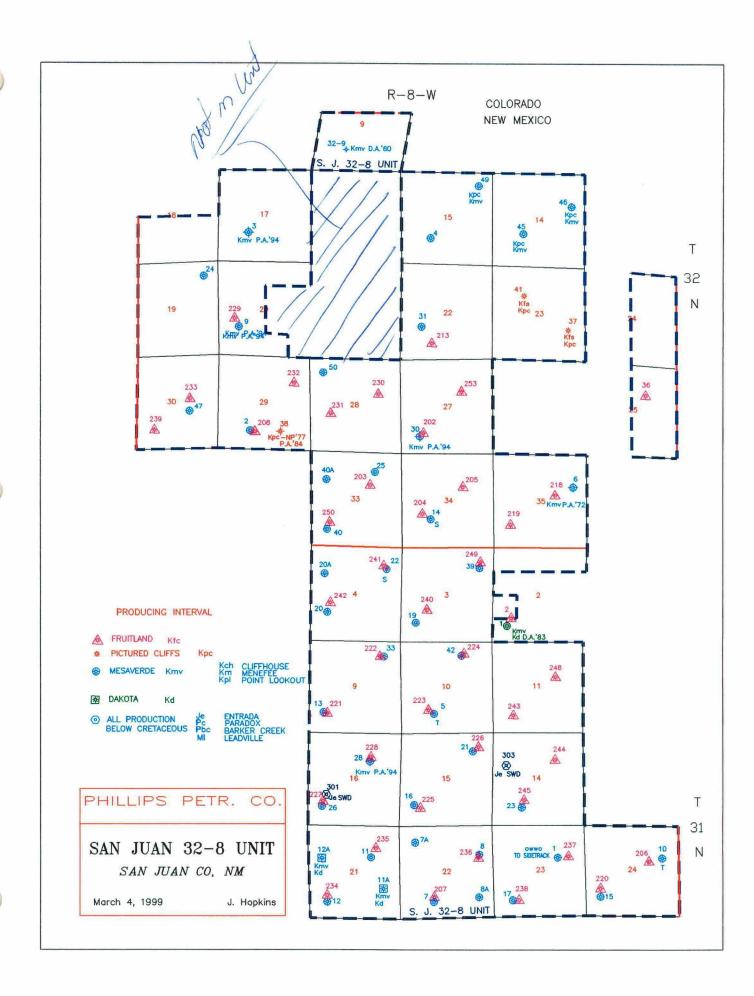

|
| Four Star Oil & Gas Company            | 15.328290%        |
| Burlington Resources Oil & Gas Company | 2.843740%         |
| Cinco General Partnership              | 2.212700%         |
| Wintergreen Energy Corporation         | 0.363620%         |
| Susanna P. Kelly                       | 0.055410%         |
| Andrew B. Kelly, Jr.                   | 0.036360%         |
| Charles E. Kelly                       | 0.036360%         |
| Susanna P. Kelly, Jr.                  | 0.024240%         |

# IV. DAKOTA PARTICIPATING AREA, INITIAL EXPANSION EFFECTIVE 2/10/82, 320.00 ACRES

| OWNER NAME                  | <u>PERCENTAGE</u> |
|-----------------------------|-------------------|
| Phillips Petroleum Company  | 37.500000%        |
| Williams Production Company | 62.500000%        |