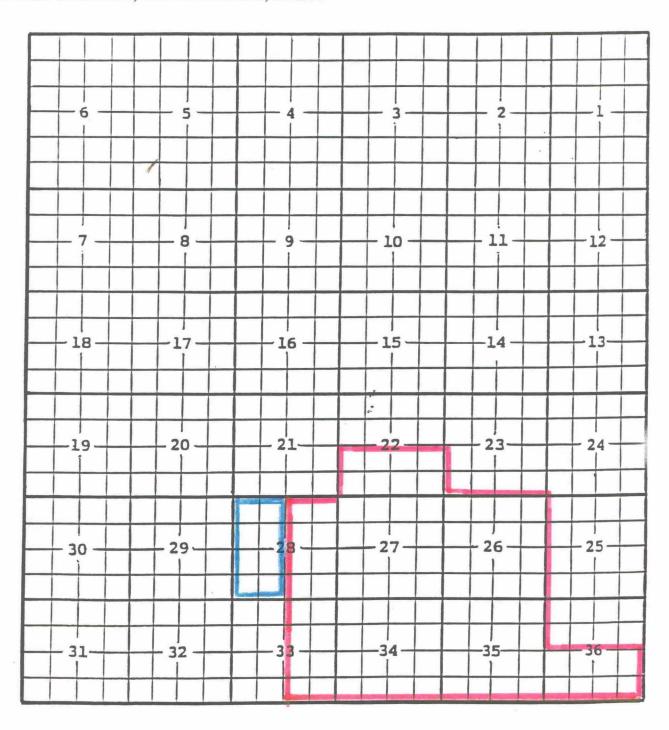

Northwest

Eddy County, New Mexico Logan Draw; Cisco-Canyon Oil Pool TOWNSHIP 16 SOUTH, RANGE 26 EAST, NMPM

| 6     | 5  | 4   | 3    | 2    | 1-1- |
|-------|----|-----|------|------|------|
| 7     | 8- | 9   | 10 - | -11- | -12  |
| 18    | 17 | 16  | 15   | 14   | -13- |
| 19    | 20 | 21- | 22   | 23   | 24   |
| -30 - | 29 | 28  | 27   | 26   | 25   |
| 31-   | 32 | 33  | 34-  | 35   | 36   |

Purpose: One completed oil well capable of producing.

Costilla Energy, Inc., Funk '49' #1

Location: Unit L, Sec. 33, Township 16 South, Range 26 East, NMPM

Completed 11/06/98 in the Cisco-Canyon formation.