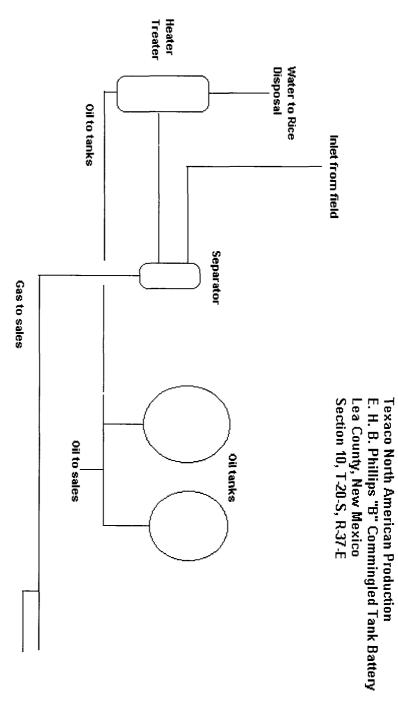

I have attached a plat showing the location of the wells, leases, and battery. Also attached is a schematic of the tank battery. The oil will continue to be sold to Texaco Trading & Transporation Inc., and the gas will continue to be sold to Dynegy. Water from the battery is disposed of by Rice.

attachments

Texaco North American Production E. H. B. Phillips "B" Lease Lea County, New Mexico Section 10, T-20-S, R-37-E