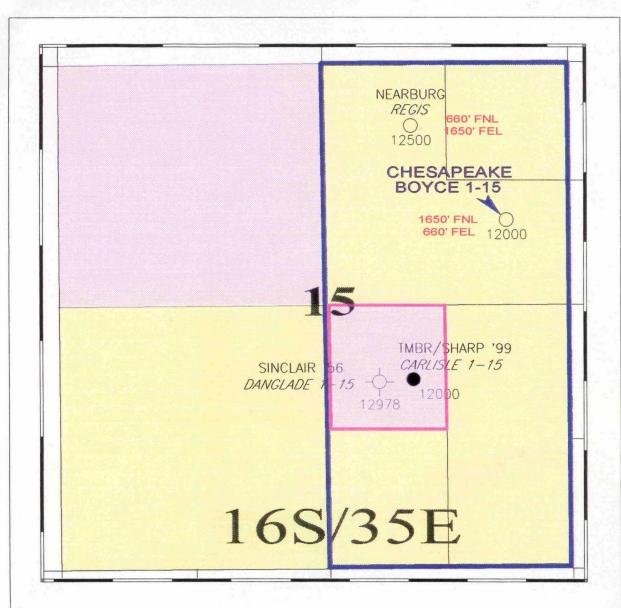

Boyce #1-15 (Atoka) Unit

## CHESAPEAKE OPERATING, INC.

Boyce 1-15 Well Proposal Leasehold Plat Lea County, New Mexico

| Robert A. Hefner IV | 6/22/99   | Lynda Townsend |
|---------------------|-----------|----------------|
| Cliff A. Hanoch     | 1"=1,000" | Randy Gasaway  |

### E/2 of Section 15, T-16-S, R-35-E

|                                                      | % of Tract                         |
|------------------------------------------------------|------------------------------------|
| NW/4SE/4:                                            |                                    |
| TMBR/Sharp Drilling, Inc.                            | 48.625%                            |
| Fuel Products, Inc.                                  | 24.13125%                          |
| Joe Anna Arnett & James D. Asher                     | 1.945%                             |
| MGC Limited Partnership                              | 1.945%                             |
| Robert J. Dunn                                       | 1.945%                             |
| Grethchen B. Nearburg                                | .9725%                             |
| The Wright Family Living Trust                       | 1.945%                             |
| Richard L. Brown                                     | 1.945%                             |
| Louis Mazzullo, Inc.                                 | .5%                                |
| Ameristate Oil and Gas, Inc.                         | 16.04625%                          |
| CW/ACE/A.                                            |                                    |
| SW/4SE/4:                                            | 66.6666%                           |
| Chesapeake                                           | 16.20836575%                       |
| TMBR/Sharp Drilling, Inc.                            | - · · <del>-</del> - · · · · · · · |
| Fuel Products, Inc. Joe Anna Arnett & James D. Asher | 8.0437660875%                      |
| MGC Limited Partnership                              | .64833463%<br>.64833463%           |
| Robert J. Dunn                                       | .64833463%                         |
| Gretchen B. Nearburg                                 | .324167315%                        |
| The Wright Family Living Trust                       | .64833463%                         |
| Richard L. Brown                                     | .64833463%                         |
| Louis Mazzullo, Inc.                                 | .166667%                           |
| Ameristate Oil and Gas, Inc.                         | 5.3487606975%                      |
| Amensiale On and Oas, Inc.                           | 3.346700037376                     |
| S/2NE/4 & NW/4NE/4:                                  |                                    |
| Chesapeake                                           | 59.895833%                         |
| Ameristate Oil and Gas, Inc.                         | 15.1041665%                        |
| Johnson Family - Unleased mineral interest           | 25%                                |
| NE/4NE/4:                                            |                                    |
| Chesapeake                                           | 100%                               |

### E/2SE/4:

| Chesapeake                   | 31.25%      |
|------------------------------|-------------|
| TMBR/Sharp Drilling, Inc.    | 56.40625%   |
| Fuel Products, Inc.          | 1.3359375%  |
| Louis Mazzullo, Inc.         | .296875%    |
| Ameristate Oil and Gas, Inc. | 10.7109375% |

### Total of E/2:

| Chesapeake                                 | 51.106762375%  |
|--------------------------------------------|----------------|
| TMBR/Sharp Drilling, Inc.                  | 22.2057332187% |
| Ameristate Oil and Gas, Inc                | 11.0161731496% |
| Fuel Products, Inc.                        | 4.35586138593% |
| Louis Mazzullo, Inc.                       | .157552125%    |
| Joe Anna Arnett & James D. Asher           | .324166875%    |
| MGC Limited Partnership                    | .324166875%    |
| Robert J. Dunn                             | .324166875%    |
| The Wright Family Living Trust             | .324166875%    |
| Richard L. Brown                           | .324166875%    |
| Gretchen B. Nearburg                       | .16208341437%  |
| Johnson Family - Unleased mineral interest | 9.375%         |