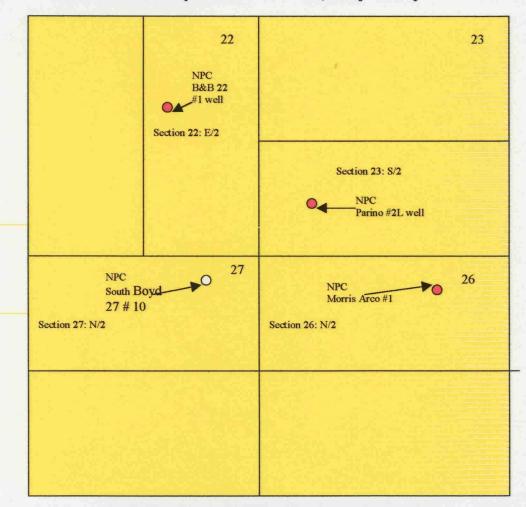

## E/2 Section 22 - B&B 22 #1 well - NPC Operator

Other WI owners in the well;

James T. Jennings

Panhandle Royalty

Sharbro Oil LTD.

Yates Petroleum Corporation

The Estate of Lillie M. Yates

S. P. Yates

## S/2 Section 23 - Parino 2-L well - NPC Operator - 100% WI

N/2 Section 26 - Morris Arco 26 #1 well - NPC Operator - well P&A'ed