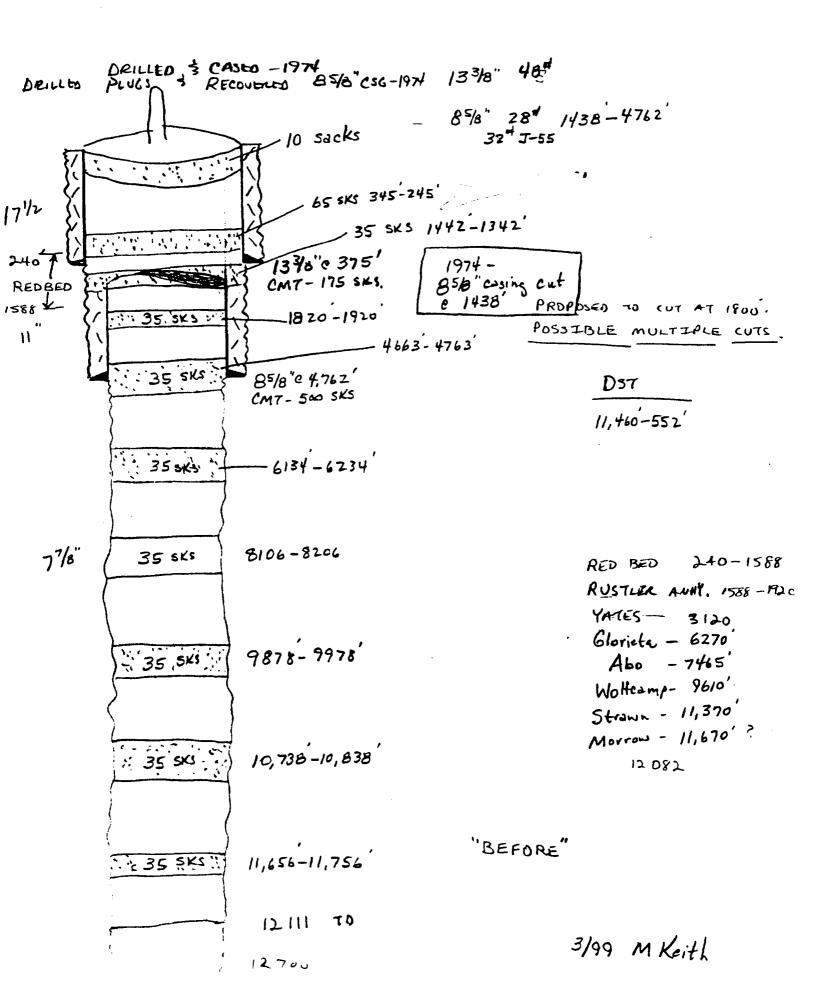

R. L. Burns ATL #1

The following information is attached for APD purposes:

- 1. AFE
- 2. "Before" and "After" wellbore sketches.
- 3. Complete OCD wellfile.

Yates's plan is to re-enter with a pulling unit and reverse unit to drill out plugs to the 8 5/8" casing stub at 1438', dress off stub, tie back 8 5/8" casing from 1438' to surface, drill out plugs to the 8 5/8" shoe plug at 4663', pressure test casing, and rig down pulling unit. We will bring in a drilling rig, drill out plugs to the original TD of 12111', then deepen to the Mississippian at about 12700', log and run 5 1/2" casing. Possible formations to complete are Morrow, Atoka, Strawn, and Cisco. Mud to be used is 9.3 ppg cut brine, 28-33 vis.

If you need more information, please let me know.

Submitted by: <u>David Petroleum Corporation</u> Hearing Date: <u>December 16, 1999</u>

| COMPANY<br>R.L.B. | ma                   | PROPERTY NAME |                     | WELL NO.                                                                                                                                                                                                                                                                                                                                                                                                                                                                                                                                                                                                                                                                                                                                                                                                                                                                                                                                                                                                                                                                                                                                                                                                                                                                                                                                                                                                                                                                                                                                                                                                                                                                                                                                                                                                                                                                                                                                                                                                                                                                                                                                                                                                                                                                                                                                                                                                                                                                                                                                                                                           |
|-------------------|----------------------|---------------|---------------------|----------------------------------------------------------------------------------------------------------------------------------------------------------------------------------------------------------------------------------------------------------------------------------------------------------------------------------------------------------------------------------------------------------------------------------------------------------------------------------------------------------------------------------------------------------------------------------------------------------------------------------------------------------------------------------------------------------------------------------------------------------------------------------------------------------------------------------------------------------------------------------------------------------------------------------------------------------------------------------------------------------------------------------------------------------------------------------------------------------------------------------------------------------------------------------------------------------------------------------------------------------------------------------------------------------------------------------------------------------------------------------------------------------------------------------------------------------------------------------------------------------------------------------------------------------------------------------------------------------------------------------------------------------------------------------------------------------------------------------------------------------------------------------------------------------------------------------------------------------------------------------------------------------------------------------------------------------------------------------------------------------------------------------------------------------------------------------------------------------------------------------------------------------------------------------------------------------------------------------------------------------------------------------------------------------------------------------------------------------------------------------------------------------------------------------------------------------------------------------------------------------------------------------------------------------------------------------------------------|
| DATE              | LOCATION ULSTR)      |               | FOOTAGE<br>330FS&EL |                                                                                                                                                                                                                                                                                                                                                                                                                                                                                                                                                                                                                                                                                                                                                                                                                                                                                                                                                                                                                                                                                                                                                                                                                                                                                                                                                                                                                                                                                                                                                                                                                                                                                                                                                                                                                                                                                                                                                                                                                                                                                                                                                                                                                                                                                                                                                                                                                                                                                                                                                                                                    |
| APT NO.           | 0-025-24559          | POOL N S      | hoe Ban Penn        |                                                                                                                                                                                                                                                                                                                                                                                                                                                                                                                                                                                                                                                                                                                                                                                                                                                                                                                                                                                                                                                                                                                                                                                                                                                                                                                                                                                                                                                                                                                                                                                                                                                                                                                                                                                                                                                                                                                                                                                                                                                                                                                                                                                                                                                                                                                                                                                                                                                                                                                                                                                                    |
|                   | 2-28-73, approved 1- |               |                     |                                                                                                                                                                                                                                                                                                                                                                                                                                                                                                                                                                                                                                                                                                                                                                                                                                                                                                                                                                                                                                                                                                                                                                                                                                                                                                                                                                                                                                                                                                                                                                                                                                                                                                                                                                                                                                                                                                                                                                                                                                                                                                                                                                                                                                                                                                                                                                                                                                                                                                                                                                                                    |
|                   | 438'858, Re-P&A      |               |                     | Physperson } }   7 /2"   hole                                                                                                                                                                                                                                                                                                                                                                                                                                                                                                                                                                                                                                                                                                                                                                                                                                                                                                                                                                                                                                                                                                                                                                                                                                                                                                                                                                                                                                                                                                                                                                                                                                                                                                                                                                                                                                                                                                                                                                                                                                                                                                                                                                                                                                                                                                                                                                                                                                                                                                                                                                      |
|                   |                      |               |                     |                                                                                                                                                                                                                                                                                                                                                                                                                                                                                                                                                                                                                                                                                                                                                                                                                                                                                                                                                                                                                                                                                                                                                                                                                                                                                                                                                                                                                                                                                                                                                                                                                                                                                                                                                                                                                                                                                                                                                                                                                                                                                                                                                                                                                                                                                                                                                                                                                                                                                                                                                                                                    |
|                   |                      |               |                     |                                                                                                                                                                                                                                                                                                                                                                                                                                                                                                                                                                                                                                                                                                                                                                                                                                                                                                                                                                                                                                                                                                                                                                                                                                                                                                                                                                                                                                                                                                                                                                                                                                                                                                                                                                                                                                                                                                                                                                                                                                                                                                                                                                                                                                                                                                                                                                                                                                                                                                                                                                                                    |
|                   |                      |               | Pho                 | @ 245-345<br>S S Y<br>MAR 325'   H.41 48 W =                                                                                                                                                                                                                                                                                                                                                                                                                                                                                                                                                                                                                                                                                                                                                                                                                                                                                                                                                                                                                                                                                                                                                                                                                                                                                                                                                                                                                                                                                                                                                                                                                                                                                                                                                                                                                                                                                                                                                                                                                                                                                                                                                                                                                                                                                                                                                                                                                                                                                                                                                       |
|                   |                      |               | - A elig            | اعد مدم عن عبد مدم عن عبد مدم عن عبد الله عبد ا                                                                                                                                                                                                                                                                                                                                                                                                                                                                                                                                                                                                                                                                                                                                                                                                                                                                                                                                                                                                                                                                                                                                                                                                                                                                                                                                                                                                                                                                                                                                                                                                                                                                                                                                                                                                                                                                                                                                                                                                                                                                                                                                                                                                                                                                                                                                                                                                                                                                                     |
| ASING RECO        | 38, H-40, 48#, cm    | 20 25 28 (ci  | لحدث ا              | 11"Hole 11"Hole                                                                                                                                                                                                                                                                                                                                                                                                                                                                                                                                                                                                                                                                                                                                                                                                                                                                                                                                                                                                                                                                                                                                                                                                                                                                                                                                                                                                                                                                                                                                                                                                                                                                                                                                                                                                                                                                                                                                                                                                                                                                                                                                                                                                                                                                                                                                                                                                                                                                                                                                                                                    |
| 4762' 8           | 158, 284,324, cms    | 42 002/4 bo   | Pange               | ? 1820-920<br>S Syy.                                                                                                                                                                                                                                                                                                                                                                                                                                                                                                                                                                                                                                                                                                                                                                                                                                                                                                                                                                                                                                                                                                                                                                                                                                                                                                                                                                                                                                                                                                                                                                                                                                                                                                                                                                                                                                                                                                                                                                                                                                                                                                                                                                                                                                                                                                                                                                                                                                                                                                                                                                               |
|                   |                      |               |                     |                                                                                                                                                                                                                                                                                                                                                                                                                                                                                                                                                                                                                                                                                                                                                                                                                                                                                                                                                                                                                                                                                                                                                                                                                                                                                                                                                                                                                                                                                                                                                                                                                                                                                                                                                                                                                                                                                                                                                                                                                                                                                                                                                                                                                                                                                                                                                                                                                                                                                                                                                                                                    |
|                   |                      |               |                     |                                                                                                                                                                                                                                                                                                                                                                                                                                                                                                                                                                                                                                                                                                                                                                                                                                                                                                                                                                                                                                                                                                                                                                                                                                                                                                                                                                                                                                                                                                                                                                                                                                                                                                                                                                                                                                                                                                                                                                                                                                                                                                                                                                                                                                                                                                                                                                                                                                                                                                                                                                                                    |
|                   |                      |               |                     |                                                                                                                                                                                                                                                                                                                                                                                                                                                                                                                                                                                                                                                                                                                                                                                                                                                                                                                                                                                                                                                                                                                                                                                                                                                                                                                                                                                                                                                                                                                                                                                                                                                                                                                                                                                                                                                                                                                                                                                                                                                                                                                                                                                                                                                                                                                                                                                                                                                                                                                                                                                                    |
|                   |                      |               | } Penges            | 4663.73   4762'<br>8 <sup>5</sup> 3,28 <sup>4</sup> ,<br>32 <sup>4</sup>                                                                                                                                                                                                                                                                                                                                                                                                                                                                                                                                                                                                                                                                                                                                                                                                                                                                                                                                                                                                                                                                                                                                                                                                                                                                                                                                                                                                                                                                                                                                                                                                                                                                                                                                                                                                                                                                                                                                                                                                                                                                                                                                                                                                                                                                                                                                                                                                                                                                                                                           |
|                   |                      |               | Penge 8             | 6134-234 W/500 SN<br>1106-206<br>35-54<br>107-208<br>108-208<br>108-208<br>108-208<br>108-208<br>108-208<br>108-208<br>108-208<br>108-208<br>108-208<br>108-208<br>108-208<br>108-208<br>108-208<br>108-208<br>108-208<br>108-208<br>108-208<br>108-208<br>108-208<br>108-208<br>108-208<br>108-208<br>108-208<br>108-208<br>108-208<br>108-208<br>108-208<br>108-208<br>108-208<br>108-208<br>108-208<br>108-208<br>108-208<br>108-208<br>108-208<br>108-208<br>108-208<br>108-208<br>108-208<br>108-208<br>108-208<br>108-208<br>108-208<br>108-208<br>108-208<br>108-208<br>108-208<br>108-208<br>108-208<br>108-208<br>108-208<br>108-208<br>108-208<br>108-208<br>108-208<br>108-208<br>108-208<br>108-208<br>108-208<br>108-208<br>108-208<br>108-208<br>108-208<br>108-208<br>108-208<br>108-208<br>108-208<br>108-208<br>108-208<br>108-208<br>108-208<br>108-208<br>108-208<br>108-208<br>108-208<br>108-208<br>108-208<br>108-208<br>108-208<br>108-208<br>108-208<br>108-208<br>108-208<br>108-208<br>108-208<br>108-208<br>108-208<br>108-208<br>108-208<br>108-208<br>108-208<br>108-208<br>108-208<br>108-208<br>108-208<br>108-208<br>108-208<br>108-208<br>108-208<br>108-208<br>108-208<br>108-208<br>108-208<br>108-208<br>108-208<br>108-208<br>108-208<br>108-208<br>108-208<br>108-208<br>108-208<br>108-208<br>108-208<br>108-208<br>108-208<br>108-208<br>108-208<br>108-208<br>108-208<br>108-208<br>108-208<br>108-208<br>108-208<br>108-208<br>108-208<br>108-208<br>108-208<br>108-208<br>108-208<br>108-208<br>108-208<br>108-208<br>108-208<br>108-208<br>108-208<br>108-208<br>108-208<br>108-208<br>108-208<br>108-208<br>108-208<br>108-208<br>108-208<br>108-208<br>108-208<br>108-208<br>108-208<br>108-208<br>108-208<br>108-208<br>108-208<br>108-208<br>108-208<br>108-208<br>108-208<br>108-208<br>108-208<br>108-208<br>108-208<br>108-208<br>108-208<br>108-208<br>108-208<br>108-208<br>108-208<br>108-208<br>108-208<br>108-208<br>108-208<br>108-208<br>108-208<br>108-208<br>108-208<br>108-208<br>108-208<br>108-208<br>108-208<br>108-208<br>108-208<br>108-208<br>108-208<br>108-208<br>108-208<br>108-208<br>108-208<br>108-208<br>108-208<br>108-208<br>108-208<br>108-208<br>108-208<br>108-208<br>108-208<br>108-208<br>108-208<br>108-208<br>108-208<br>108-208<br>108-208<br>108-208<br>108-208<br>108-208<br>108-208<br>108-208<br>108-208<br>108-208<br>108-208<br>108-208<br>108-208<br>108-208<br>108-208<br>108-208<br>108-208<br>108-208<br>108-208<br>108-208<br>108-208<br>108-208<br>108-208<br>108-208<br>108-208<br>108-208<br>108 |
|                   |                      |               | \$ 68 md € 10       | 7738-858 773"Hole                                                                                                                                                                                                                                                                                                                                                                                                                                                                                                                                                                                                                                                                                                                                                                                                                                                                                                                                                                                                                                                                                                                                                                                                                                                                                                                                                                                                                                                                                                                                                                                                                                                                                                                                                                                                                                                                                                                                                                                                                                                                                                                                                                                                                                                                                                                                                                                                                                                                                                                                                                                  |
|                   |                      |               | - 35                | TD12,111                                                                                                                                                                                                                                                                                                                                                                                                                                                                                                                                                                                                                                                                                                                                                                                                                                                                                                                                                                                                                                                                                                                                                                                                                                                                                                                                                                                                                                                                                                                                                                                                                                                                                                                                                                                                                                                                                                                                                                                                                                                                                                                                                                                                                                                                                                                                                                                                                                                                                                                                                                                           |

.

|                         | AGL:'                    | CASING PROGRAM:          |      |
|-------------------------|--------------------------|--------------------------|------|
|                         | DRLG./COMPL. DATE: 19743 | SIZE/WT./GR./CONN. DEPTH | CET) |
| HIS: PLULLED            | 73; RE-PLUGLED 1974      | - 13 3/2 48 ± 3          | 75   |
|                         |                          | 8 2/8 78 4 37 # 11       | 762  |
|                         |                          | 5 }                      |      |
| 1///                    | 11/4                     |                          |      |
| KMI                     |                          |                          |      |
|                         | 11/17                    |                          |      |
| <b>{</b>   <b> </b>     |                          | <u> </u>                 |      |
|                         | 13 3/8@375'<br>325 5x    | DST #1 11460 - 11552     |      |
| {/                      | 325 5X                   | IFP 699-701              |      |
| - <b>3</b> ′   <b>1</b> | 8 5/8 SPLICE             |                          |      |
| 11                      | 1 1/{                    | FFP 717-724              |      |
| 3/1                     | 05/04/21                 | FSIP 3147                |      |
| 4                       | 8 % @ 4762               | REC: 41 PRLG MUD &       |      |
| { }                     | 1 {                      | X 1192' WTR BLANKET      |      |
| . }                     | {                        |                          |      |
| {                       | <b>\</b>                 | **                       |      |
|                         | ( )                      | •                        |      |
| }                       | }                        |                          |      |
| <b>\{\}</b>             | {                        |                          |      |
| {                       | {                        |                          |      |
| { }                     | ] {                      |                          |      |
| <b>5</b> ]              | <b>,</b> }               |                          |      |
| 3                       | }                        |                          |      |
| <b>\{\ \</b>            | 1 }                      |                          |      |
| <i>[ ]</i>              | 1 (                      |                          |      |
|                         | TOC                      | •                        |      |
| <i>}</i>                | 1 }                      |                          |      |
| 3                       | <b>{</b> }               |                          |      |
| 3                       | { }                      | ·                        |      |
| }                       | ·   }                    |                          |      |
| <b>\</b>                | 1 (                      |                          |      |
| - {                     | {                        |                          |      |
| }                       | [ ]                      |                          |      |
| <b> </b>                |                          |                          |      |
| 11                      | 1 }                      |                          |      |
| } }                     | 1 {                      |                          |      |
| <b>}</b> ]              | 1 }                      |                          |      |
| 11                      | 1 1                      |                          |      |
| }                       | 1 }                      |                          |      |
| <b>}</b> {              | }                        |                          |      |
| }                       | 1 }                      |                          |      |
| }                       | {                        | W 9                      |      |
| {                       | {                        | "AFTER"                  |      |
| {                       | {                        |                          |      |
| }]                      | 5 1 0                    |                          |      |
| <b>1</b> -11-1          | SECOND W - SKETCH NOT TO | <u>پ</u>                 |      |
|                         | - SKETCH NOT TO          | SCALE - REVISED:         |      |