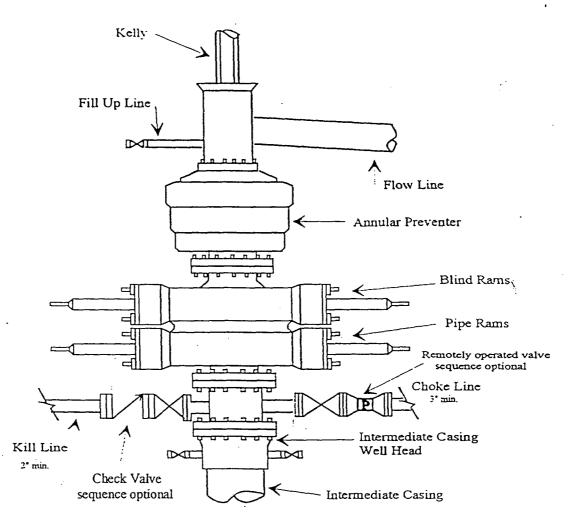

| 00 800            | 0                |                                                               |

### Yates Petroleum Corporation

Typical 5.000 psi Pressure System
Schematic
Annular with Double Ram Preventer Stack



Typical 5,000 psi choke manifold assembly with at least these minimun features



| 6 28 37<br>(6 28 37)                    | Mike E Dan Field (6) gl                                                              | (machins)<br>32:3 & 1:AF5<br>State<br>Mike&Dan Field(Sisec.