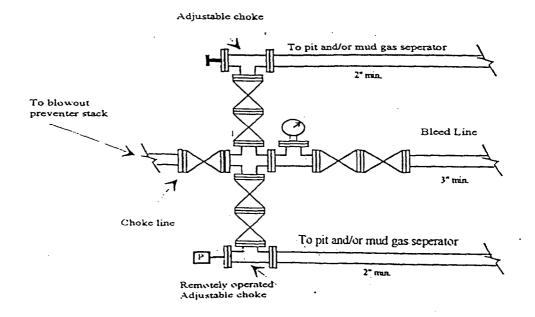

| 00 800            | 0                |                                                               |

### Yates Petroleum Corporation

Typical 5.000 psi Pressure System
Schematic
Annular with Double Ram Preventer Stack



Typical 5,000 psi choke manifold assembly with at least these minimun features



| 6 28 37<br>(6 28 37)                    | Mike E Dan Field (6) gl                                                              | (machins)<br>32:3 & 1:AF5<br>State<br>Mike&Dan Field(Sisec.