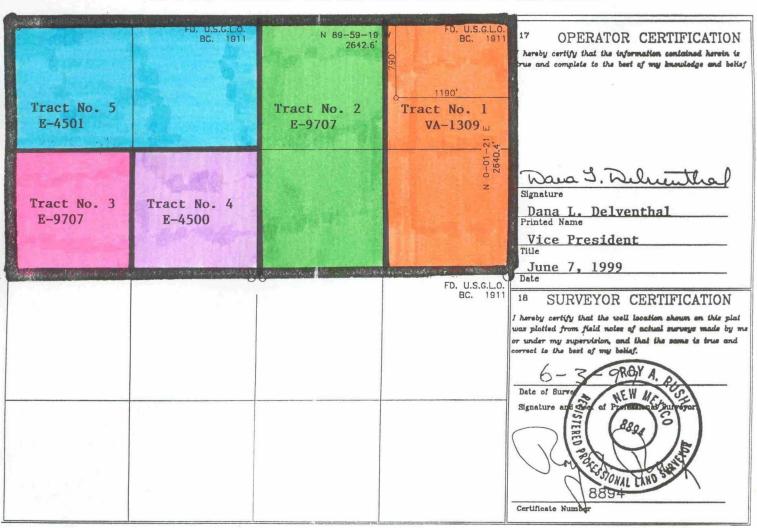

## WELL LOCATION AND ACREAGE DEDICATION PLAT

| Art Number    |         |                                     | roor code |         | 1             | Foot Name            |               |                |                                 |  |
|---------------|---------|-------------------------------------|-----------|---------|---------------|----------------------|---------------|----------------|---------------------------------|--|
| 300045-29941  |         |                                     | 71629     |         |               | Basin Fruitland Coal |               |                |                                 |  |
| Property Code |         | <sup>6</sup> Property Name<br>BEAR  |           |         |               |                      |               |                | Well Number                     |  |
| OGRID No.     |         | **Operator Name RED WOLF PRODUCTION |           |         |               |                      |               |                | <sup>e</sup> Elevation<br>6148' |  |
|               |         |                                     |           |         | 10 Surface    | Location             |               |                |                                 |  |
| UL or lot no. | Section | Township                            | Range     | Lot Idn | Feet from the | North/South line     | Feet from the | East/West line | County                          |  |
| A             | 36      | 26-N                                | 13-W      |         | 790           | NORTH                | 1190          | EAST           | SAN JUAN                        |  |
|               |         |                                     | 11 Bott   | om Hole | Location I    | f Different Fr       | om Surface    |                |                                 |  |
| UL or lot no. | Section | Township                            | Range     | Lot Idn | Feet from the | North/South line     | Feet from the | East/West line | County                          |  |

18 Dedicated Acres 18 Joint or Infill 14 Consolidation Code 320

NO ALLOWABLE WILL BE ASSIGNED TO THIS COMPLETION UNTIL ALL INTERESTS HAVE BEEN CONSOLIDATED OR A NON-STANDARD UNIT HAS BEEN APPROVED BY THE DIVISION