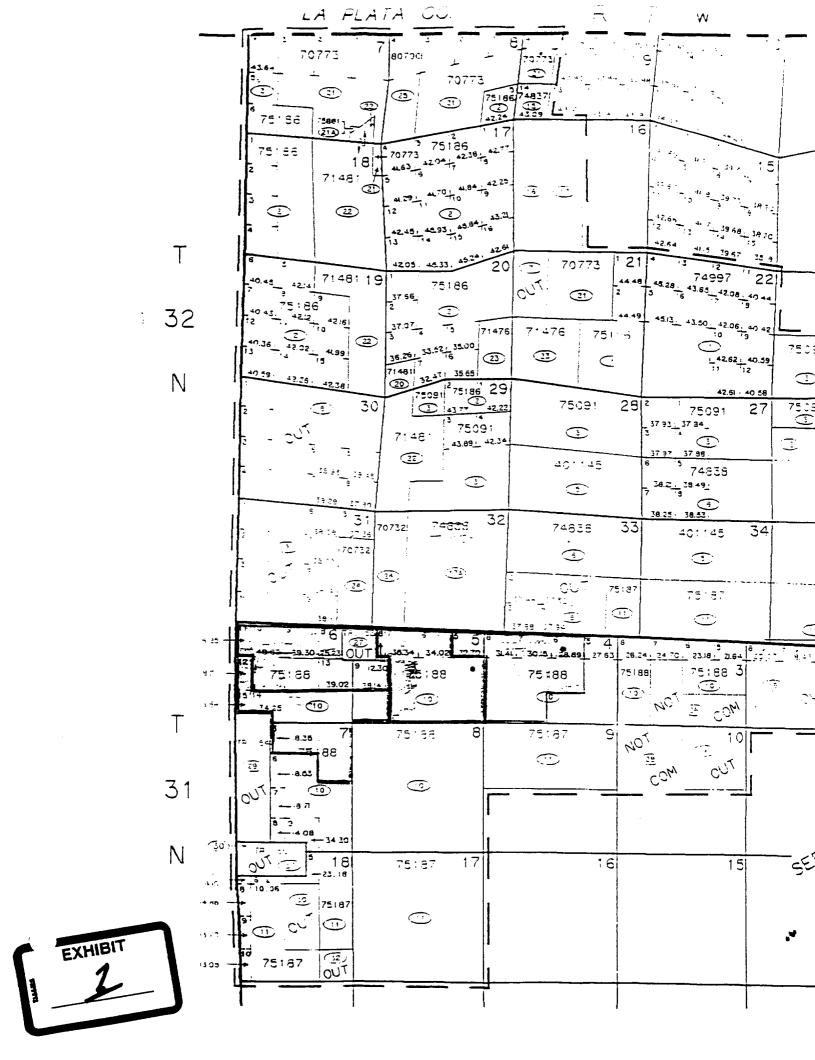

- (1) Phillips is the operator of the 32-7 Unit which contains certain irregular sections. See Exhibit 1 attached.
- (2) As a result of variations in the legal subdivision of the United States Public Land Survey, there are certain sections contained within the unit which are irregular in shape and size. See Exhibit 1 attached.

NMOCD Application
Phillips Petroleum Company
-Page 2-

- (3) Phillips proposes the following non-standard gas proration and spacing units for Pictured Cliffs formation gas production be formed from these irregular sections:
  - (a) a 163.15-acre unit consisting of the following originally surveyed description: Township 31 North, Range 7 West

Section 4: Lots 6, 7, 8 & NW/4SE/4

Section 5: Lot 5

(b) a 161.66-acre unit consisting of the following originally surveyed description: Township 31 North, Range 7 West Section 5: Lots 6, 7, and 8, & E/2SW/4

(c) a 157.16-acre unit consisting of the following originally surveyed description: Township 31 North, Range 7 West

Section 5: Lot 9 and that portion of Tract 53 lying within this section Section 6: Lot 13, NW/4SE/4 and that portion of Tract 53 lying within this section

(d) a 162.00-acre unit consisting of the following originally surveyed description:

Township 31 North, Range 7 West

Section 6: Lots 8, 9, 10, 11 & NE/4SW/4

(e) a 164.39-acre unit consisting of the following originally surveyed description: Township 31 North, Range 7 West

Section 6: Lots 12, 14, 15, & SW/4SE/4

Section 7: Lot 5, & NW/4NE/4

(f) a 160.00-acre unit consisting of the following originally surveyed description: Township 31 North, Range 7 West

> Section 5: SW/4SW/4 Section 6: SE/4SE/4 Section 7: E/2NE/4