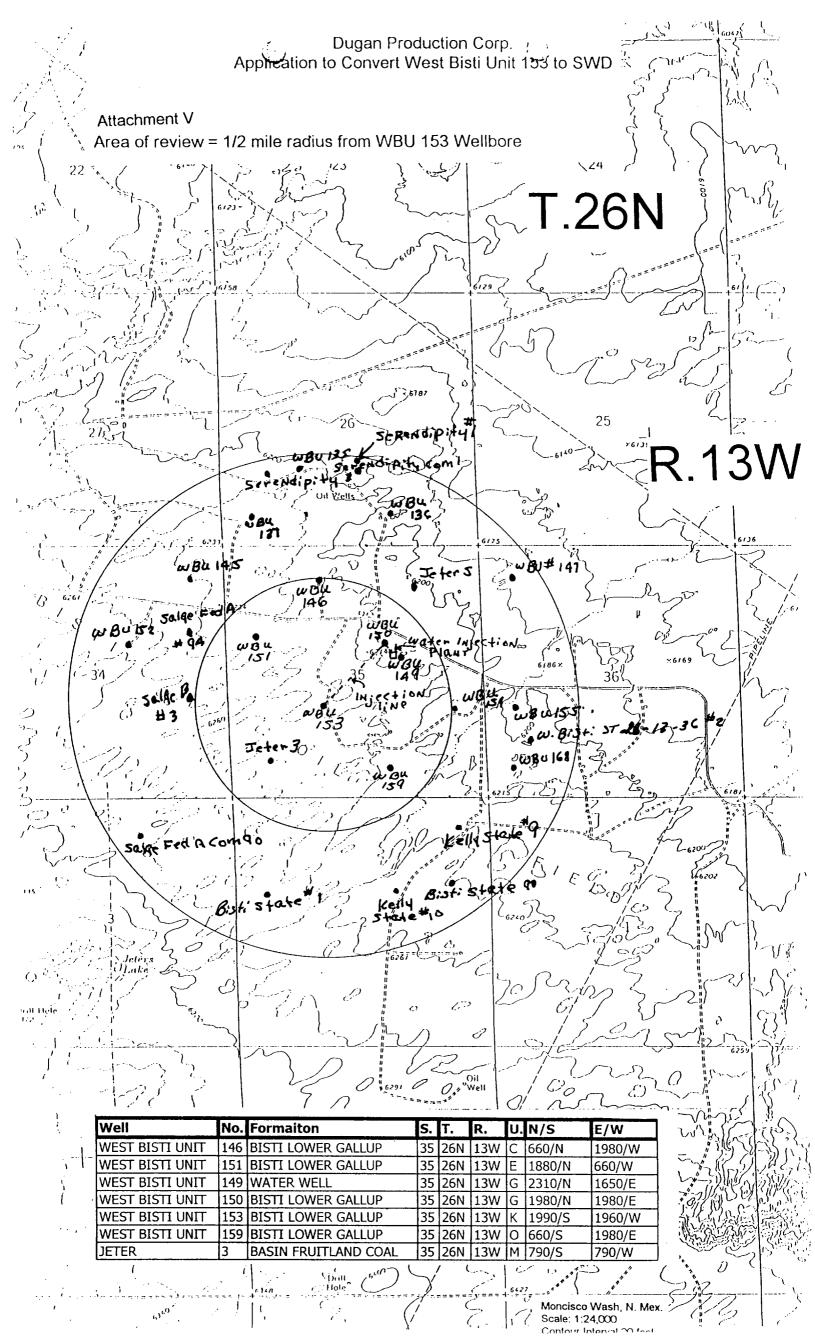

#### After conversion to injection:

2-3/8" plastic lined tubing set in Baker AD-1 tension packer set at 2747'.

Dugan Production Corp. - Wells within one mile radius of WBU 153 Attachment V Those wells within the 1/2 mile area of review are shaded.

|                          |                     |          |                      |     |     |        |           |            | 7       | SILLVES |
|--------------------------|---------------------|----------|----------------------|-----|-----|--------|-----------|------------|---------|---------|
| OPERATOR                 | WELL_NAME           | WELL_NO  | POOL                 | SEC | 2   |        | Ĺ         | CCOVAL CAA | ١       | 7^      |
| DUGAN PRODUCTION CORP    | BISTI STATE         | 1        |                      | 2   | 25N |        | _         | 660/W      | _       | 3 8     |
| DUGAN PRODUCTION CORP    | BISTI STATE         | <b>-</b> | BASIN FRUITLAND COAL | 2   | 25N | 1      | <u>L</u>  | 660/W      |         | 3 6     |
| EL PASO NAT GAS PROD CO  | KELLY STATE         | 9        | BISTI LOWER GALLUP   | 02  | 25N | 1      | A 660/N   | 660/E      | 4978    | PA      |
| PASO NAT                 | KELLY STATE         | 10       | BISTI LOWER GALLUP   | 02  | 25N | L      | G 1986/N  | 1980/E     | 5010 PA | PA      |
| GAN PROD                 | BISTI STATE         | 90       | BASIN FRUITLAND COAL | 92  | 25N |        | <u> </u>  | 790/E      | _       | 8       |
| DUGAN PRODUCTION CORP    | SALGE FEDERAL A COM | 90       | BASIN FRUITLAND COAL | ឩ   | 25N | 13W    | B 790/N   | 1850/E     | _       | 8       |
| MERRION O&G CORP         | SERENDIPITY         | <u>,</u> | BISTI LOWER GALLUP   | 26  | 26N | 13W    | ) 1650/S  | 2310/E     | 5120    | ZA      |
| DUGAN PRODUCTION CORP    | WEST BISTI UNIT     | 135      | BISTI LOWER GALLUP   | 26  | 26N | 13W    | K 1650/S  | 1650/W     | 5078    | 8       |
| DUGAN PRODUCTION CORP    |                     | 137      | BISTI LOWER GALLUP   | 26  | 26N |        | M 660/S   | 660/W      | _       | 18      |
| DUGAN PRODUCTION CORP    | WEST BISTI UNIT     | 136      | BISTI LOWER GALLUP   | 26  | 26N | +      | 0 660/S   | 1978/E     | _       | TA      |
| MERRION O&G CORP         | SERENDIPITY COM     | 1        | BASIN FRUITLAND COAL | 26  | 26N | 13W    | 1650/S    | 2310/E     |         | 8       |
| MERRION O&G CORP         | SERENDIPITY         | 3        | BASIN FRUITLAND COAL | 26  | 26N | 13W    | _ 1500/S  | 900/W      | 1385    | 6       |
| BRITISH-AMER OIL PROD CO | SALGE B             | ω        | WC D3;GALLUP         | 34  | 26N |        | L         | 715/E      | 50/5 PA | PA      |
| DUGAN PRODUCTION CORP    | WEST BISTI UNIT     | 145      | BISTI LOWER GALLUP   | 34  | 26N |        | _         | 1800/E     |         | A       |
| DUGAN PRODUCTION CORP    | WEST BISTI UNIT     | 152      | BISTI LOWER GALLUP   | 34  | 26N |        | 1_        | 1980/E     |         | 3 7     |
| DUGAN PRODUCTION CORP    | SALGE FEDERAL A     | 94       | BASIN FRUITLAND COAL | 34  |     |        | H 1800/N  | /90/E      | 13/U    | 16      |
| DUGAN PRODUCTION CORP    | WEST BISTI UNIT     | 146      | BISTI LOWER GALLUP   | 35  |     |        | 1         | 1980/W     | 50// PA | .   S   |
| DUGAN PRODUCTION CORP    | WEST BISTI UNIT     | 151      | BISTI LOWER GALLUP   | 35  | 26N |        |           | 660/W      | 5055 PA | PA      |
| DUGAN PRODUCTION CORP    | WEST BISTI UNIT     | 149      | WATER WELL           | 35  | 26N | 13W    | G  2310/N | 1650/E     |         | PA      |
| DUGAN PRODUCTION CORP    | WEST BISTI UNIT     | 150      | BISTI LOWER GALLUP   | 35  | 26N | 13W    | G  1980/N | 1980/E     | 50/5    | PA      |
| DUGAN PRODUCTION CORP    | WEST BISTI UNIT     | 154      | BISTI LOWER GALLUP   | 35  | 26N | 13W    | 1980/S    | 1660/E     | 5000    | PA      |
| DUGAN PRODUCTION CORP    | WEST BISTI UNIT     | 153      | BISTI LOWER GALLUP   | 35  | 26N | 000000 | K 1990/S  | 1960/W     | 5050 TA | Ä       |
| DUGAN PRODUCTION CORP    | WEST BISTI UNIT     | 159      | BISTI LOWER GALLUP   | 35  | 26N | 13W    | 0 660/S   | 1980/E     | 4975 PA | PA      |
| DUGAN PRODUCTION CORP    | JETER .             | 3        | BASIN FRUITLAND COAL | 35  | 26N | 13W    | M 790/S   | 790/W      |         | 16      |
| DUGAN PRODUCTION CORP    | JETER               | 5        | BASIN FRUITLAND COAL | 35  | 26N | 13W    | A 990/N   | 1300/E     | 1360    | 6       |
| CHEVRON USA INC          | WEST BISTI UNIT     | 168      | BISTI LOWER GALLUP   | 36  | 26N | 13W    | M 660/S   | 660/W      | 4886    | PA      |
| DUGAN PRODUCTION CORP    | ILSIB               | 147      | BISTI LOWER GALLUP   | 36  | 26N | 13W    | D 660/N   | 660/W      | _       | PA      |
| DUGAN PRODUCTION CORP    | WEST BISTI UNIT     | 148      | BISTI LOWER GALLUP   | 36  | 26N | 13W    | F  1980/N | 1980/W     |         | 8       |
| DUGAN PRODUCTION CORP    | WEST BISTI UNIT     | 155      | BISTI LOWER GALLUP   | 36  | 26N | 13W    | 1980/S    | 660/W      | 5005    | 8       |
| DUGAN PRODUCTION CORP    | WEST BISTI UNIT     | 158      | BISTI LOWER GALLUP   | 36  | 26N | 13W    | N 660/S   | 1980/W     |         | 8       |
| SG INTEREST I LTD        | W BISTI ST 26-13-36 | 2        | BASIN FRUITLAND COAL | 36  | 26N | 13W    | M  1192/S | 819/W      | 1380    | G       |
|                          |                     |          |                      |     |     |        |           |            |         |         |