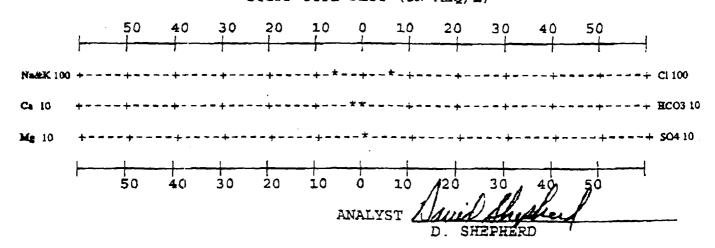

#### GENERAL INFORMATION

OPERATOR:

DUGAN PRODUCTION

WELL:

W. BESTI UNIT #153

FIELD:

SUBMITTED BY: JONH ALEXANDER

WORKED BY

:D. SHEPHERD

PHONE NUMBER:

DEPTH:

DATE SAMPLED: 09/24/99

DATE RECEIVED:09/24/99

COUNTY: SAN JUAN

PH:

STATE:NM

FORMATION: MESAVERDE

SAMPLE DESCRIPTION

swab sample from Mesaverde

#### PHYSICAL AND CHEMICAL DETERMINATIONS

SPECIFIC GRAVITY:

1.020

@ 78°F

7.77

RESISTIVITY (MEASURED ): 0.220 ohms @ 80°F

IRON (FE++):

CALCIUM:

0 ppm

SULFATE:

mag 0

228 ppm

TOTAL HARDNESS

981 ppm

MAGNESIUM:

100 ppm

BICARBONATE:

155 ppm

CHLORIDE:

21,202 ppm 13,354 ppm

SODIUM CHLORIDE (Calc)

34,878 ppm

SODIUM+POTASS: H2S: NO TRACE

TOT. DISSOLVED SOLIDS: POTASSIUM (PPM): 37

35,693 ppm