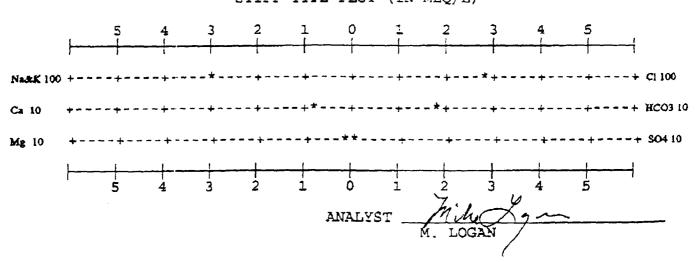

#### GENERAL INFORMATION

OPERATOR:

DUGAN PRODUCTION

WELL:

WBU WIR INJ. PLANT

FIELD:

SUBMITTED BY: J. ALEXANDER

WORKED BY :M. LOGAN

PHONE NUMBER: 327-6222

DEPTH:

DATE SAMPLED: 09/27/99

DATE RECEIVED:09/28/99

COUNTY: SAN JUAN

STATE: NM

FORMATION:

#### SAMPLE DESCRIPTION

WBU WTR INJECTION PLANT Sample date:9/27/99

#### PHYSICAL AND CHEMICAL DETERMINATIONS

SPECIFIC GRAVITY:

1.010

e 66°F

PH:

RESISTIVITY (MEASURED ): 0.440 ohms @ 66°F

IRON (FE++) :

3 ppm

SULFATE:

0 ppm

CALCIUM:

515 ppm

MAGNESIUM:

167 ppm

TOTAL HARDNESS

1,063 ppm

CHLORIDE:

24 ppm

BICARBONATE:

16,745 ppm

SODIUM+POTASS:

10,180 ppm 9,134 ppm

SODIUM CHLORIDE (Calc) TOT. DISSOLVED SOLIDS:

20,892 ppm

IODINE:

POTASSIUM: 23 ppm